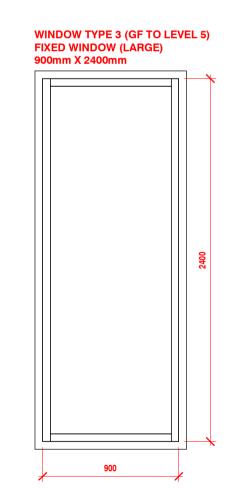

## WINDOW TYPE 2 (LEVEL 1,2 & 3) FIXED WINDOW 900mm X 1200mm WINDOW TYPE 1 (LEVELS 4 & 5 ONLY) TILT & TURN 900mm X 1200mm

SAFETY, HEALTH AND ENVIRONMENT INFORMATION

THE RISKS NOTED BELOW ARE IN ADDITION TO THE RISKS NORMALLY ASSOCIATED WITH THE TYPE OF WORK DETAILED ON THIS DRAWING.