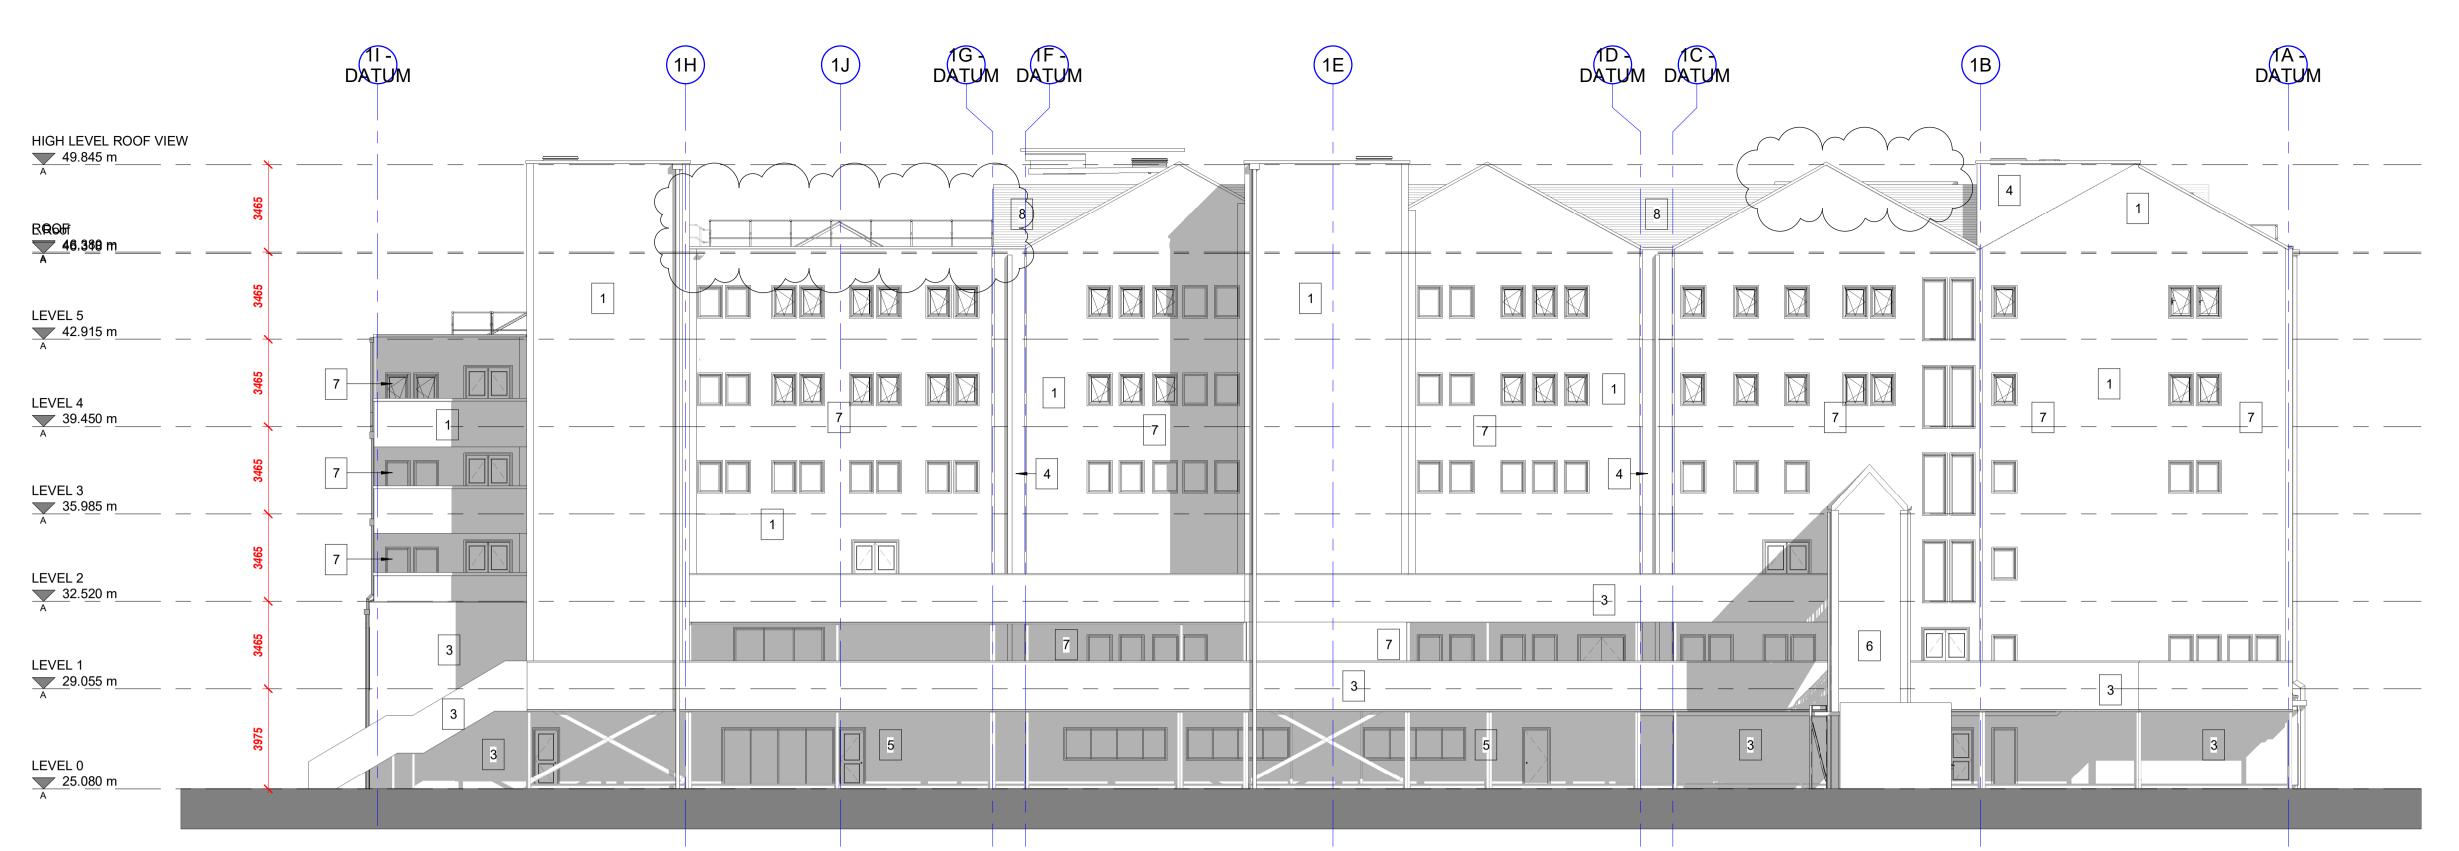

WINDOWS
ALL WINDOWS EXCEPT AS NOTED
BELOW AND GROUND FLOOR WITHIN
BLACK CLADDING TO BE RAL 7039

ALL WINDOW & DOOR LINERS TO BE **RAL 7035** 

WINDOWS
ALL GROUND FLOOR WINDOWS WITHIN BLACK CLADDING RAL 8022 BLACK

ALL WINDOW & DOOR LINERS TO BE RAL 7035

## **2. NORTH** 1: 150

WINDOWS
ALL WINDOWS EXCEPT AS NOTED BELOW AND GROUND
FLOOR WITHIN BLACK CLADDING TO BE RAL 7039

ALL WINDOW & DOOR LINERS TO BE RAL 7035

<u>WINDOWS</u> ALL GROUND FLOOR WINDOWS WITHIN BLACK CLADDING RAL 8022 BLACK

## 1. EAST

1:150

NOTE:
AWAITING MACE INPUT & DETAILS REGARDING **ANCHOR POINTS TO ELEVATIONS** 

| C07 HANDRAIL          | AN EXTENDED                                                       | 14.03.23 1<br>DRP | 14.03.23<br>TC | 14.03.23<br>KP                    | HS2 accepts no responsibility for any circumstances which arise from the reproduction of this document after alteration, amendment or abbreviation or if it is issued in part or issued incompletely in any way.                                                                                                                                                                                                        | Legends/Notes:  VINYL WRAPPED CLADDING - BY SPECIALIST                                                                                                                       | <u>WINDOWS</u>                                                                                                                                                                                                |                                                                     | Stage 5                                   | Project/Contract EUSTON STATION  | Creator/Origina PREMIEF            | tor<br>R MODULAR | Sub-Originator     |               |
|-----------------------|-------------------------------------------------------------------|-------------------|----------------|-----------------------------------|-------------------------------------------------------------------------------------------------------------------------------------------------------------------------------------------------------------------------------------------------------------------------------------------------------------------------------------------------------------------------------------------------------------------------|------------------------------------------------------------------------------------------------------------------------------------------------------------------------------|---------------------------------------------------------------------------------------------------------------------------------------------------------------------------------------------------------------|---------------------------------------------------------------------|-------------------------------------------|----------------------------------|------------------------------------|------------------|--------------------|---------------|
|                       | DNAL 3No WINDOWS ADDED TH ELEVATION AS                            | 04.05.22 0<br>DRP | 04.05.22<br>TC | 04.05.22<br>KP                    | © Crown Copyright and database right 2020. All rights reserved. Ordnance Survey Licence number 100049190                                                                                                                                                                                                                                                                                                                | REFER TO SAMPLE 1 & DAS FOR VINYL COLOURING & LAYOUT  CHESTNUT BROWN CLADDING - RAL 8015  BLACK CLADDING ON TOP HATS TO MODULES SPEC : EUROCLAD 32/1000 R PROFILE - RAL 9017 | 5 ALL WINDOWS AT GROUND FLOOR WITHIN BLACK CLADDING = RAL 8022 BLACK  6 WINDOWS AT FIRST FLOOR BETWEEN GL 1J & 1I TO BE RAL 8015 BROWN  7 ALL OTHER WINDOWS RAL 7039  ALL WINDOW & DOOR LINERS TO BE RAL 7035 | OFFICIAL  Registered in England Registration No. 06791686           | Drawing Tile                              | Work Package Description 1200S03 | Discipline/Function  ARCHITECTURAL |                  | System Description |               |
| C05 ADDED TO          | DNAL FIRE ESCAPE DOOR 1 TO LEVEL 1 DINING ON ELEVATION            | DBB               | 19.04.22<br>TC | 19.04.22<br>KP                    | © Crown Copyright material is reproduced with the permission of Land Registry under delegated authority from the Controller of HMSO.  This material was last updated on 2020 and may not be copied, distributed, sold or published without the formal permission of Land Registry.  Only an official copy of a title plan or register obtained from the Land Registry may be used for legal or other official purposes. |                                                                                                                                                                              |                                                                                                                                                                                                               |                                                                     | Drawing Title PROPOSED ELEVATIONS SHEET 1 |                                  | Drawn by DRP                       | Checked by       | Approved by        | Date 04.08.21 |
| C04 REVISED REVISED I | D TO FBM COMMENTS FOR D PLANNING SUBMISSION                       | 11.03.22 1<br>DRP | 11.03.22<br>TC | 11.03.22<br>KP                    |                                                                                                                                                                                                                                                                                                                                                                                                                         | 4 MODULE EUROCLAD CLADDING TYPICAL - RAL 7035                                                                                                                                |                                                                                                                                                                                                               |                                                                     |                                           |                                  | Scale 1:150                        | Size A1          | Suitability S3     | Rev.          |
| C03 DRAWING           | RED REMOVED FROM<br>NG, NEW KEY ADDED AND<br>NS W-514&515 REMOVED | 05.03.22 0<br>DRP | тс             | 05.03.22<br>KP<br>Approved Con Ap | Scale with caution as distortion can occur.                                                                                                                                                                                                                                                                                                                                                                             | 8 ACOUSTIC ROOF TOP LOUVRE SCREEN                                                                                                                                            |                                                                                                                                                                                                               | Registered office:<br>2 Snow Hill, Queensway,<br>Birmingham, B4 6GA |                                           |                                  | Drawing No.<br>1CP01-MDS           | _PML-AR-DEL-SS08 |                    |               |