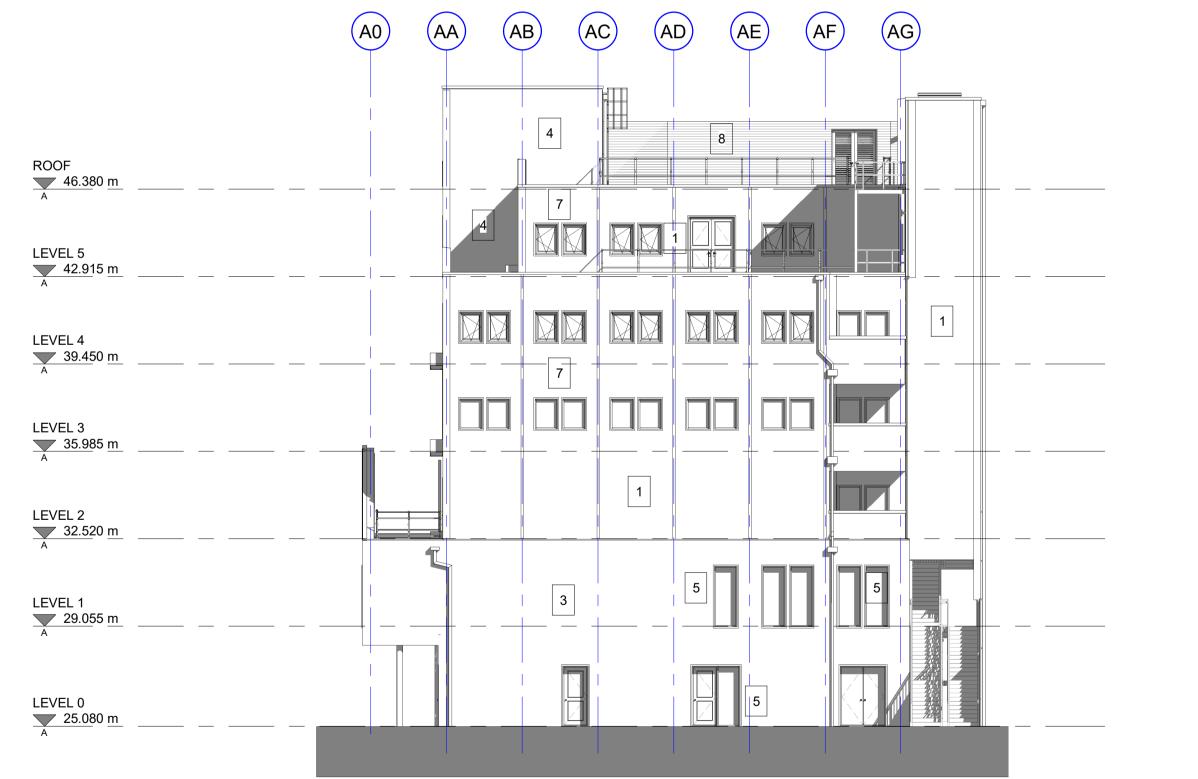

WINDOWS
ALL WINDOWS EXCEPT AS NOTED
BELOW AND GROUND FLOOR WITHIN
BLACK CLADDING TO BE RAL 7039

ALL WINDOW & DOOR LINERS TO BE **RAL 7035** 

WINDOWS
ALL GROUND FLOOR WINDOWS WITHIN BLACK CLADDING RAL 8022 BLACK

ALL WINDOW & DOOR LINERS TO BE RAL 7035

## **2. NORTH** 1: 150

WINDOWS
ALL WINDOWS EXCEPT AS NOTED BELOW AND GROUND
FLOOR WITHIN BLACK CLADDING TO BE RAL 7039

ALL WINDOW & DOOR LINERS TO BE RAL 7035

<u>WINDOWS</u> ALL GROUND FLOOR WINDOWS WITHIN BLACK CLADDING RAL 8022 BLACK

## 1. EAST

1:150

NOTE:
AWAITING MACE INPUT & DETAILS REGARDING **ANCHOR POINTS TO ELEVATIONS** 

| C07 HANDRAIL          | AN EXTENDED                                                       | 14.03.23 1<br>DRP | 14.03.23<br>TC | 14.03.23<br>KP                    | HS2 accepts no responsibility for any circumstances which arise from the reproduction of this document after alteration, amendment or abbreviation or if it is issued in part or issued incompletely in any way.                                                                                                                                                                                                        | Legends/Notes:  VINYL WRAPPED CLADDING - BY SPECIALIST                                                                                                                       | <u>WINDOWS</u>                                                                                                                                                                                                |                                                                     | Stage 5                                   | Project/Contract EUSTON STATION  | Creator/Origina PREMIEF            | tor<br>R MODULAR | Sub-Originator     |               |
|-----------------------|-------------------------------------------------------------------|-------------------|----------------|-----------------------------------|-------------------------------------------------------------------------------------------------------------------------------------------------------------------------------------------------------------------------------------------------------------------------------------------------------------------------------------------------------------------------------------------------------------------------|------------------------------------------------------------------------------------------------------------------------------------------------------------------------------|---------------------------------------------------------------------------------------------------------------------------------------------------------------------------------------------------------------|---------------------------------------------------------------------|-------------------------------------------|----------------------------------|------------------------------------|------------------|--------------------|---------------|
|                       | DNAL 3No WINDOWS ADDED TH ELEVATION AS                            | 04.05.22 0<br>DRP | 04.05.22<br>TC | 04.05.22<br>KP                    | © Crown Copyright and database right 2020. All rights reserved. Ordnance Survey Licence number 100049190                                                                                                                                                                                                                                                                                                                | REFER TO SAMPLE 1 & DAS FOR VINYL COLOURING & LAYOUT  CHESTNUT BROWN CLADDING - RAL 8015  BLACK CLADDING ON TOP HATS TO MODULES SPEC : EUROCLAD 32/1000 R PROFILE - RAL 9017 | 5 ALL WINDOWS AT GROUND FLOOR WITHIN BLACK CLADDING = RAL 8022 BLACK  6 WINDOWS AT FIRST FLOOR BETWEEN GL 1J & 1I TO BE RAL 8015 BROWN  7 ALL OTHER WINDOWS RAL 7039  ALL WINDOW & DOOR LINERS TO BE RAL 7035 | OFFICIAL  Registered in England Registration No. 06791686           | Drawing Tile                              | Work Package Description 1200S03 | Discipline/Function  ARCHITECTURAL |                  | System Description |               |
| C05 ADDED TO          | DNAL FIRE ESCAPE DOOR 1 TO LEVEL 1 DINING ON ELEVATION            | DBB               | 19.04.22<br>TC | 19.04.22<br>KP                    | © Crown Copyright material is reproduced with the permission of Land Registry under delegated authority from the Controller of HMSO.  This material was last updated on 2020 and may not be copied, distributed, sold or published without the formal permission of Land Registry.  Only an official copy of a title plan or register obtained from the Land Registry may be used for legal or other official purposes. |                                                                                                                                                                              |                                                                                                                                                                                                               |                                                                     | Drawing Title PROPOSED ELEVATIONS SHEET 1 |                                  | Drawn by DRP                       | Checked by       | Approved by        | Date 04.08.21 |
| C04 REVISED REVISED I | D TO FBM COMMENTS FOR D PLANNING SUBMISSION                       | 11.03.22 1<br>DRP | 11.03.22<br>TC | 11.03.22<br>KP                    |                                                                                                                                                                                                                                                                                                                                                                                                                         | 4 MODULE EUROCLAD CLADDING TYPICAL - RAL 7035                                                                                                                                |                                                                                                                                                                                                               |                                                                     |                                           |                                  | Scale 1:150                        | Size A1          | Suitability S3     | Rev.          |
| C03 DRAWING           | RED REMOVED FROM<br>NG, NEW KEY ADDED AND<br>NS W-514&515 REMOVED | 05.03.22 0<br>DRP | тс             | 05.03.22<br>KP<br>Approved Con Ap | Scale with caution as distortion can occur.                                                                                                                                                                                                                                                                                                                                                                             | 8 ACOUSTIC ROOF TOP LOUVRE SCREEN                                                                                                                                            |                                                                                                                                                                                                               | Registered office:<br>2 Snow Hill, Queensway,<br>Birmingham, B4 6GA |                                           |                                  | Drawing No.<br>1CP01-MDS           | _PML-AR-DEL-SS08 |                    |               |