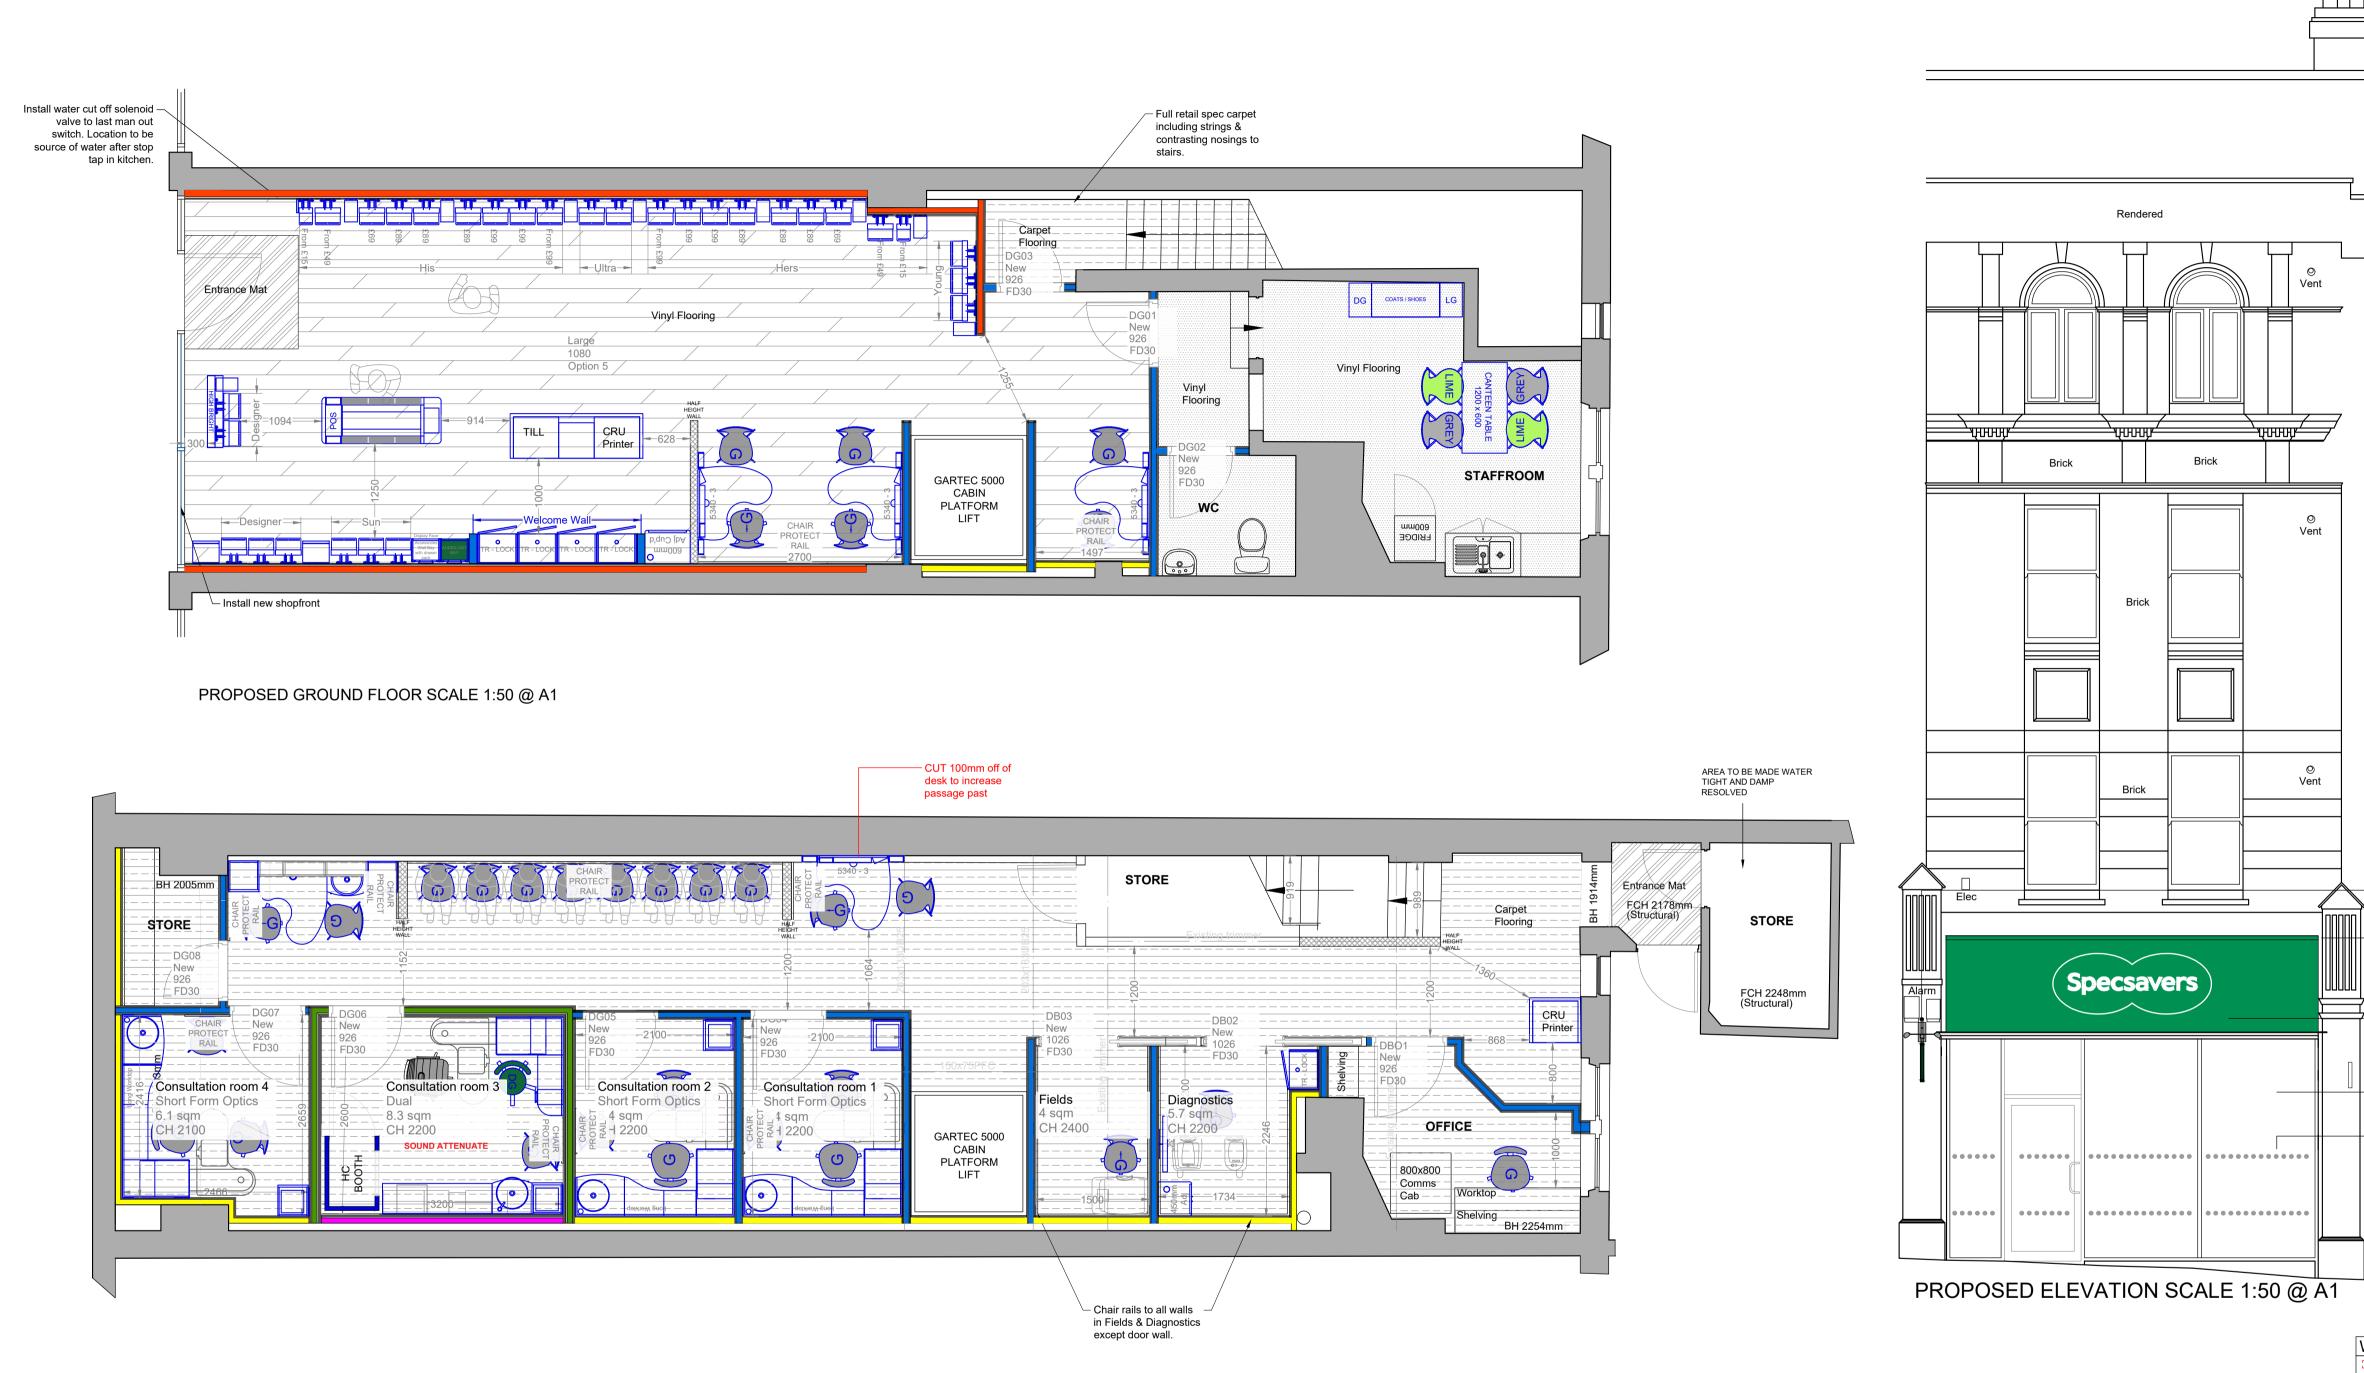

## FLOORING KEY

**DEMOLITION & STRIP-OUT** 

REMOVE ALL WALLS WHERE NECESSARY

EMERGENCY PROVISIONS

ACCORDANCE WITH BS 5266: Part 1: 2016. - ALL AUTOMATIC FIRE DETECTION TO BE

IN ACCORDANCE WITH BS 5839-1 (2002).

- ALL WORK TO COMPLY IN ACCORDANCE

WITH THE APPLICABLE LOCAL REGULATIONS, STANDARDS AND

CONTRACTOR TO ALLOW FOR MAKING

- ALL FIRE EXIT SIGNAGE TO BE IN ACCORDANCE WITH BS 5499: Part 4: 2013. - ALL EMERGENCY LIGHTING TO BE IN

REDECORATION.

BS 6206 AND BS 6262.

PUBLICATIONS.

ELECTRICAL FITTINGS AS SPECIFIED ON AS INDICATED ON PLAN AND CART AWAY

ELECTRICAL ENGINEERS REGULATIONS', GOOD OF ALL AREAS PRIOR TO

LEGEND, AND TO COMPLY WITH THE '18TH DEBRIS FROM SITE.