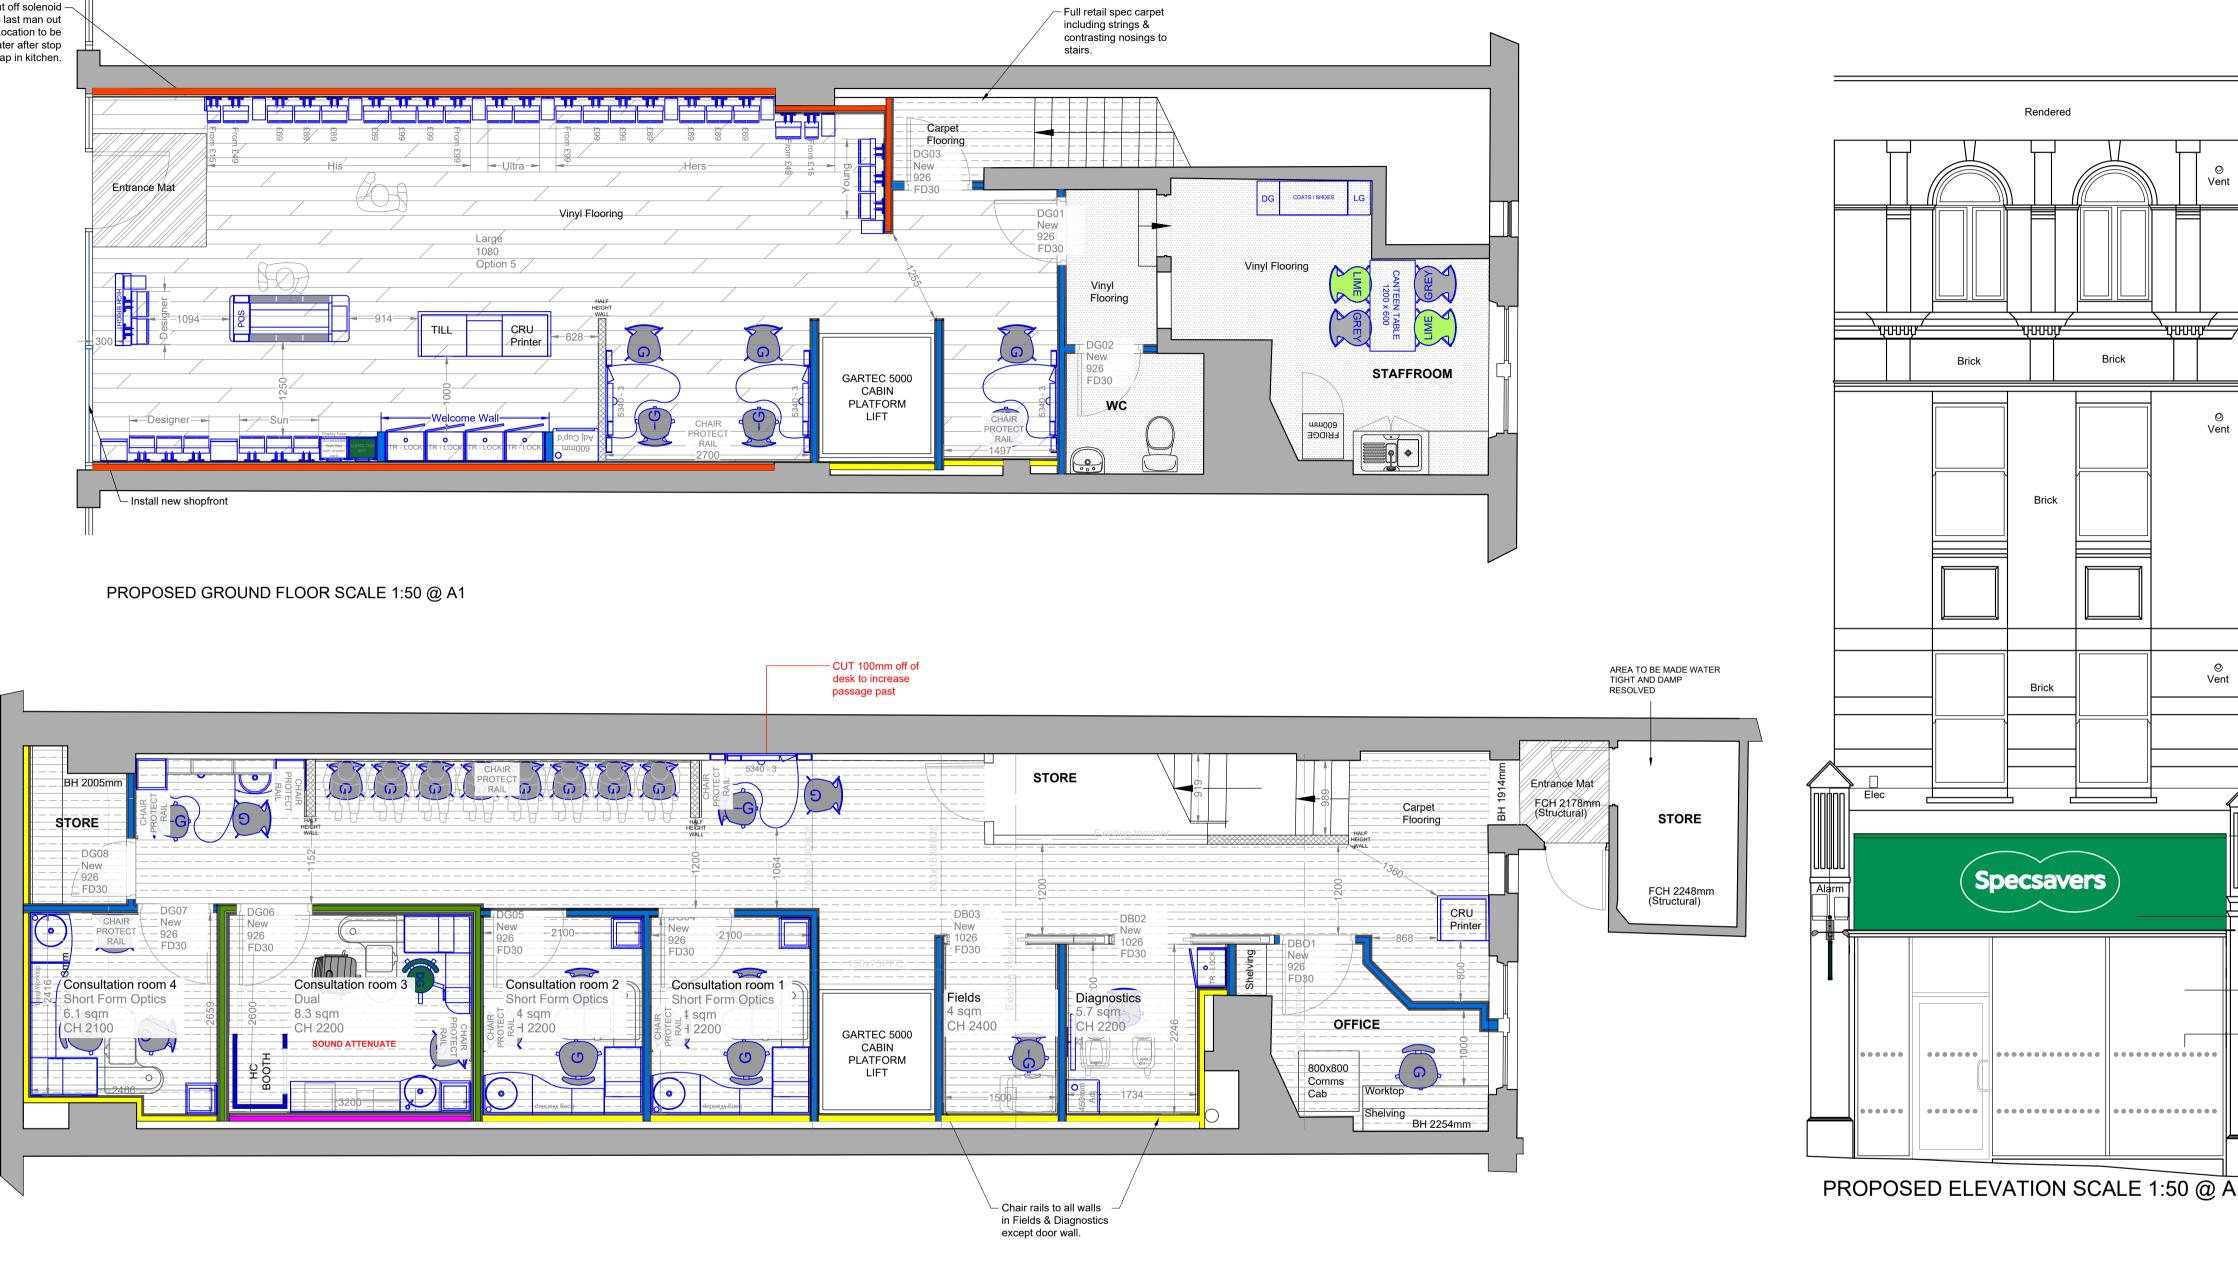

## FLOORING KEY

**DEMOLITION & STRIP-OUT** 

REMOVE ALL WALLS WHERE NECESSARY

EMERGENCY PROVISIONS

ACCORDANCE WITH BS 5266: Part 1: 2016. - ALL AUTOMATIC FIRE DETECTION TO BE

IN ACCORDANCE WITH BS 5839-1 (2002).

- ALL WORK TO COMPLY IN ACCORDANCE

WITH THE APPLICABLE LOCAL REGULATIONS, STANDARDS AND

CONTRACTOR TO ALLOW FOR MAKING

- ALL FIRE EXIT SIGNAGE TO BE IN ACCORDANCE WITH BS 5499: Part 4: 2013. - ALL EMERGENCY LIGHTING TO BE IN

REDECORATION.

BS 6206 AND BS 6262.

PUBLICATIONS.

ELECTRICAL FITTINGS AS SPECIFIED ON AS INDICATED ON PLAN AND CART AWAY

ELECTRICAL ENGINEERS REGULATIONS', GOOD OF ALL AREAS PRIOR TO

LEGEND, AND TO COMPLY WITH THE '18TH DEBRIS FROM SITE.