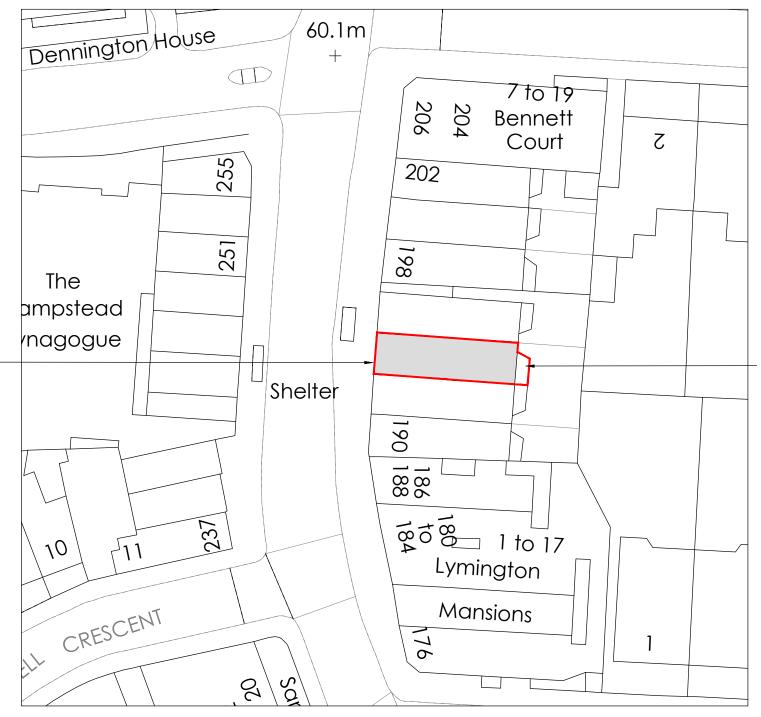

Proposed 5no. external AC condenser units to be installed to rear access area at the rear of the property.

**BLOCK PLAN** 1:500 @ A3

Proposed replacement

of the property.

shopfront, and replacement

signage at the front elevation

DWG NO: 2143-BP REVISION: 
CLIENT: Specsavers

PROJECT: 194 West End Lane
West Hampstead
London
NW6 1SG

TITLE: Block Plan

ORIGIN: **EB** CHECKED: -

TALE: 1:500@A3 DATE: 11.04.23

fisch STRUCTURED CREATIVITY

FISCH DESIGN LTD