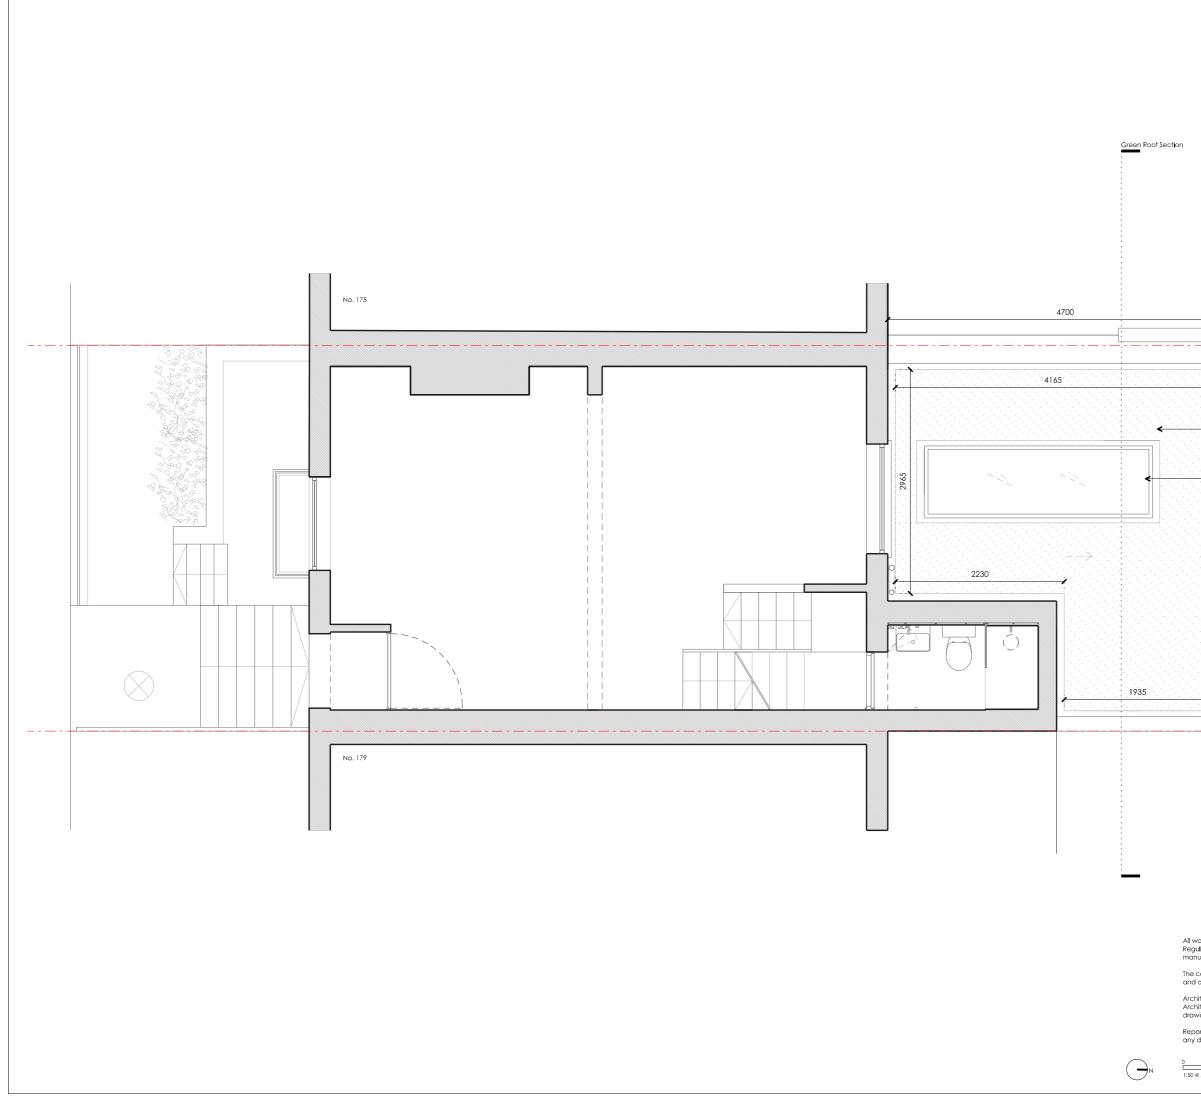

|                                                                                                                                 |      |   | <       | No.175 extensio                      | n                   |                                                                                                                                |                   |                |              |           |                    |           |   |
|---------------------------------------------------------------------------------------------------------------------------------|------|---|---------|--------------------------------------|---------------------|--------------------------------------------------------------------------------------------------------------------------------|-------------------|----------------|--------------|-----------|--------------------|-----------|---|
|                                                                                                                                 |      |   |         |                                      |                     |                                                                                                                                |                   |                |              |           |                    |           |   |
|                                                                                                                                 |      |   |         | Q37/450 Roof (<br>and internal R)    | outlet<br>WP        |                                                                                                                                |                   |                |              |           |                    |           |   |
|                                                                                                                                 |      |   |         | Q37/110 Extensi<br>J42/10 Single ply | ve Greer<br>y membr | n roof on<br>ane                                                                                                               |                   |                |              |           |                    |           |   |
|                                                                                                                                 |      |   |         | L10/45 Fixed roc                     | flight 01           |                                                                                                                                |                   |                |              |           |                    |           |   |
|                                                                                                                                 | 4515 |   |         |                                      |                     |                                                                                                                                |                   |                |              |           |                    |           |   |
|                                                                                                                                 |      |   |         |                                      |                     |                                                                                                                                |                   |                |              |           |                    |           |   |
| Q37/450<br>Roof<br>outlet and<br>internol<br>RWP                                                                                |      |   |         |                                      |                     | - Bound                                                                                                                        | dary              | Line           |              |           |                    |           |   |
|                                                                                                                                 |      |   |         |                                      | T1<br>Te            | WHITTAKER PARSONS LTD<br>TJ. SHHida's, 18 Club Row, London, E2 7EY<br>Tel: 020 3051 3492<br>Email: studio@whittakerparsons.com |                   |                |              |           |                    |           |   |
|                                                                                                                                 |      |   |         |                                      | PI                  | roject                                                                                                                         |                   | 2278 - 17      | 7 Leighto    | on Road   |                    |           | - |
|                                                                                                                                 |      |   |         |                                      | Su                  | ubject                                                                                                                         |                   | Propose        | d Upper (    | Ground F  | loor Plan          |           | _ |
| rork to be in accordance with Current Building<br>Jations, Party Wall Awards and Agreements and                                 |      |   |         |                                      |                     | cale<br>Priginal Size                                                                                                          |                   | 1:50<br>A3     |              |           |                    |           | _ |
| ulations, Party<br>iufacturers inst                                                                                             |      |   | greemen | is and                               |                     | ate                                                                                                                            |                   | A3<br>09.06.20 | 23           |           |                    |           | _ |
| contractor responsible for liaising with Building Control obtaining Completion Certificate.                                     |      |   |         |                                      |                     | rawing No.                                                                                                                     |                   | P102           |              |           |                    |           |   |
| itects drawings to be read in conjunction with<br>itects specification and the Structural Engineers<br>vings and specification. |      |   |         |                                      |                     | sue/Revision<br>sued to sign o                                                                                                 | off plar          | nning co       | ndition      |           | Date<br>14.06.2023 | Rev<br>P1 |   |
| ort any discrepancies to Architect immediately. If in doubt ask Architect for clarification.                                    |      |   |         |                                      |                     |                                                                                                                                | F                 | ۲LA            | NN           | INC       | <br>G              |           | _ |
| B A3                                                                                                                            | 1    | I |         | 2 m<br>]                             |                     | Unless indicat                                                                                                                 | ted the           | is drawin      | a is for int | formation |                    | t scale   |   |
|                                                                                                                                 |      |   |         |                                      |                     | Unless indicat<br>Use figured di                                                                                               | iaa, m<br>Iimensi | ons only.      | All dimer    | nsions to | be checked         | on site.  |   |