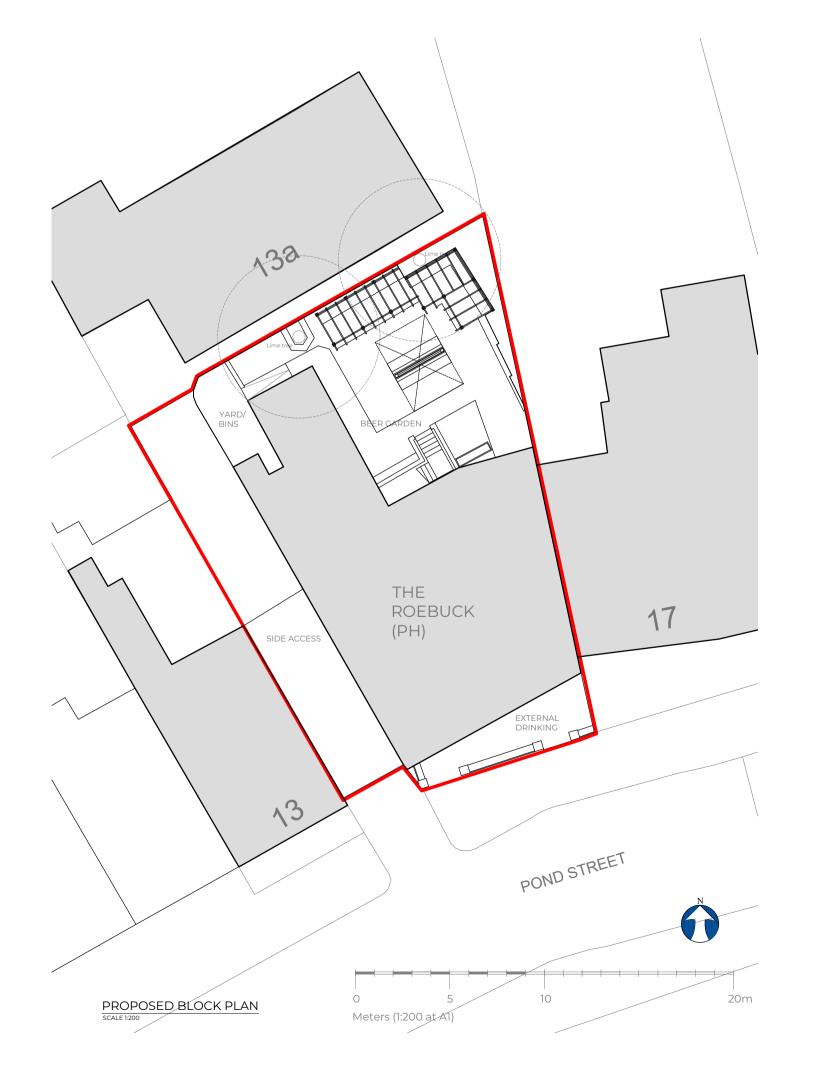

0 1 2 3 4 5 6 7 8 9 10m

Meters (1:100 at A1)

THIS DRAWING IS PROPERTY OF HOUSE OF HEP.

Copyright is reserved by them and the drawing issued on condition that it is not copied either wholly or part without the consent in writing of House of Hep.