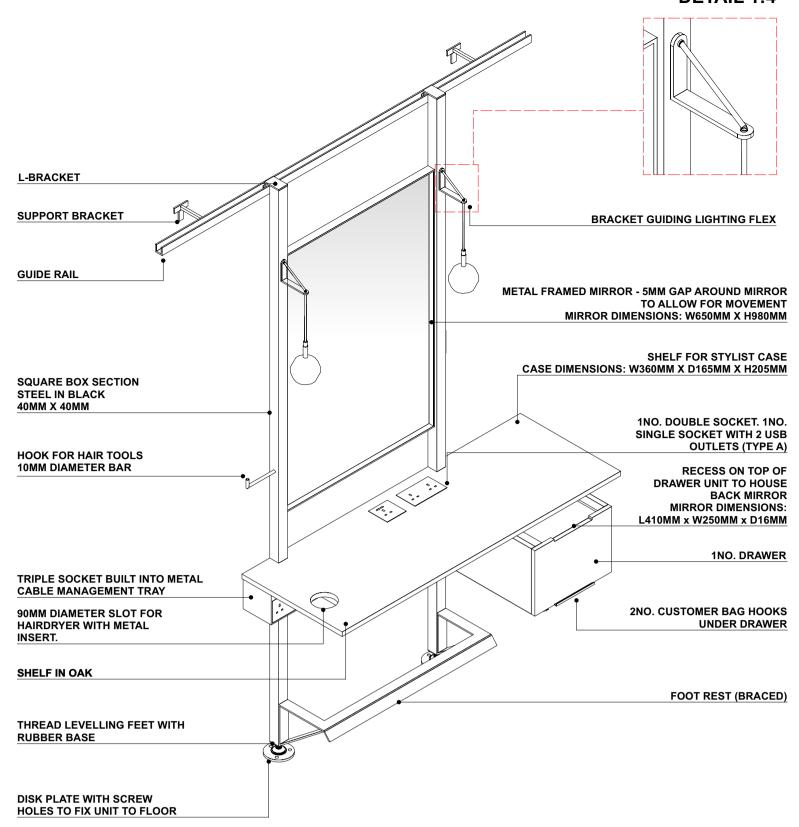

## FRONT ELEVATION A

**PLAN VIEW** 

A 1-301

E 1-302

D 1-302

F 1-302

REVISIONS

r 1 - PLUG SOCKET LOCATION AMENDED 2 - UPDATED WORKSTATION PENDANT LIGHTING WITH BRACKET 3 - 2NO. CUTOUTS BEHIND LIGHTING LOWERED & ALIGNED TO TOP OF MIRROR FRAME

## LIGHTING BRACKET DETAIL 1:4