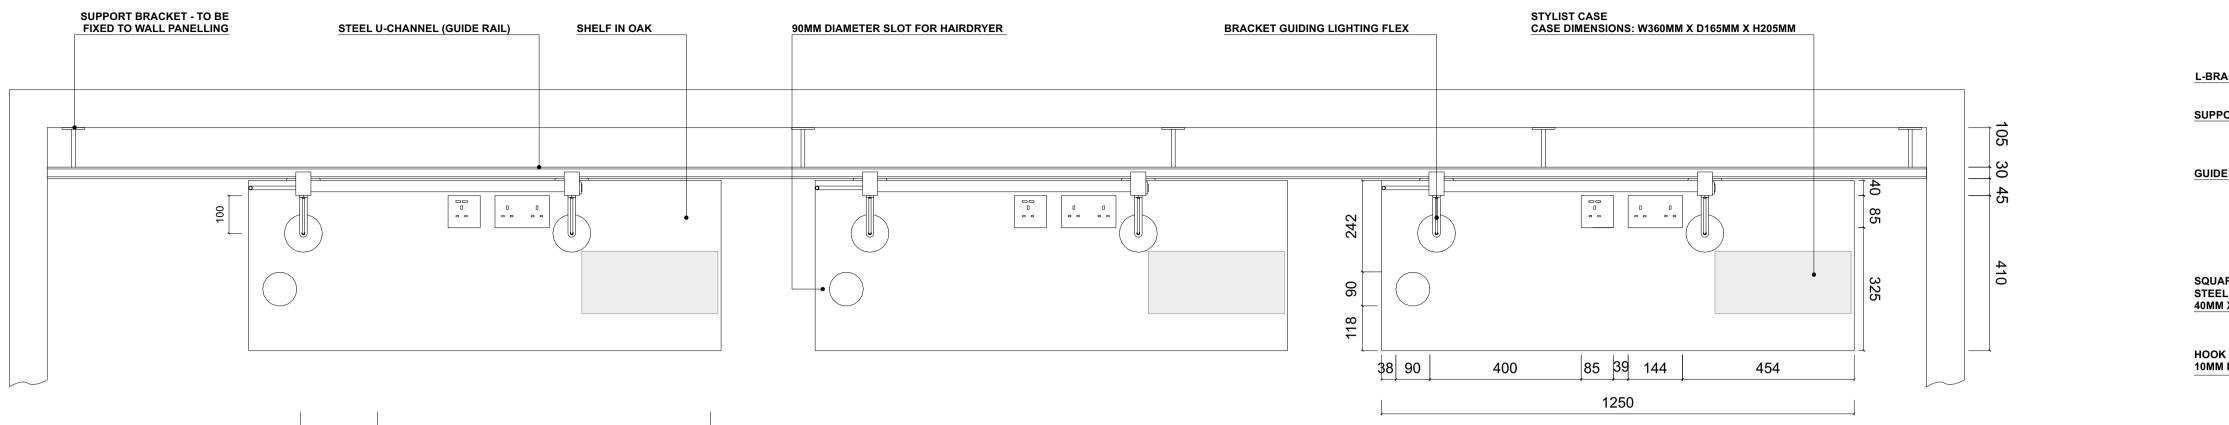

## FRONT ELEVATION A



**PLAN VIEW** 



A 1-301



E 1-302

D 1-302



F 1-302



REVISIONS

r 1 - PLUG SOCKET LOCATION AMENDED 2 - UPDATED WORKSTATION PENDANT LIGHTING WITH BRACKET 3 - 2NO. CUTOUTS BEHIND LIGHTING LOWERED & ALIGNED TO TOP OF MIRROR FRAME

A: 30/01/23 B: 06/03/23 C: 22/03/23 D: 27/03/23 E: 04/04/23

## LIGHTING BRACKET DETAIL 1:4

## LEFT ISOMETRIC



## **REAR ISOMETRIC**

| CLIENT                               | BROOKS & BROOKS          | TITLE      | WORKSTATIONS      | mattan                                                                  |
|--------------------------------------|--------------------------|------------|-------------------|-------------------------------------------------------------------------|
| PROJECT                              | SALON DEVELOPMENT        | SCALE @ A1 | 1:10