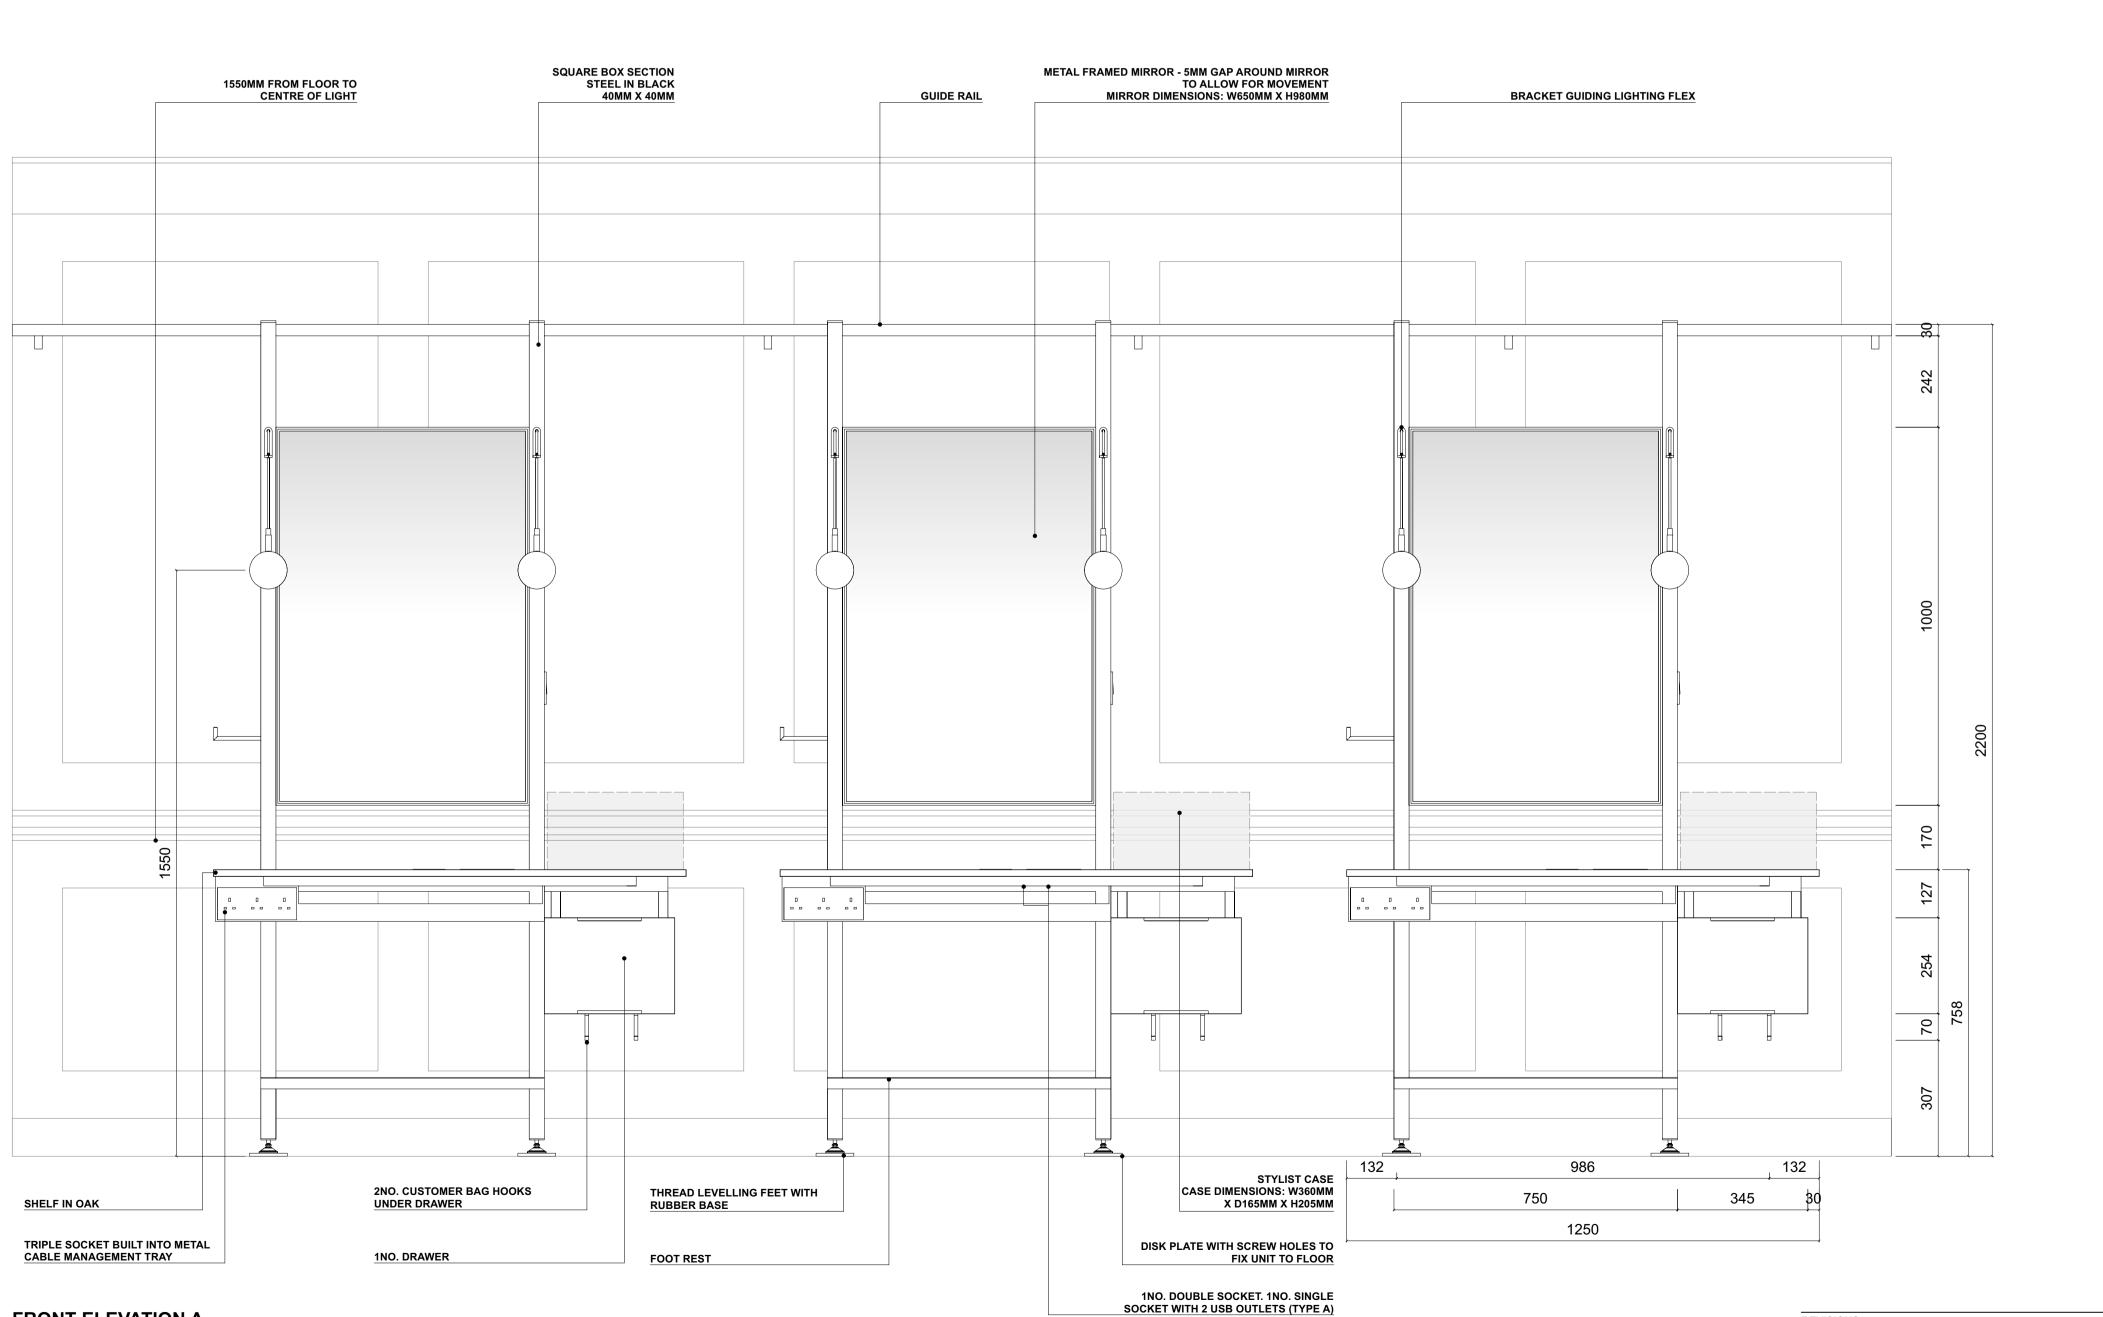

## FRONT ELEVATION A

**PLAN VIEW** 

A 1-301

E 1-302

D 1-302

F 1-302

REVISIONS

r 1 - PLUG SOCKET LOCATION AMENDED 2 - UPDATED WORKSTATION PENDANT LIGHTING WITH BRACKET 3 - 2NO. CUTOUTS BEHIND LIGHTING LOWERED & ALIGNED TO TOP OF MIRROR FRAME