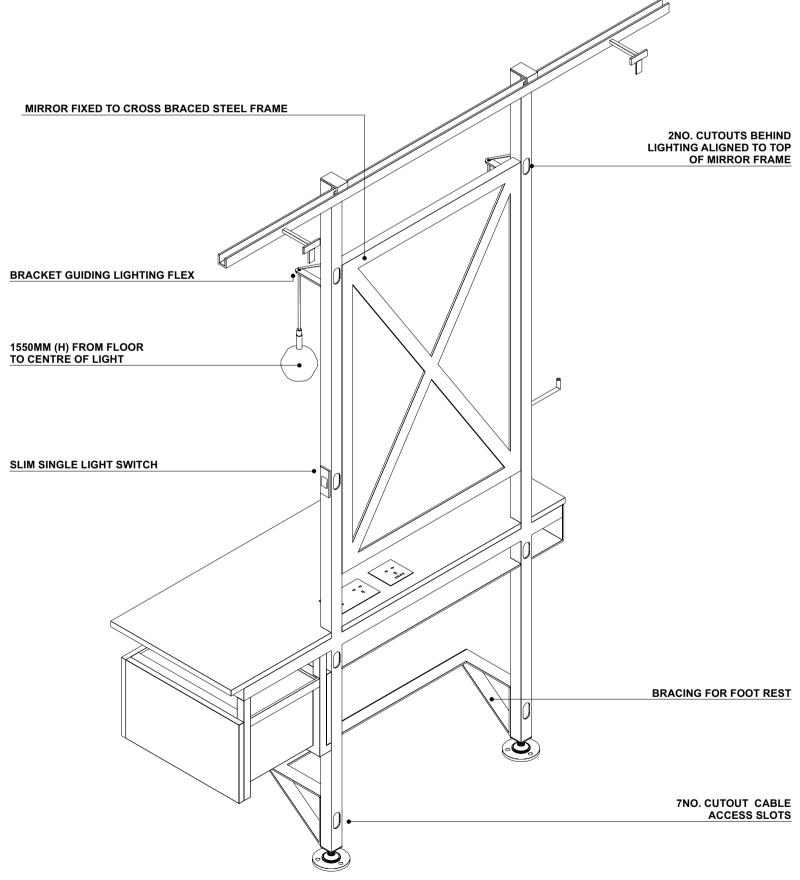

## **REAR ISOMETRIC**

| CLIENT                               | BROOKS & BROOKS          | TITLE      | WORKSTATIONS      | mattan                                                                  |
|--------------------------------------|--------------------------|------------|-------------------|-------------------------------------------------------------------------|
| PROJECT                              | SALON DEVELOPMENT        | SCALE @ A1 | 1:10              | matter.                                                                 |
| LOCATION                             | 28/29 GREAT QUEEN STREET | DRAWN      | 16TH JANUARY 2023 | +44 (0)20 7407 7487                                                     |
|                                      |                          | REVISED    | 18TH APRIL 2023   | hello@matterxp.com www.matterxp.com<br>8 Crucifix Lane, London, SE1 3JW |
| ALL DIMENSIONS TO BE CHECKED ON SITE |                          | DRAWING N  | ° 10571 / 1-301F  | © MatterXP Ltd                                                          |