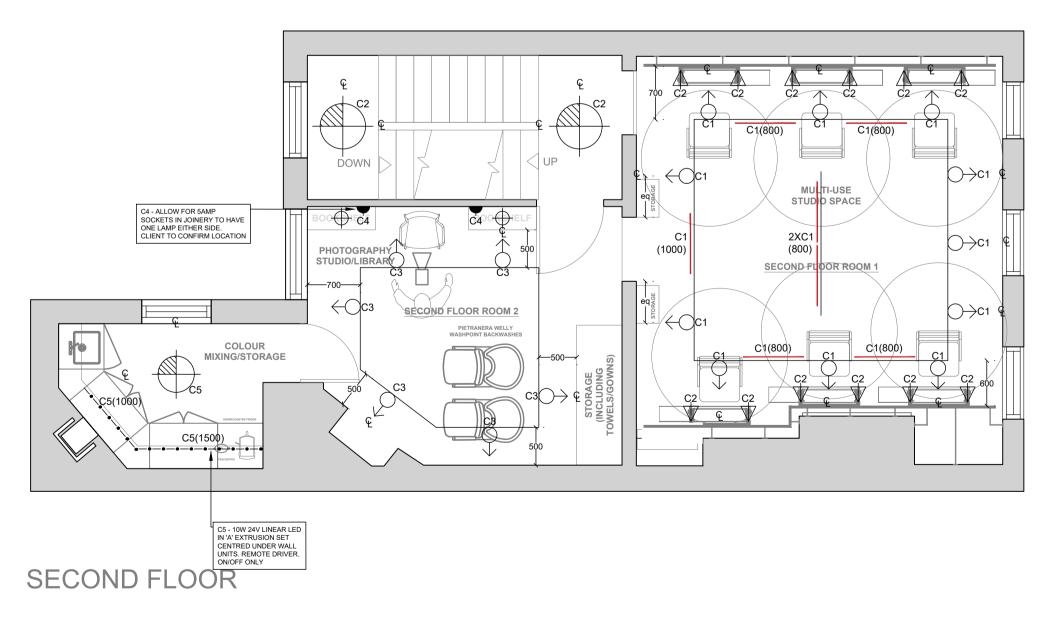

## FIRST FLOOR

THIRD FLOOR

CH: 2.64

| KEY                                                                                                                                                                                                                                                                                                                                                                                                                                                                                                                                           | <b>Ceiling recessed</b><br>9.5w 230v GU10 Corona Pro Max 5186 (set at full tilt) with fire hood ring- (for use with<br>Soraa Vivid lamps) white Superlites                                            |
|-----------------------------------------------------------------------------------------------------------------------------------------------------------------------------------------------------------------------------------------------------------------------------------------------------------------------------------------------------------------------------------------------------------------------------------------------------------------------------------------------------------------------------------------------|-------------------------------------------------------------------------------------------------------------------------------------------------------------------------------------------------------|
|                                                                                                                                                                                                                                                                                                                                                                                                                                                                                                                                               | 9.5w 230v GU10 E026 Fire Contract Spot (for use with 2700K Osram lamp)                                                                                                                                |
|                                                                                                                                                                                                                                                                                                                                                                                                                                                                                                                                               | As above as a downight                                                                                                                                                                                |
| <u></u>                                                                                                                                                                                                                                                                                                                                                                                                                                                                                                                                       | <b>Surface mounted track + track fittings</b><br>12.4w 48VDC Spy 52 spot 92745 MDLB Black/White 2700K Delta Light                                                                                     |
| (800)                                                                                                                                                                                                                                                                                                                                                                                                                                                                                                                                         | 11.6w 48vDC M-Inform L892762 MDLB Black/White 2700K (800mm) Delta Light                                                                                                                               |
| (1000)                                                                                                                                                                                                                                                                                                                                                                                                                                                                                                                                        | 16.6w 48vDC M-Inform L11 92767 MDLB Black/White 2700K (1114mm) Delta Light                                                                                                                            |
|                                                                                                                                                                                                                                                                                                                                                                                                                                                                                                                                               | Track SLM 26H Profile in Black/White Delta Light                                                                                                                                                      |
| <b>e</b>                                                                                                                                                                                                                                                                                                                                                                                                                                                                                                                                      | <b>Surface mounted</b><br>9.5w 230v GU10 Ascoli single surface mounted spot (for use with Soraa lamp or Osram<br>lamp for basement) 1286001 white Astro Lighting                                      |
|                                                                                                                                                                                                                                                                                                                                                                                                                                                                                                                                               | 2 x 9.5w 230v GU10 Ascoli Twin on bar surface mounted fitting (for use with Soraa lamp) 1286034 white Astro Lighting                                                                                  |
| -••                                                                                                                                                                                                                                                                                                                                                                                                                                                                                                                                           | <b>Linear LED</b><br>10w 24v Linear LED 2700K set in extrusion 'A' with frosted cover TP FL 10W BA 27K<br>24V Superlites                                                                              |
| $\stackrel{\frown}{\square}$                                                                                                                                                                                                                                                                                                                                                                                                                                                                                                                  | Exterior Lighting<br>10w 230v Skyline Vista LED Floodlight 2700K IP65 black Bell Lighting                                                                                                             |
| $\forall$                                                                                                                                                                                                                                                                                                                                                                                                                                                                                                                                     | <b>Decorative</b><br>7w 230v Sphere III Tala Bulb Pendant (for workstations) B&B to confirm flex and cap<br>required                                                                                  |
| $\mathbf{V}$                                                                                                                                                                                                                                                                                                                                                                                                                                                                                                                                  | 4w 230v Wall Light                                                                                                                                                                                    |
|                                                                                                                                                                                                                                                                                                                                                                                                                                                                                                                                               | 60w-100w 230v Pendant                                                                                                                                                                                 |
| $\bullet$                                                                                                                                                                                                                                                                                                                                                                                                                                                                                                                                     | 3 x 12w 230v Salina 550 surface mounted fitting with putty shade Astro Lighting                                                                                                                       |
| $\oplus$                                                                                                                                                                                                                                                                                                                                                                                                                                                                                                                                      | 40w 230v Table Lamp                                                                                                                                                                                   |
| $\left  \begin{array}{c} \bullet \end{array} \right $                                                                                                                                                                                                                                                                                                                                                                                                                                                                                         | 60w 230v Floor Lamp                                                                                                                                                                                   |
|                                                                                                                                                                                                                                                                                                                                                                                                                                                                                                                                               | <b>Misc</b><br>40w 230b Bulkhead - <b>by contractor</b>                                                                                                                                               |
|                                                                                                                                                                                                                                                                                                                                                                                                                                                                                                                                               | <b>Control</b><br>All control by electrical contractor on PIR on/off only                                                                                                                             |
|                                                                                                                                                                                                                                                                                                                                                                                                                                                                                                                                               | <b>Small power</b><br>5 amp socket for lamps                                                                                                                                                          |
|                                                                                                                                                                                                                                                                                                                                                                                                                                                                                                                                               | Setting out<br>Distance off                                                                                                                                                                           |
| ر<br>بور<br>روبر                                                                                                                                                                                                                                                                                                                                                                                                                                                                                                                              | Equal distance<br>Centre line<br>Circuit number                                                                                                                                                       |
| Notes                                                                                                                                                                                                                                                                                                                                                                                                                                                                                                                                         | Lamps<br>Soraa Vivid GU10 9.5w 230v 2700K 36 degree - 01975<br>Soraa Vivid GU10 9.5w 230v 2700K 36 degrees - 01985<br>Osram Parathom GU10 9.5w 230v 2700K 36 degrees -<br>Ppro Par16 80 36 9.5w/2700K |
| Any changes to be notified to LIGHT FANTASTIC.<br>All recessed lights (Corona Pro Max) to be left at full tilt in the direction as shown on plan.<br>Chamfering may be required.<br>Where fittings relevant to furniture layout, client/architect to confirm location.<br>Client to confirm the location of all small power sockets.<br>All control by electrical contractor.<br>All emergency lighting by electrical contractor.<br><b>LIGHT FANTASTIC</b><br>46 DYMOCK STREET   LONDON   SW6 3HA<br>07768 006 690   LUCY.MARTIN@LIGHTNOW.IN |                                                                                                                                                                                                       |
|                                                                                                                                                                                                                                                                                                                                                                                                                                                                                                                                               |                                                                                                                                                                                                       |
| Clie                                                                                                                                                                                                                                                                                                                                                                                                                                                                                                                                          |                                                                                                                                                                                                       |
| Proj<br>Drav                                                                                                                                                                                                                                                                                                                                                                                                                                                                                                                                  | ect: 28/29 Great Queen Street, London, WC2B 5BB<br>wing: FIRST, SECOND, & THIRD FLOOR LIGHTING PLANS                                                                                                  |
| Dec                                                                                                                                                                                                                                                                                                                                                                                                                                                                                                                                           | igner: Lucy Martin                                                                                                                                                                                    |
| First                                                                                                                                                                                                                                                                                                                                                                                                                                                                                                                                         | igner: Lucy Martin<br>t Issue: 28 <sup>th</sup> April 2023                                                                                                                                            |
| Rev<br>Sca                                                                                                                                                                                                                                                                                                                                                                                                                                                                                                                                    | ision:<br>le: 1:50@A1 - DO NOT SCALE                                                                                                                                                                  |