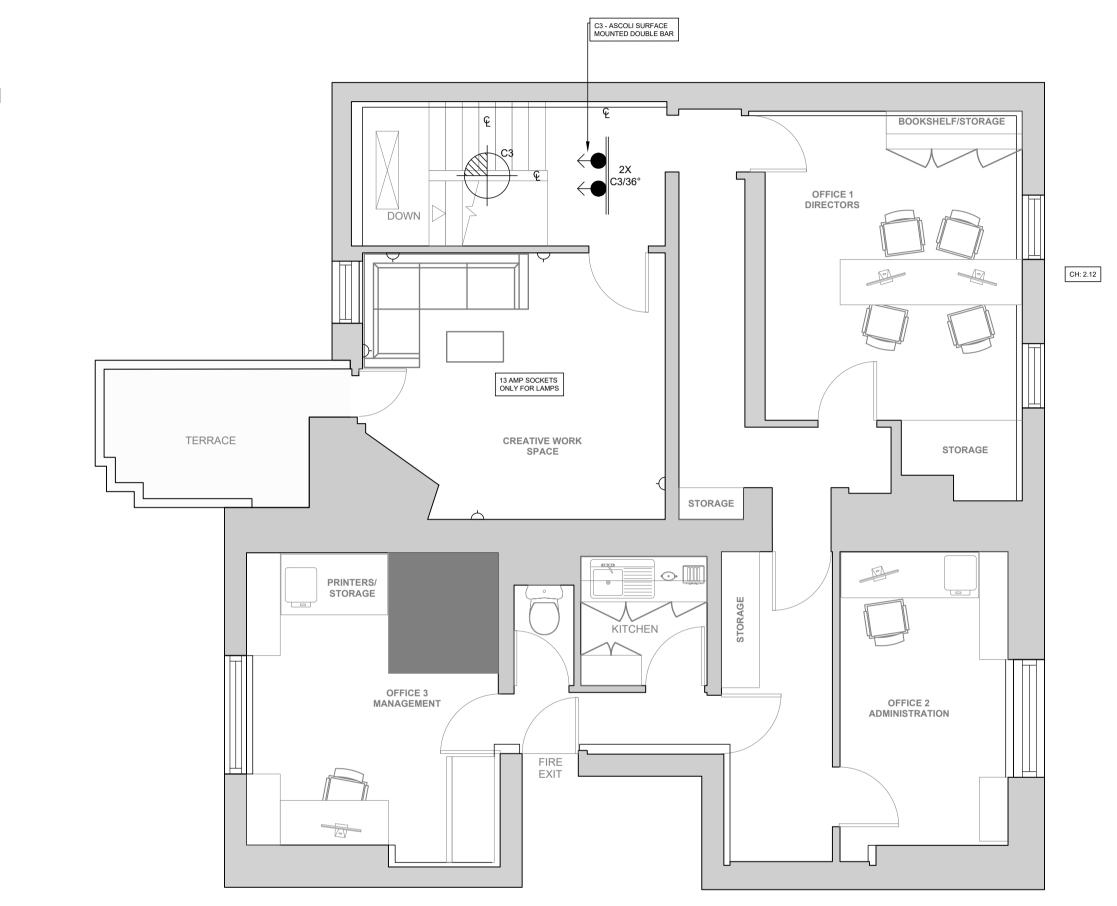

## FIRST FLOOR

THIRD FLOOR

CH: 2.64

| KEY                                                                                                                                                                                                                                                                                                                                                                                                                                                                                                                                           | <b>Ceiling recessed</b><br>9.5w 230v GU10 Corona Pro Max 5186 (set at full tilt) with fire hood ring- (for use with<br>Soraa Vivid lamps) white Superlites                                            |
|-----------------------------------------------------------------------------------------------------------------------------------------------------------------------------------------------------------------------------------------------------------------------------------------------------------------------------------------------------------------------------------------------------------------------------------------------------------------------------------------------------------------------------------------------|-------------------------------------------------------------------------------------------------------------------------------------------------------------------------------------------------------|
|                                                                                                                                                                                                                                                                                                                                                                                                                                                                                                                                               | 9.5w 230v GU10 E026 Fire Contract Spot (for use with 2700K Osram lamp)                                                                                                                                |
|                                                                                                                                                                                                                                                                                                                                                                                                                                                                                                                                               | As above as a downight                                                                                                                                                                                |
| <u></u>                                                                                                                                                                                                                                                                                                                                                                                                                                                                                                                                       | <b>Surface mounted track + track fittings</b><br>12.4w 48VDC Spy 52 spot 92745 MDLB Black/White 2700K Delta Light                                                                                     |
| (800)                                                                                                                                                                                                                                                                                                                                                                                                                                                                                                                                         | 11.6w 48vDC M-Inform L892762 MDLB Black/White 2700K (800mm) Delta Light                                                                                                                               |
| (1000)                                                                                                                                                                                                                                                                                                                                                                                                                                                                                                                                        | 16.6w 48vDC M-Inform L11 92767 MDLB Black/White 2700K (1114mm) Delta Light                                                                                                                            |
|                                                                                                                                                                                                                                                                                                                                                                                                                                                                                                                                               | Track SLM 26H Profile in Black/White Delta Light                                                                                                                                                      |
| <b>e</b>                                                                                                                                                                                                                                                                                                                                                                                                                                                                                                                                      | <b>Surface mounted</b><br>9.5w 230v GU10 Ascoli single surface mounted spot (for use with Soraa lamp or Osram<br>lamp for basement) 1286001 white Astro Lighting                                      |
|                                                                                                                                                                                                                                                                                                                                                                                                                                                                                                                                               | 2 x 9.5w 230v GU10 Ascoli Twin on bar surface mounted fitting (for use with Soraa lamp) 1286034 white Astro Lighting                                                                                  |
| -••                                                                                                                                                                                                                                                                                                                                                                                                                                                                                                                                           | <b>Linear LED</b><br>10w 24v Linear LED 2700K set in extrusion 'A' with frosted cover TP FL 10W BA 27K<br>24V Superlites                                                                              |
| $\stackrel{\frown}{\square}$                                                                                                                                                                                                                                                                                                                                                                                                                                                                                                                  | Exterior Lighting<br>10w 230v Skyline Vista LED Floodlight 2700K IP65 black Bell Lighting                                                                                                             |
| $\forall$                                                                                                                                                                                                                                                                                                                                                                                                                                                                                                                                     | <b>Decorative</b><br>7w 230v Sphere III Tala Bulb Pendant (for workstations) B&B to confirm flex and cap<br>required                                                                                  |
| $\mathbf{V}$                                                                                                                                                                                                                                                                                                                                                                                                                                                                                                                                  | 4w 230v Wall Light                                                                                                                                                                                    |
|                                                                                                                                                                                                                                                                                                                                                                                                                                                                                                                                               | 60w-100w 230v Pendant                                                                                                                                                                                 |
| $\bullet$                                                                                                                                                                                                                                                                                                                                                                                                                                                                                                                                     | 3 x 12w 230v Salina 550 surface mounted fitting with putty shade Astro Lighting                                                                                                                       |
| $\oplus$                                                                                                                                                                                                                                                                                                                                                                                                                                                                                                                                      | 40w 230v Table Lamp                                                                                                                                                                                   |
| $\left  \begin{array}{c} \bullet \end{array} \right $                                                                                                                                                                                                                                                                                                                                                                                                                                                                                         | 60w 230v Floor Lamp                                                                                                                                                                                   |
|                                                                                                                                                                                                                                                                                                                                                                                                                                                                                                                                               | <b>Misc</b><br>40w 230b Bulkhead - <b>by contractor</b>                                                                                                                                               |
|                                                                                                                                                                                                                                                                                                                                                                                                                                                                                                                                               | <b>Control</b><br>All control by electrical contractor on PIR on/off only                                                                                                                             |
|                                                                                                                                                                                                                                                                                                                                                                                                                                                                                                                                               | <b>Small power</b><br>5 amp socket for lamps                                                                                                                                                          |
|                                                                                                                                                                                                                                                                                                                                                                                                                                                                                                                                               | Setting out<br>Distance off                                                                                                                                                                           |
| ر<br>بور<br>روبر                                                                                                                                                                                                                                                                                                                                                                                                                                                                                                                              | Equal distance<br>Centre line<br>Circuit number                                                                                                                                                       |
| Notes                                                                                                                                                                                                                                                                                                                                                                                                                                                                                                                                         | Lamps<br>Soraa Vivid GU10 9.5w 230v 2700K 36 degree - 01975<br>Soraa Vivid GU10 9.5w 230v 2700K 36 degrees - 01985<br>Osram Parathom GU10 9.5w 230v 2700K 36 degrees -<br>Ppro Par16 80 36 9.5w/2700K |
| Any changes to be notified to LIGHT FANTASTIC.<br>All recessed lights (Corona Pro Max) to be left at full tilt in the direction as shown on plan.<br>Chamfering may be required.<br>Where fittings relevant to furniture layout, client/architect to confirm location.<br>Client to confirm the location of all small power sockets.<br>All control by electrical contractor.<br>All emergency lighting by electrical contractor.<br><b>LIGHT FANTASTIC</b><br>46 DYMOCK STREET   LONDON   SW6 3HA<br>07768 006 690   LUCY.MARTIN@LIGHTNOW.IN |                                                                                                                                                                                                       |
|                                                                                                                                                                                                                                                                                                                                                                                                                                                                                                                                               |                                                                                                                                                                                                       |
| Clie                                                                                                                                                                                                                                                                                                                                                                                                                                                                                                                                          |                                                                                                                                                                                                       |
| Proj<br>Drav                                                                                                                                                                                                                                                                                                                                                                                                                                                                                                                                  | ect: 28/29 Great Queen Street, London, WC2B 5BB<br>wing: FIRST, SECOND, & THIRD FLOOR LIGHTING PLANS                                                                                                  |
| Dec                                                                                                                                                                                                                                                                                                                                                                                                                                                                                                                                           | igner: Lucy Martin                                                                                                                                                                                    |
| First                                                                                                                                                                                                                                                                                                                                                                                                                                                                                                                                         | igner: Lucy Martin<br>t Issue: 28 <sup>th</sup> April 2023                                                                                                                                            |
| Rev<br>Sca                                                                                                                                                                                                                                                                                                                                                                                                                                                                                                                                    | ision:<br>le: 1:50@A1 - DO NOT SCALE                                                                                                                                                                  |