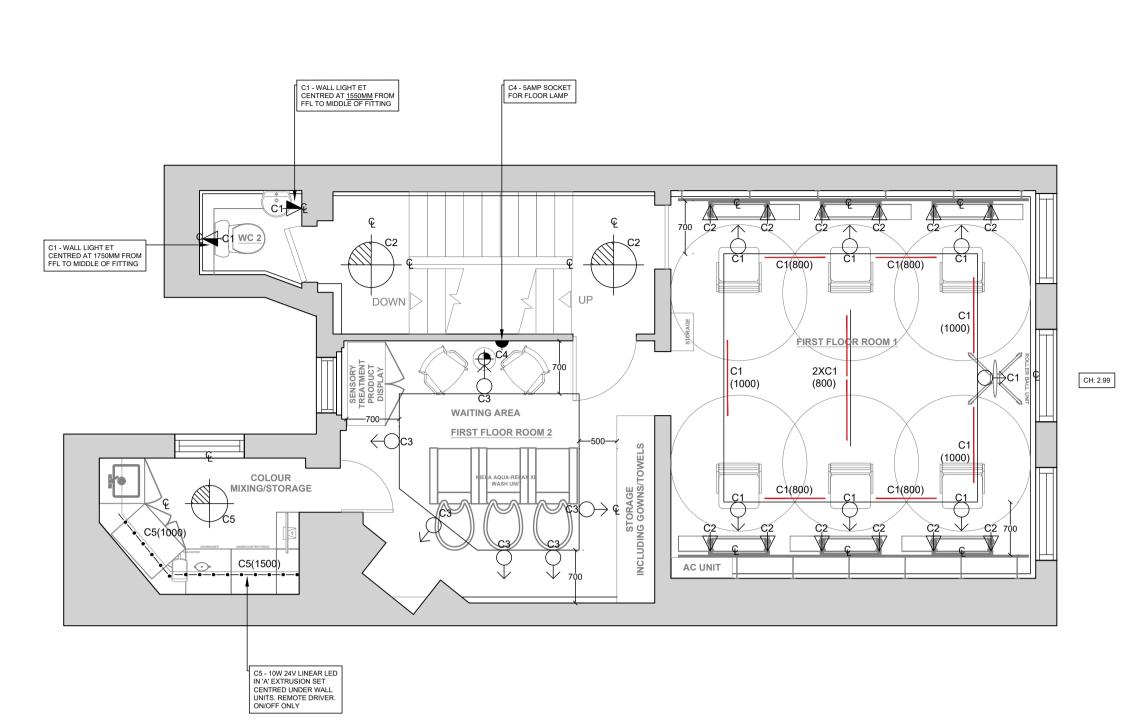

## FIRST FLOOR

THIRD FLOOR

CH: 2.64

| KEY                                                                                                                                                                                                                                                                                                                                                                                                                                                                                                                                           | <b>Ceiling recessed</b><br>9.5w 230v GU10 Corona Pro Max 5186 (set at full tilt) with fire hood ring- (for use with<br>Soraa Vivid lamps) white Superlites                                            |
|-----------------------------------------------------------------------------------------------------------------------------------------------------------------------------------------------------------------------------------------------------------------------------------------------------------------------------------------------------------------------------------------------------------------------------------------------------------------------------------------------------------------------------------------------|-------------------------------------------------------------------------------------------------------------------------------------------------------------------------------------------------------|
|                                                                                                                                                                                                                                                                                                                                                                                                                                                                                                                                               | 9.5w 230v GU10 E026 Fire Contract Spot (for use with 2700K Osram lamp)                                                                                                                                |
|                                                                                                                                                                                                                                                                                                                                                                                                                                                                                                                                               | As above as a downight                                                                                                                                                                                |
| <u></u>                                                                                                                                                                                                                                                                                                                                                                                                                                                                                                                                       | <b>Surface mounted track + track fittings</b><br>12.4w 48VDC Spy 52 spot 92745 MDLB Black/White 2700K Delta Light                                                                                     |
| (800)                                                                                                                                                                                                                                                                                                                                                                                                                                                                                                                                         | 11.6w 48vDC M-Inform L892762 MDLB Black/White 2700K (800mm) Delta Light                                                                                                                               |
| (1000)                                                                                                                                                                                                                                                                                                                                                                                                                                                                                                                                        | 16.6w 48vDC M-Inform L11 92767 MDLB Black/White 2700K (1114mm) Delta Light                                                                                                                            |
|                                                                                                                                                                                                                                                                                                                                                                                                                                                                                                                                               | Track SLM 26H Profile in Black/White Delta Light                                                                                                                                                      |
| <b>e</b>                                                                                                                                                                                                                                                                                                                                                                                                                                                                                                                                      | <b>Surface mounted</b><br>9.5w 230v GU10 Ascoli single surface mounted spot (for use with Soraa lamp or Osram<br>lamp for basement) 1286001 white Astro Lighting                                      |
|                                                                                                                                                                                                                                                                                                                                                                                                                                                                                                                                               | 2 x 9.5w 230v GU10 Ascoli Twin on bar surface mounted fitting (for use with Soraa lamp) 1286034 white Astro Lighting                                                                                  |
| -••                                                                                                                                                                                                                                                                                                                                                                                                                                                                                                                                           | <b>Linear LED</b><br>10w 24v Linear LED 2700K set in extrusion 'A' with frosted cover TP FL 10W BA 27K<br>24V Superlites                                                                              |
| $\stackrel{\frown}{\square}$                                                                                                                                                                                                                                                                                                                                                                                                                                                                                                                  | Exterior Lighting<br>10w 230v Skyline Vista LED Floodlight 2700K IP65 black Bell Lighting                                                                                                             |
| $\forall$                                                                                                                                                                                                                                                                                                                                                                                                                                                                                                                                     | <b>Decorative</b><br>7w 230v Sphere III Tala Bulb Pendant (for workstations) B&B to confirm flex and cap<br>required                                                                                  |
| $\mathbf{V}$                                                                                                                                                                                                                                                                                                                                                                                                                                                                                                                                  | 4w 230v Wall Light                                                                                                                                                                                    |
|                                                                                                                                                                                                                                                                                                                                                                                                                                                                                                                                               | 60w-100w 230v Pendant                                                                                                                                                                                 |
| $\bullet$                                                                                                                                                                                                                                                                                                                                                                                                                                                                                                                                     | 3 x 12w 230v Salina 550 surface mounted fitting with putty shade Astro Lighting                                                                                                                       |
| $\oplus$                                                                                                                                                                                                                                                                                                                                                                                                                                                                                                                                      | 40w 230v Table Lamp                                                                                                                                                                                   |
| $\left  \begin{array}{c} \bullet \end{array} \right $                                                                                                                                                                                                                                                                                                                                                                                                                                                                                         | 60w 230v Floor Lamp                                                                                                                                                                                   |
|                                                                                                                                                                                                                                                                                                                                                                                                                                                                                                                                               | <b>Misc</b><br>40w 230b Bulkhead - <b>by contractor</b>                                                                                                                                               |
|                                                                                                                                                                                                                                                                                                                                                                                                                                                                                                                                               | <b>Control</b><br>All control by electrical contractor on PIR on/off only                                                                                                                             |
|                                                                                                                                                                                                                                                                                                                                                                                                                                                                                                                                               | <b>Small power</b><br>5 amp socket for lamps                                                                                                                                                          |
|                                                                                                                                                                                                                                                                                                                                                                                                                                                                                                                                               | Setting out<br>Distance off                                                                                                                                                                           |
| ر<br>بور<br>روبر                                                                                                                                                                                                                                                                                                                                                                                                                                                                                                                              | Equal distance<br>Centre line<br>Circuit number                                                                                                                                                       |
| Notes                                                                                                                                                                                                                                                                                                                                                                                                                                                                                                                                         | Lamps<br>Soraa Vivid GU10 9.5w 230v 2700K 36 degree - 01975<br>Soraa Vivid GU10 9.5w 230v 2700K 36 degrees - 01985<br>Osram Parathom GU10 9.5w 230v 2700K 36 degrees -<br>Ppro Par16 80 36 9.5w/2700K |
| Any changes to be notified to LIGHT FANTASTIC.<br>All recessed lights (Corona Pro Max) to be left at full tilt in the direction as shown on plan.<br>Chamfering may be required.<br>Where fittings relevant to furniture layout, client/architect to confirm location.<br>Client to confirm the location of all small power sockets.<br>All control by electrical contractor.<br>All emergency lighting by electrical contractor.<br><b>LIGHT FANTASTIC</b><br>46 DYMOCK STREET   LONDON   SW6 3HA<br>07768 006 690   LUCY.MARTIN@LIGHTNOW.IN |                                                                                                                                                                                                       |
|                                                                                                                                                                                                                                                                                                                                                                                                                                                                                                                                               |                                                                                                                                                                                                       |
| Clie                                                                                                                                                                                                                                                                                                                                                                                                                                                                                                                                          |                                                                                                                                                                                                       |
| Proj<br>Drav                                                                                                                                                                                                                                                                                                                                                                                                                                                                                                                                  | ect: 28/29 Great Queen Street, London, WC2B 5BB<br>wing: FIRST, SECOND, & THIRD FLOOR LIGHTING PLANS                                                                                                  |
| Dec                                                                                                                                                                                                                                                                                                                                                                                                                                                                                                                                           | igner: Lucy Martin                                                                                                                                                                                    |
| First                                                                                                                                                                                                                                                                                                                                                                                                                                                                                                                                         | igner: Lucy Martin<br>t Issue: 28 <sup>th</sup> April 2023                                                                                                                                            |
| Rev<br>Sca                                                                                                                                                                                                                                                                                                                                                                                                                                                                                                                                    | ision:<br>le: 1:50@A1 - DO NOT SCALE                                                                                                                                                                  |