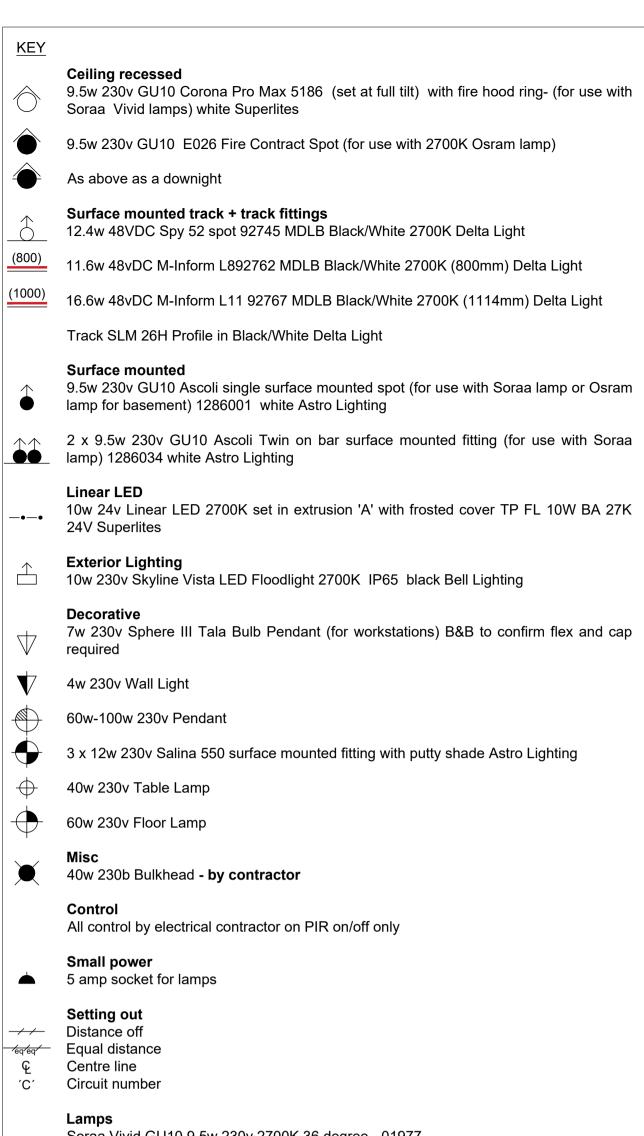

BASEMENT

GROUND FLOOR

Soraa Vivid GU10 9.5w 230v 2700K 36 degree - 01977 Soraa Vivid GU10 9.5w 230v 2700K 60 degree - 01985 Osram Parathom GU10 9.5w 230v 2700K 36 degrees -

Ppro Par16 80 36 9.5w/2700K

DO NOT SCALE.

Any changes to be notified to LIGHT FANTASTIC.

All recessed lights (Corona Pro Max) to be left at full tilt in the direction as shown on plan. Chamfering may be required.

Where fittings relevant to furniture layout, client/architect to confirm location.

Client to confirm the location of all small power sockets.

All control by electrical contractor. All emergency lighting by electrical contractor.