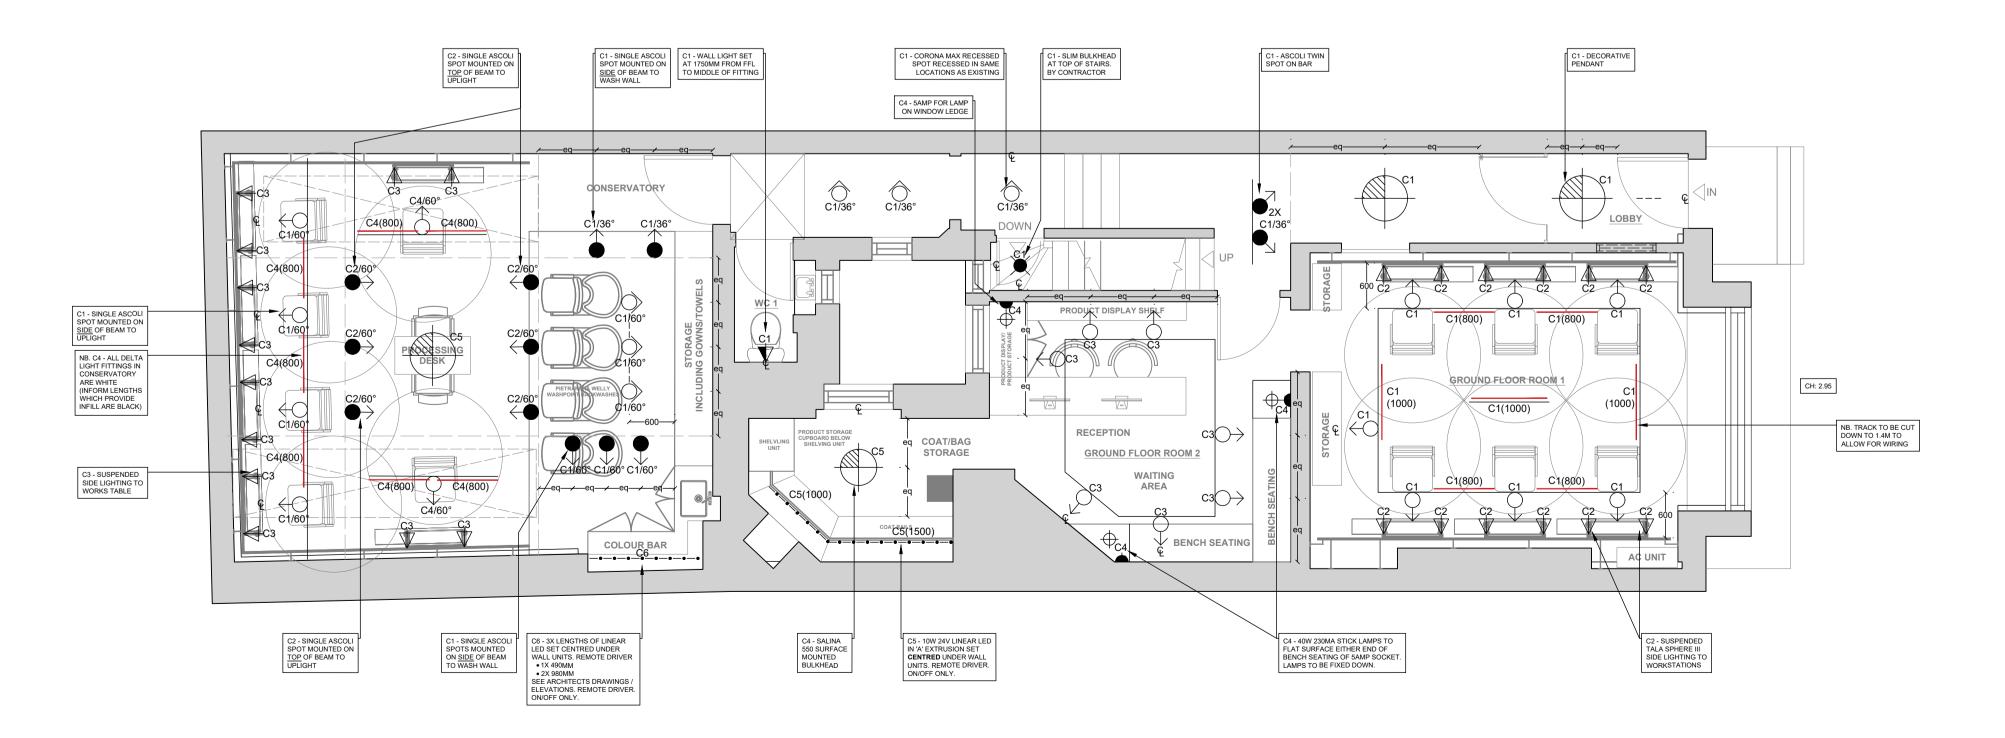

BASEMENT

GROUND FLOOR

Soraa Vivid GU10 9.5w 230v 2700K 36 degree - 01977 Soraa Vivid GU10 9.5w 230v 2700K 60 degree - 01985 Osram Parathom GU10 9.5w 230v 2700K 36 degrees -

Ppro Par16 80 36 9.5w/2700K

DO NOT SCALE.

Any changes to be notified to LIGHT FANTASTIC.

All recessed lights (Corona Pro Max) to be left at full tilt in the direction as shown on plan. Chamfering may be required.

Where fittings relevant to furniture layout, client/architect to confirm location.

Client to confirm the location of all small power sockets.

All control by electrical contractor. All emergency lighting by electrical contractor.

## LIGHT FANTASTIC

46 DYMOCK STREET | LONDON | SW6 3HA 07768 006 690 | LUCY.MARTIN@LIGHTNOW.IN

Client: Brooks & Brooks

> 28/29 Great Queen Street, London, WC2B 5BB BASEMENT & GROUND FLOOR LIGHTING PLANS

Designer: Lucy Martin First Issue: 28<sup>th</sup> April 2023