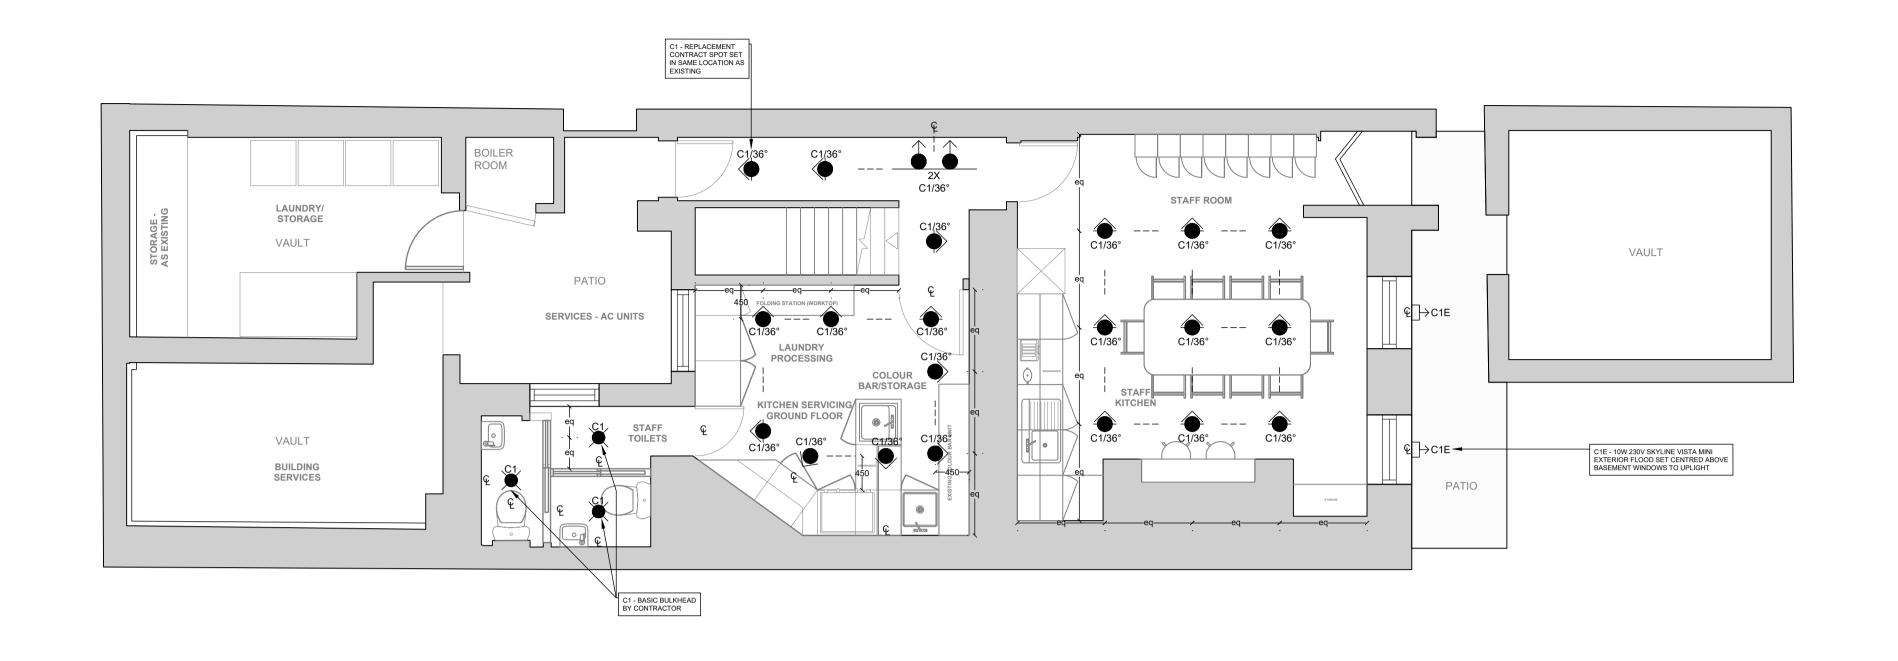

BASEMENT

GROUND FLOOR

Soraa Vivid GU10 9.5w 230v 2700K 36 degree - 01977 Soraa Vivid GU10 9.5w 230v 2700K 60 degree - 01985 Osram Parathom GU10 9.5w 230v 2700K 36 degrees -

Ppro Par16 80 36 9.5w/2700K

DO NOT SCALE.

Any changes to be notified to LIGHT FANTASTIC.

All recessed lights (Corona Pro Max) to be left at full tilt in the direction as shown on plan. Chamfering may be required.

Where fittings relevant to furniture layout, client/architect to confirm location.

Client to confirm the location of all small power sockets.

All control by electrical contractor. All emergency lighting by electrical contractor.

## LIGHT FANTASTIC

46 DYMOCK STREET | LONDON | SW6 3HA 07768 006 690 | LUCY.MARTIN@LIGHTNOW.IN

Client: Brooks & Brooks

> 28/29 Great Queen Street, London, WC2B 5BB BASEMENT & GROUND FLOOR LIGHTING PLANS

Designer: Lucy Martin First Issue: 28<sup>th</sup> April 2023