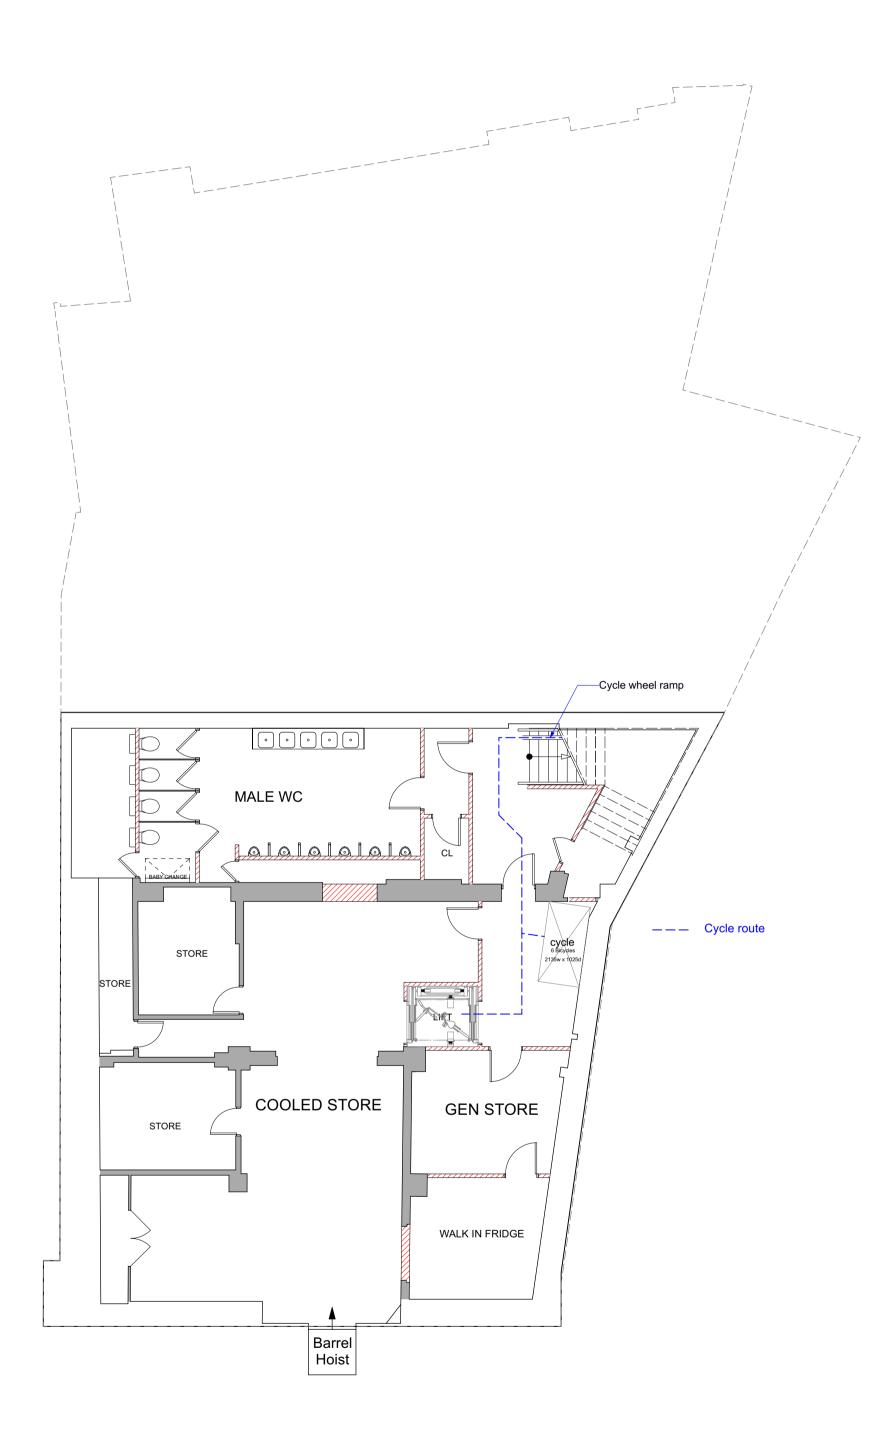

## BASEMENT FLOOR PLAN Scale: 1:100

| E   | 12/06/23 | Front entrances amended                 |  |  |
|-----|----------|-----------------------------------------|--|--|
| D   | 24/05/23 | Cycle route and cycle wheel ramps added |  |  |
| С   | 08.11.22 | Notes updated                           |  |  |
| В   | 29.07.22 | Lift size amended & cycle area added    |  |  |
| А   | 03.03.22 | Neighboring door and window positions   |  |  |
| Rev | Date     | Notes                                   |  |  |