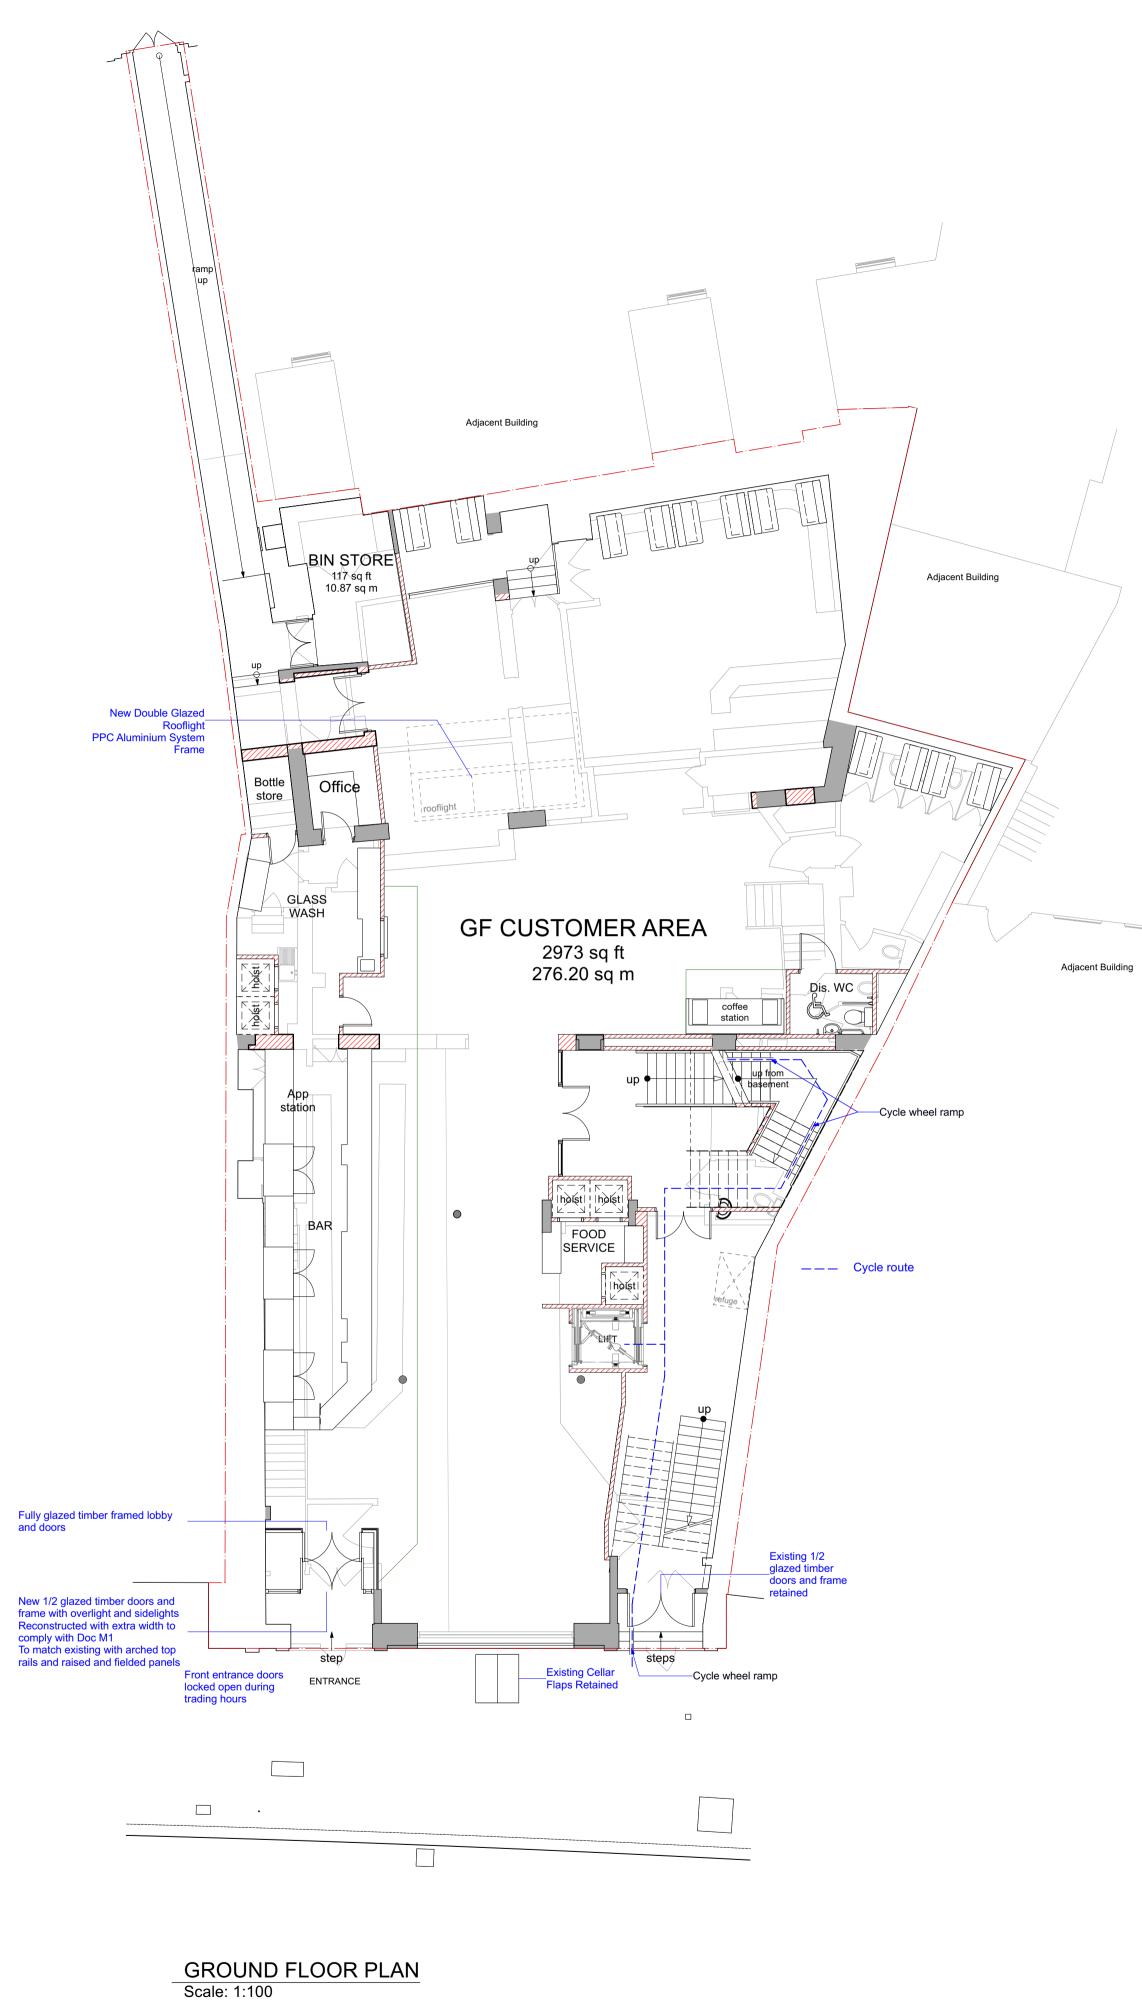

## BASEMENT FLOOR PLAN Scale: 1:100

| E   | 12/06/23 | Front entrances amended                 |  |  |
|-----|----------|-----------------------------------------|--|--|
| D   | 24/05/23 | Cycle route and cycle wheel ramps added |  |  |
| С   | 08.11.22 | Notes updated                           |  |  |
| В   | 29.07.22 | Lift size amended & cycle area added    |  |  |
| А   | 03.03.22 | Neighboring door and window positions   |  |  |
| Rev | Date     | Notes                                   |  |  |