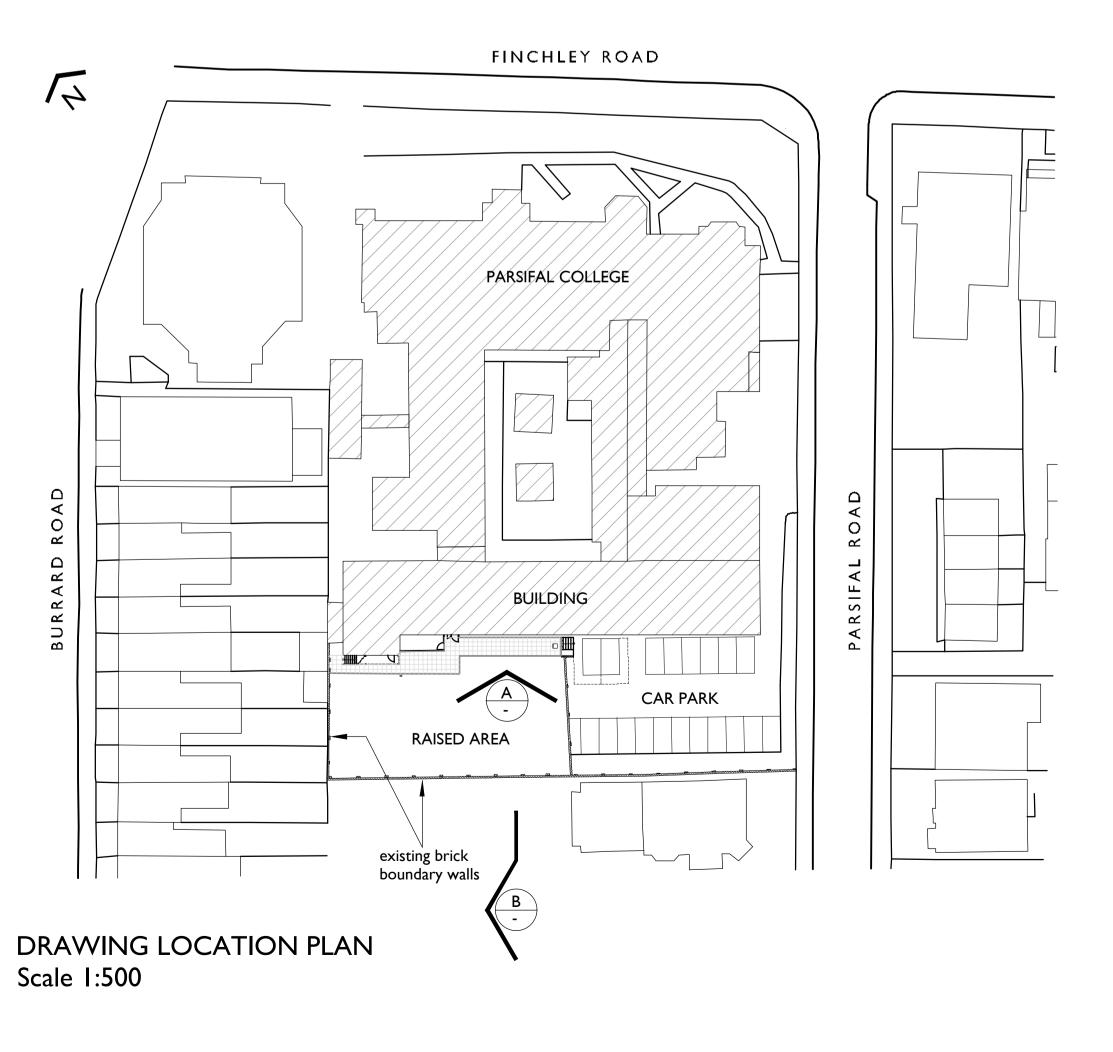

EXISTING ELEVATION A (FROM CAR PARK)
Scale 1:100



EXISTING SECTION B (THROUGH RAISED AREA)
Scale I:100



## THESE NOTES ARE IMPORTANT

If you are in any doubt about something - ASK

This drawing must be read in conjunction with all necessary architectural, structural, services drawings and scope of works

This drawing is copyright protected and unless specifically agreed with Markwick Architects can only be used for the project noted in the title box below.

Scale Bar 1:100



Scale Bar 1:500

0 5 10 15 20 25

\* ISSUED FOR PLANNING 07.06.23 TC TM

REV. DESCRIPTION DATE DRN. CHKD.

M A R K W I C K

THE OLD DAIRY

5 Ia ST. PETERS STREET

SOUTH CROYDON SURREY CR2 7DG

TELEPHONE 020 8686 2955

E-MAIL ma@markwickarchitects.co.uk

CLIENT

**ESCP Europe Business School** 

PROJECT
527, Finchley Road,
London NW3 7BG

DRAWING TITLE
Existing
Section & Elevation

DATE
June 2023

DRAWING NUMBER

DRAWI