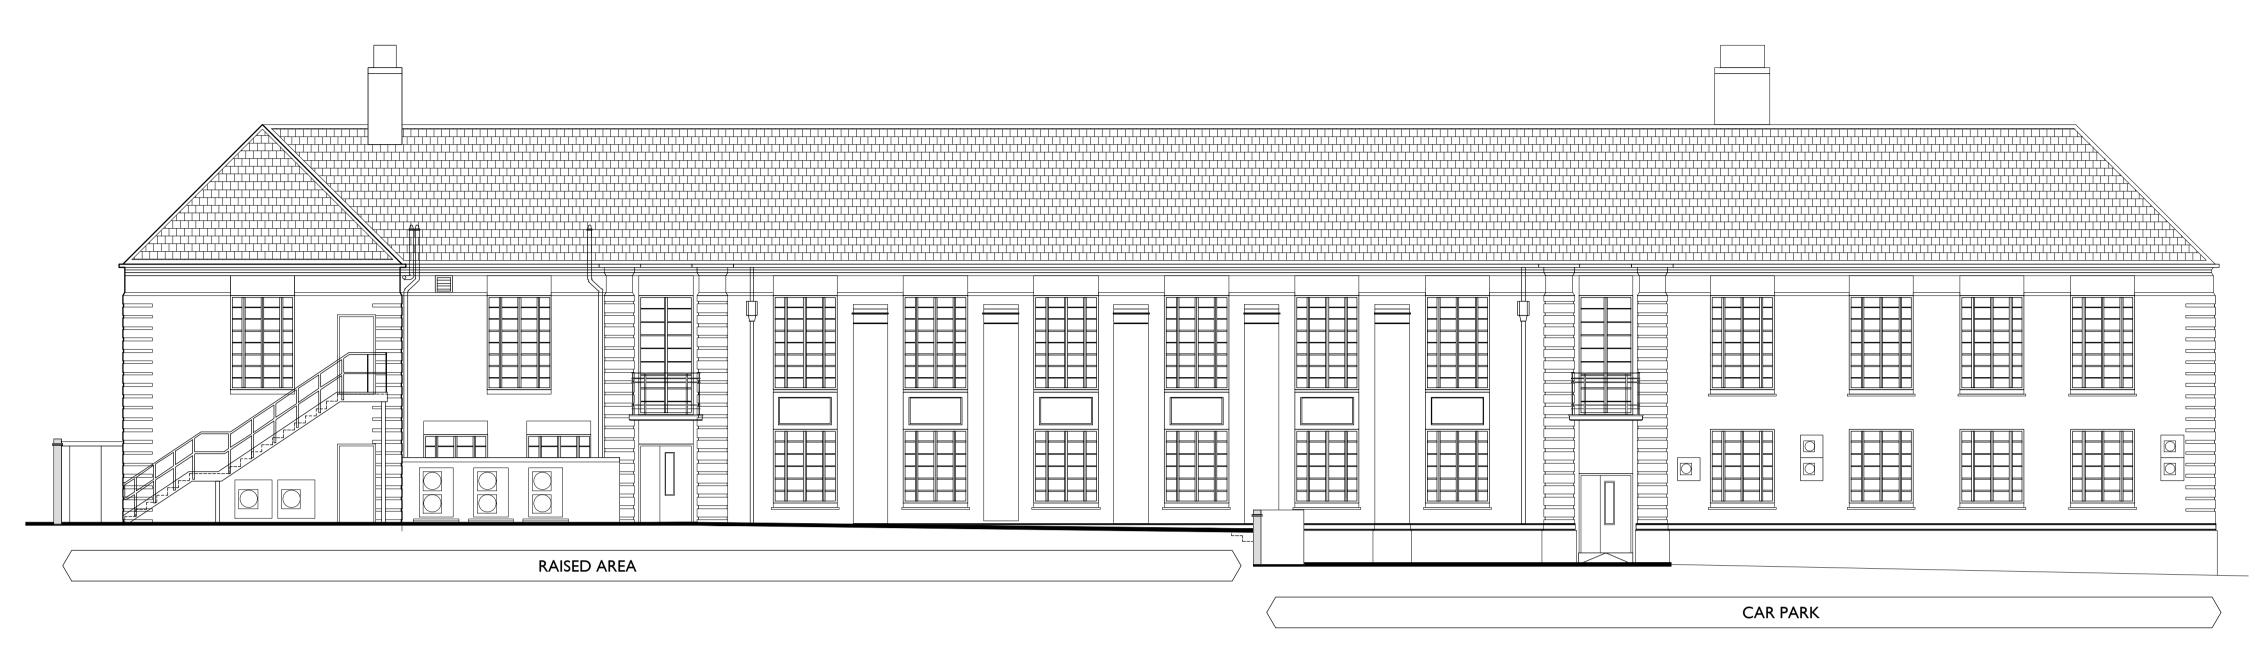

EXISTING ELEVATION A (FROM CAR PARK)
Scale 1:100

EXISTING SECTION B (THROUGH RAISED AREA)
Scale I:100