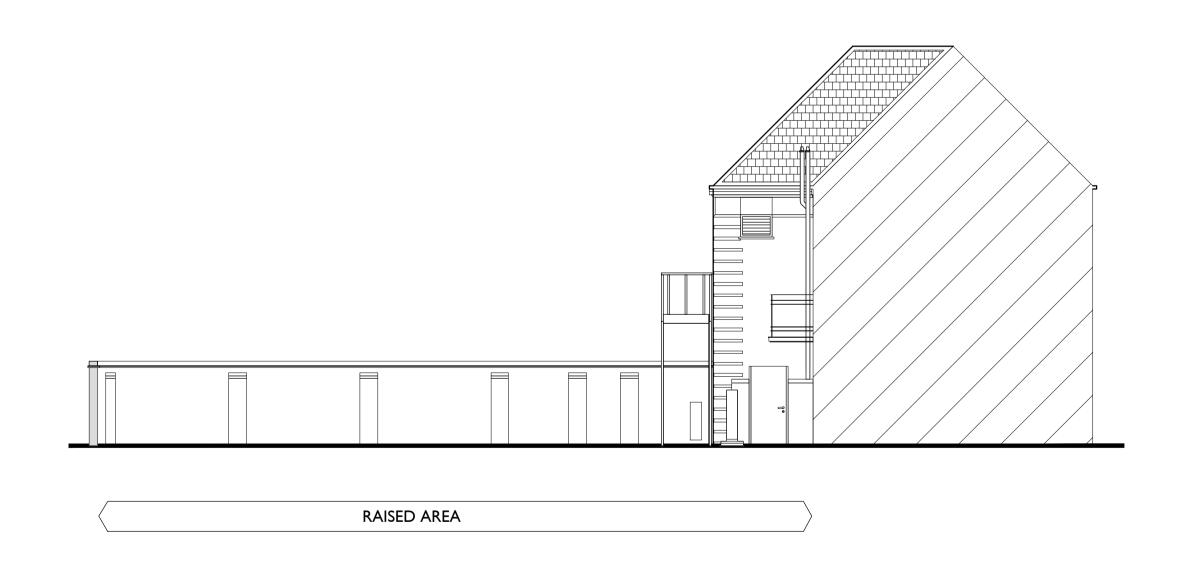

EXISTING ELEVATION A (FROM CAR PARK)
Scale 1:100

EXISTING SECTION B (THROUGH RAISED AREA)
Scale I:100