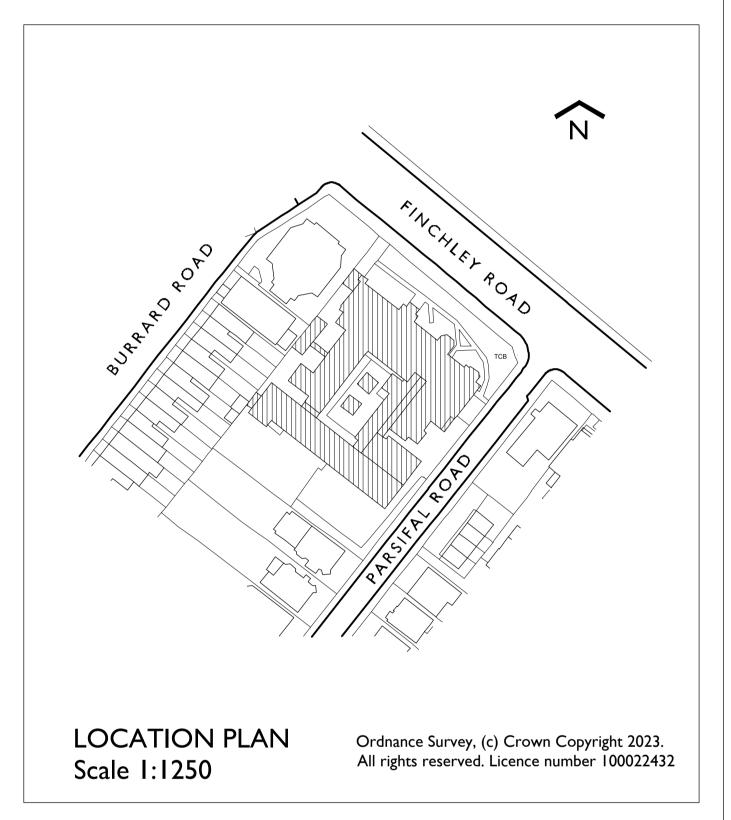

CLIENT

**ESCP Europe Business School** 

PROJECT 527, Finchley Road, London NW3 7BG

DRAWING TITLE Site & Location **Plans** 

SCALE DATE May 2023 as ahown @ A1 DRAWING NUMBER DRAWING REVISION 2213 / P / 600