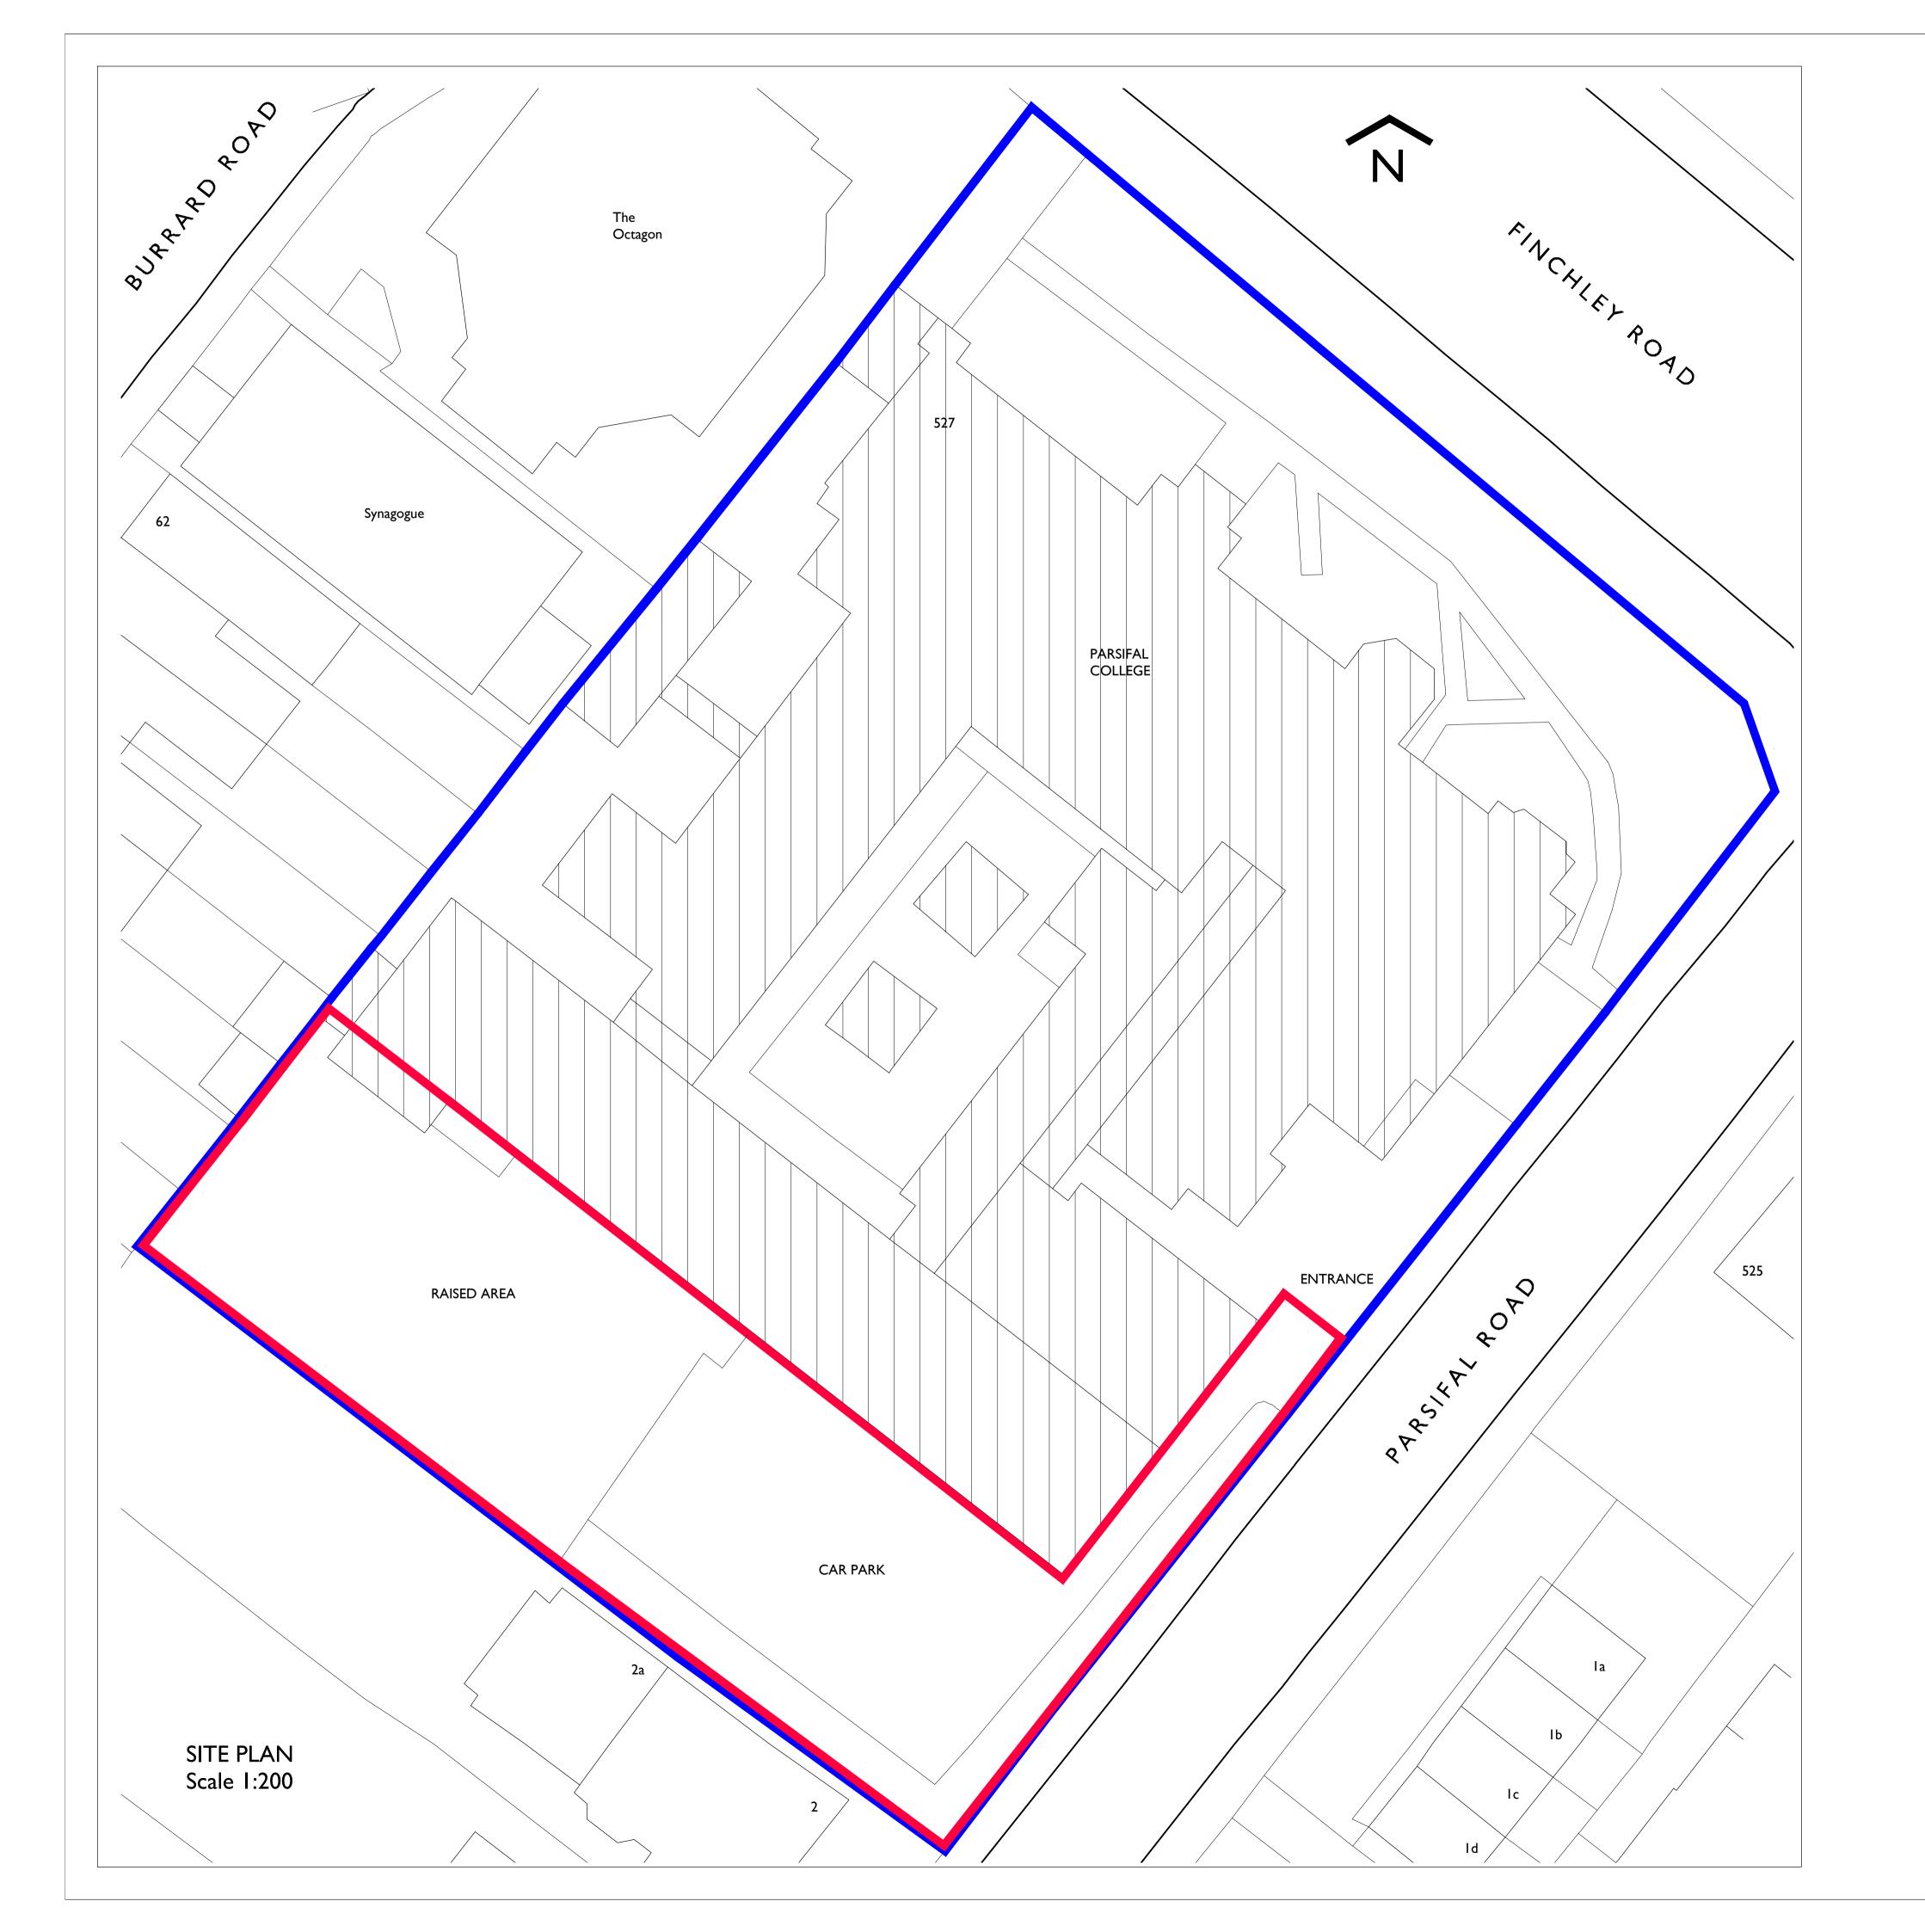

## LEGEND

Application boundary

Area owned by client but not in application

CLIENT

**ESCP Europe Business School** 

PROJECT 527, Finchley Road, London NW3 7BG

DRAWING TITLE Site & Location **Plans** 

SCALE DATE May 2023 as ahown @ A1 DRAWING NUMBER DRAWING REVISION 2213 / P / 600