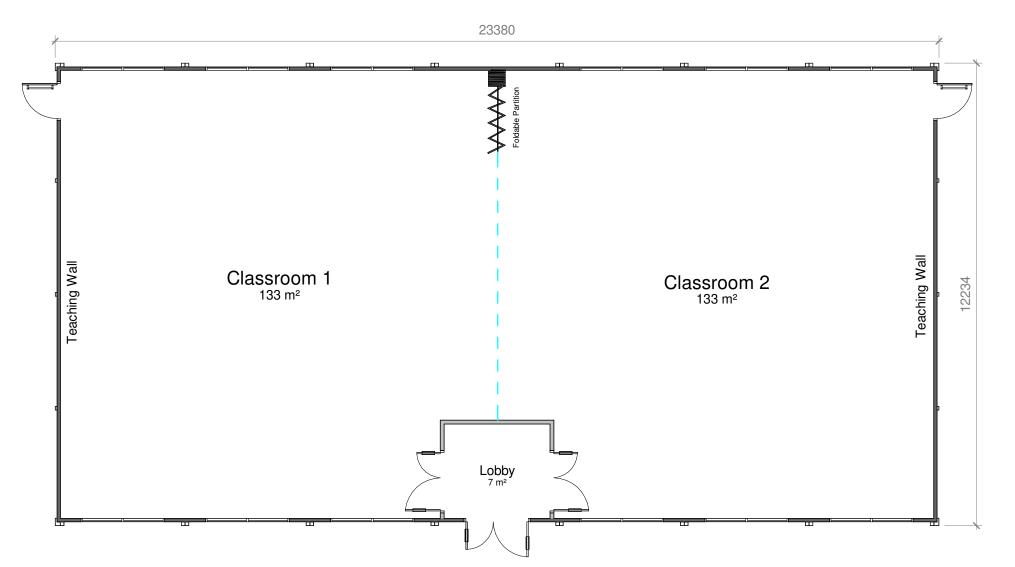

**North Elevation** 1:200

Example Visual

**South Elevation** 

**West Elevation** 

**Proposed Layout** 

Total Floor Area - 274m<sup>2</sup>

Copyright Portakabin Limited 2022

This drawing is the property of Portakabin Limited. It must not be copied or reproduced or divulged to anyone

+44 (0)1904 611655

**ESCP Business School** 

Library & Study Centre

Proposed Layout 7 x UK123 Ultima Module Building

Scale @ A3: Drawn By: As indicated 10/03/23 ER

Drawing Number HD13313/01