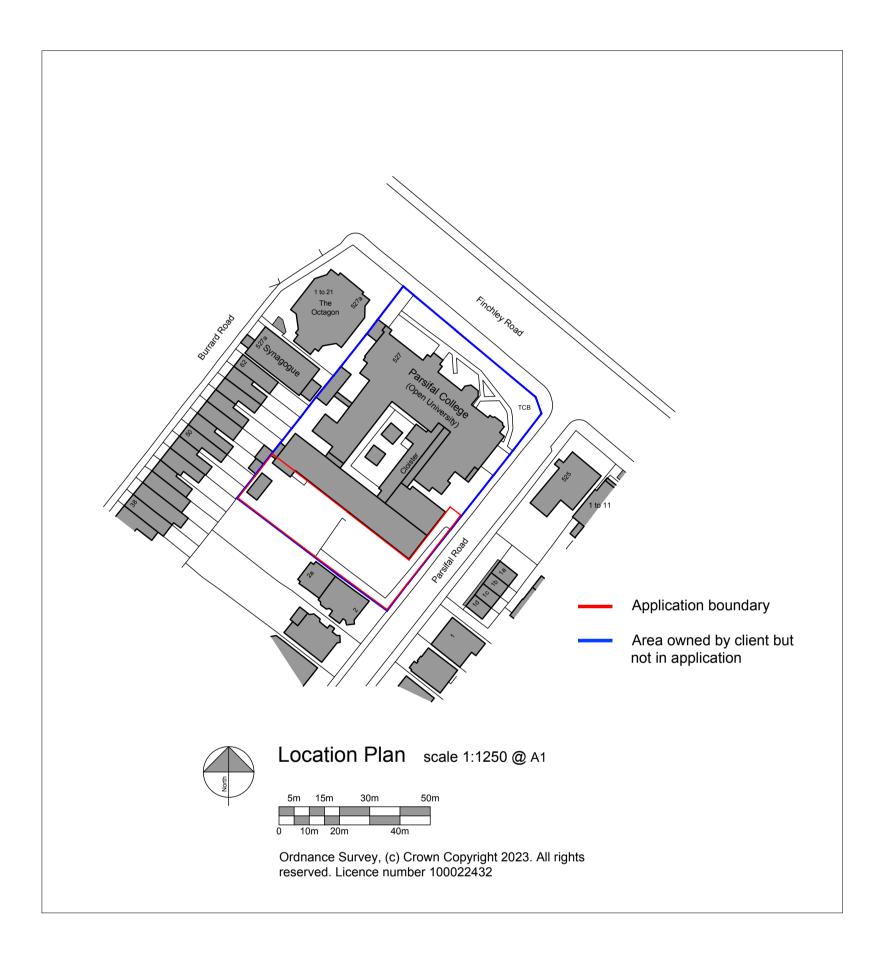

## Portakabin

Proposed Temporary Classrooms for ESCP Europe Business School at 527 Finchley Road, London NW3 7BG Existing Site Plan

Date: March 2023

Scale : 1:200 & 1:1250 @ A1

Drawing Number P235-PL01 Rev -