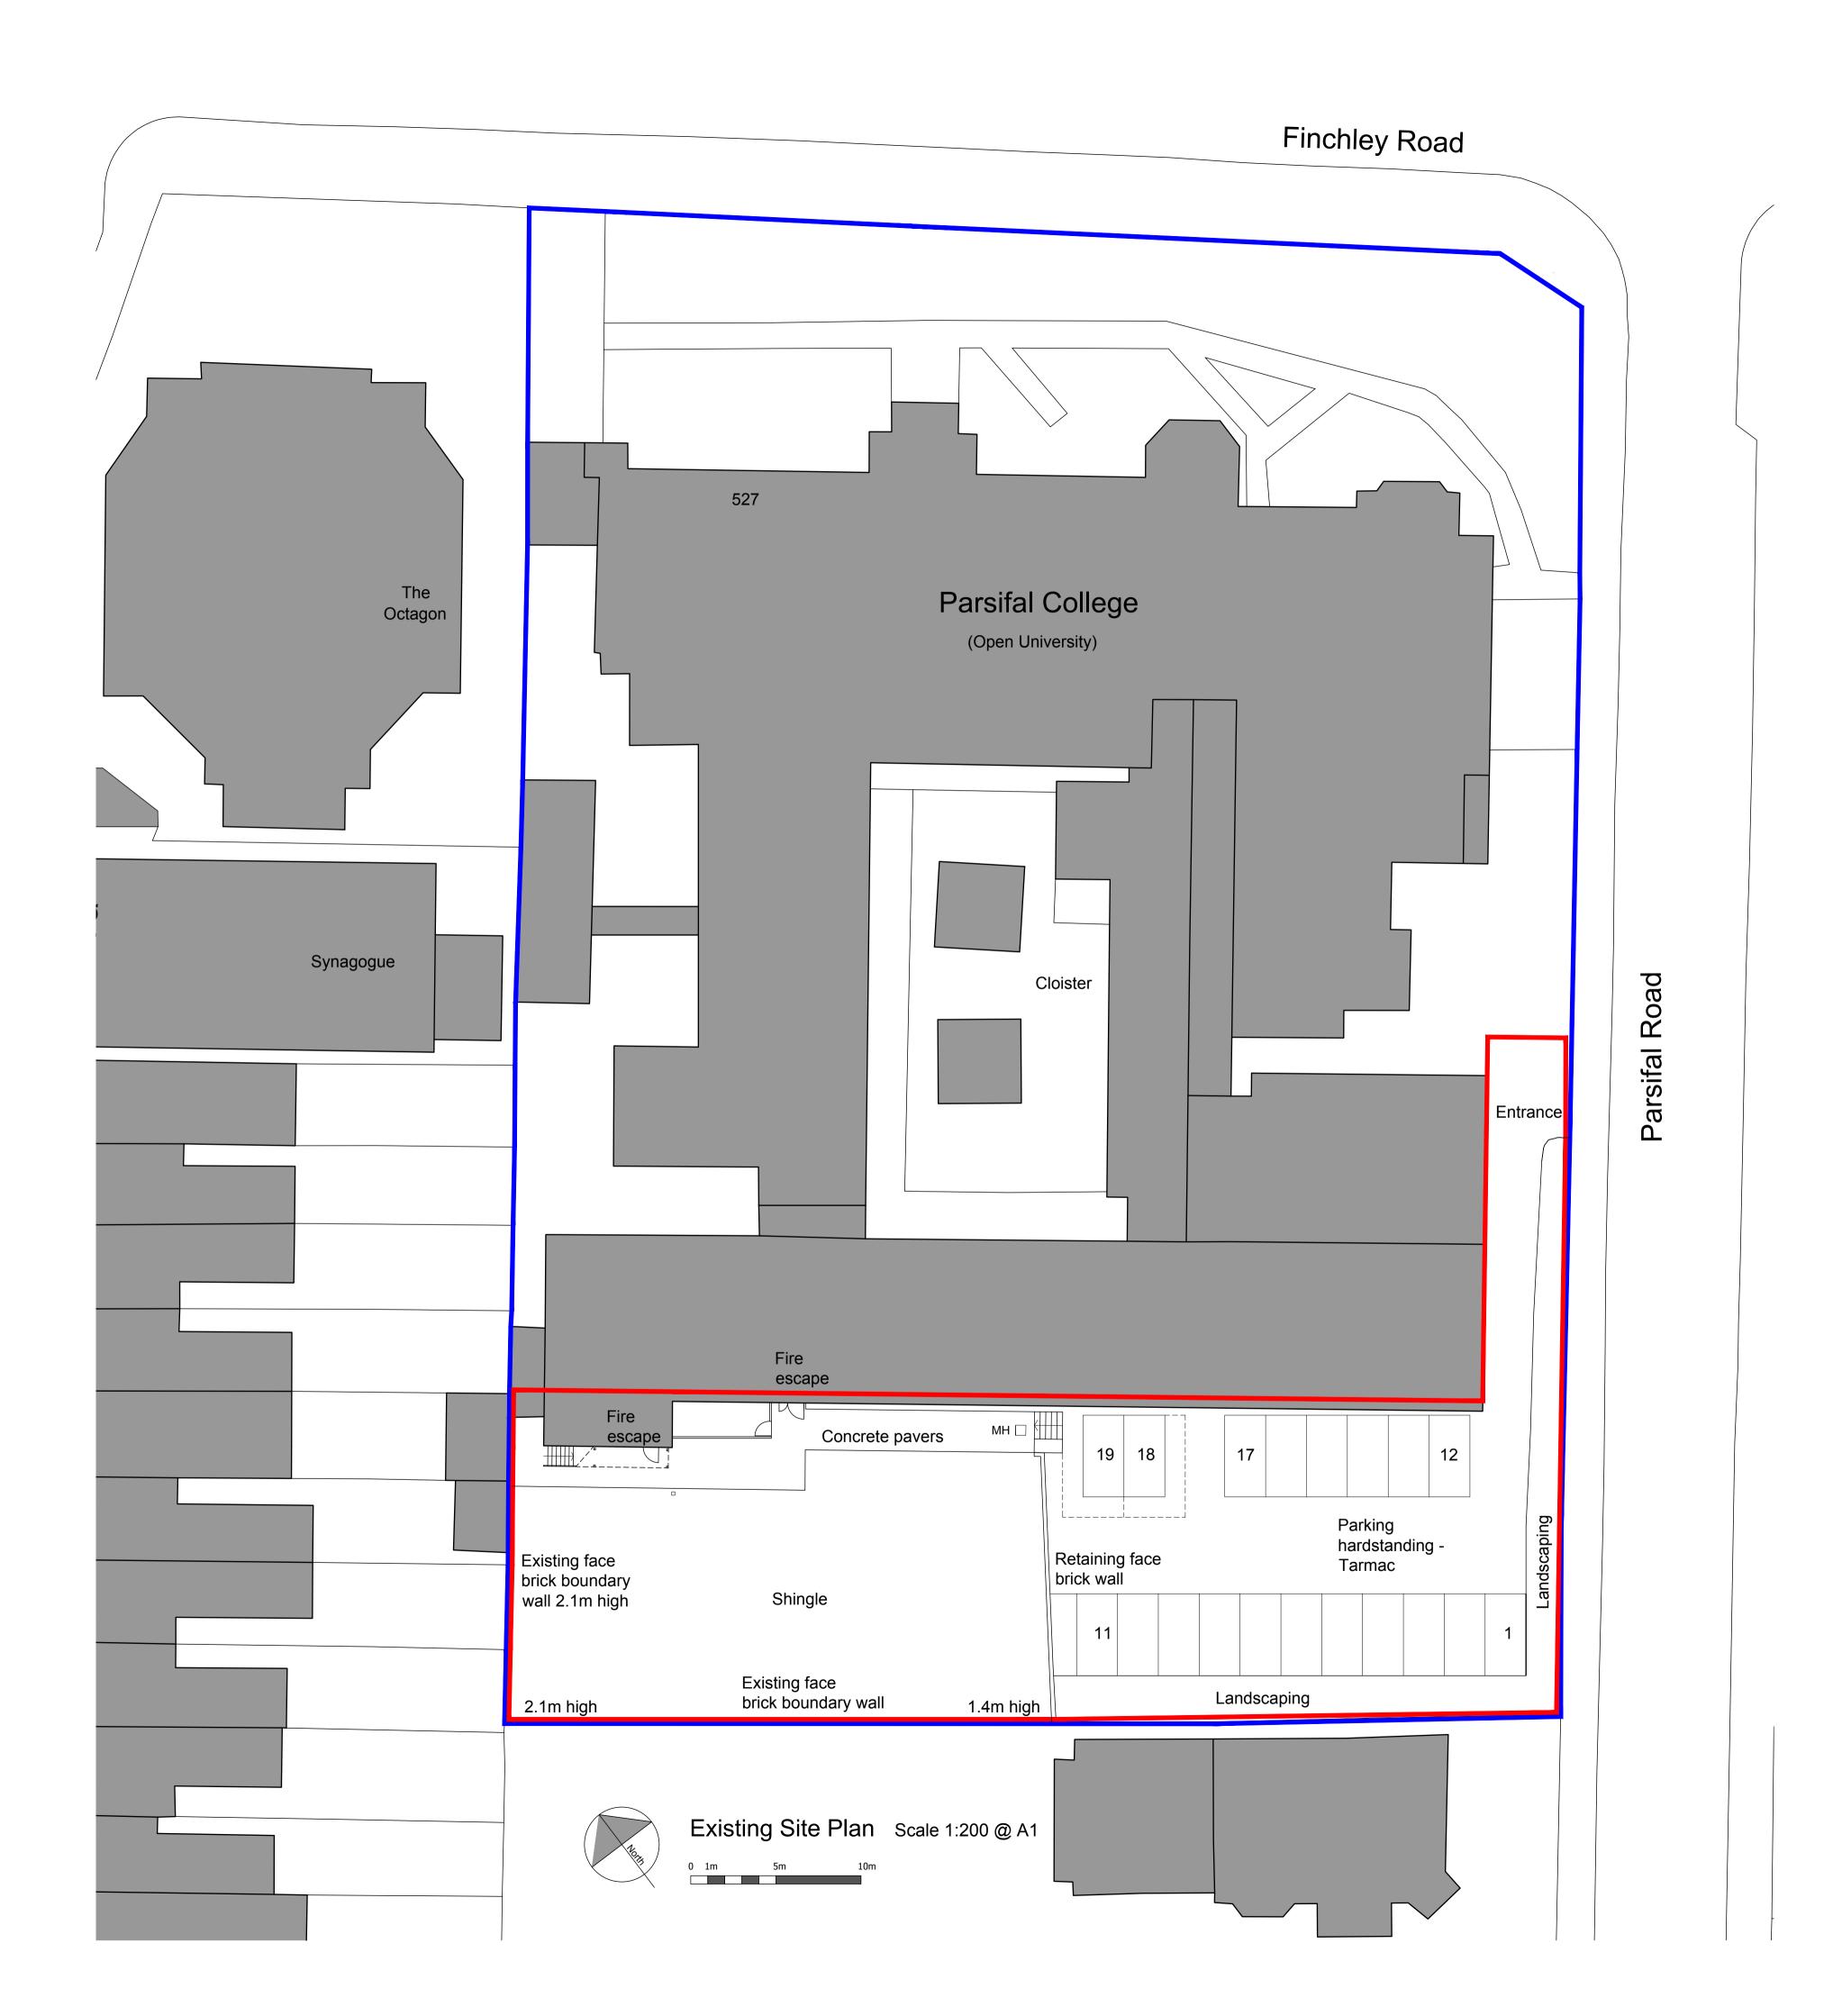

## Portakabin

Proposed Temporary Classrooms for ESCP Europe Business School at 527 Finchley Road, London NW3 7BG Existing Site Plan

Date: March 2023

Scale : 1:200 & 1:1250 @ A1

Drawing Number P235-PL01 Rev -