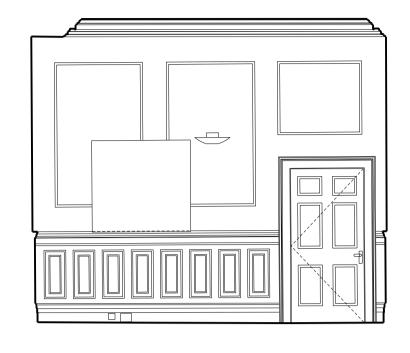

01. EXISTING INTERNAL ELEVATIONS AND PLAN

DRAWING NOTES

|                          | Proposed fabric                                                                                                                                                               |
|--------------------------|-------------------------------------------------------------------------------------------------------------------------------------------------------------------------------|
| 01.                      | Wall made good where joinery/door/non-original feature removed                                                                                                                |
| 02.                      | New door to match existing with fire/smoke seals and ironmongery                                                                                                              |
| 03.                      | Refurbished door with new fire/smoke seals and ironmongery                                                                                                                    |
| 04.                      | New VRF unit housed within painted casing                                                                                                                                     |
| 05.                      | New lighting                                                                                                                                                                  |
| 06.                      | Dado rail/skirting reinstated to match existing                                                                                                                               |
| 07.                      | Cornice reinstated to match historic detail                                                                                                                                   |
| 08.                      | Floor box (location indicative) for power and data                                                                                                                            |
| 09.                      | New wall and/or extended door frame to incorporate new mechanical/electrical risers                                                                                           |
| 10.                      | New access panel to riser flush, flush and painted to match wall                                                                                                              |
| 11.                      | Refurbished window                                                                                                                                                            |
| 12.                      | Existing panelling built-out in matching style to contain VRF unit                                                                                                            |
| 13.                      | Existing panelling stripped of existing varnish, prepared and re-painted                                                                                                      |
| 09.<br>10.<br>11.<br>12. | New wall and/or extended door frame to incorporate new mechanical/electrical risers<br>New access panel to riser flush, flush and painted to match wall<br>Refurbished window |

Please see Architectural Drawings AA\_[22]\_411-417 for larger scale