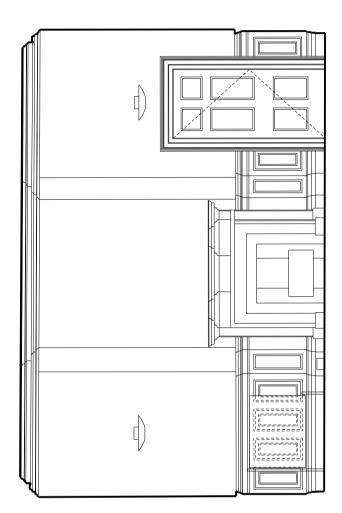

01. EXISTING INTERNAL ELEVATIONS AND PLAN

DRAWING NOTES

|                          | Proposed fabric                                                                                                                                                               |
|--------------------------|-------------------------------------------------------------------------------------------------------------------------------------------------------------------------------|
| 01.                      | Wall made good where joinery/door/non-original feature removed                                                                                                                |
| 02.                      | New door to match existing with fire/smoke seals and ironmongery                                                                                                              |
| 03.                      | Refurbished door with new fire/smoke seals and ironmongery                                                                                                                    |
| 04.                      | New VRF unit housed within painted casing                                                                                                                                     |
| 05.                      | New lighting                                                                                                                                                                  |
| 06.                      | Dado rail/skirting reinstated to match existing                                                                                                                               |
| 07.                      | Cornice reinstated to match historic detail                                                                                                                                   |
| 08.                      | Floor box (location indicative) for power and data                                                                                                                            |
| 09.                      | New wall and/or extended door frame to incorporate new mechanical/electrical risers                                                                                           |
| 10.                      | New access panel to riser flush, flush and painted to match wall                                                                                                              |
| 11.                      | Refurbished window                                                                                                                                                            |
| 12.                      | Existing panelling built-out in matching style to contain VRF unit                                                                                                            |
| 13.                      | Existing panelling stripped of existing varnish, prepared and re-painted                                                                                                      |
| 09.<br>10.<br>11.<br>12. | New wall and/or extended door frame to incorporate new mechanical/electrical risers<br>New access panel to riser flush, flush and painted to match wall<br>Refurbished window |

Please see Architectural Drawings AA\_[22]\_411-417 for larger scale