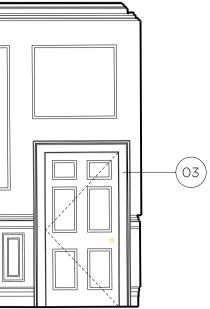

01. EXISTING INTERNAL ELEVATIONS AND PLAN

DRAWING NOTES

|                          | Proposed fabric                                                                                                                                                               |
|--------------------------|-------------------------------------------------------------------------------------------------------------------------------------------------------------------------------|
| 01.                      | Wall made good where joinery/door/non-original feature removed                                                                                                                |
| 02.                      | New door to match existing with fire/smoke seals and ironmongery                                                                                                              |
| 03.                      | Refurbished door with new fire/smoke seals and ironmongery                                                                                                                    |
| 04.                      | New VRF unit housed within painted casing                                                                                                                                     |
| 05.                      | New lighting                                                                                                                                                                  |
| 06.                      | Dado rail/skirting reinstated to match existing                                                                                                                               |
| 07.                      | Cornice reinstated to match historic detail                                                                                                                                   |
| 08.                      | Floor box (location indicative) for power and data                                                                                                                            |
| 09.                      | New wall and/or extended door frame to incorporate new mechanical/electrical risers                                                                                           |
| 10.                      | New access panel to riser flush, flush and painted to match wall                                                                                                              |
| 11.                      | Refurbished window                                                                                                                                                            |
| 12.                      | Existing panelling built-out in matching style to contain VRF unit                                                                                                            |
| 13.                      | Existing panelling stripped of existing varnish, prepared and re-painted                                                                                                      |
| 09.<br>10.<br>11.<br>12. | New wall and/or extended door frame to incorporate new mechanical/electrical risers<br>New access panel to riser flush, flush and painted to match wall<br>Refurbished window |