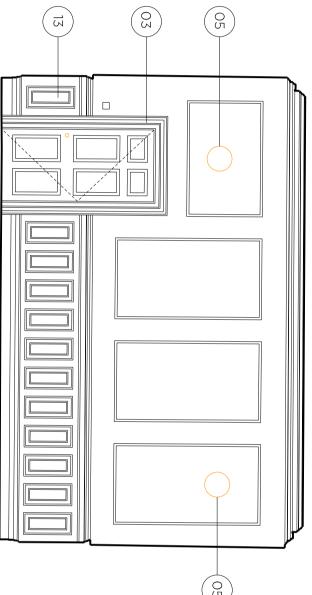

01. EXISTING INTERNAL ELEVATIONS AND PLAN

DRAWING NOTES

|                          | Proposed fabric                                                                                                                                                               |
|--------------------------|-------------------------------------------------------------------------------------------------------------------------------------------------------------------------------|
| 01.                      | Wall made good where joinery/door/non-original feature removed                                                                                                                |
| 02.                      | New door to match existing with fire/smoke seals and ironmongery                                                                                                              |
| 03.                      | Refurbished door with new fire/smoke seals and ironmongery                                                                                                                    |
| 04.                      | New VRF unit housed within painted casing                                                                                                                                     |
| 05.                      | New lighting                                                                                                                                                                  |
| 06.                      | Dado rail/skirting reinstated to match existing                                                                                                                               |
| 07.                      | Cornice reinstated to match historic detail                                                                                                                                   |
| 08.                      | Floor box (location indicative) for power and data                                                                                                                            |
| 09.                      | New wall and/or extended door frame to incorporate new mechanical/electrical risers                                                                                           |
| 10.                      | New access panel to riser flush, flush and painted to match wall                                                                                                              |
| 11.                      | Refurbished window                                                                                                                                                            |
| 12.                      | Existing panelling built-out in matching style to contain VRF unit                                                                                                            |
| 13.                      | Existing panelling stripped of existing varnish, prepared and re-painted                                                                                                      |
| 09.<br>10.<br>11.<br>12. | New wall and/or extended door frame to incorporate new mechanical/electrical risers<br>New access panel to riser flush, flush and painted to match wall<br>Refurbished window |