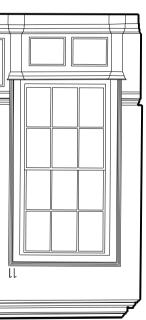

01. EXISTING INTERNAL ELEVATIONS AND PLAN

DRAWING NOTES

|                          | Proposed fabric                                                                                                                                                               |
|--------------------------|-------------------------------------------------------------------------------------------------------------------------------------------------------------------------------|
| 01.                      | Wall made good where joinery/door/non-original feature removed                                                                                                                |
| 02.                      | New door to match existing with fire/smoke seals and ironmongery                                                                                                              |
| 03.                      | Refurbished door with new fire/smoke seals and ironmongery                                                                                                                    |
| 04.                      | New VRF unit housed within painted casing                                                                                                                                     |
| 05.                      | New lighting                                                                                                                                                                  |
| 06.                      | Dado rail/skirting reinstated to match existing                                                                                                                               |
| 07.                      | Cornice reinstated to match historic detail                                                                                                                                   |
| 08.                      | Floor box (location indicative) for power and data                                                                                                                            |
| 09.                      | New wall and/or extended door frame to incorporate new mechanical/electrical risers                                                                                           |
| 10.                      | New access panel to riser flush, flush and painted to match wall                                                                                                              |
| 11.                      | Refurbished window                                                                                                                                                            |
| 12.                      | Existing panelling built-out in matching style to contain VRF unit                                                                                                            |
| 13.                      | Existing panelling stripped of existing varnish, prepared and re-painted                                                                                                      |
| 09.<br>10.<br>11.<br>12. | New wall and/or extended door frame to incorporate new mechanical/electrical risers<br>New access panel to riser flush, flush and painted to match wall<br>Refurbished window |