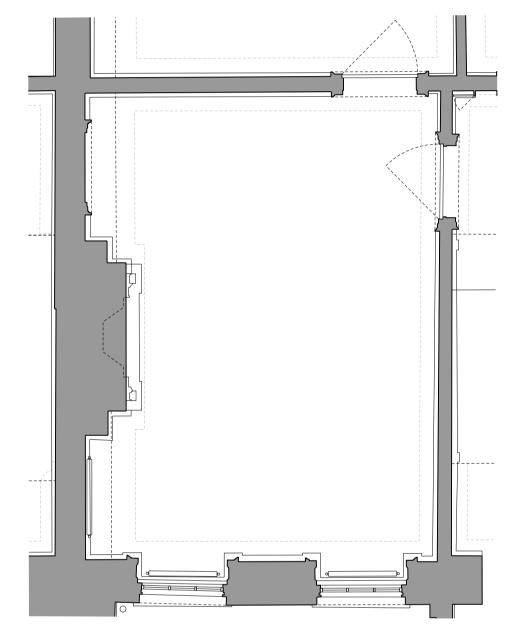

01. EXISTING INTERNAL ELEVATIONS AND PLAN

DRAWING NOTES

|                          | Proposed fabric                                                                                                                                                               |
|--------------------------|-------------------------------------------------------------------------------------------------------------------------------------------------------------------------------|
| 01.                      | Wall made good where joinery/door/non-original feature removed                                                                                                                |
| 02.                      | New door to match existing with fire/smoke seals and ironmongery                                                                                                              |
| 03.                      | Refurbished door with new fire/smoke seals and ironmongery                                                                                                                    |
| 04.                      | New VRF unit housed within painted casing                                                                                                                                     |
| 05.                      | New lighting                                                                                                                                                                  |
| 06.                      | Dado rail/skirting reinstated to match existing                                                                                                                               |
| 07.                      | Cornice reinstated to match historic detail                                                                                                                                   |
| 08.                      | Floor box (location indicative) for power and data                                                                                                                            |
| 09.                      | New wall and/or extended door frame to incorporate new mechanical/electrical risers                                                                                           |
| 10.                      | New access panel to riser flush, flush and painted to match wall                                                                                                              |
| 11.                      | Refurbished window                                                                                                                                                            |
| 12.                      | Existing panelling built-out in matching style to contain VRF unit                                                                                                            |
| 13.                      | Existing panelling stripped of existing varnish, prepared and re-painted                                                                                                      |
| 09.<br>10.<br>11.<br>12. | New wall and/or extended door frame to incorporate new mechanical/electrical risers<br>New access panel to riser flush, flush and painted to match wall<br>Refurbished window |

Please see Architectural Drawings AA\_[22]\_411-417 for larger scale