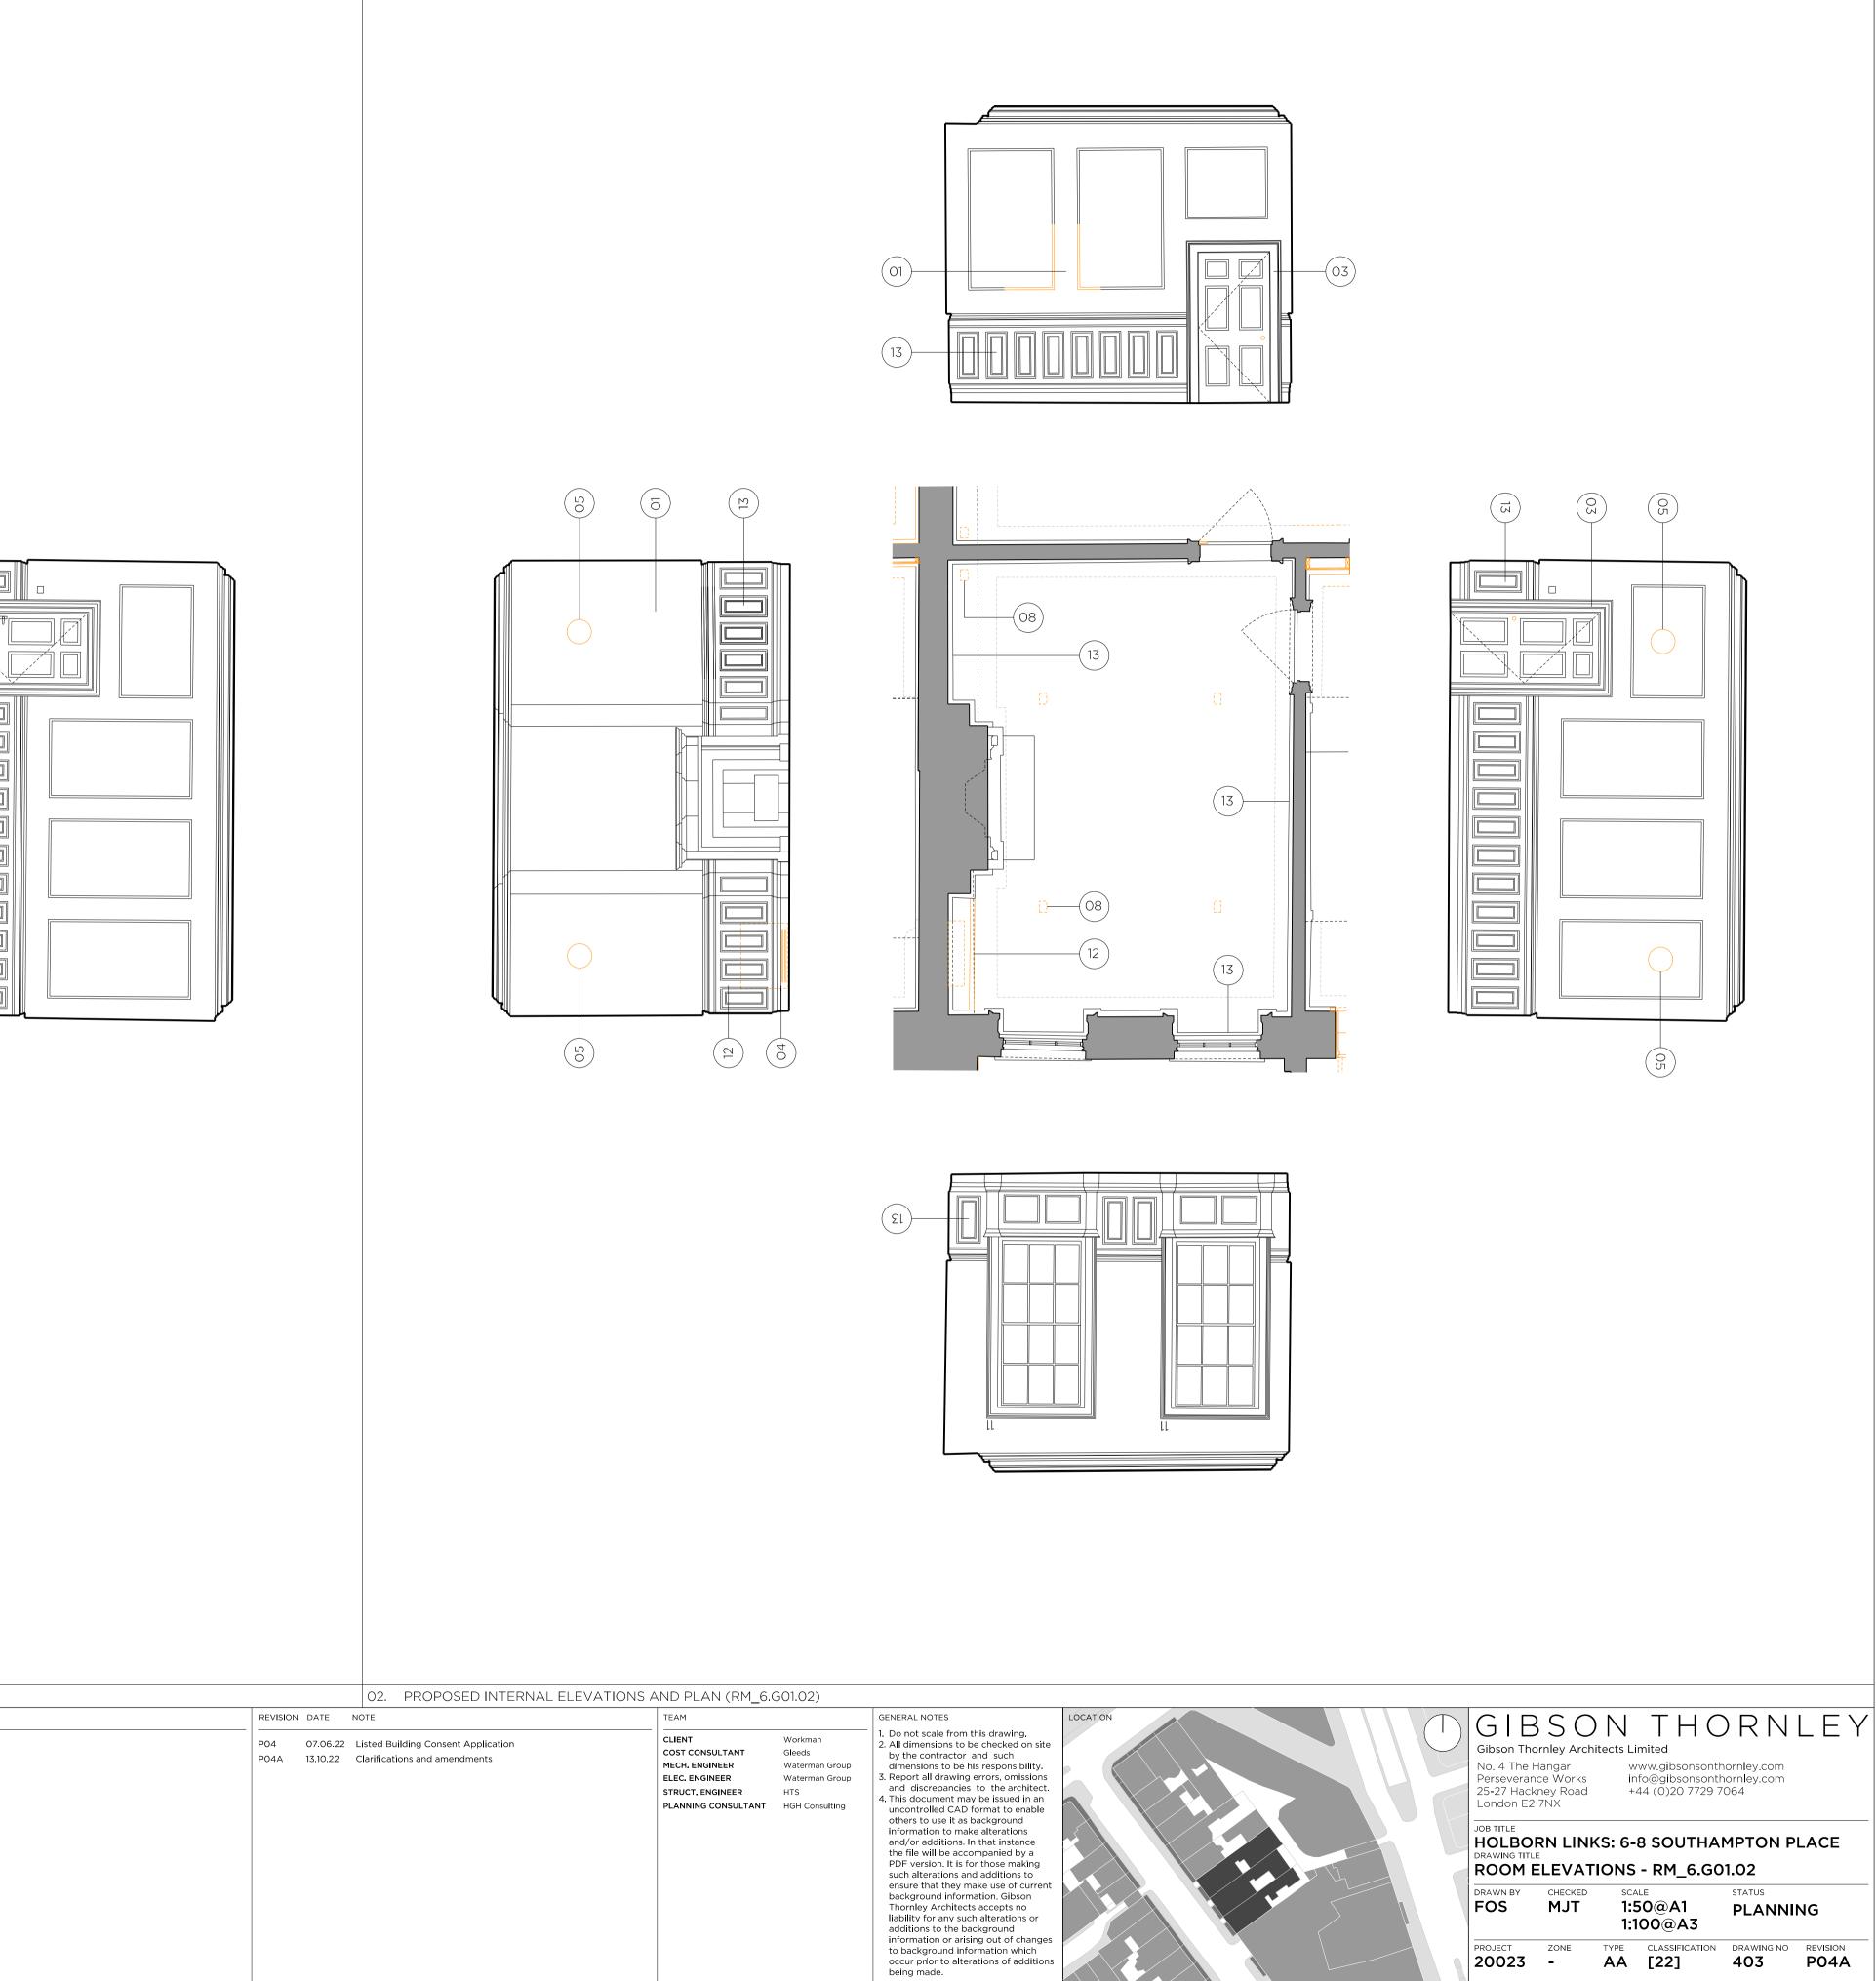

01. EXISTING INTERNAL ELEVATIONS AND PLAN

DRAWING NOTES

|                          | Proposed fabric                                                                                                                                                               |
|--------------------------|-------------------------------------------------------------------------------------------------------------------------------------------------------------------------------|
| 01.                      | Wall made good where joinery/door/non-original feature removed                                                                                                                |
| 02.                      | New door to match existing with fire/smoke seals and ironmongery                                                                                                              |
| 03.                      | Refurbished door with new fire/smoke seals and ironmongery                                                                                                                    |
| 04.                      | New VRF unit housed within painted casing                                                                                                                                     |
| 05.                      | New lighting                                                                                                                                                                  |
| 06.                      | Dado rail/skirting reinstated to match existing                                                                                                                               |
| 07.                      | Cornice reinstated to match historic detail                                                                                                                                   |
| 08.                      | Floor box (location indicative) for power and data                                                                                                                            |
| 09.                      | New wall and/or extended door frame to incorporate new mechanical/electrical risers                                                                                           |
| 10.                      | New access panel to riser flush, flush and painted to match wall                                                                                                              |
| 11.                      | Refurbished window                                                                                                                                                            |
| 12.                      | Existing panelling built-out in matching style to contain VRF unit                                                                                                            |
| 13.                      | Existing panelling stripped of existing varnish, prepared and re-painted                                                                                                      |
| 09.<br>10.<br>11.<br>12. | New wall and/or extended door frame to incorporate new mechanical/electrical risers<br>New access panel to riser flush, flush and painted to match wall<br>Refurbished window |

Please see Architectural Drawings AA\_[22]\_411-417 for larger scale