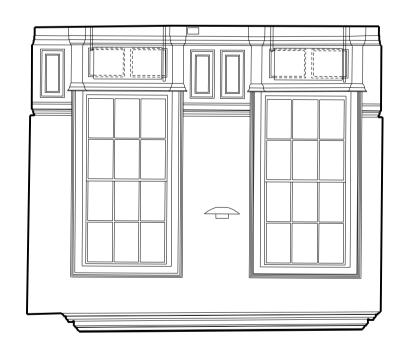

01. EXISTING INTERNAL ELEVATIONS AND PLAN

DRAWING NOTES

|                          | Proposed fabric                                                                                                                                                               |
|--------------------------|-------------------------------------------------------------------------------------------------------------------------------------------------------------------------------|
| 01.                      | Wall made good where joinery/door/non-original feature removed                                                                                                                |
| 02.                      | New door to match existing with fire/smoke seals and ironmongery                                                                                                              |
| 03.                      | Refurbished door with new fire/smoke seals and ironmongery                                                                                                                    |
| 04.                      | New VRF unit housed within painted casing                                                                                                                                     |
| 05.                      | New lighting                                                                                                                                                                  |
| 06.                      | Dado rail/skirting reinstated to match existing                                                                                                                               |
| 07.                      | Cornice reinstated to match historic detail                                                                                                                                   |
| 08.                      | Floor box (location indicative) for power and data                                                                                                                            |
| 09.                      | New wall and/or extended door frame to incorporate new mechanical/electrical risers                                                                                           |
| 10.                      | New access panel to riser flush, flush and painted to match wall                                                                                                              |
| 11.                      | Refurbished window                                                                                                                                                            |
| 12.                      | Existing panelling built-out in matching style to contain VRF unit                                                                                                            |
| 13.                      | Existing panelling stripped of existing varnish, prepared and re-painted                                                                                                      |
| 09.<br>10.<br>11.<br>12. | New wall and/or extended door frame to incorporate new mechanical/electrical risers<br>New access panel to riser flush, flush and painted to match wall<br>Refurbished window |