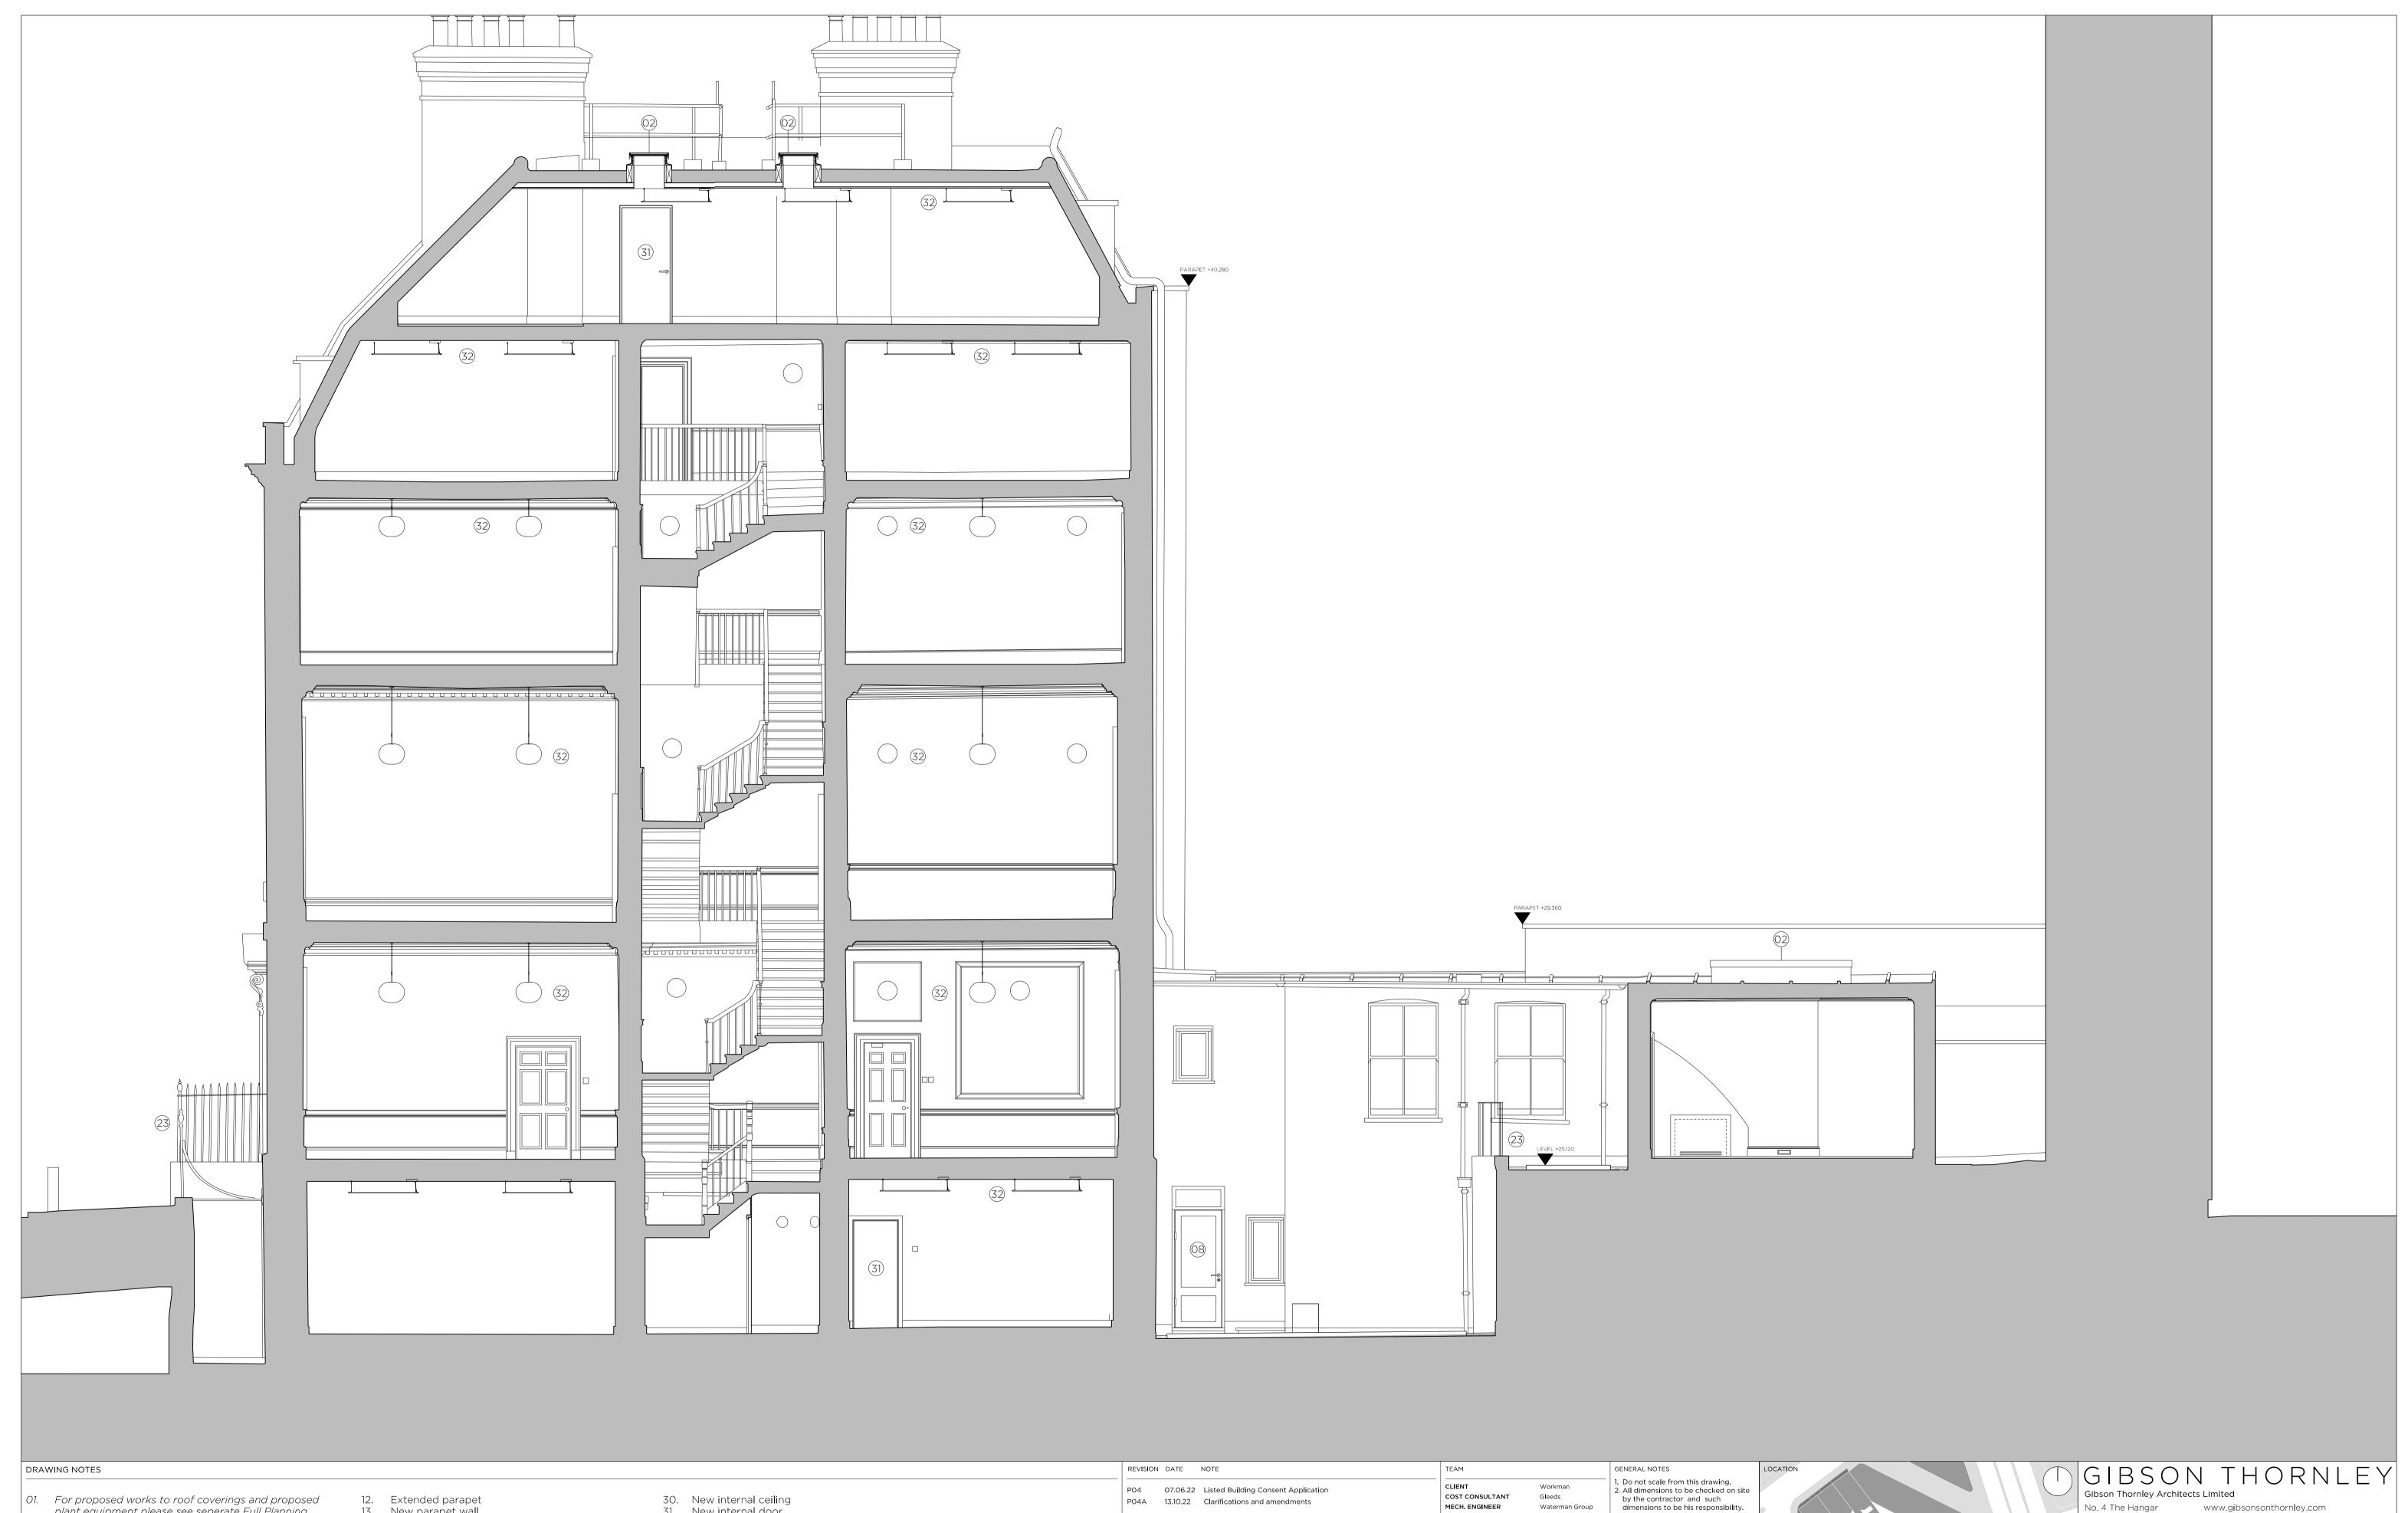

01. For proposed works to roof coverings and proposed plant equipment please see seperate Full Planning 30. New internal ceiling31. New internal door www.gibsonsonthornley.com info@gibsonsonthornley.com +44 (0)20 7729 7064 13. New parapet wall Perseverance Works 25-27 Hackney Road London E2 7NX ELEC. ENGINEER Waterman Group 3. Report all drawing errors, omissions Application (Drawing Revision P05)

O2. New rooflight

O3. New paving

O4. New anodised aluminium windows and panelling 32. New internal light fittings33. Penetrations in wall for new services 14. New cast iron downpipe and discrepancies to the architect. STRUCT, ENGINEER HTS 15. New built in benches16 New pre-cast cill 4. This document may be issued in an uncontrolled CAD format to enable PLANNING CONSULTANT HGH Consulting others to use it as background 17. New pre-cast pier information to make alterations HOLBORN LINKS: 6-8 SOUTHAMPTON PLACE
DRAWING TITLE O5. New anodised aluminium windows and parieting
O5. New anodised aluminium window assembly
O6. New anodised aluminium glazed door assembly
O7. New anodised aluminium fixed window
O8. New glazed timber framed door and/or additions. In that instance the file will be accompanied by a PDF version. It is for those making 18. New air brick 19. Repaired brickwork/pointing20. Existing render re-finished PROPOSED SECTION DD such alterations and additions to ensure that they make use of current background information. Gibson Thornley Architects accepts no 21. Removed vent fitting and replaced glazing locally DRAWN BY CHECKED 09. New timber door10. New boxing in to conceal servicing 22. Repaired cornicing FOS 1:50@A1 MJT PLANNING 23. Repaired and re-painted balustrating liability for any such alterations or 1:100@A3 additions to the background 11. For proposed works to roof coverings and proposed plant equipment please see seperate Full Planning 24. Repaired and re-painted stair information or arising out of changes PROJECT ZONE TYPE CLASSIFICATION DRAWING NO REVISION 20023 - AL [00] 313 PO4A 25. Repaired entrance floor finish to background information which occur prior to alterations of additions being made. 20023 -26. New secure entry fitting Application (Drawing Revision P05)