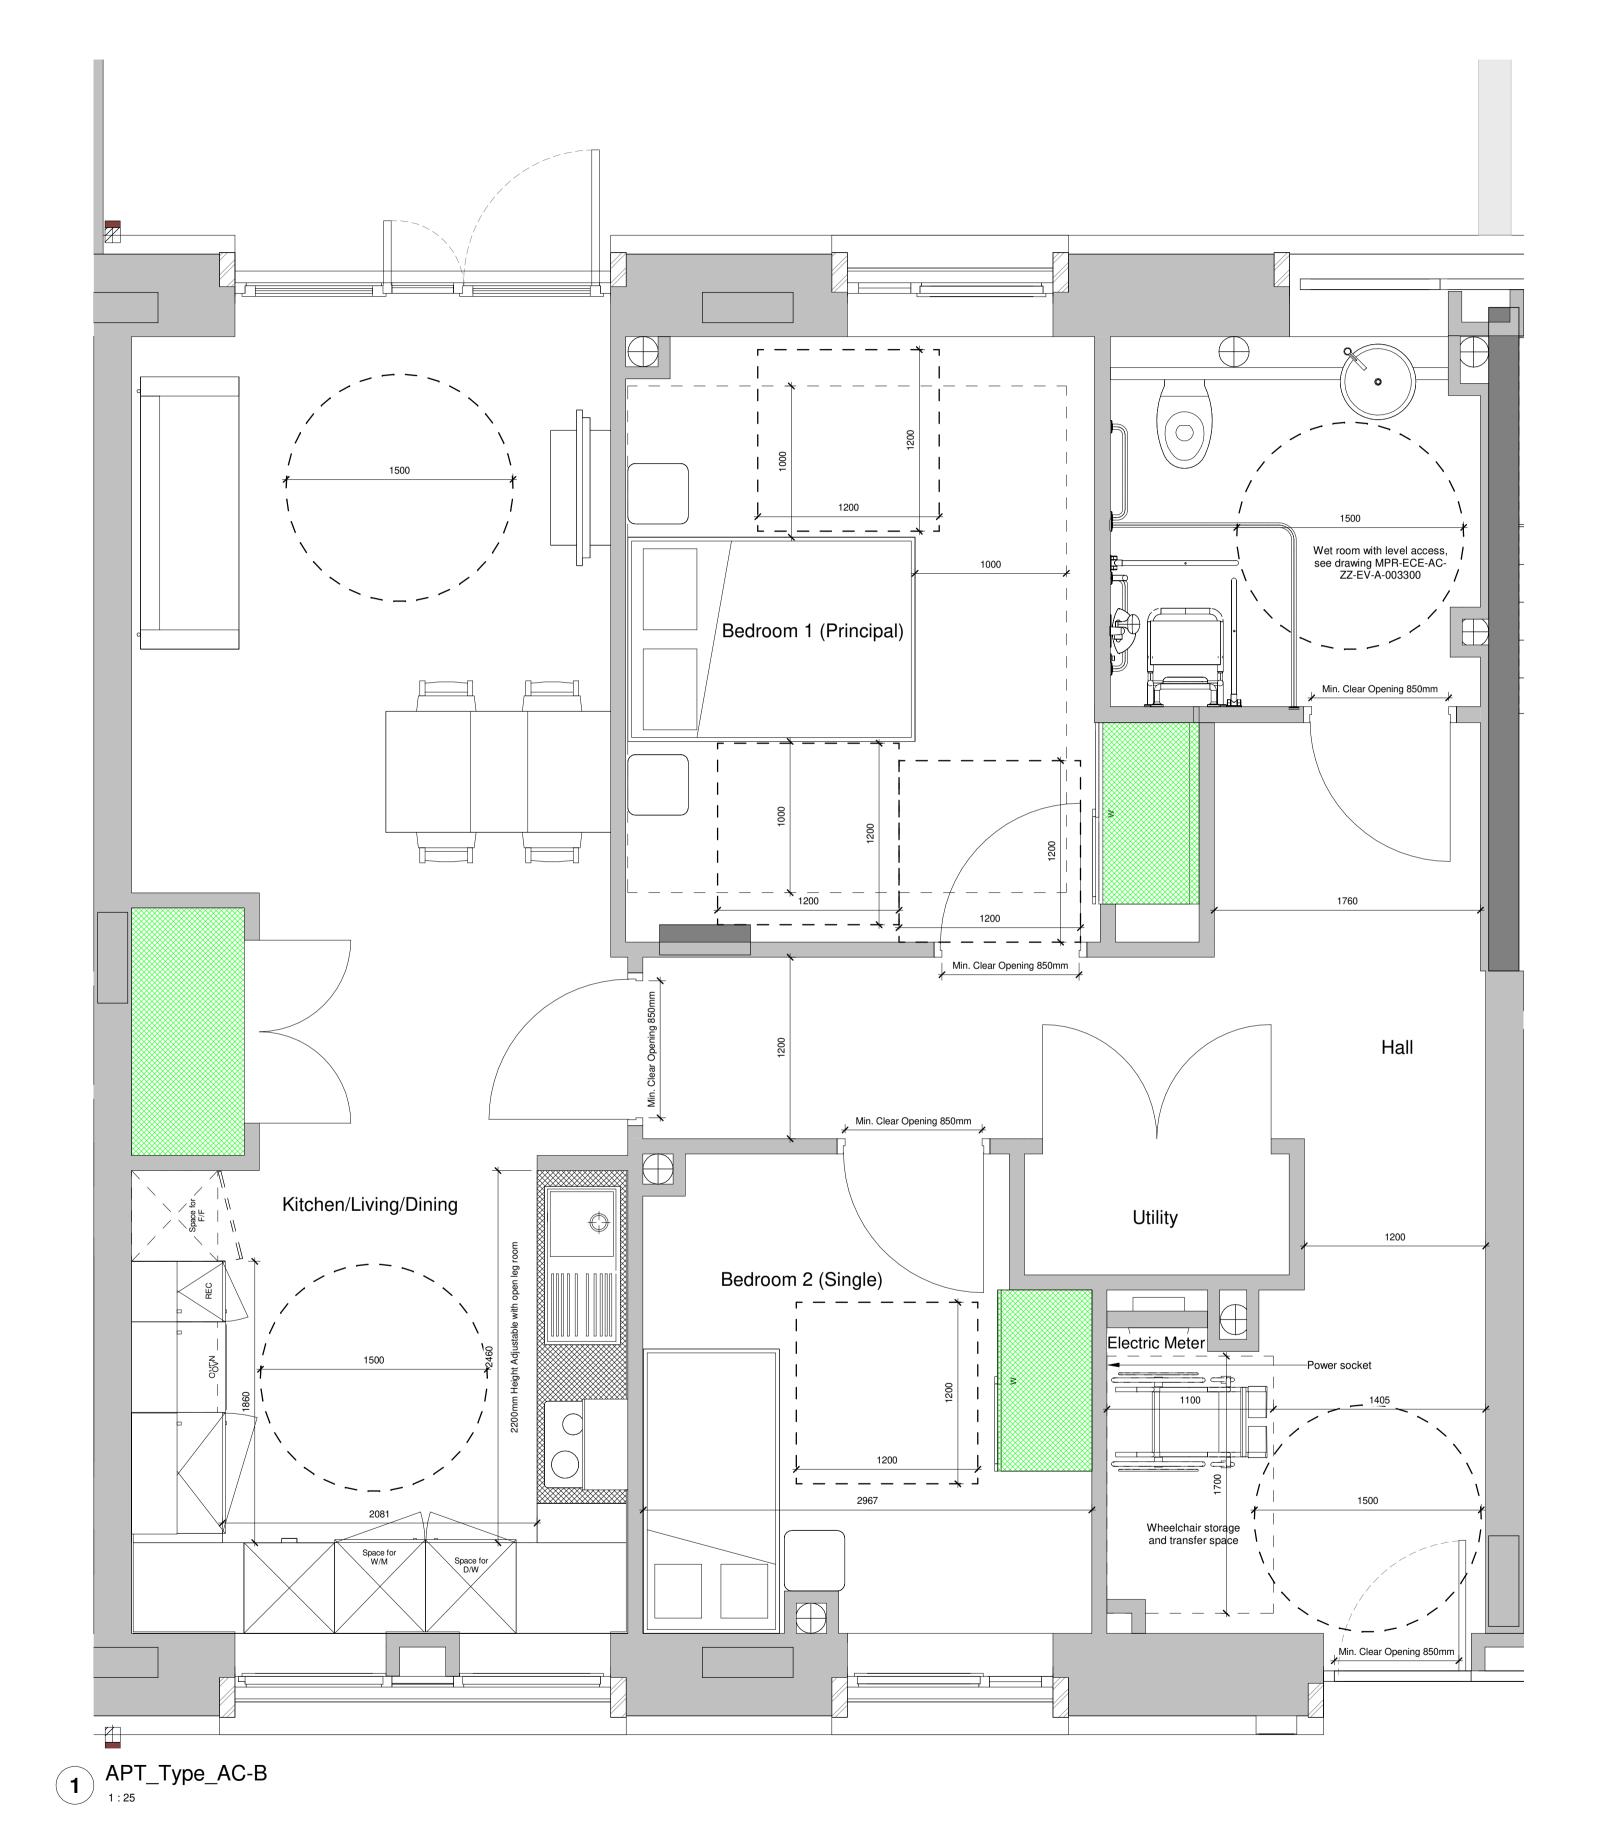

|        | APT_Type_A | AC-B (2 BED 3 PERSO | N)       |      |
|--------|------------|---------------------|----------|------|
| Number | Level      | Name                | Min Req. | Area |
| ,      |            |                     |          |      |

| Aspen Court 00 Groun | spen Court 00 Ground Floor  |                       |                     |                     |  |
|----------------------|-----------------------------|-----------------------|---------------------|---------------------|--|
| AC_010_001           | Aspen Court 00 Ground Floor | Hall                  |                     | 16.0 m <sup>2</sup> |  |
| AC_010_002           | Aspen Court 00 Ground Floor | Bedroom 2 (Single)    | 8.5 m <sup>2</sup>  | 8.8 m <sup>2</sup>  |  |
| AC_010_003           | Aspen Court 00 Ground Floor | Kitchen/Living/Dining | 27.0 m <sup>2</sup> | 27.5 m <sup>2</sup> |  |
| AC_010_004           | Aspen Court 00 Ground Floor | Bedroom 1 (Principal) | 13.5 m <sup>2</sup> | 13.5 m <sup>2</sup> |  |
| AC_010_005           | Aspen Court 00 Ground Floor | Bathroom              |                     | 5.2 m <sup>2</sup>  |  |
| AC_010_006           | Aspen Court 00 Ground Floor | Utility               |                     | 1.4 m <sup>2</sup>  |  |

| APT_Type_AC-B_H (2 BED 3 PERSON) |       |      |          |      |
|----------------------------------|-------|------|----------|------|
| Number                           | Level | Name | Min Req. | Area |

| Aspen Court 00 Ground Floor |                             |                       |                     |                     |
|-----------------------------|-----------------------------|-----------------------|---------------------|---------------------|
| AC_002_001                  | Aspen Court 00 Ground Floor | Hall                  |                     | 16.0 m <sup>2</sup> |
| AC_002_002                  | Aspen Court 00 Ground Floor | Bathroom              |                     | 5.2 m <sup>2</sup>  |
| AC_002_003                  | Aspen Court 00 Ground Floor | Bedroom 1 (Prinicpal) | 13.5 m <sup>2</sup> | 13.5 m <sup>2</sup> |
| AC_002_004                  | Aspen Court 00 Ground Floor | Kitchen/Living/Dining | 27.0 m <sup>2</sup> | 27.5 m <sup>2</sup> |
| AC_002_005                  | Aspen Court 00 Ground Floor | Bedroom 2 (Single)    | 8.5 m <sup>2</sup>  | 8.8 m <sup>2</sup>  |
| AC_002_006                  | Aspen Court 00 Ground Floor | Utility               |                     | 1.4 m <sup>2</sup>  |

## Built in Storage:

Minimum requiremnt:
Area :

Notes on Approved Document M
Wheelchair accessible flats designed in accordance with Approved Document M: access to and use of buildings, volume 1: dwellings

## Category 3 dwelling constructed to be suitable for immediate occupation by a wheelchair user where the planning authority specifies that optional requirement M4(3)(2)(b) applies.

- Kitchen layout designed in accordance with 3.32 3.34 Sanitary facilities designed in accordance with 3.36 3.43
- Structural floors throughout the flats are concrete slab, suitable to
- support the provision of 3.35 c. & 3.36 e. to allow for the fitting of an overhead hoist capable of carrying a load of 200kg
- All internal and external doors to have a level threshold