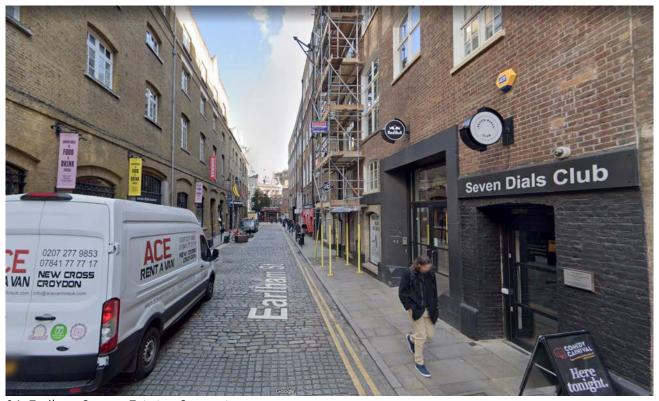

05: Earlham Street - Existing Street view.

06: Shelton Street - Existing Street view.

Warehouse, 42-56 Seven Dials, Earlham St, London, WC2H 9LJ

07: Shelton Street - Existing Street view.