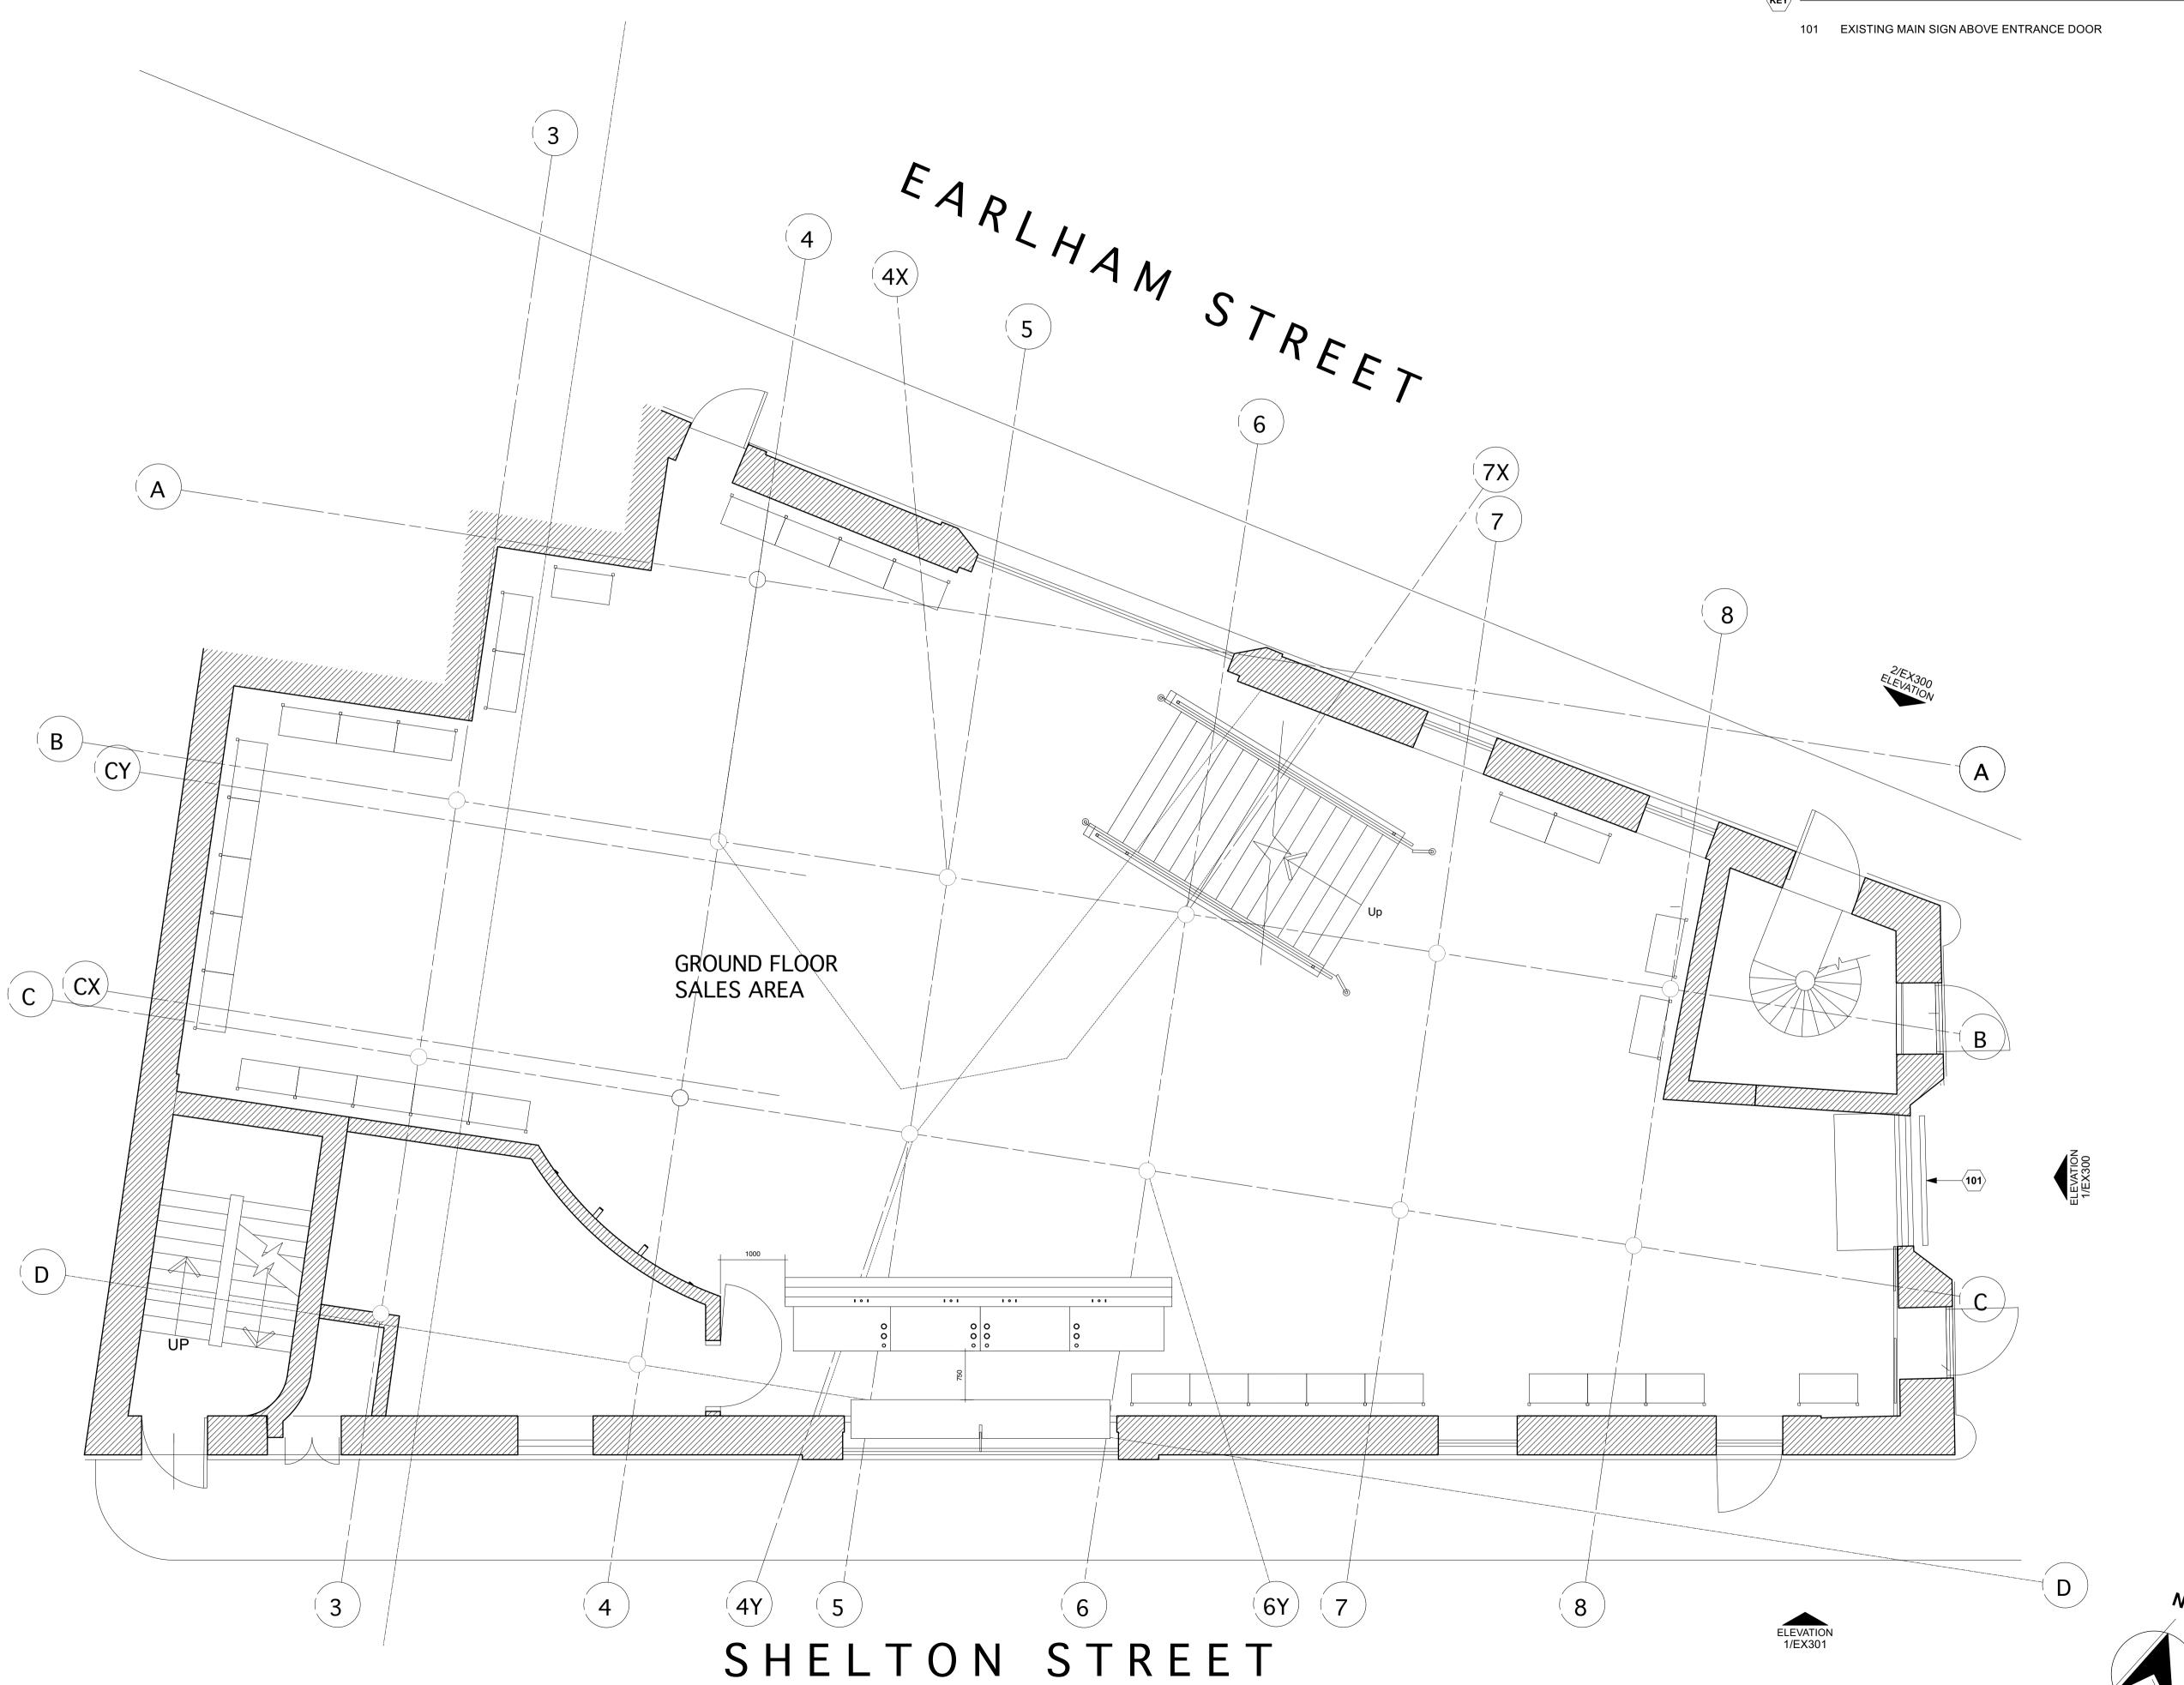

EXISTING GROUND FLOOR PLAN

EX100 SCALE: 1:50 @A1

COLCESION
Studio 1 Studio 2

Studio 1
31 Main Street, Kilby
Leicestershire, UK, LE18 3TD

W www.apt-design.co.uk

Studio 2
2nd Floor, 22 Conduit Street
London, UK, W1S 2XR

## URBAN OUTFITTERS

UO Covent Garden Warehouse 42-56 Seven Dials, Earlham St London WC2H 9LJ

CONSULTANT:

DRAWN BY:

PLANNING

ISSUE / DATE:

13.06.2023

REVISION :

SHEET TITLE:

EXISTING GROUND FLOOR PLAN

SHEET NO.:

**EX100** 

Figured dimensions shall be taken in preference to scaled dimensions and any discurrors are to be referred to the Designer. Contractors, sub-contractors and suppliers m dimensions on site before commencing work or making any fabrication drawings. (