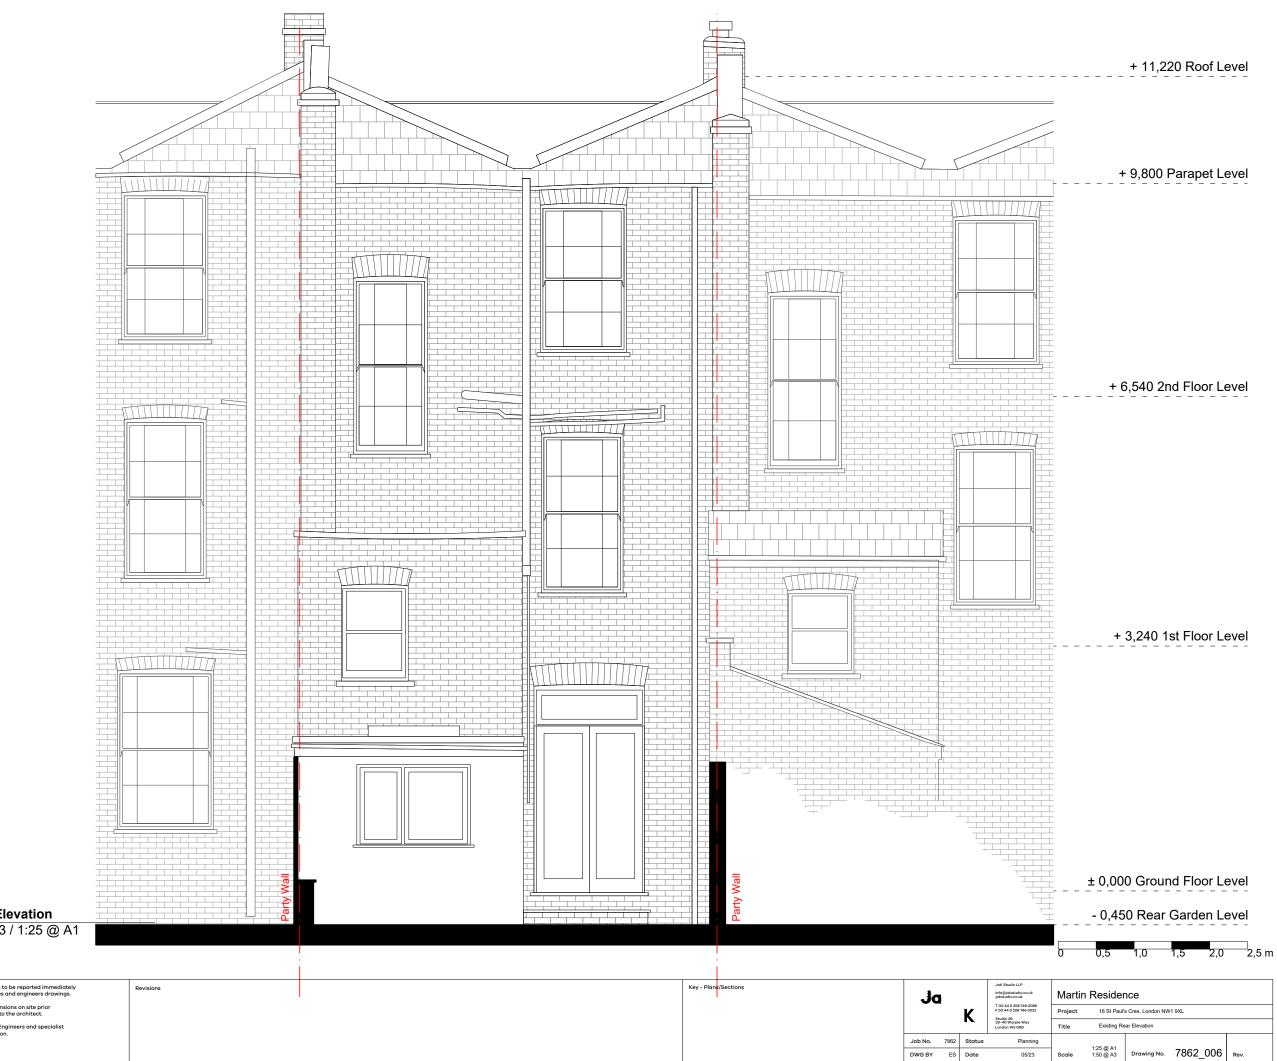

| (006`      | ` |
|------------|---|
| <b>∖01</b> |   |

Existing Rear Elevation Scale 1:50 @ A3 / 1:25 @ A1

 DO NOT SCALE DRAWINGS. All dimensions to be checked on site. Errors to be reported immediately to architect. To be read in conjunction with all relevant architects services and engineers drawings. Contractors, sub - contractors and suppliers to verify any critical dimensions on site prior to fabrication of any building element. Any discrepancies to be reported to the architect.