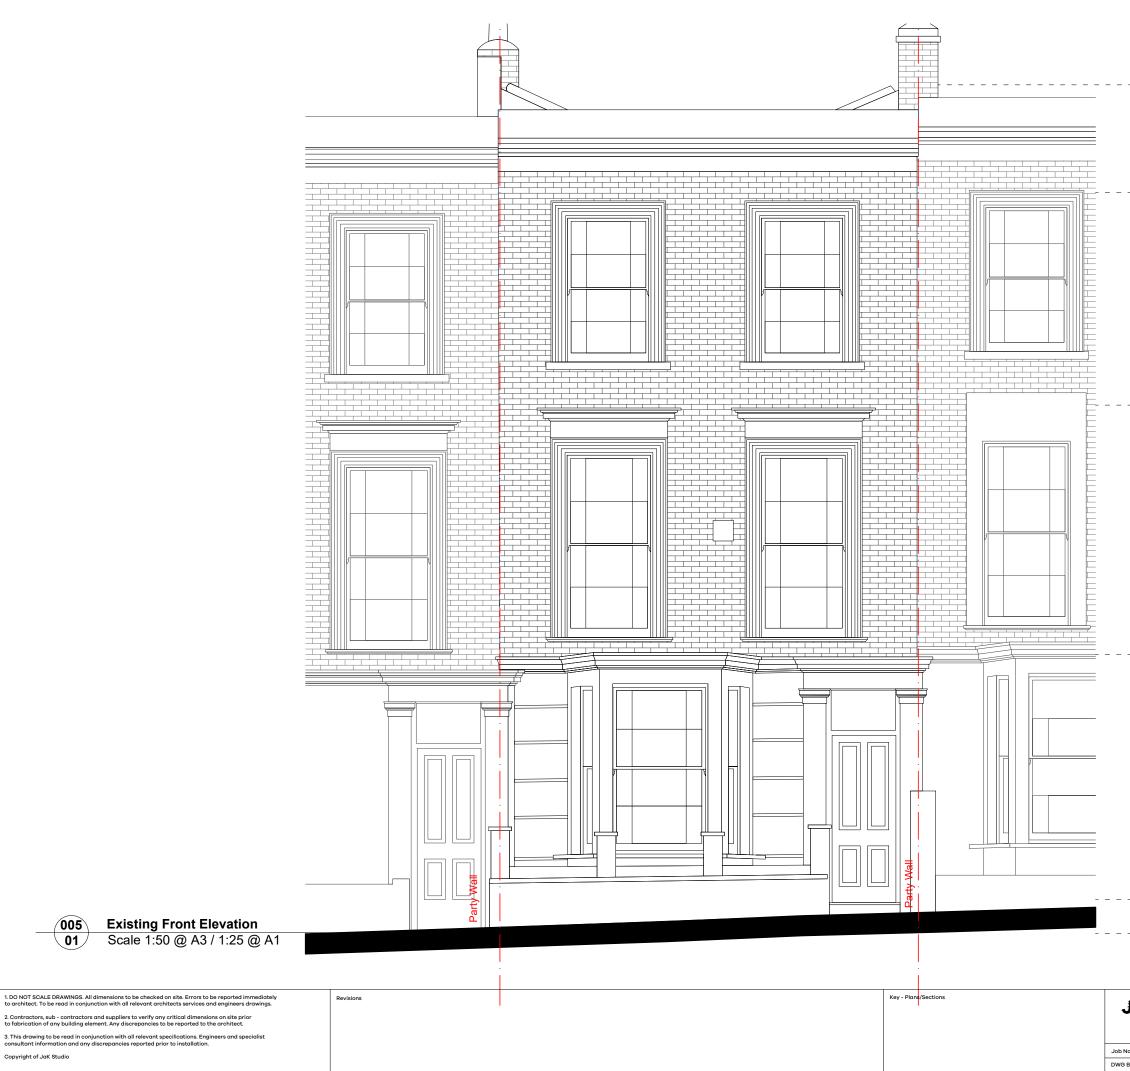

005 

Copyright of JaK Studio

+ 11,220 Roof Level

+ 9,800 Parapet Level

+ 6,540 2nd Floor Level

+ 3,240 1st Floor Level

## ± 0,000 Ground Floor Level

- 0,450 Rear Garden Level

0,5 1,0 1,5 2,0 2,5 m 0

| Jc   | ŀ    |        | JaK Studio LLP<br>info@jakstudio.co.uk<br>jakstudio.co.uk                                          | Martii                                    | n Resider | nce         |          |      |
|------|------|--------|----------------------------------------------------------------------------------------------------|-------------------------------------------|-----------|-------------|----------|------|
|      |      | K      | T 00 44 0 208 746 0088<br>F 00 44 0 208 746 0022<br>Studio 3B<br>39-40 Warple Way<br>London W3 0RG | Project 16 St Paul's Cres, London NW1 9XL |           |             |          |      |
|      |      |        |                                                                                                    | Title Existing Front Elevation            |           |             |          |      |
| No.  | 7862 | Status | Planning                                                                                           |                                           | 1:25 @ A1 |             |          |      |
| 3 BY | ES   | Date   | 05/23                                                                                              | Scale                                     | 1:50 @ A3 | Drawing No. | 7862_005 | Rev. |