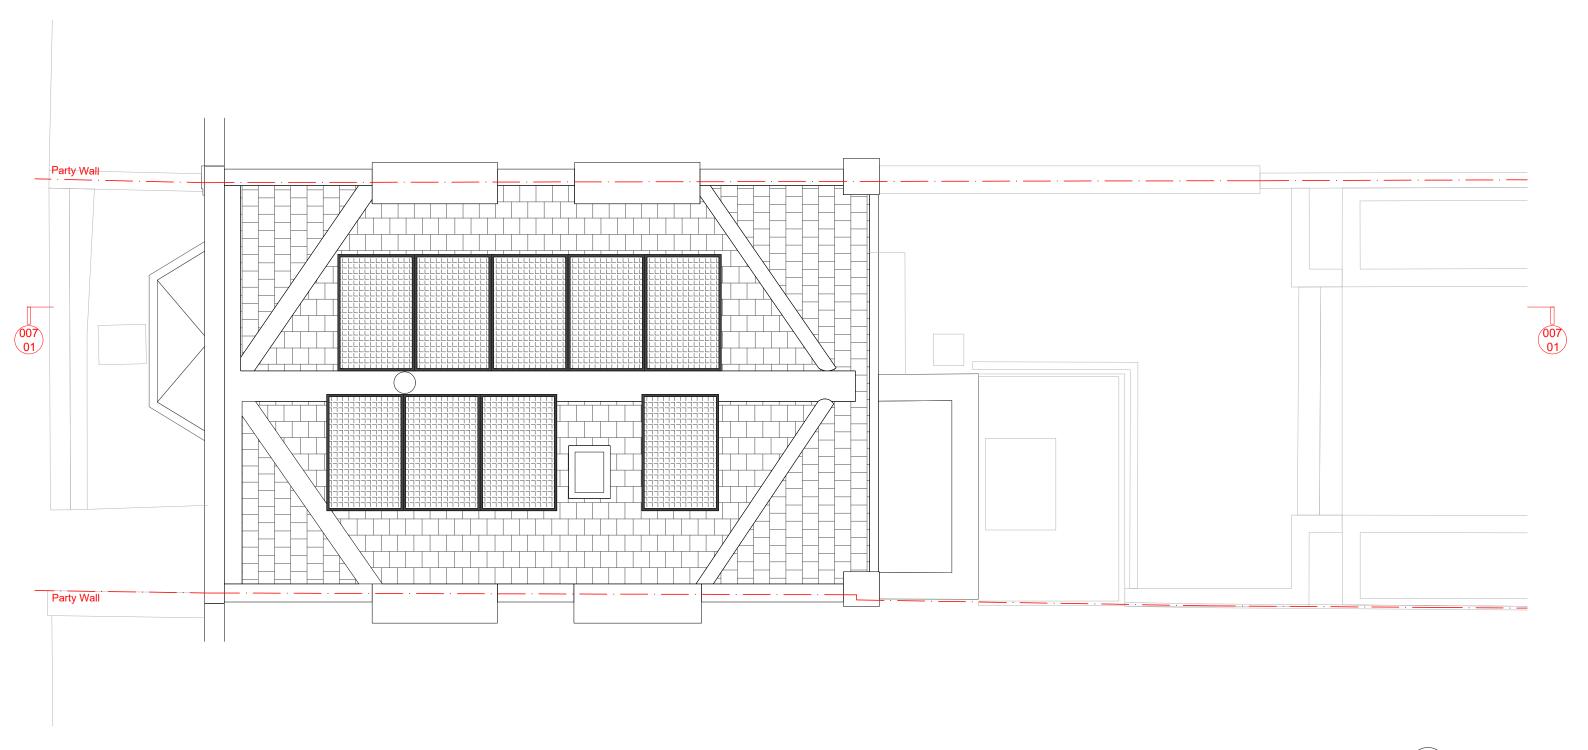

004 Existing Roof Plan
01 Scale 1:50 @ A3 / 1:25 @ A1

0 0,5 1,0 1,5 2,0 2,5 m

| DO NOT SCALE DRAWINGS. All dimensions to be checked on site. Errors to be reported immediately to architect. To be read in conjunction with all relevant architects services and engineers drawings.          | Revisions | Key - Plans/Sections | Ja        |            | JaK Studio LLP<br>info@jakstudio.co.uk<br>jakstudio.co.uk     | Martin Residence                          |                |               |
|---------------------------------------------------------------------------------------------------------------------------------------------------------------------------------------------------------------|-----------|----------------------|-----------|------------|---------------------------------------------------------------|-------------------------------------------|----------------|---------------|
| <ol><li>Contractors, sub - contractors and suppliers to verify any critical dimensions on site prior<br/>to fabrication of any building element. Any discrepancies to be reported to the architect.</li></ol> |           |                      |           | K          | T 00 44 0 208 746 0088<br>F 00 44 0 208 746 0022<br>Studio 3B | Project 16 St Paul's Cres, London NW1 9XL |                |               |
| This drawing to be read in conjunction with all relevant specifications. Engineers and specialist consultant information and any discrepancies reported prior to installation.                                |           |                      |           |            | 39-40 Warple Way<br>London W3 ORG                             | Title Existing Roof Plan                  |                |               |
| Copyright of JaK Studio                                                                                                                                                                                       |           |                      | Job No. 7 | 862 Status | Planning                                                      | 1:25                                      | A A 1          |               |
|                                                                                                                                                                                                               |           |                      | DWG BY    | ES Date    | 05/23                                                         | Scale 1:50                                | A3 Drawing No. | 7862 004 Rev. |