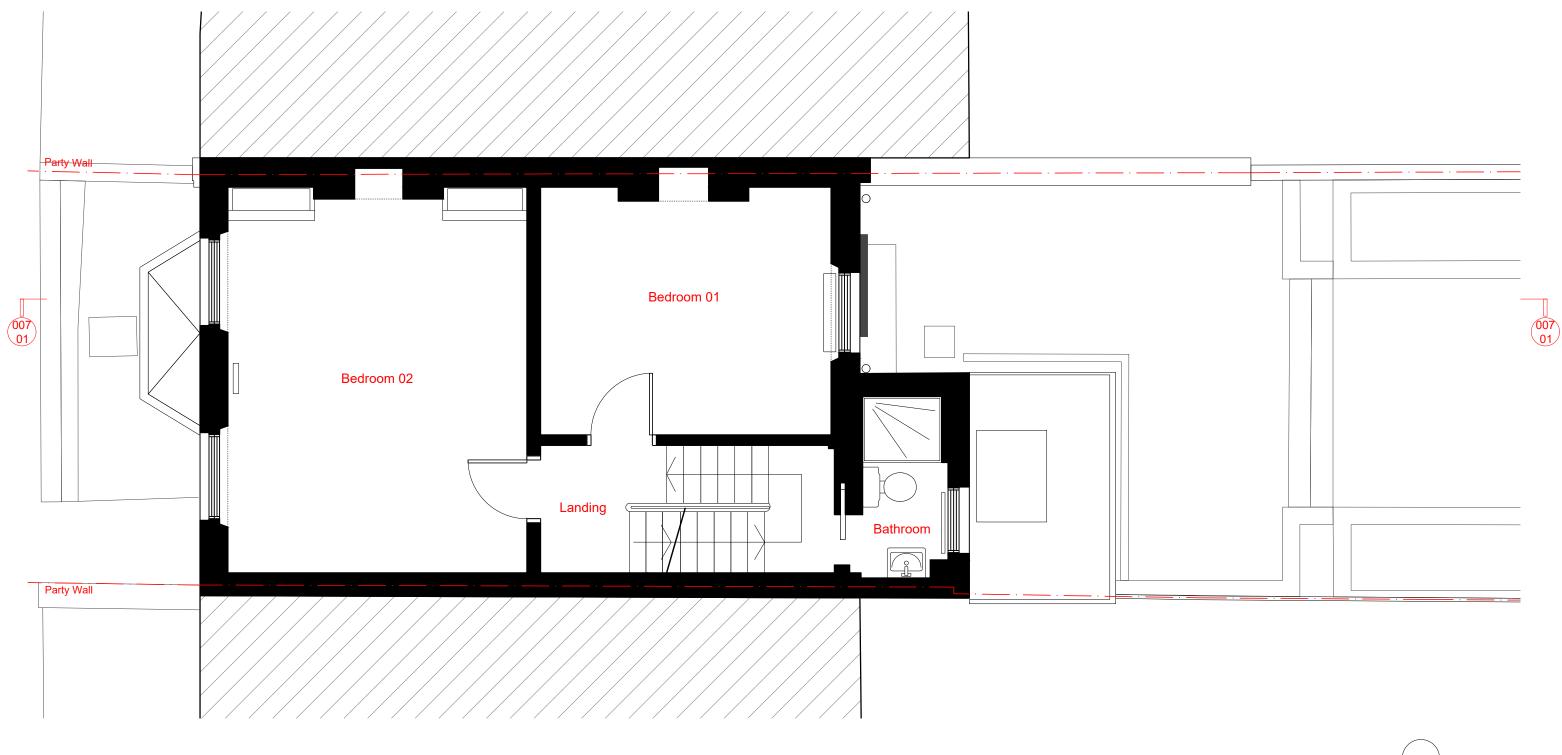

 002
 Existing 1st Floor Plan

 01
 Scale 1:50 @ A3 / 1:25 @ A1

0 0,5 1,0 1,5 2,0 2,5 m

| DO NOT SCALE DRAWINGS. All dimensions to be checked on site. Errors to be reported immediately to architect. To be read in conjunction with all relevant architects services and engineers drawings. | Revisions | Key - Plans/Sections | Ja           |        | JaK Studio LLP<br>info@jakstudio.co.uk                              | Martin Residence Project 16 St Paul's Cres, London NW1 9XL Title Existing 1st Floor Plan |                           |
|------------------------------------------------------------------------------------------------------------------------------------------------------------------------------------------------------|-----------|----------------------|--------------|--------|---------------------------------------------------------------------|------------------------------------------------------------------------------------------|---------------------------|
| Contractors, sub - contractors and suppliers to verify any critical dimensions on site prior to fabrication of any building element. Any discrepancies to be reported to the architect.              |           |                      |              |        | jakstudio.co.uk<br>T 00 44 0 208 746 0088<br>F 00 44 0 208 746 0022 |                                                                                          |                           |
| 3. This drawing to be read in conjunction with all relevant specifications. Engineers and specialist consultant information and any discrepancies reported prior to installation.                    |           |                      |              | N      |                                                                     |                                                                                          |                           |
| Copyright of JaK Studio                                                                                                                                                                              |           |                      | Job No. 7862 | Status | Planning                                                            | 1:25 @ A1                                                                                |                           |
| , •                                                                                                                                                                                                  |           |                      | DWG BY ES    | Date   | 05/23                                                               | Scale 1:50 @ A3                                                                          | Drawing No. 7862_002 Rev. |