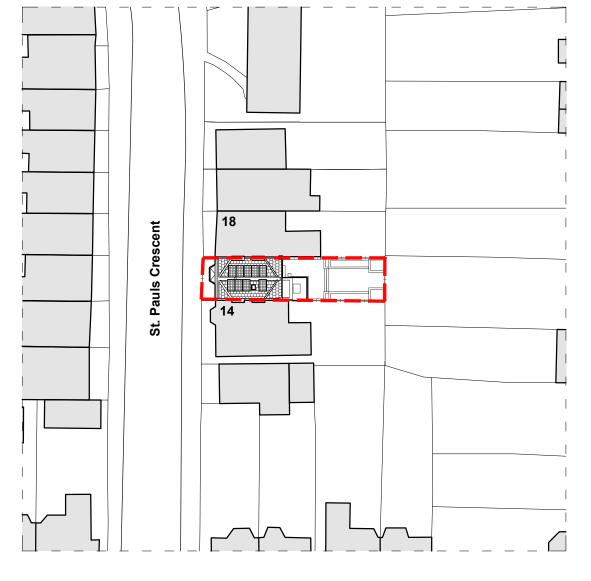

Existing Location Plan
Scale 1:1000 @ A3 / 1:500 @ A1

Existing Site Plan
Scale 1:500 @ A3 / 1:250 @ A1

Key - Plans/Sections Martin Residence Ja 2. Contractors, sub - contractors and suppliers to verify any critical dimensions on site prior to fabrication of any building element. Any discrepancies to be reported to the architect. 16 St Paul's Cres, London NW1 9XL K Existing Location & Site Plan 3. This drawing to be read in conjunction with all relevant specifications. Engineers and specialist consultant information and any discrepancies reported prior to installation. Job No. 7862 Status Copyright of JaK Studio 1:500 @ A1 Scale 1:1000 @ A3 Drawing No. 7862\_001 Rev. DWG BY ES Date