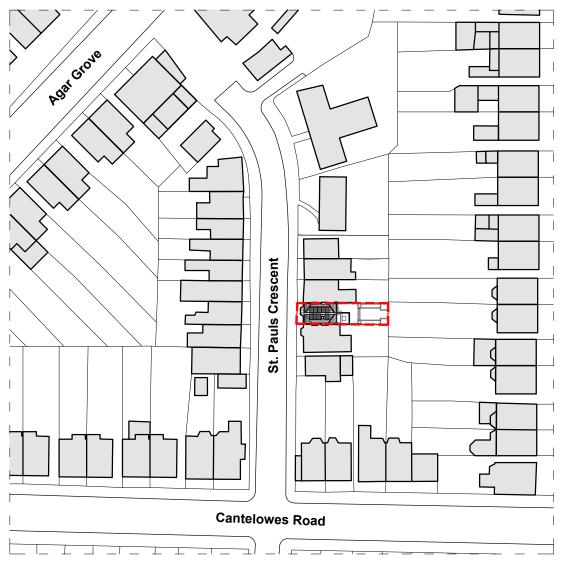

Existing Location Plan
Scale 1:1000 @ A3 / 1:500 @ A1

Existing Site Plan
Scale 1:500 @ A3 / 1:250 @ A1

Key - Plans/Sections Martin Residence Ja 2. Contractors, sub - contractors and suppliers to verify any critical dimensions on site prior to fabrication of any building element. Any discrepancies to be reported to the architect. 16 St Paul's Cres, London NW1 9XL K Existing Location & Site Plan 3. This drawing to be read in conjunction with all relevant specifications. Engineers and specialist consultant information and any discrepancies reported prior to installation. Job No. 7862 Status Copyright of JaK Studio 1:500 @ A1 Scale 1:1000 @ A3 Drawing No. 7862\_001 Rev. DWG BY ES Date