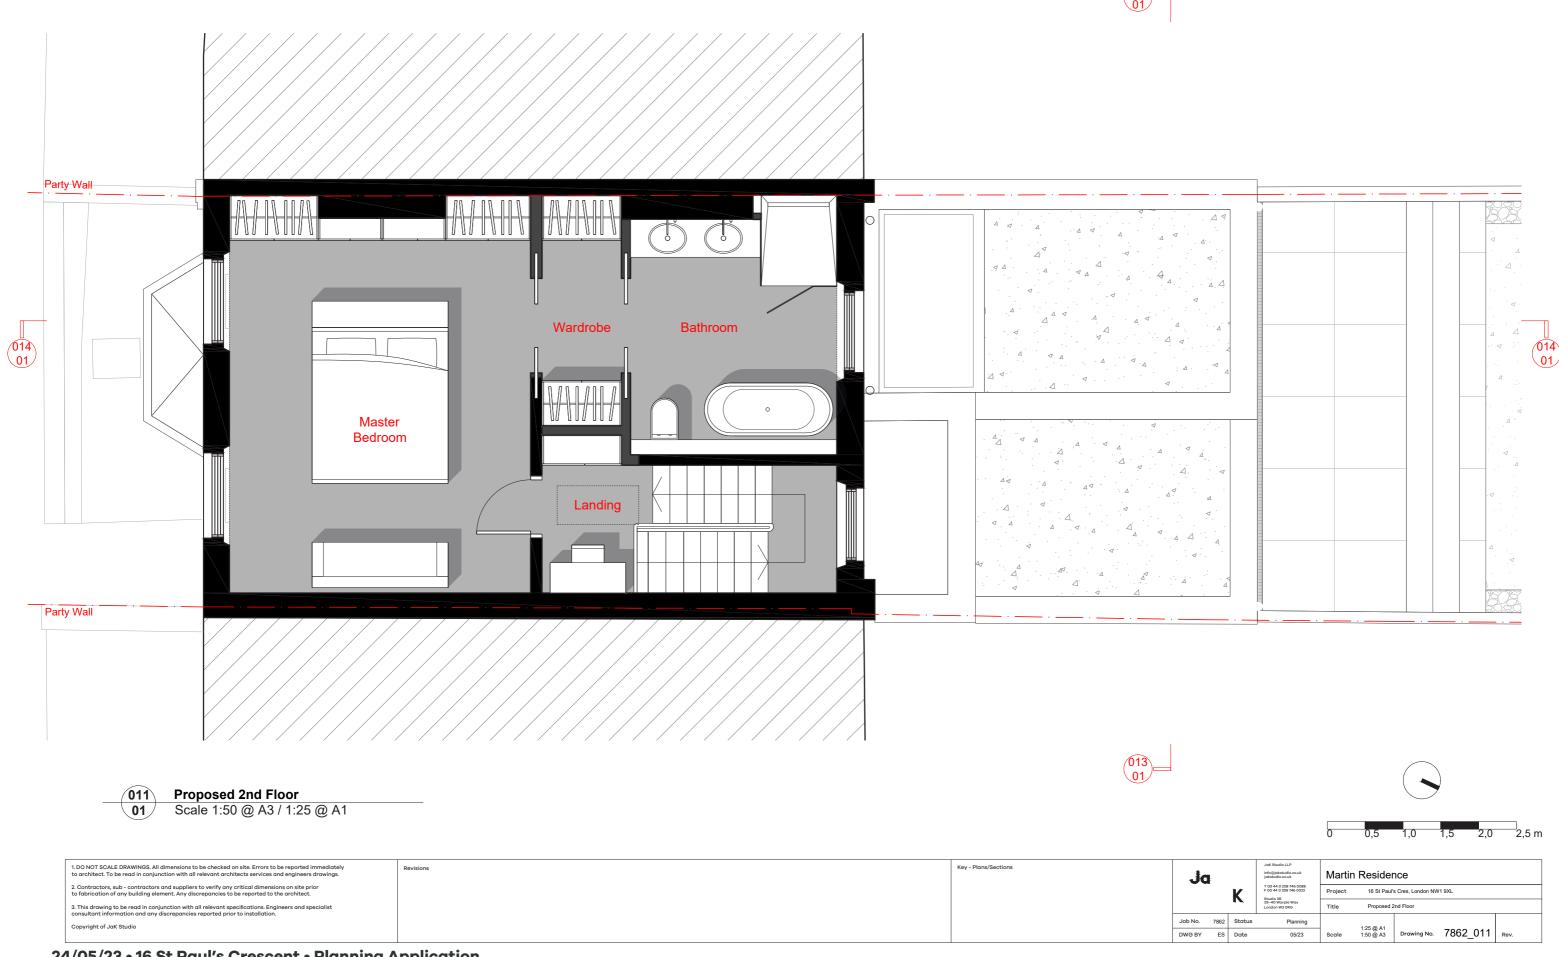

|           |                      | Job No. 7862                                     | Status | Planning                                                      | 1:500 @ A1           |                         |  |
| Copyright of Calculation                                                                                                                                                                                      |           |                      | DWG BY ES Date                                   | 05/23  |                                                               | Drawing No. 7862_008 | Rev.                    |  |









1:25 @ A1 1:50 @ A3 Drawing No. 7862\_012







J a



### 3D Views

16 St Paul's Crescent







# Ja

## K

#### **JaK Studio LLP**

RIBA Registered 'Architects + Designers'

info@jakstudio.co.uk jakstudio.co.uk

T +44 (0) 208 746 0088 F +44 (0) 208 746 0022

Studio 3B 39–40 Warple Way London W3 ORG United Kingdom

Studio