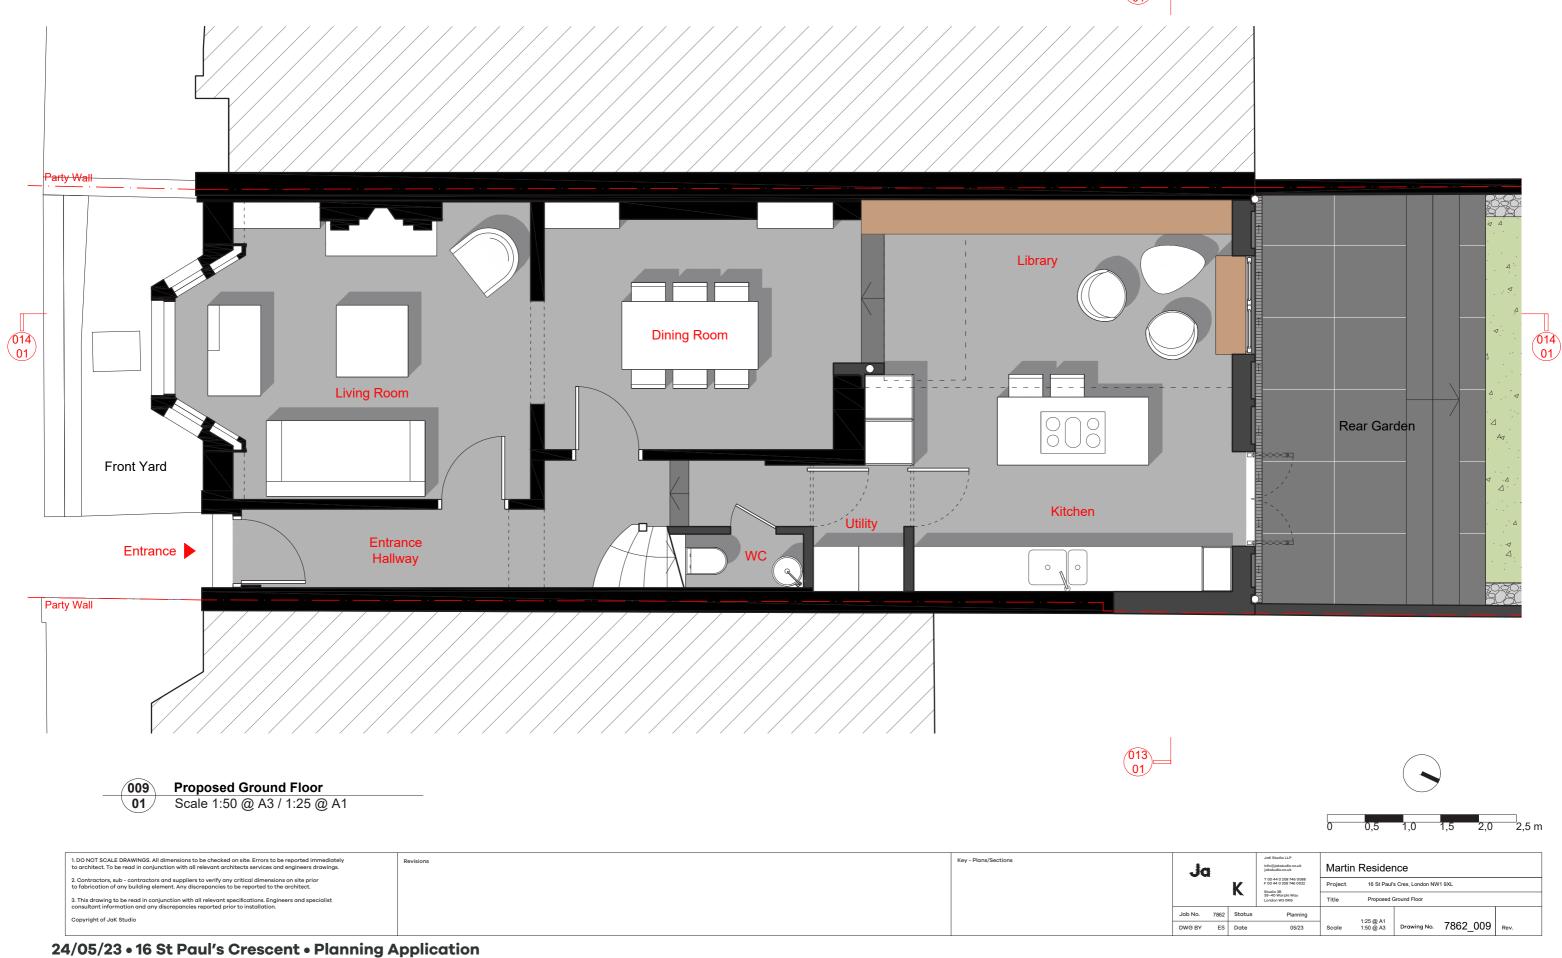

|           |                      | Job No. 7862                                     | Status | Planning                                                      | 1:500 @ A1           |                         |  |
| Copyright of Calculation                                                                                                                                                                                      |           |                      | DWG BY ES Date                                   | 05/23  |                                                               | Drawing No. 7862_008 | Rev.                    |  |









1:25 @ A1 1:50 @ A3 Drawing No. 7862\_012







J a



### 3D Views

16 St Paul's Crescent







# Ja

## K

#### **JaK Studio LLP**

RIBA Registered 'Architects + Designers'

info@jakstudio.co.uk jakstudio.co.uk

T +44 (0) 208 746 0088 F +44 (0) 208 746 0022

Studio 3B 39–40 Warple Way London W3 ORG United Kingdom

Studio