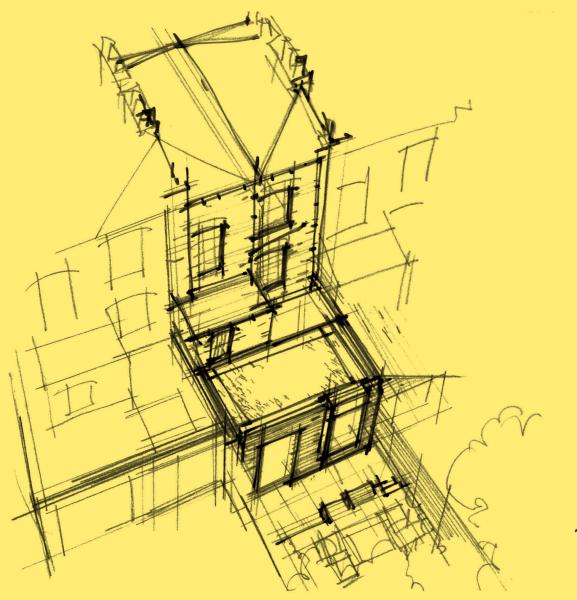

|           |                      | Job No. 7862                                     | Status | Planning                                                      | 1:500 @ A1           |                         |  |
| Copyright of Calculation                                                                                                                                                                                      |           |                      | DWG BY ES Date                                   | 05/23  |                                                               | Drawing No. 7862_008 | Rev.                    |  |









1:25 @ A1 1:50 @ A3 Drawing No. 7862\_012







J a



### 3D Views

16 St Paul's Crescent







# Ja

## K

#### **JaK Studio LLP**

RIBA Registered 'Architects + Designers'

info@jakstudio.co.uk jakstudio.co.uk

T +44 (0) 208 746 0088 F +44 (0) 208 746 0022

Studio 3B 39–40 Warple Way London W3 ORG United Kingdom

Studio