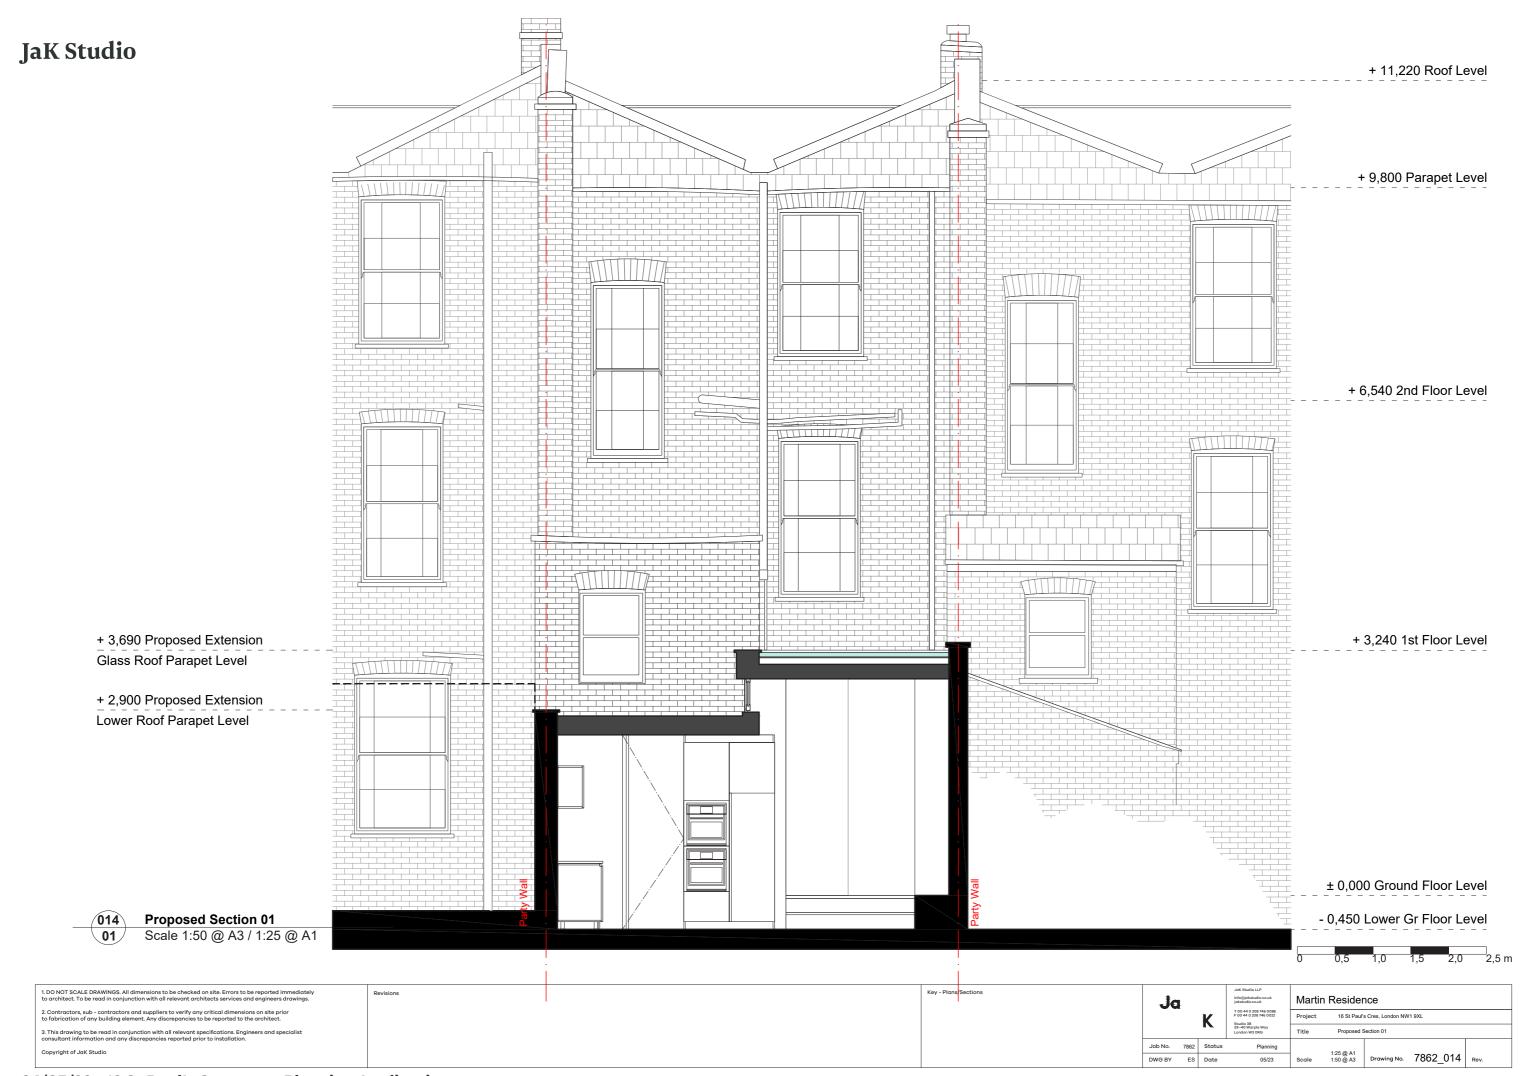

|           |                      | Job No. 7862                                     | Status | Planning                                                      | 1:500 @ A1           |                         |  |
| Copyright of Calculation                                                                                                                                                                                      |           |                      | DWG BY ES Date                                   | 05/23  |                                                               | Drawing No. 7862_008 | Rev.                    |  |









1:25 @ A1 1:50 @ A3 Drawing No. 7862\_012







J a



### 3D Views

16 St Paul's Crescent







# Ja

## K

#### **JaK Studio LLP**

RIBA Registered 'Architects + Designers'

info@jakstudio.co.uk jakstudio.co.uk

T +44 (0) 208 746 0088 F +44 (0) 208 746 0022

Studio 3B 39–40 Warple Way London W3 ORG United Kingdom

Studio