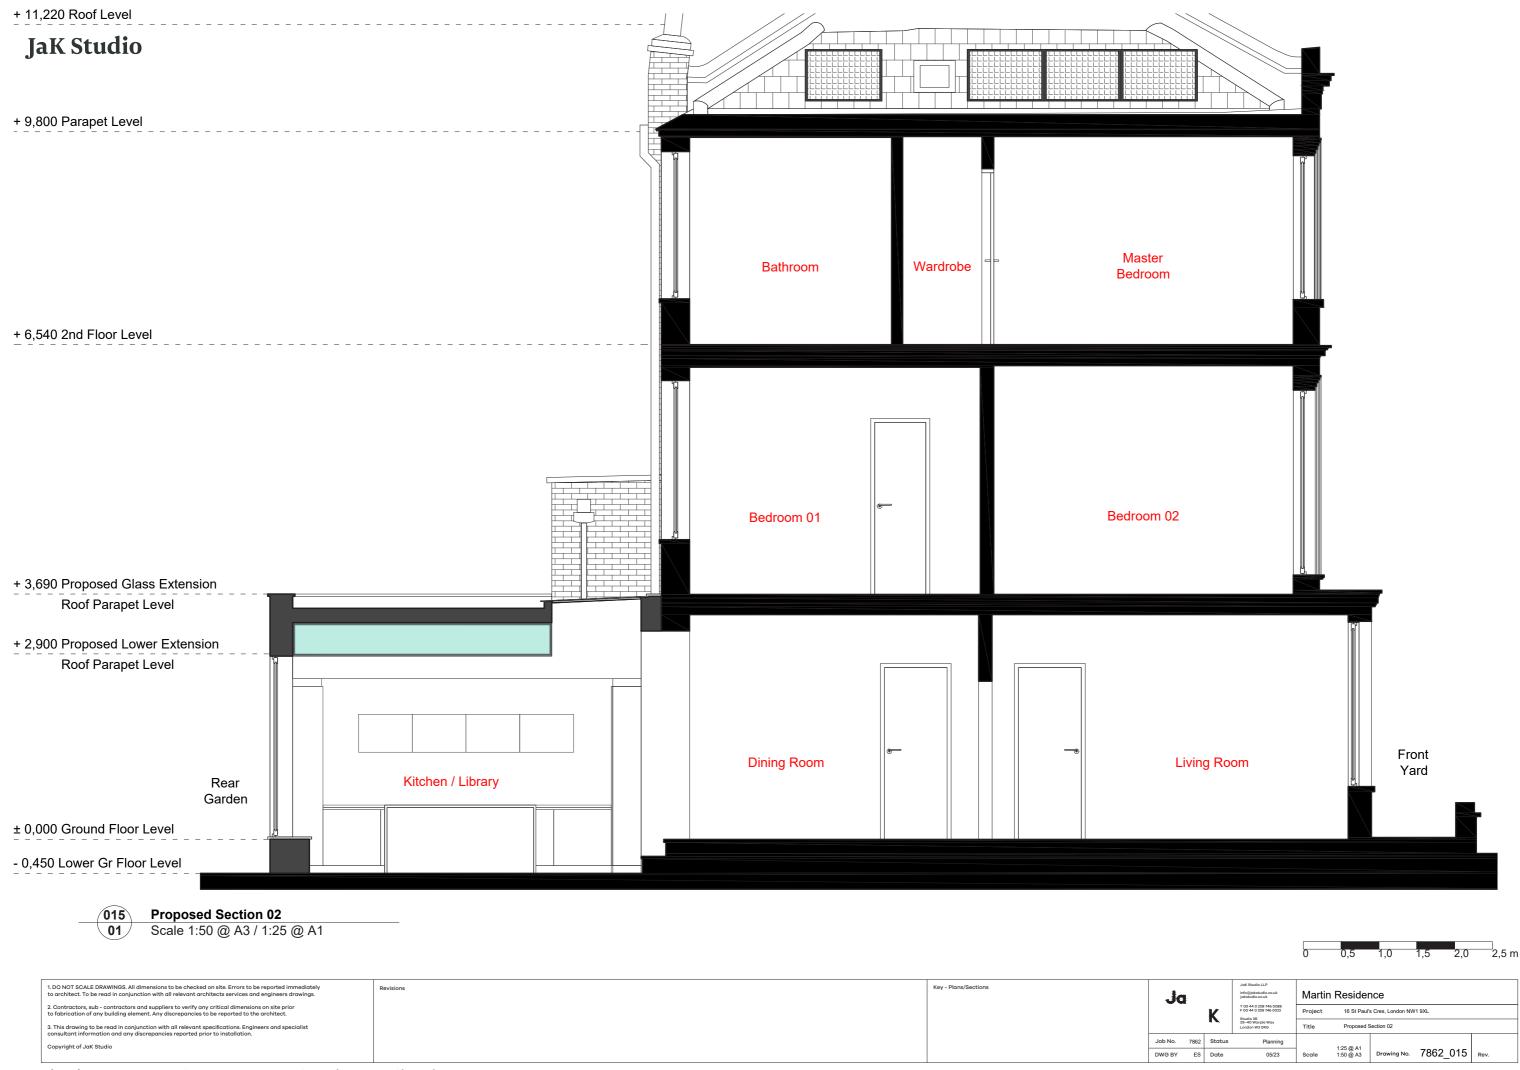

|           |                      | Job No. 7862                                     | Status | Planning                                                      | 1:500 @ A1           |                         |  |
| Copyright of Calculation                                                                                                                                                                                      |           |                      | DWG BY ES Date                                   | 05/23  |                                                               | Drawing No. 7862_008 | Rev.                    |  |









1:25 @ A1 1:50 @ A3 Drawing No. 7862\_012







J a



### 3D Views

16 St Paul's Crescent







# Ja

## K

#### **JaK Studio LLP**

RIBA Registered 'Architects + Designers'

info@jakstudio.co.uk jakstudio.co.uk

T +44 (0) 208 746 0088 F +44 (0) 208 746 0022

Studio 3B 39–40 Warple Way London W3 ORG United Kingdom

Studio