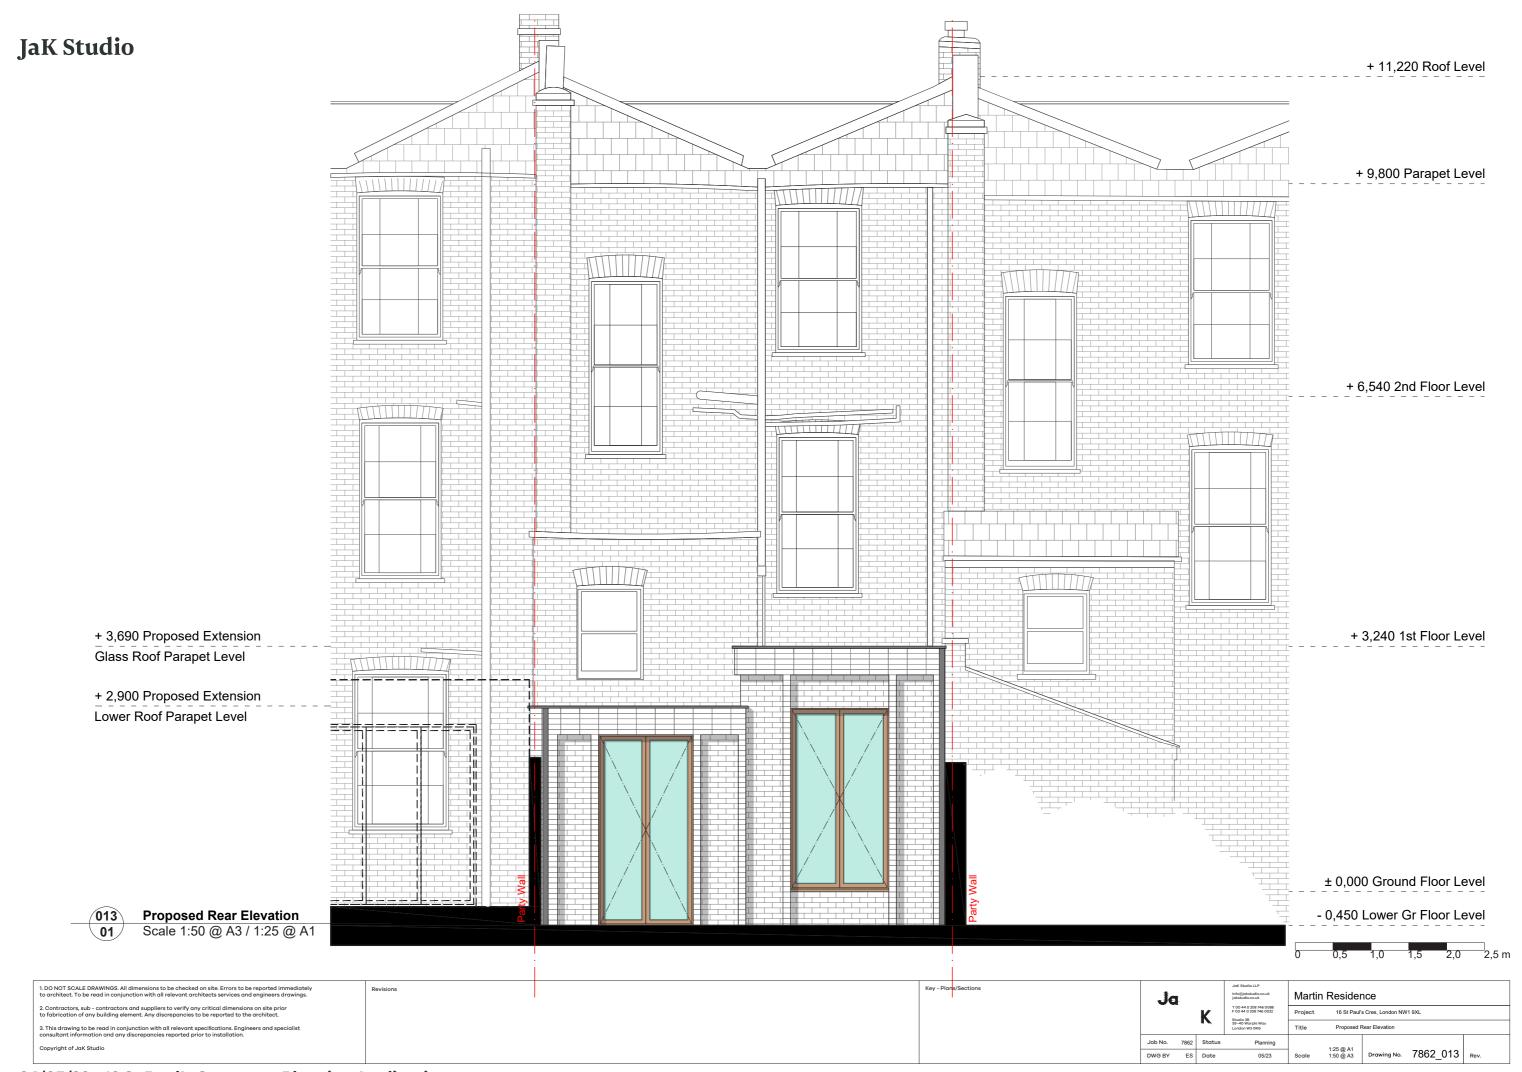

|           |                      | Job No. 7862                                     | Status | Planning                                                      | 1:500 @ A1           |                         |  |
| Copyright of Calculation                                                                                                                                                                                      |           |                      | DWG BY ES Date                                   | 05/23  |                                                               | Drawing No. 7862_008 | Rev.                    |  |









1:25 @ A1 1:50 @ A3 Drawing No. 7862\_012







J a



### 3D Views

16 St Paul's Crescent







# Ja

## K

#### **JaK Studio LLP**

RIBA Registered 'Architects + Designers'

info@jakstudio.co.uk jakstudio.co.uk

T +44 (0) 208 746 0088 F +44 (0) 208 746 0022

Studio 3B 39–40 Warple Way London W3 ORG United Kingdom

Studio