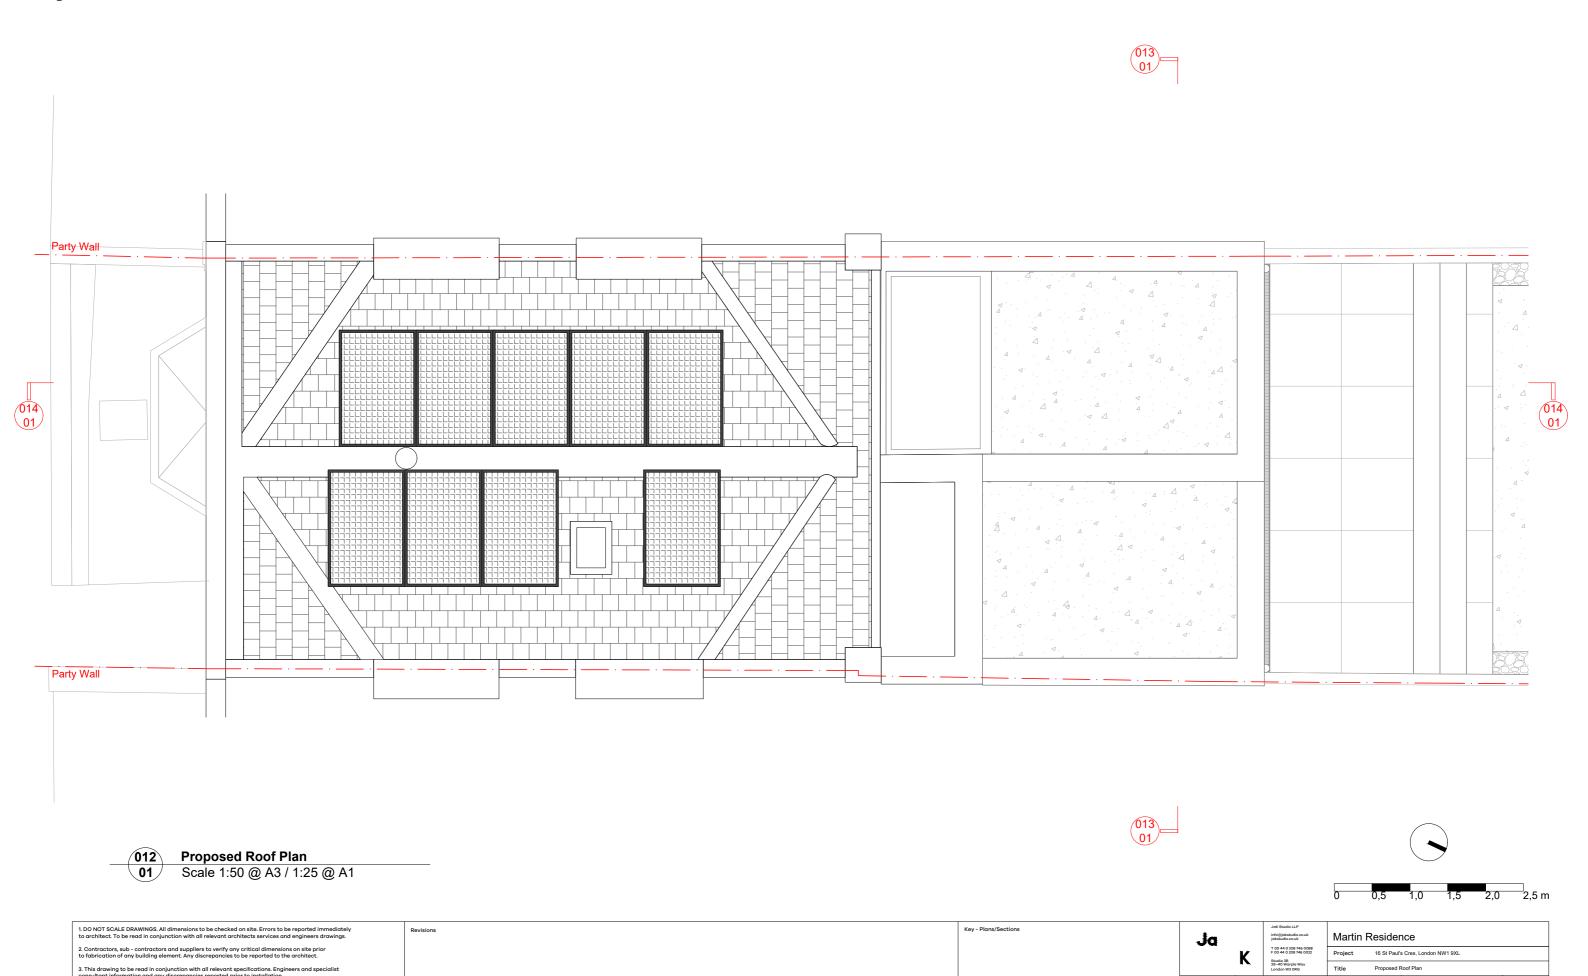

|           |                      | Job No. 7862                                     | Status | Planning                                                      | 1:500 @ A1           |                         |  |
| Copyright of Calculation                                                                                                                                                                                      |           |                      | DWG BY ES Date                                   | 05/23  |                                                               | Drawing No. 7862_008 | Rev.                    |  |









1:25 @ A1 1:50 @ A3 Drawing No. 7862\_012







J a



### 3D Views

16 St Paul's Crescent







# Ja

## K

#### **JaK Studio LLP**

RIBA Registered 'Architects + Designers'

info@jakstudio.co.uk jakstudio.co.uk

T +44 (0) 208 746 0088 F +44 (0) 208 746 0022

Studio 3B 39–40 Warple Way London W3 ORG United Kingdom

Studio