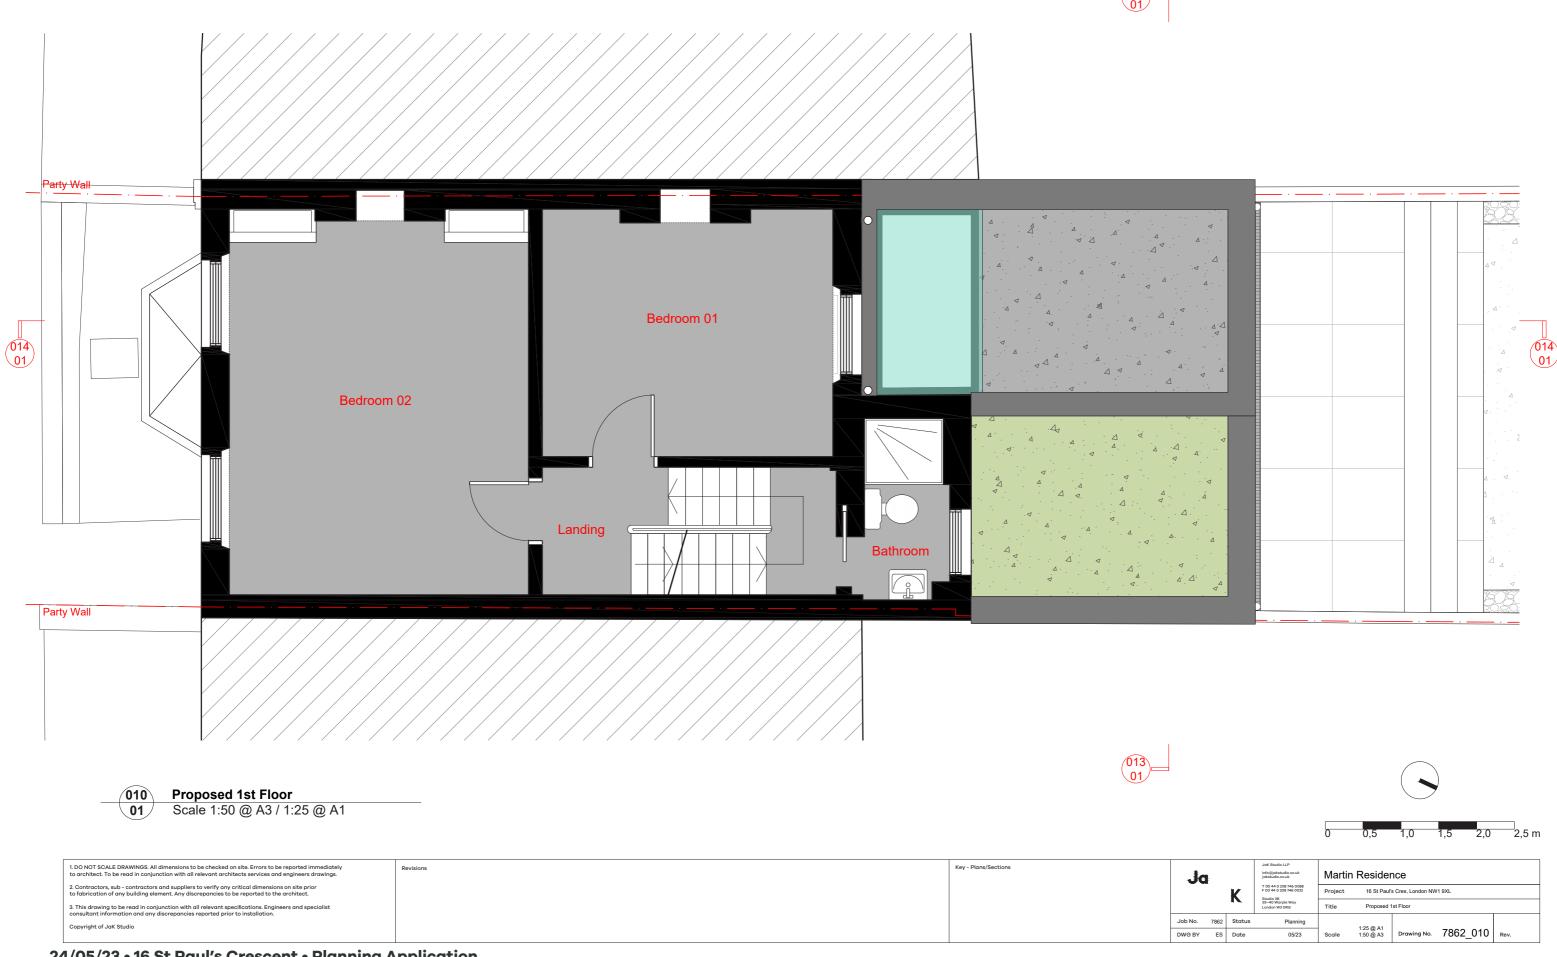

|           |                      | Job No. 7862                                     | Status | Planning                                                      | 1:500 @ A1           |                         |  |
| Copyright of Calculation                                                                                                                                                                                      |           |                      | DWG BY ES Date                                   | 05/23  |                                                               | Drawing No. 7862_008 | Rev.                    |  |









1:25 @ A1 1:50 @ A3 Drawing No. 7862\_012







J a



### 3D Views

16 St Paul's Crescent







# Ja

## K

#### **JaK Studio LLP**

RIBA Registered 'Architects + Designers'

info@jakstudio.co.uk jakstudio.co.uk

T +44 (0) 208 746 0088 F +44 (0) 208 746 0022

Studio 3B 39–40 Warple Way London W3 ORG United Kingdom

Studio