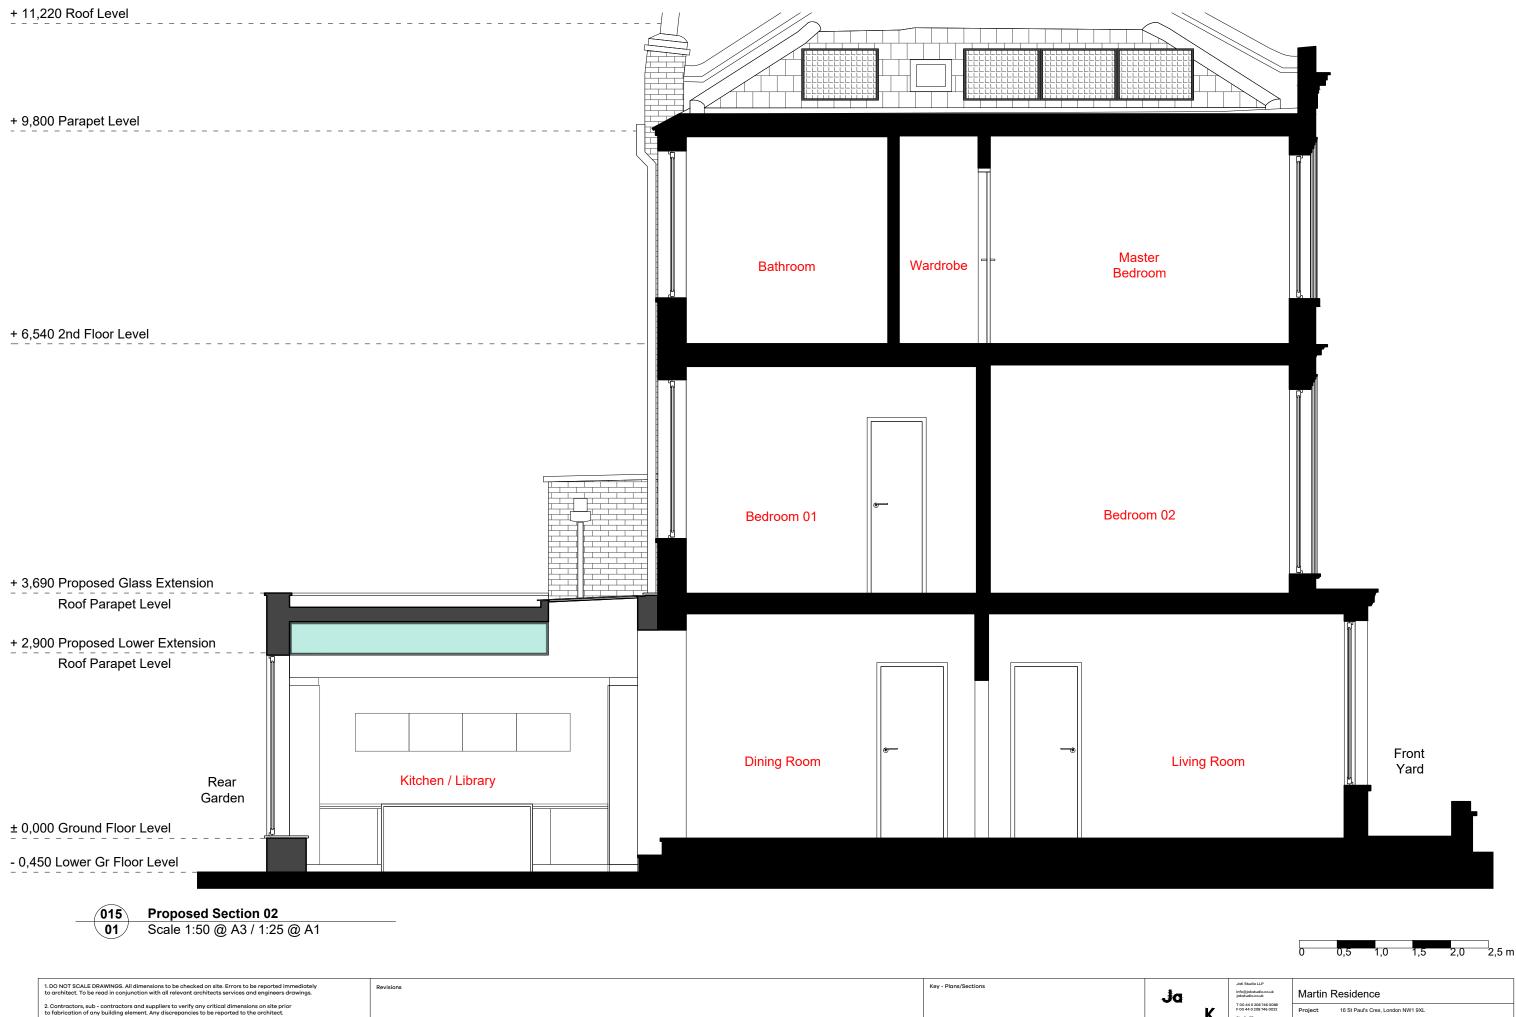

 This drawing to be read in conjunction with all relevant specifications. Engineers and specialist consultant information and any discrepancies reported prior to installation.

Copyright of JaK Studio

|  | Ja      | Ja   |                                                               | JaK Studio LLP<br>info⊚jakstudio.co.uk<br>jakstudio.co.uk | Martin Residence |                         |             |          |      |
|--|---------|------|---------------------------------------------------------------|-----------------------------------------------------------|------------------|-------------------------|-------------|----------|------|
|  |         | K    | T 00 44 0 208 746 0088<br>F 00 44 0 208 746 0022<br>Studio 38 | Project 16 St Paul's Cres, London NW1 9XL                 |                  |                         |             |          |      |
|  |         |      |                                                               | 39–40 Warple Way<br>London W3 0RG                         | Title            | tle Proposed Section 02 |             |          |      |
|  | Job No. | 7862 | Status                                                        | Planning                                                  |                  | 1:25 @ A1               |             |          |      |
|  | DWG BY  | ES   | Date                                                          | 05/23                                                     | Scale            | 1:50 @ A3               | Drawing No. | 7862_015 | Rev. |