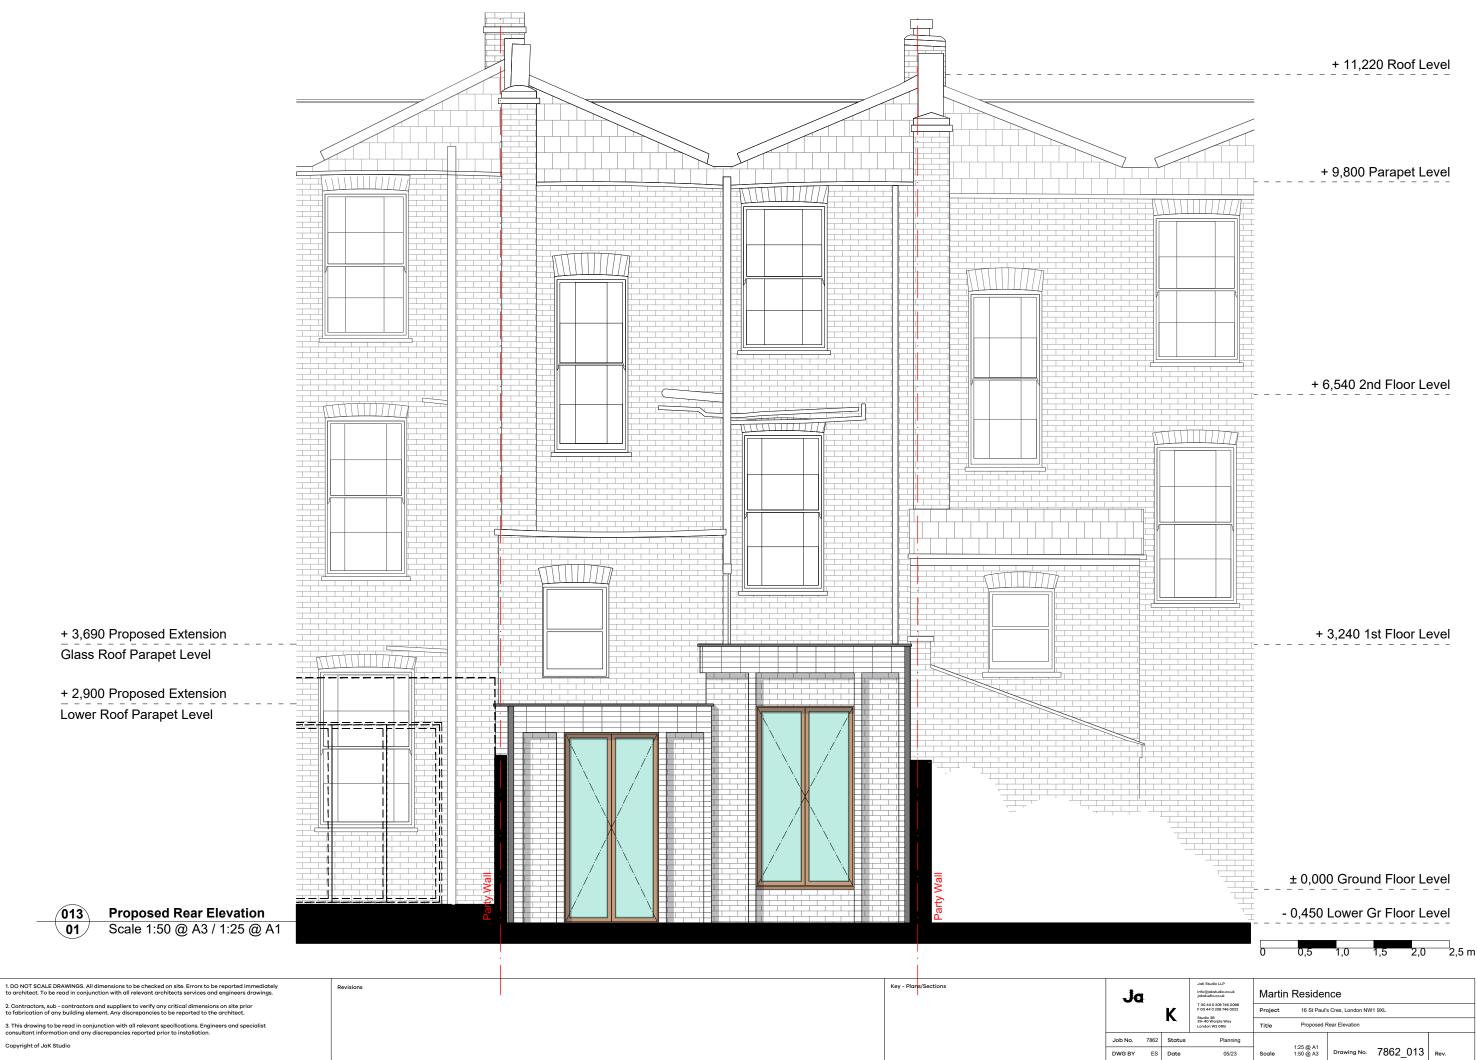

013

Copyright of JaK Studio

| Jc   | ł    |        | JaK Studio LLP<br>info⊚jakstudio.co.uk<br>jakstudio.co.uk | Martin Residence                          |           |             |          |      |
|------|------|--------|-----------------------------------------------------------|-------------------------------------------|-----------|-------------|----------|------|
|      |      | K      | T 00 44 0 208 746 0088<br>F 00 44 0 208 746 0022          | Project 16 St Paul's Cres, London NW1 9XL |           |             |          |      |
|      |      | N      | Studio 3B<br>39–40 Warple Way<br>London W3 ORG            | Title Proposed Rear Elevation             |           |             |          |      |
| No.  | 7862 | Status | Planning                                                  |                                           | 1:25 @ A1 |             |          |      |
| G BY | ES   | Date   | 05/23                                                     | Scale                                     | 1:50 @ A3 | Drawing No. | 7862_013 | Rev. |