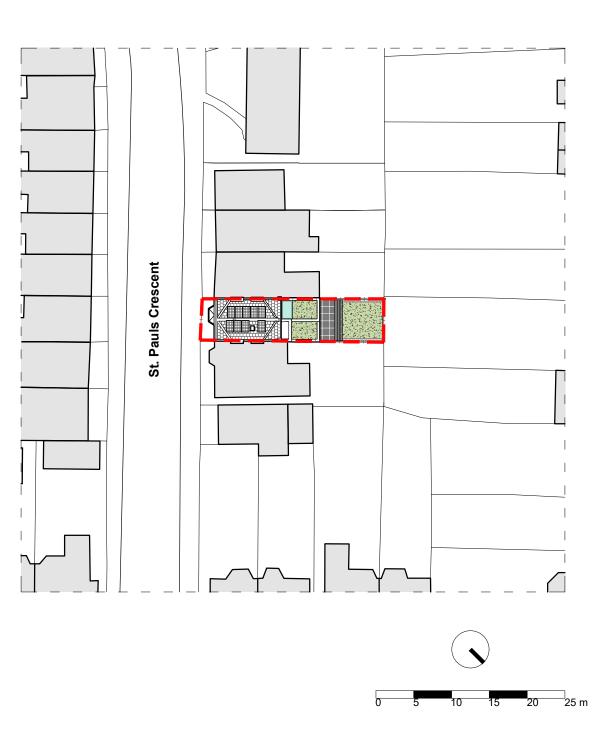

| Jc   | ŧ    |        |                                                  | Martin Residence                          |             |             |          |      |
|------|------|--------|--------------------------------------------------|-------------------------------------------|-------------|-------------|----------|------|
|      |      | K      | T 00 44 0 208 746 0088<br>F 00 44 0 208 746 0022 | Project 16 St Paul's Cres, London NW1 9XL |             |             |          |      |
|      |      |        | Studio 3B<br>39-40 Warple Way<br>London W3 ORG   | Title Proposed Location & Site Plan       |             |             |          |      |
| No.  | 7862 | Status | Planning                                         |                                           | 1:500 @ A1  |             |          |      |
| G BY | ES   | Date   | 05/23                                            | Scale                                     | 1:1000 @ A1 | Drawing No. | 7862_008 | Rev. |