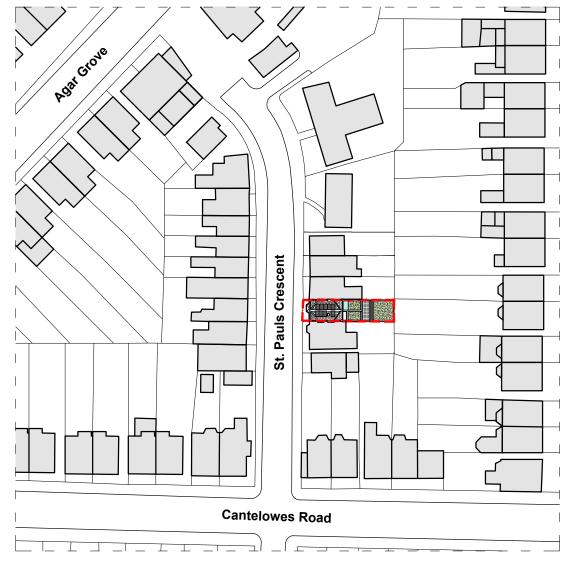

| Jc   | ŧ    |        |                                                  | Martin Residence                          |             |             |          |      |
|------|------|--------|--------------------------------------------------|-------------------------------------------|-------------|-------------|----------|------|
|      |      | K      | T 00 44 0 208 746 0088<br>F 00 44 0 208 746 0022 | Project 16 St Paul's Cres, London NW1 9XL |             |             |          |      |
|      |      |        | Studio 3B<br>39-40 Warple Way<br>London W3 ORG   | Title Proposed Location & Site Plan       |             |             |          |      |
| No.  | 7862 | Status | Planning                                         |                                           | 1:500 @ A1  |             |          |      |
| G BY | ES   | Date   | 05/23                                            | Scale                                     | 1:1000 @ A1 | Drawing No. | 7862_008 | Rev. |