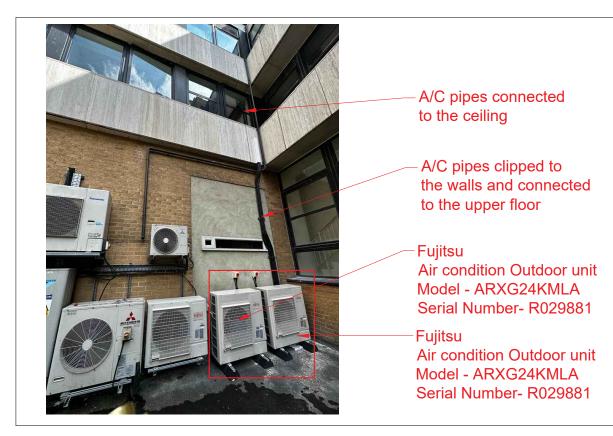

INTERNAL COURTYARD



EXISTING OUTDOOR A/C UNITS



# PROPOSED OUTDOOR A/C UNITS



12 Berghem Mews, Blythe Road, London United Kingdom W14 0HN

planning@flinedesigns 020 364 268 00

### F-Line Designs Ltd | GENERAL NOTES

- All dimensions must be checked on site before any works commencement.
  All discrepancies must be reported to the Main Architect before works proceed.
  Only figured dimensions are to be used.
  Any conflict of given data on the drawing(s) with site condition to be discussed with the Architect
  The General Contractor and/or all Sub-contractors working according these drawings and specifications to contact the architect or representative if any measurements do not appear correct or unclear, add up properly or scale correctly to the indicated size upon approvals.

### STRUCTURAL NOTES

- All drawings to be read in conj