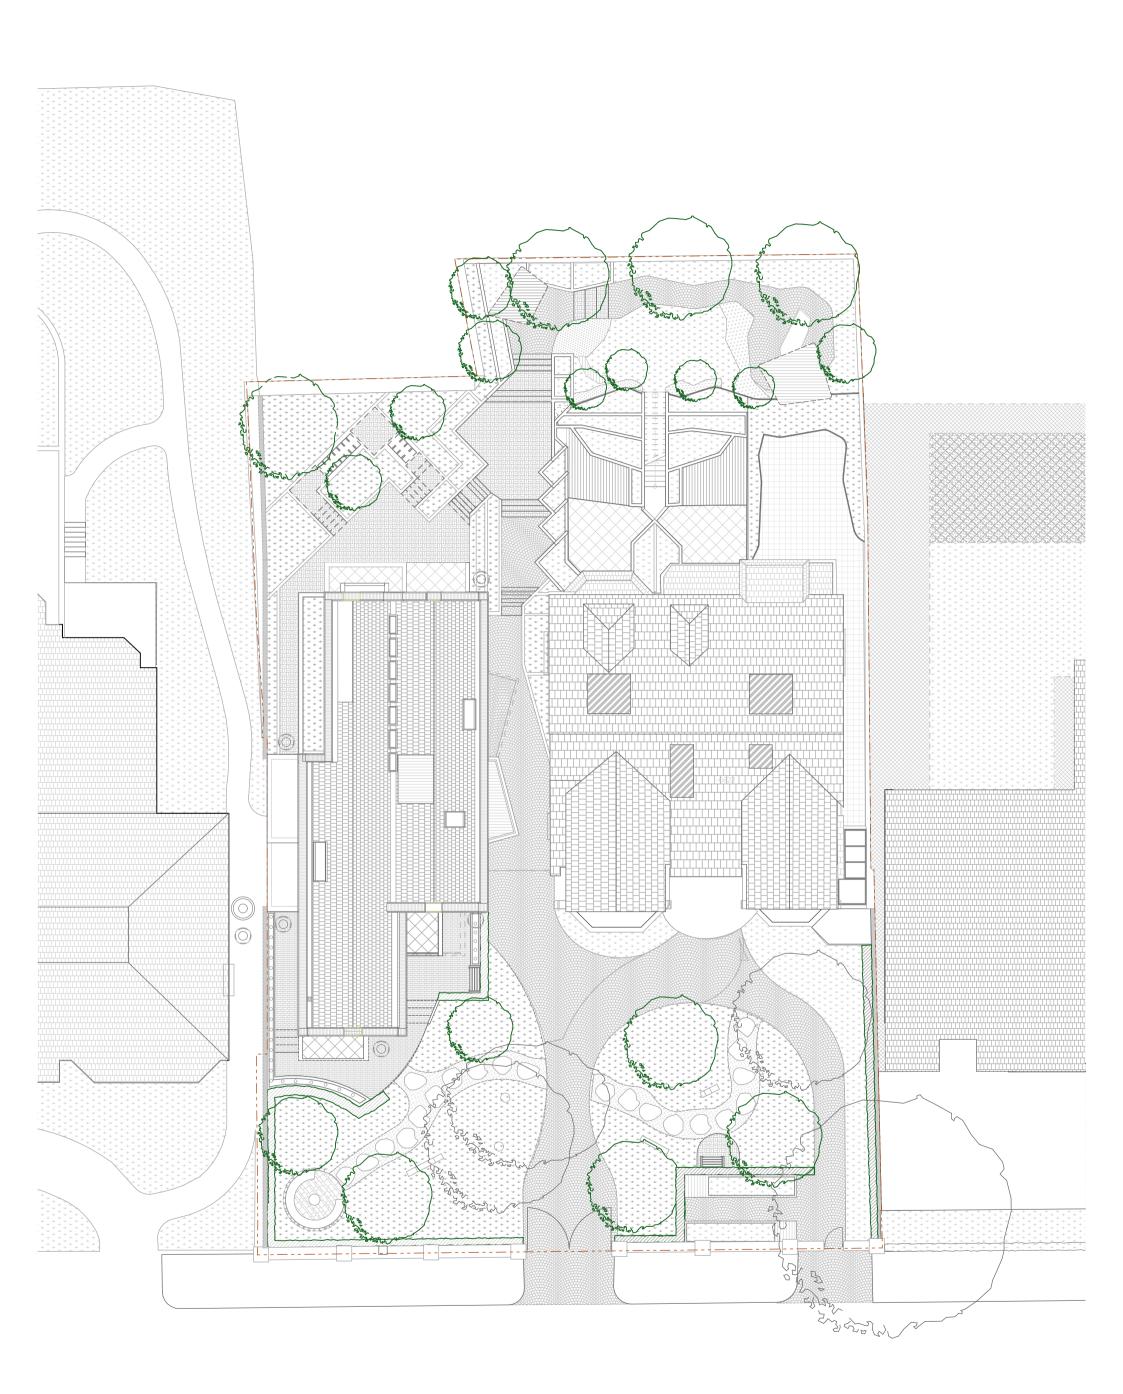

| ProjectPhase 413 Netherhall Gardens NW3 5RN |                                 | Drawing Title<br>Proposed Site Plan |          | <b>Revision Description</b><br>Removal of the Air Source Heat Pumps in<br>the Front Garden |              | Drawing No.<br>AL.102.01 A                                                             |  |
|---------------------------------------------|---------------------------------|-------------------------------------|----------|--------------------------------------------------------------------------------------------|--------------|----------------------------------------------------------------------------------------|--|
| <b>Project No.</b><br>1349R                 | <b>Issue Date</b><br>06/06/2023 | <b>Drawing Status</b><br>PLANNING   | Revision | Scale                                                                                      | 1:200 @ (A3) | 195-199 Grays Inn Road,<br>London,WC1X 8UL<br>Tel: +44 (0)2072500090<br>www.re-creo.eu |  |