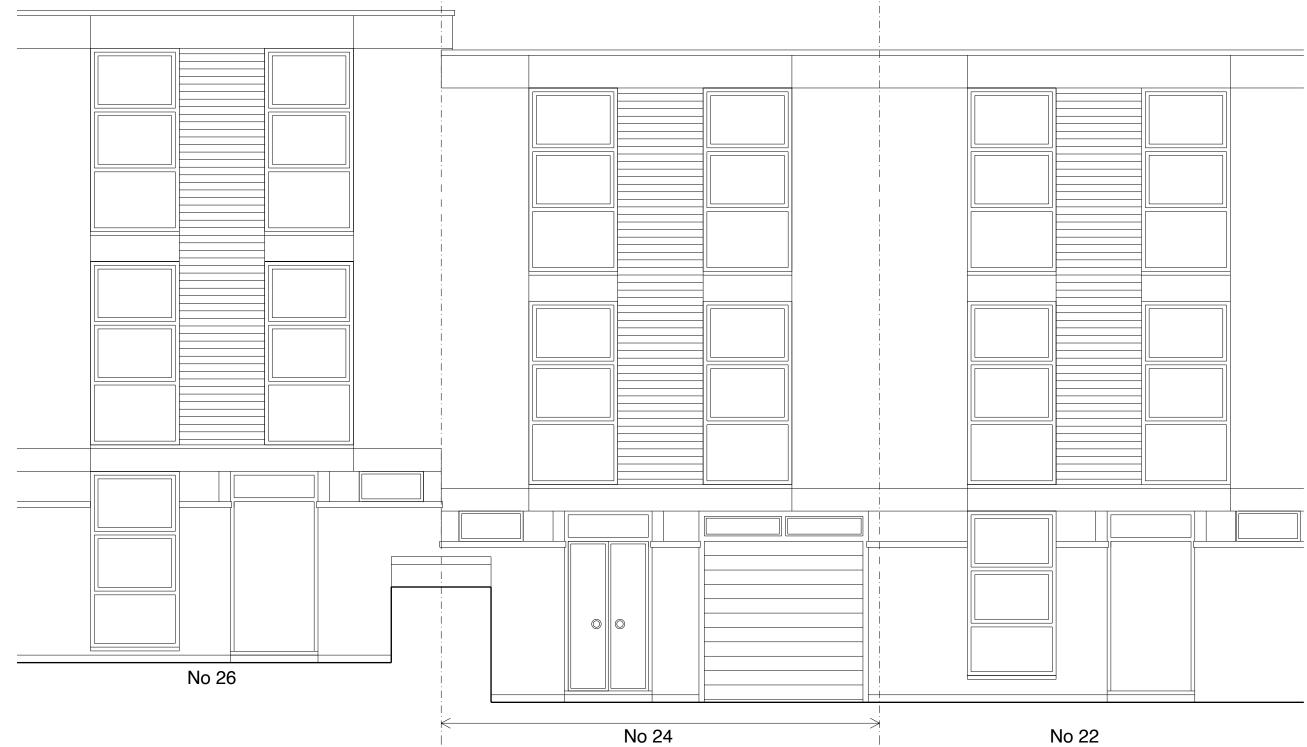

#### FRONT ELEVATION - EXISTING

LMR24 - 301

- SCALE 1:50 @ A3 DATE 21.03.2023
- REVISIONSREVDATE0121.03.20230204.06.2023PLANNING APPLICATION

- GENERAL NOTES DO NOT SCALE FROM THIS DRAWING. ALL DIMENSIONS ARE IN MILLIMETRES UNLESS OTHERWISE STATED. ALL DIMENSIONS TO BE CHECKED ON SITE, ANY DISCREPANCIES TO BE NOTIFIED TO PRINCIPAL DESIGNER AND CONTRACT ADMINISTRATOR.

No 22

EMMA HUCKETT ARCHITECT

EHUCKETT@GMAIL.COM +1 612-2071980