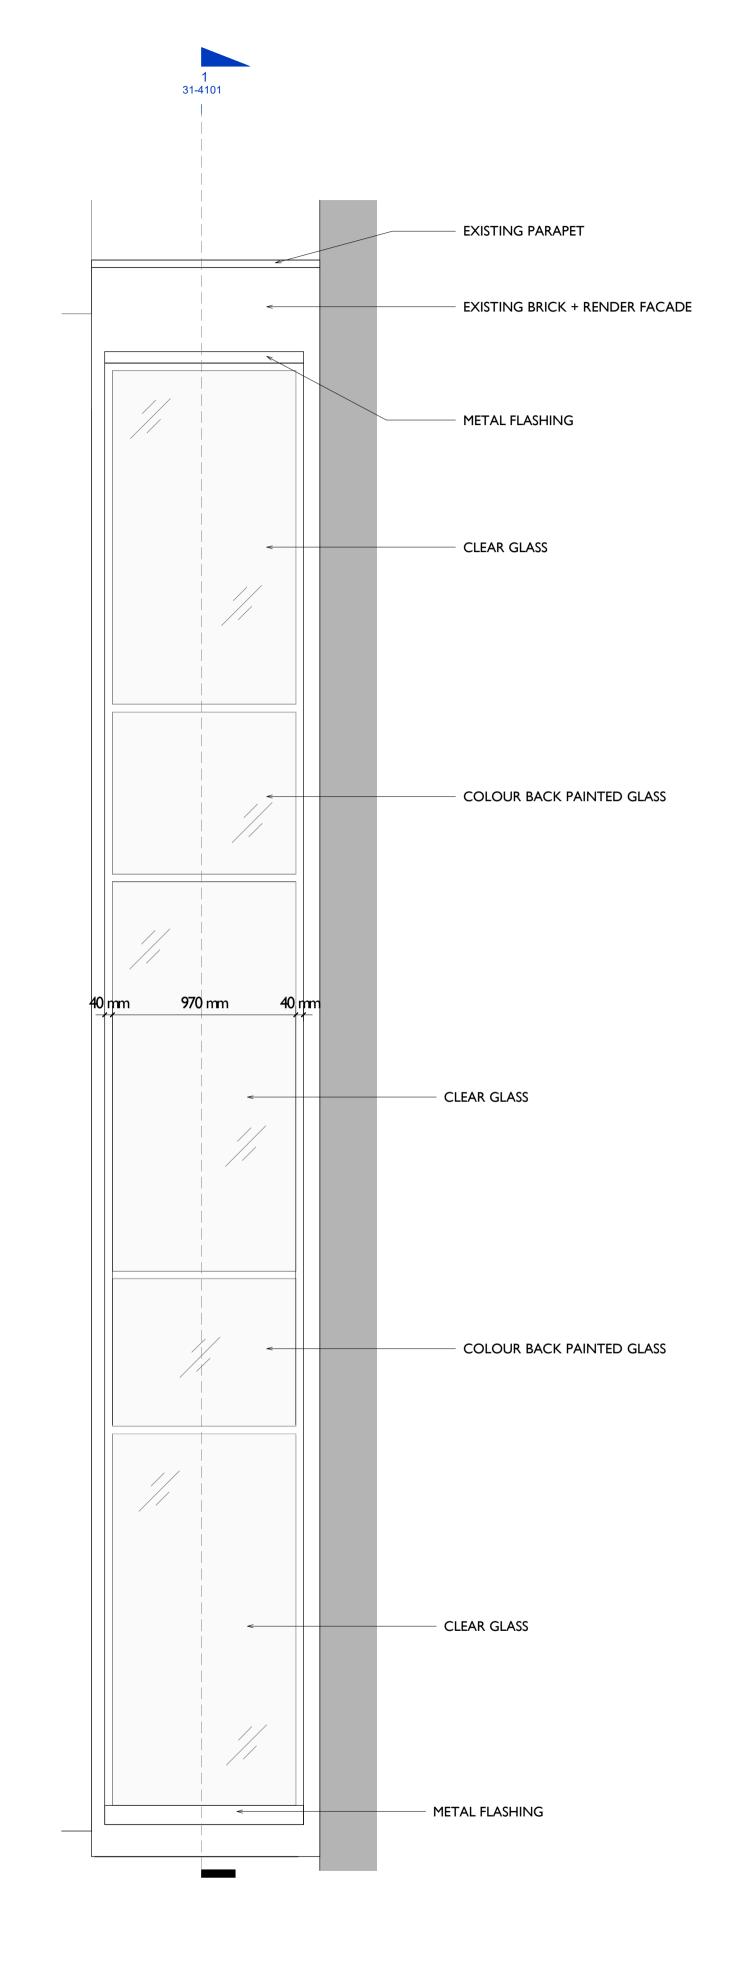

**Drawing Title** 

Proposed Curtain Wall Replacement - Typical Detail

Drawing Number & Revision 2207-SPP-BE-ZZ-DR-A-31-4101-PL

Revision P01 GK 22.05.23 SUITABILITY Date Created Drawn By 11.05.23 S4 IA

Typical Curtain Wall Section
1:20 **Typical Curtain Wall Elevation**