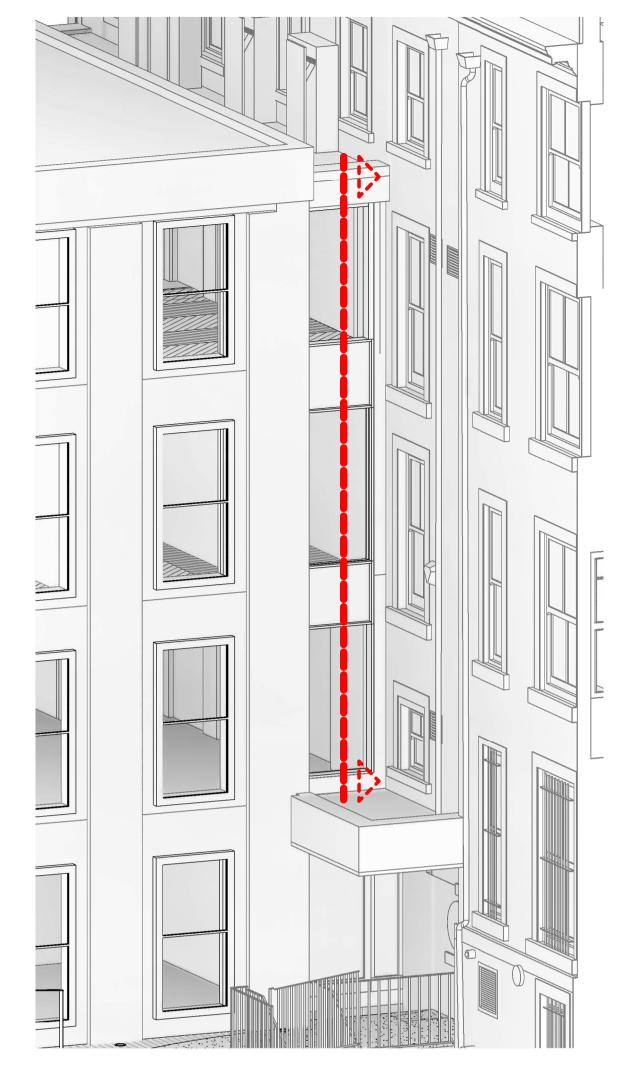

**Curtain Wall 3D View** 

## **GENERAL NOTES**

CONTRACTOR TO IMMEDIATELY ADVISE THE CONTRACT ADMINISTRATOR & ARCHITECT OF ANY DISCREPANCIES BETWEEN THE EXISTING SURVEY DRAWINGS AND THE SITE SITUATION IF FOUND TO DIFFER. SHOULD A DISCREPANCY BE IDENTIFIED, THE CONTRACTOR IS TO REQUEST VERIFICATION FROM THE CONTRACT ADMINISTRATOR BY WAY OF INSTRUCTION PRIOR TO PROCEEDING WITH THE ASSOCIATED WORK OR ORDERING OF MATERIALS.

WHERE THERE IS A PERCEIVED DISCREPANCY BETWEEN THE ARCHITECTS / M & E / STRUCTURAL ENG. DRAWINGS, SPECIFICATIONS AND SCHEDULES, THOSE OF THE ARCHITECT ARE TO TAKE PRECEDENCE. THE CONTRACTOR IS TO SEEK CLARIFICATION FROM THE CONTRACT ADMINISTRATOR PRIOR TO UNDERTAKING THE WORKS OR ASSOCIATED WORKS

THE CONTRACTOR IS RESPONSIBLE FOR CHECKING DIMENSIONS. ANY DISCREPANCY TO