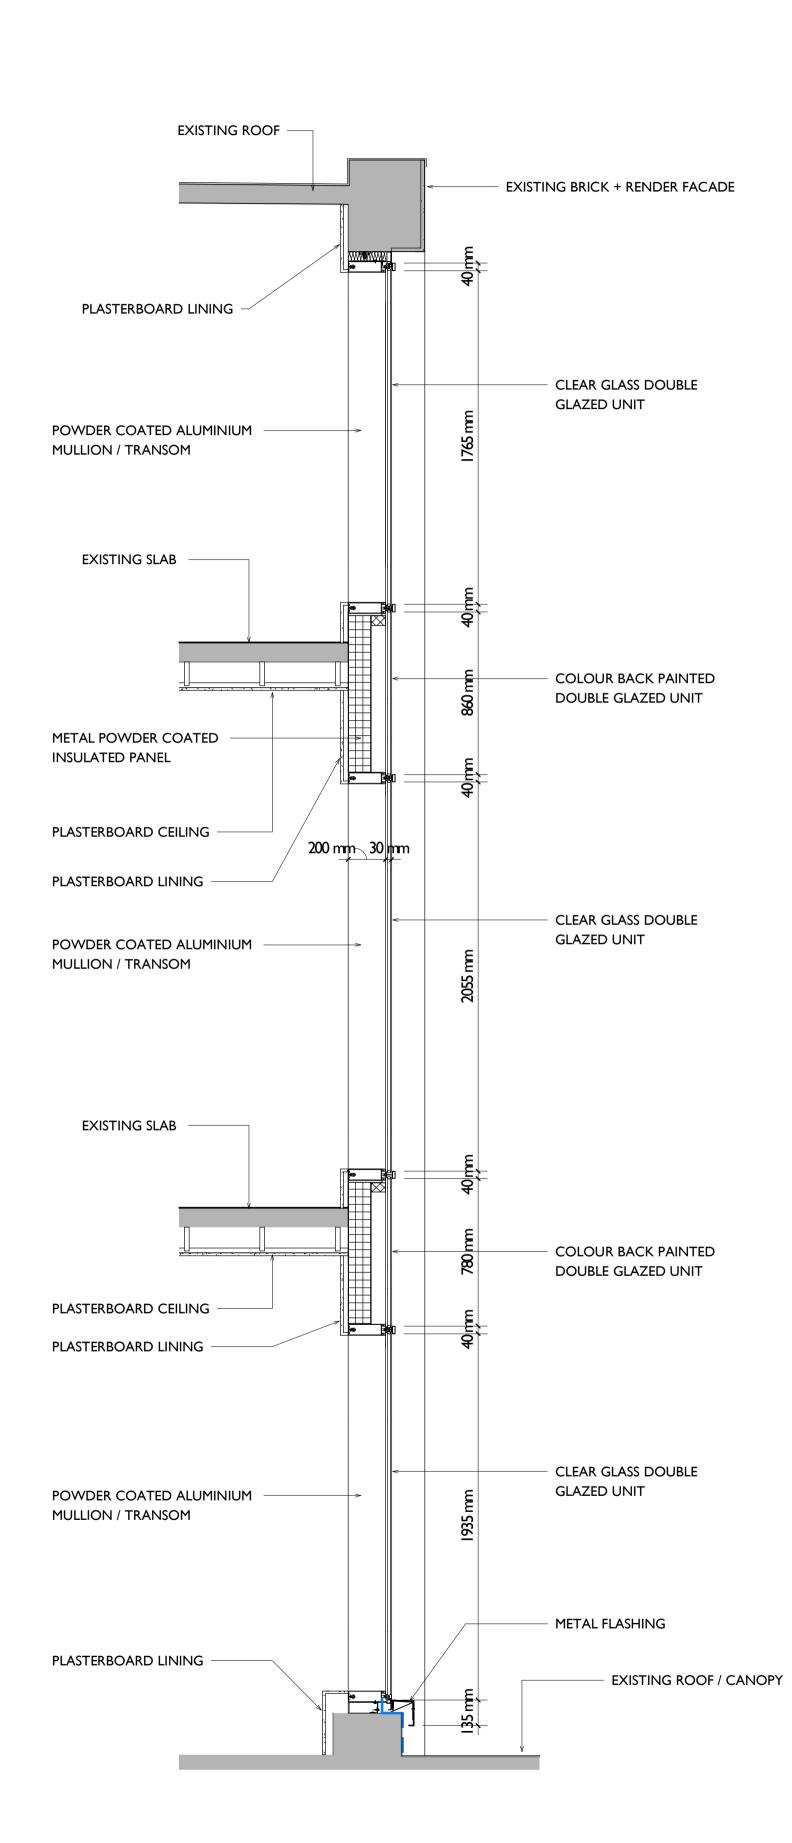

**Drawing Title** 

Proposed Curtain Wall Replacement - Typical Detail

Drawing Number & Revision 2207-SPP-BE-ZZ-DR-A-31-4101-PL

Revision P01 GK 22.05.23 SUITABILITY Date Created Drawn By 11.05.23 S4 IA

Typical Curtain Wall Section
1:20 **Typical Curtain Wall Elevation**