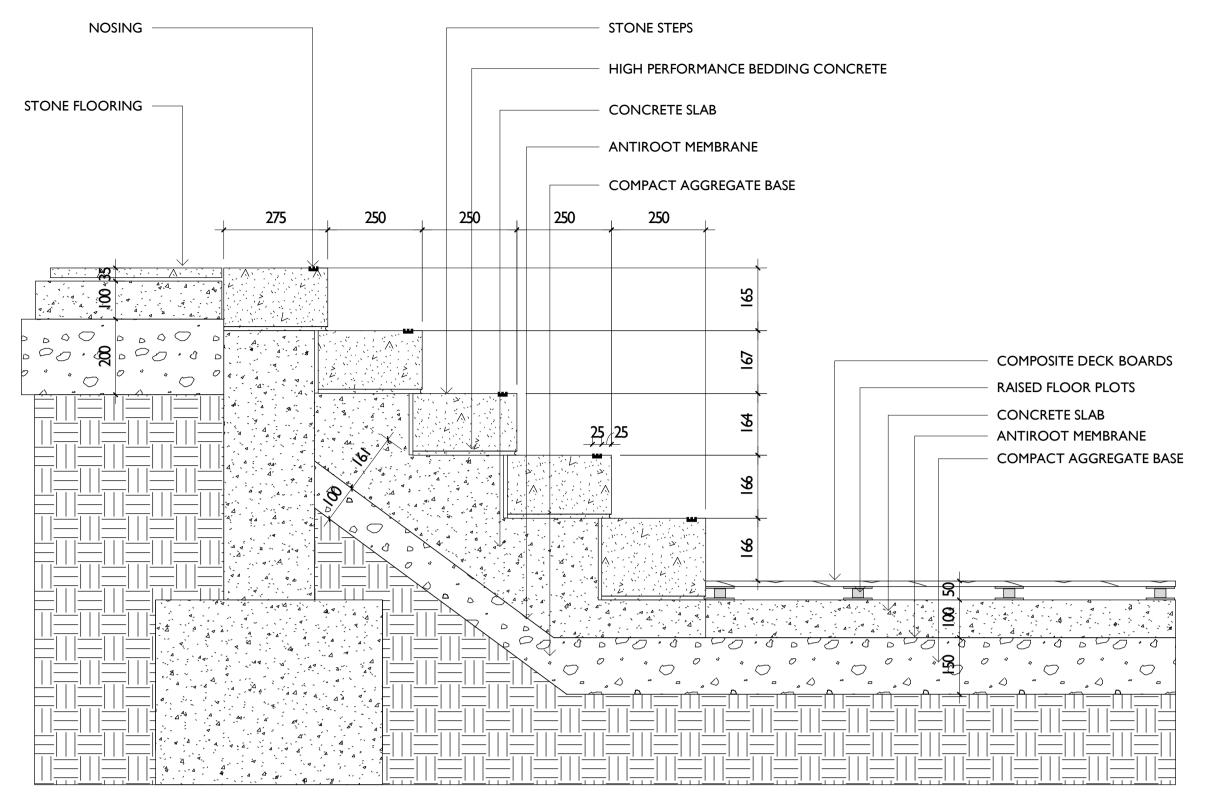

# Garden Steps Section Detail 1:10



1:10

### **GENERAL NOTES**

CONTRACTOR TO IMMEDIATELY ADVISE THE CONTRACT ADMINISTRATOR & ARCHITECT OF ANY DISCREPANCIES BETWEEN THE EXISTING SURVEY DRAWINGS AND THE SITE SITUATION IF FOUND TO DIFFER. SHOULD A DISCREPANCY BE IDENTIFIED, THE CONTRACTOR IS TO REQUEST VERIFICATION FROM THE CONTRACT ADMINISTRATOR BY WAY OF INSTRUCTION PRIOR TO PROCEEDING WITH THE ASSOCIATED WORK OR ORDERING OF MATERIALS.

WHERE THERE IS A PERCEIVED DISCREPANCY BETWEEN THE ARCHITECTS / M & E / STRUCTURAL ENG. DRAWINGS, SPECIFICATIONS AND SCHEDULES, THOSE OF THE ARCHITECT ARE TO TAKE PRECEDENCE. THE CONTRACTOR IS TO SEEK CLARIFICATION FROM THE CONTRACT ADMINISTRATOR PRIOR TO UNDERTAKING THE WORKS OR ASSOCIATED WORKS

THE CONTRACTOR IS RESPONSIBLE FOR CHECKING DIMENSIONS.