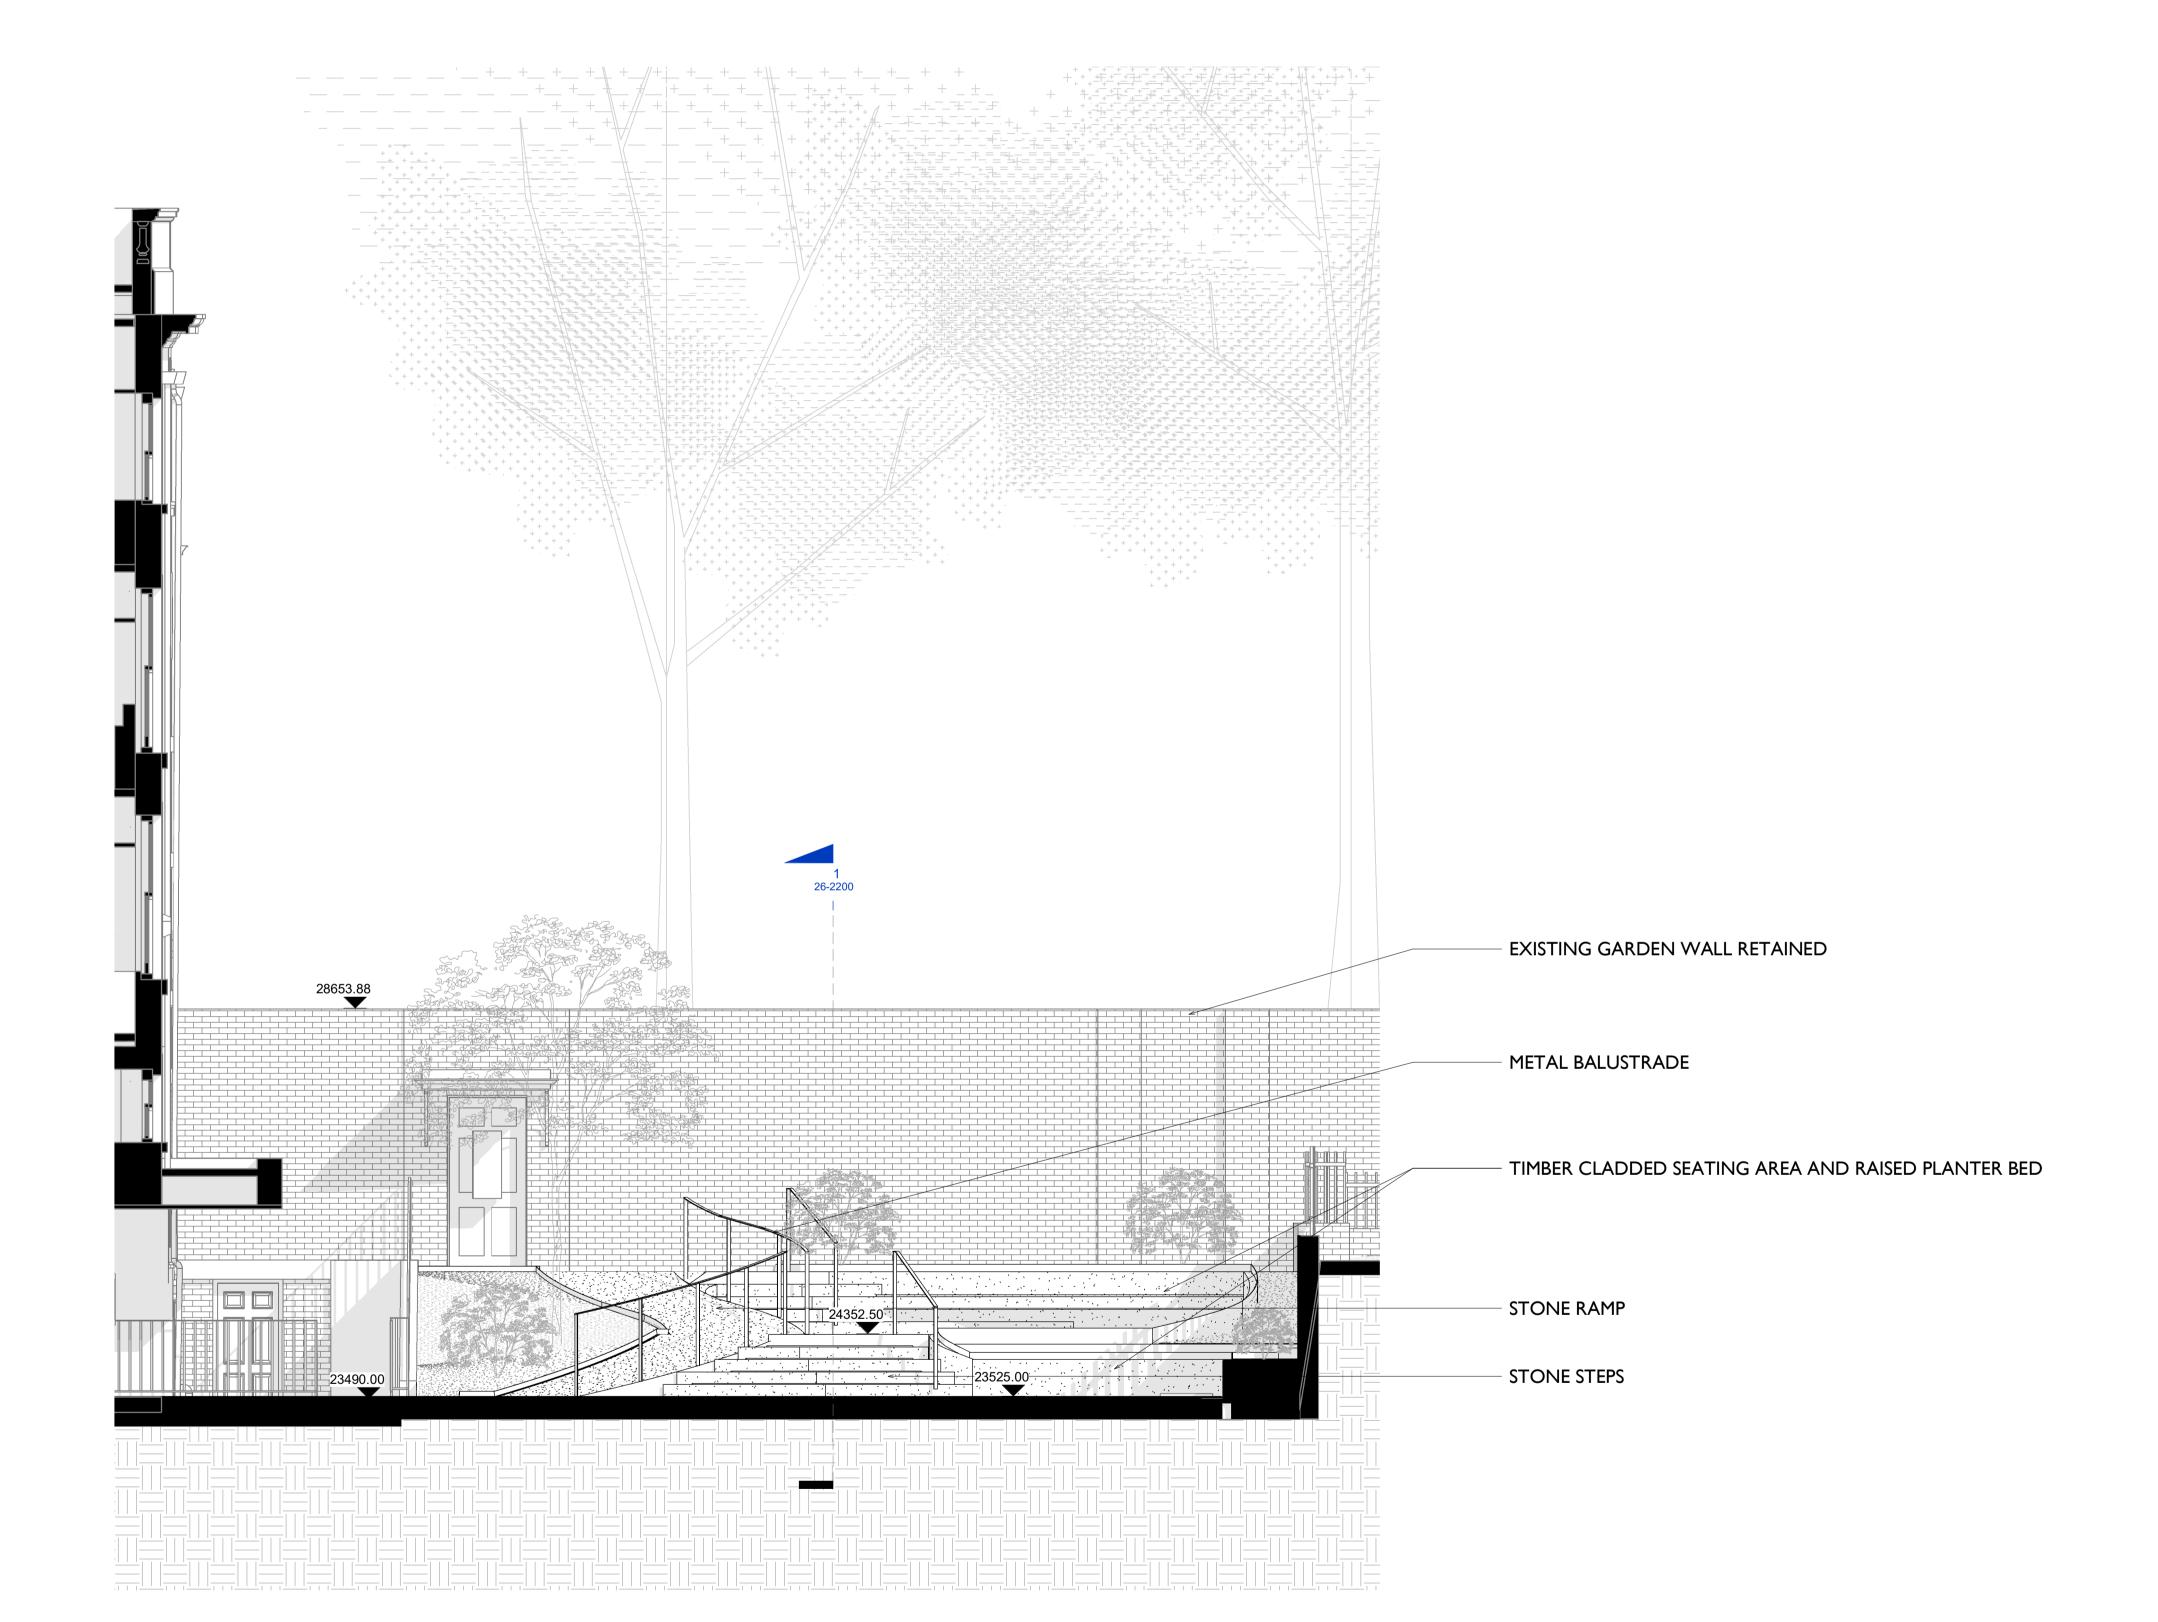

# The Bedford Estates

Job Title 2207 - 29B Montague Street -

Drawing Title

## Proposed Garden Elevation

Drawing Number & Revision 2207-SPP-BE-ZZ-DR-A-25-3105-PL

22.05.23 Date Created Drawn By 11.05.23

P01 SUITABILITY GK S4