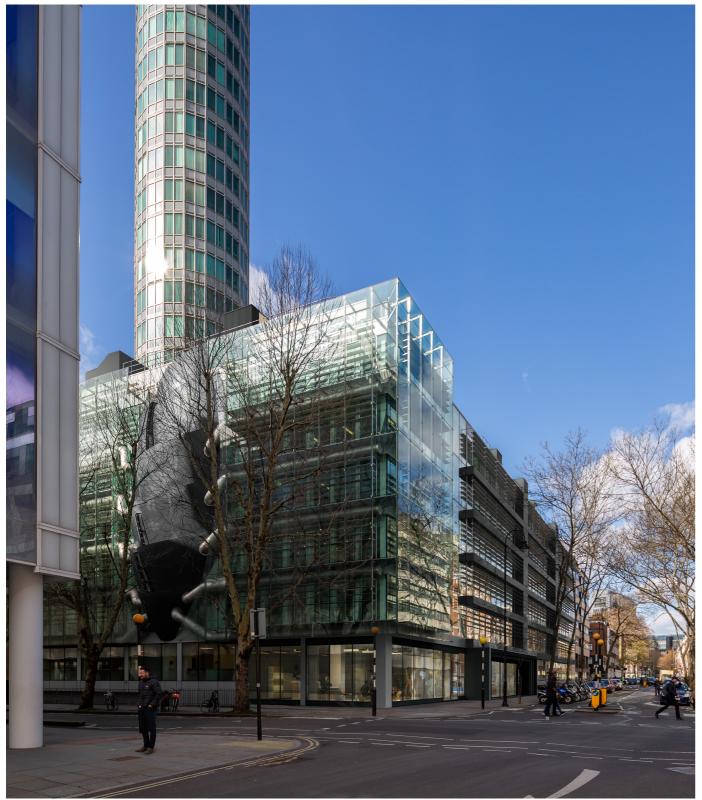

Fig. 2.9 - Consented View - Along Charlotte Street

Fig. 2.10 - Proposed View - Along Charlotte Street

4.0 Clarifications

As stated on the paragraph 2.4, the design intention has always been to re-use and re-connect the existing stainless steel facade ventilation ductwork to the new "bug".

To clearly demonstrate that, the following page incorporates the existing, consented and proposed elevations, which highlight the relevant ductwork in question. The next page also incorporates comparison between the existing photograph along Charlotte Street (Fig. 4.4), consented view (Fig. 4.5) and proposed view (Fig. 4.6) showing that the ductwork is kept as per existing.

## Existing stainless steel ventilation ductworks showing more details following the new detailed survey information received.

Fig. 4.6 - Proposed View - Along Charlotte Street

Squire & Partners LLP The Department Store 248 Ferndale Road, London SW9 8FR 020 7278 5555 info@squireandpartners.com squireandpartners.com