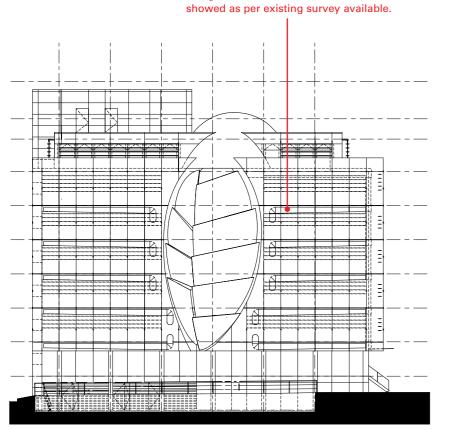

Existing stainless steel ventilation ductworks,

Fig. 4.1 - Existing South Elevation

Fig. 4.4 - Existing View - Along Charlotte Street

Existing stainless steel ventilation ductworks, showed as per existing survey available.

Fig. 4.2 - Consented South Elevation

Fig. 4.5 - Consented View - Along Charlotte Street

Fig. 4.3 - Proposed South Elevation