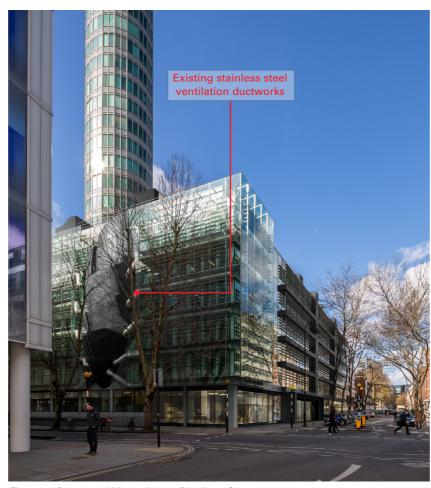

Existing stainless steel ventilation ductworks,

Fig. 4.1 - Existing South Elevation

Fig. 4.4 - Existing View - Along Charlotte Street

Existing stainless steel ventilation ductworks, showed as per existing survey available.