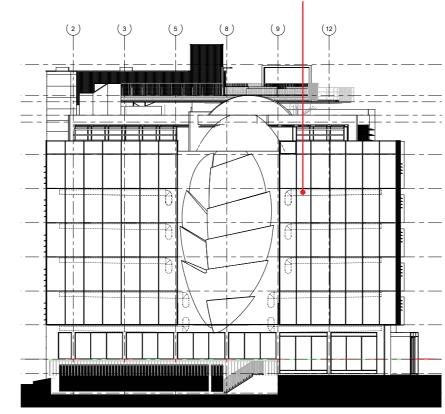

Existing stainless steel ventilation ductworks,

Fig. 4.1 - Existing South Elevation

Fig. 4.4 - Existing View - Along Charlotte Street

Existing stainless steel ventilation ductworks, showed as per existing survey available.