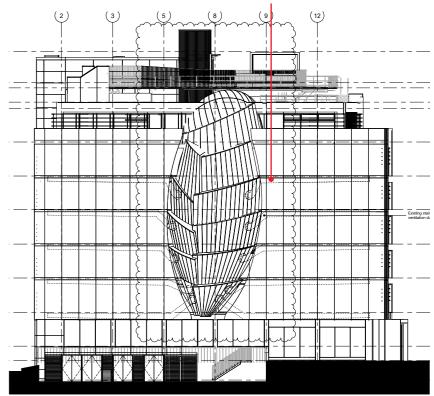

Fig. 4.2 - Consented South Elevation

Fig. 4.5 - Consented View - Along Charlotte Street

Fig. 4.3 - Proposed South Elevation

## Existing stainless steel ventilation ductworks showing more details following the new detailed survey information received.

Fig. 4.6 - Proposed View - Along Charlotte Street

Squire & Partners LLP The Department Store 248 Ferndale Road, London SW9 8FR 020 7278 5555 info@squireandpartners.com squireandpartners.com