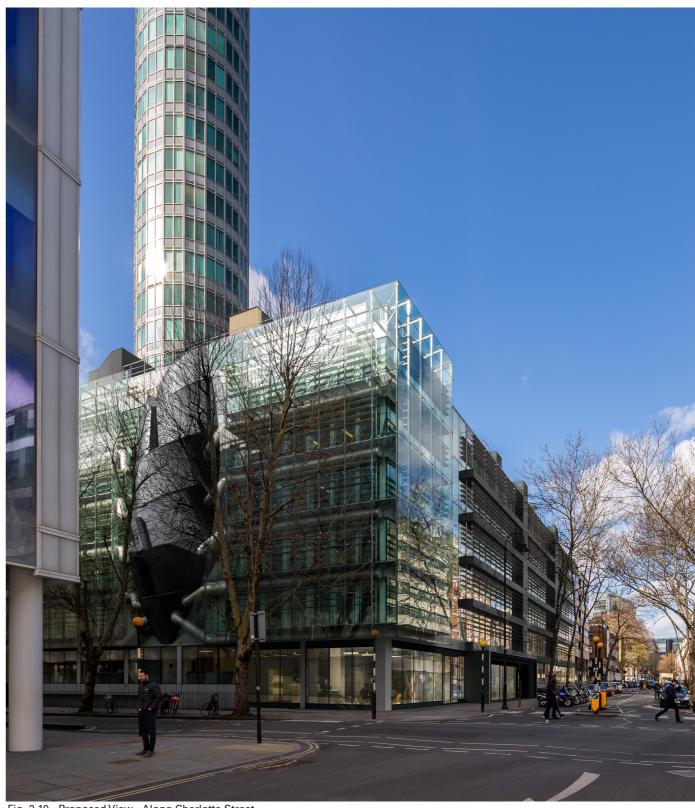

Fig. 2.9 - Consented View - Along Charlotte Street

Fig. 2.10 - Proposed View - Along Charlotte Street

4.0 Clarifications

As stated on the paragraph 2.4, the design intention has always been to re-use and re-connect the existing stainless steel facade ventilation ductwork to the new "bug".

To clearly demonstrate that, the following page incorporates the existing, consented and proposed elevations, which highlight the relevant ductwork in question. The next page also incorporates comparison between the existing photograph along Charlotte Street (Fig. 4.4), consented view (Fig. 4.5) and proposed view (Fig. 4.6) showing that the ductwork is kept as per existing.

## Existing stainless steel ventilation ductworks showing more details following the new detailed survey information received.

Fig. 4.6 - Proposed View - Along Charlotte Street

Squire & Partners LLP The Department Store 248 Ferndale Road, London SW9 8FR 020 7278 5555 info@squireandpartners.com squireandpartners.com