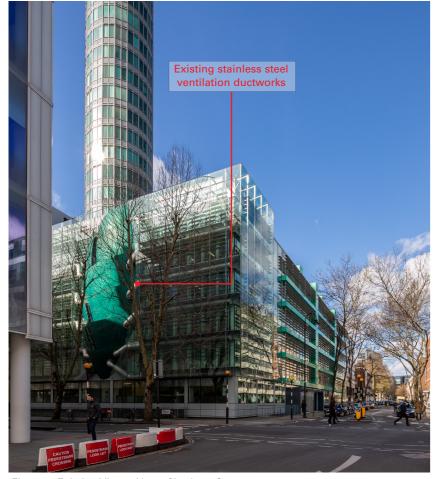

## 4.1 Clarification on the content of this submission

This section has been added to clarify any queries that may be raised following a review of this submission.

There is a minor inconsistency between the consented and proposed elevations, how the stainless steel ventilation ductworks are shown on the facade (for reference see Fig 4.1, 4.2 and 4.3). This minor inconsistency is due to a lack of detailed survey information available at the time of drawing the existing and consented elevations. During the design development, a tri-dimensional survey was commissioned by the client. Once we were provided with this detailed survey information, we were in position to more accurately design the shape and location of the stainless steel ventilation ductwork on the facade.

As stated on the paragraph 2.4, the design intention has always been to re-use and re-connect the existing stainless steel facade ventilation ductwork to the new "bug".

To clearly demonstrate that, the following page incorporates the existing, consented and proposed elevations, which highlight the relevant ductwork in question. The next page also incorporates comparison between the existing photograph along Charlotte Street (Fig. 4.4), consented view (Fig. 4.5) and proposed view (Fig. 4.6) showing that the ductwork is kept as per existing.

Existing stainless steel ventilation ductworks,

Fig. 4.1 - Existing South Elevation

Fig. 4.4 - Existing View - Along Charlotte Street

Existing stainless steel ventilation ductworks, showed as per existing survey available.