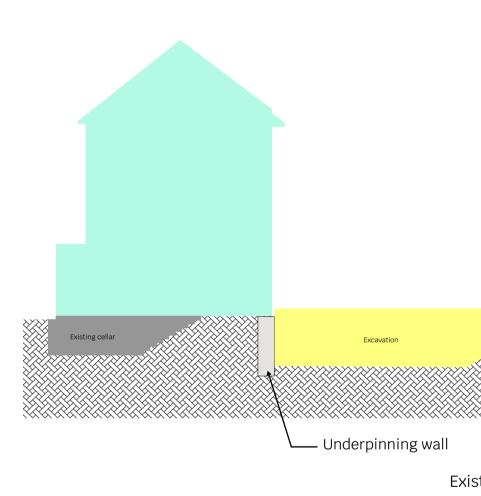

# Outline Construction Sequence

1. Demolish partially ground floor plus 2 storey existing extension. Party wall to be retained and underpinned as well as main house structure.

2. Build a temporary structure to support existing building

3. Underpinning the existing and adjacent building to give more foundation support

- 4. Excavating soil for foundation
- 5. Build basement retaining wall
- 6. Build basement suspended slab
- 7. Build super structure