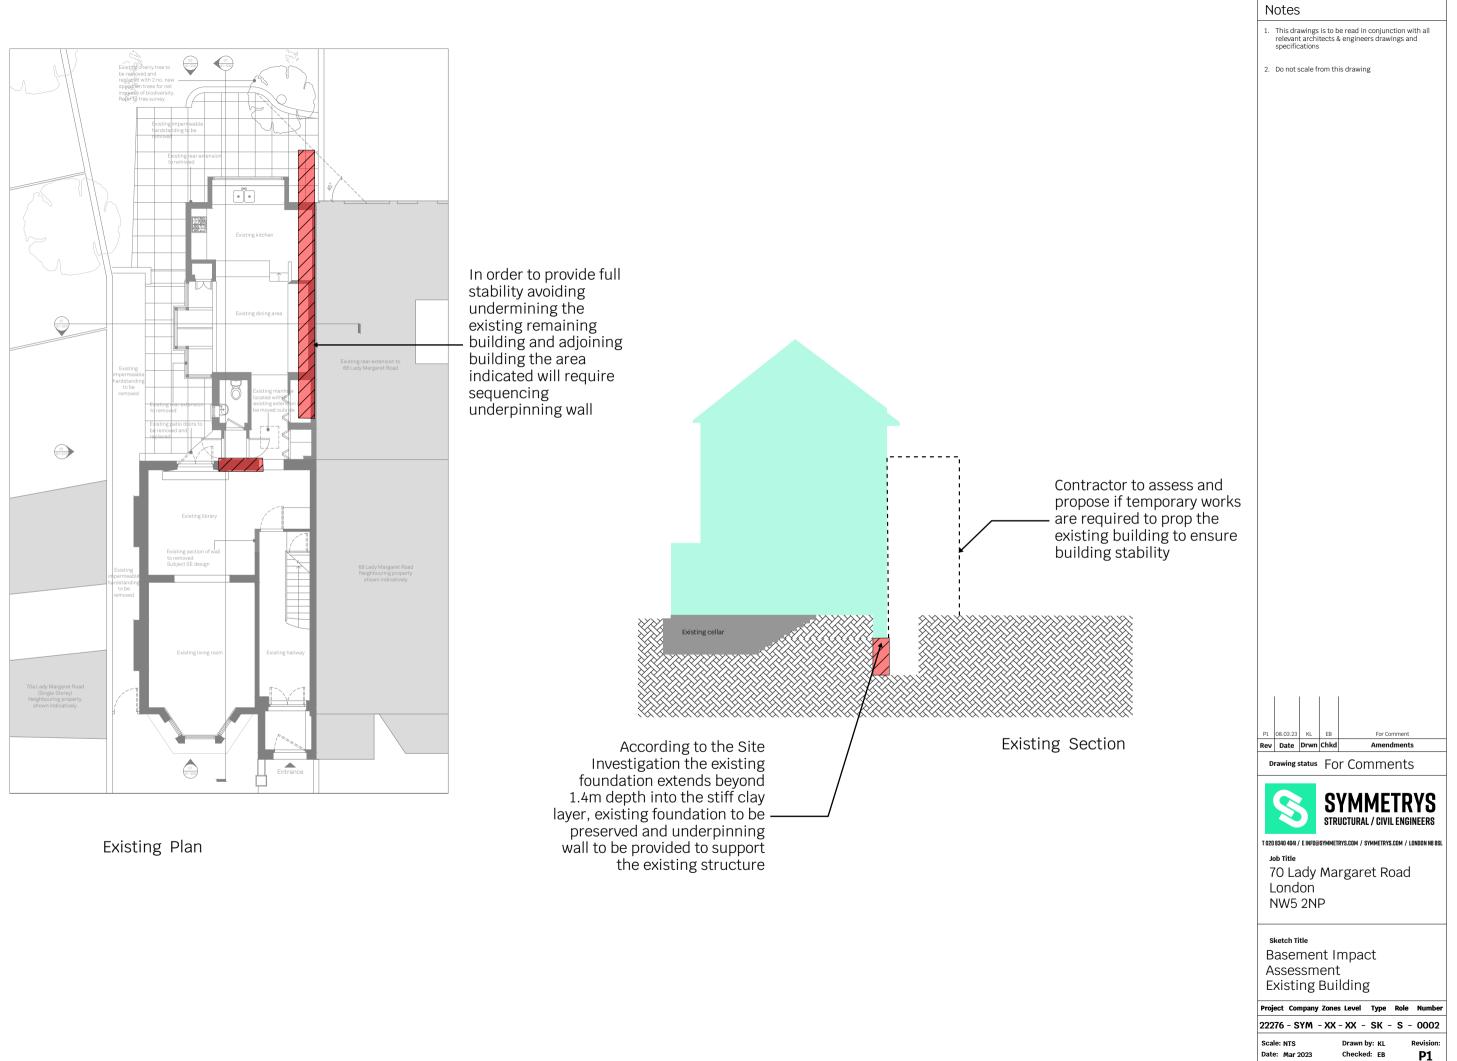

## Existing Plan

KEY:

Building to be demolished

Building to be retained

# Outline Construction Sequence

1. Demolish partially ground floor plus 2 storey existing extension. Party wall to be retained and underpinned as well as main house structure.

2. Build a temporary structure to support existing building

3. Underpinning the existing and adjacent building to give more foundation support

- 4. Excavating soil for foundation
- 5. Build basement retaining wall
- 6. Build basement suspended slab
- 7. Build super structure