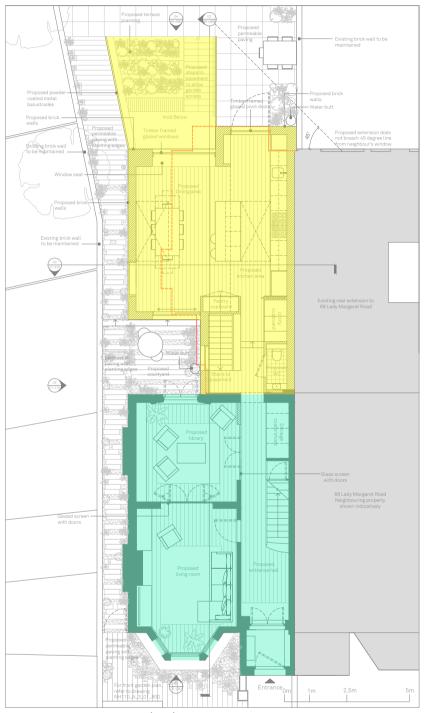

|                                              |

Company No. 5873122 VAT Registration No. 894 2993



v No. 5873122 VAT Registration No. 894 2993





#### KEY:



Proposed excavation

Building to be retained







Proposed Plan

### KEY:



Proposed extension

Building to be retained

tained





Proposed Plan

KEY:

 Proposed extension masonry walls







|                                                                                                                                                                                                                                                                                                                                       | Notes                                                                                                                                                                               |
|-----------------------------------------------------------------------------------------------------------------------------------------