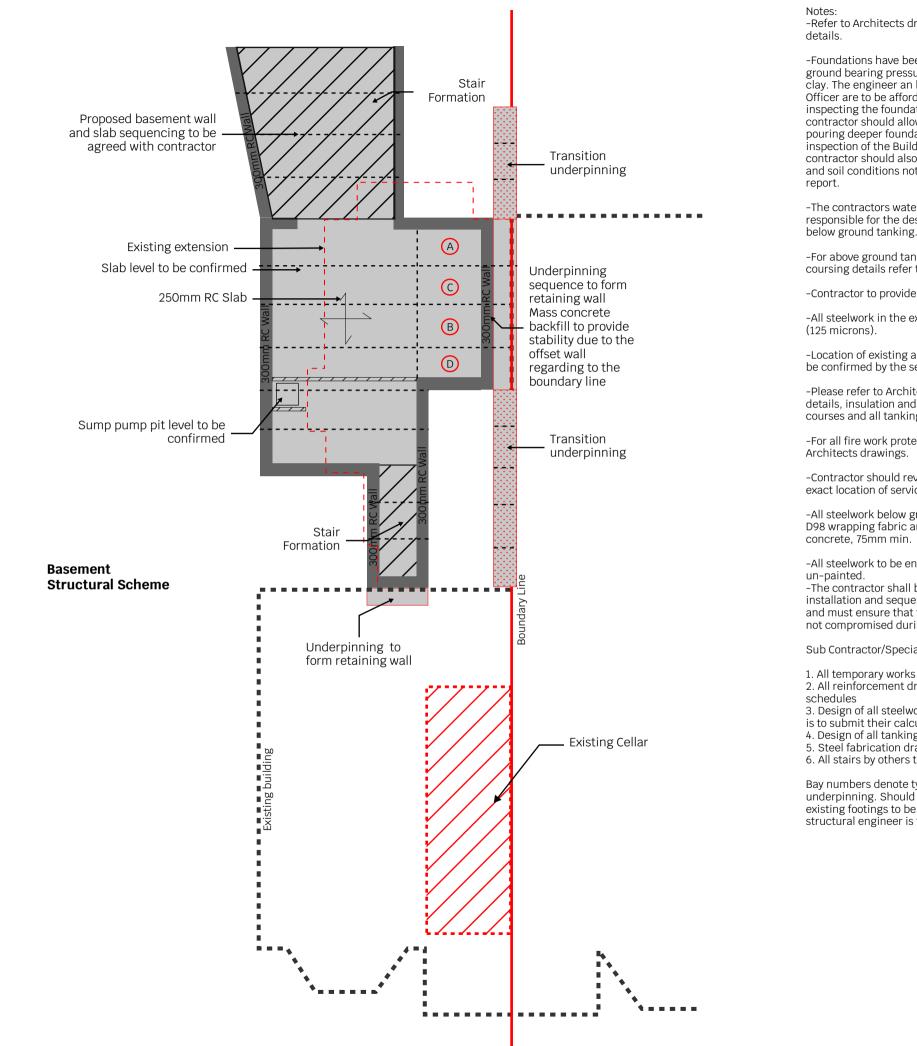

# Outline Construction Sequence

1. Demolish partially ground floor plus 2 storey existing extension. Party wall to be retained and underpinned as well as main house structure.

2. Build a temporary structure to support existing building

3. Underpinning the existing and adjacent building to give more foundation support

- 4. Excavating soil for foundation
- 5. Build basement retaining wall
- 6. Build basement suspended slab
- 7. Build super structure