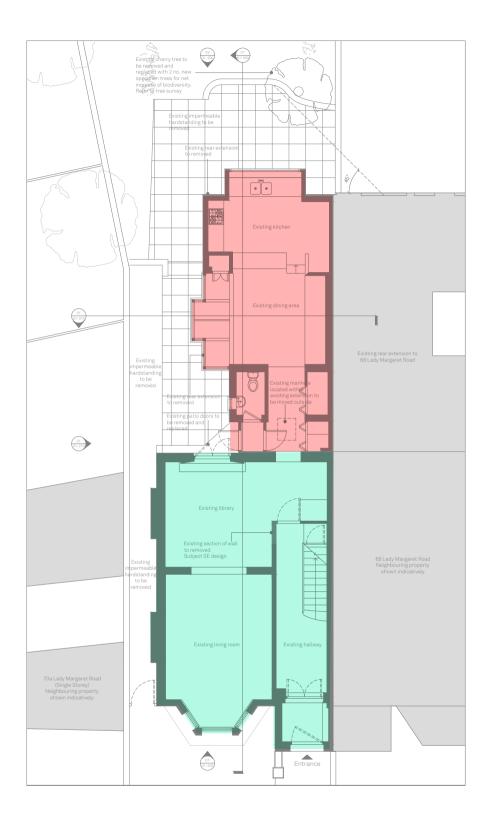

# APPENDIX A Proposed development Drawings

# **70 LADY MARGARET ROAD**



## Existing Plan

KEY:



Building to be demolished



Building to be retained





# Outline Construction Sequence

1. Demolish partially ground floor plus 2 storey existing extension. Party wall to be retained and underpinned as well as main house structure.

2. Build a temporary structure to support existing building

3. Underpinning the existing and adjacent building to give more foundation support

- 4. Excavating soil for foundation
- 5. Build basement retaining wall
- 6. Build basement suspended slab
- 7. Build super structure

| <ol> <li>This drawings is to be read in conjunction with all released any ings and</li> <li>Do not scale from this drawing</li> <li>Do not scale from this drawing</li> <li>Do not scale from this drawing</li> <li>Terrement</li> <li>Rev</li> <li>Date prove