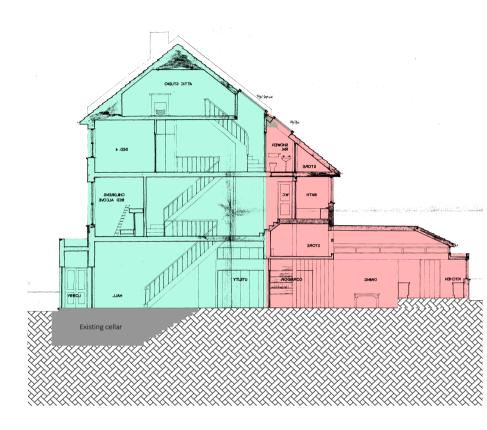

# APPENDIX A Proposed development Drawings

# **70 LADY MARGARET ROAD**



## Existing Plan

KEY:



Building to be demolished



Building to be retained





# Outline Construction Sequence

1. Demolish partially ground floor plus 2 storey existing extension. Party wall to be retained and underpinned as well as main house structure.

2. Build a temporary structure to support existing building

3. Underpinning the existing and adjacent building to give more foundation support

- 4. Excavating soil for foundation
- 5. Build basement retaining wall
- 6. Build basement suspended slab
- 7. Build super structure

| <ol> <li>This drawings is to be read in conjunction with all released any ings and</li> <li>Do not scale from this drawing</li> <li>Do not scale from this drawing</li> <li>Do not scale from this drawing</li> <li>Terrement</li> <li>Rev</li> <li>Date prove Child</li> <li>Amendments</li> <li>Drawing status</li> <li>For Comments</li> <li>T