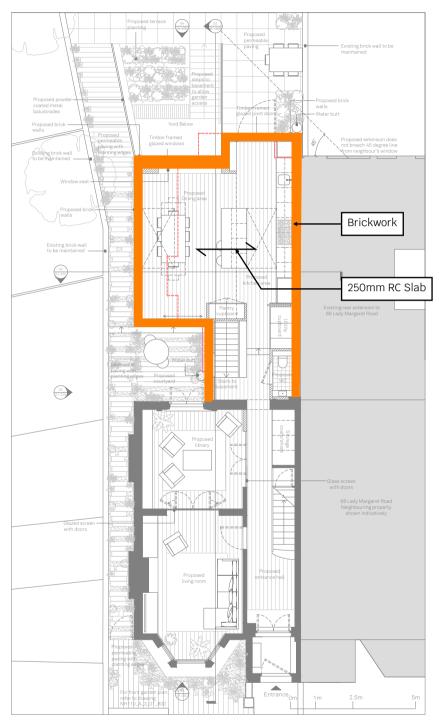

|                                              |

Company No. 5873122 VAT Registration No. 894 2993



v No. 5873122 VAT Registration No. 894 2993





#### KEY:



Proposed excavation

Building to be retained







Proposed Plan

### KEY:



Proposed extension

Building to be retained

tained





Proposed Plan

KEY:

 Proposed extension masonry walls







|                                                                                                                                                                                                                                                                                                                                       | Notes                                                                                                                                                                               |
|-----------------------------------------------------------------------------------------------------------------------------------------------------------------------------------------------------------------------------