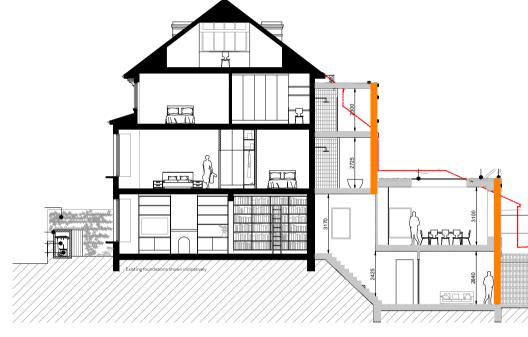

# Outline Construction Sequence

1. Demolish partially ground floor plus 2 storey existing extension. Party wall to be retained and underpinned as well as main house structure.

2. Build a temporary structure to support existing building

3. Underpinning the existing and adjacent building to give more foundation support

- 4. Excavating soil for foundation
- 5. Build basement retaining wall
- 6. Build basement suspended slab
- 7. Build super structure