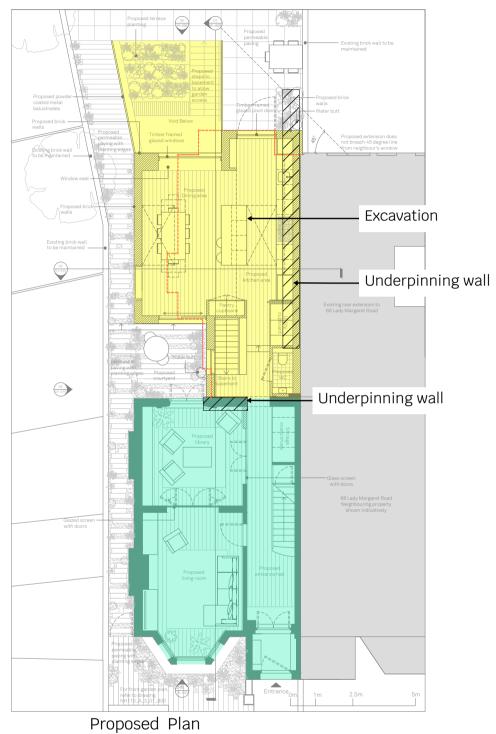

# Outline Construction Sequence

1. Demolish partially ground floor plus 2 storey existing extension. Party wall to be retained and underpinned as well as main house structure.

2. Build a temporary structure to support existing building

3. Underpinning the existing and adjacent building to give more foundation support

- 4. Excavating soil for foundation
- 5. Build basement retaining wall
- 6. Build basement suspended slab
- 7. Build super structure