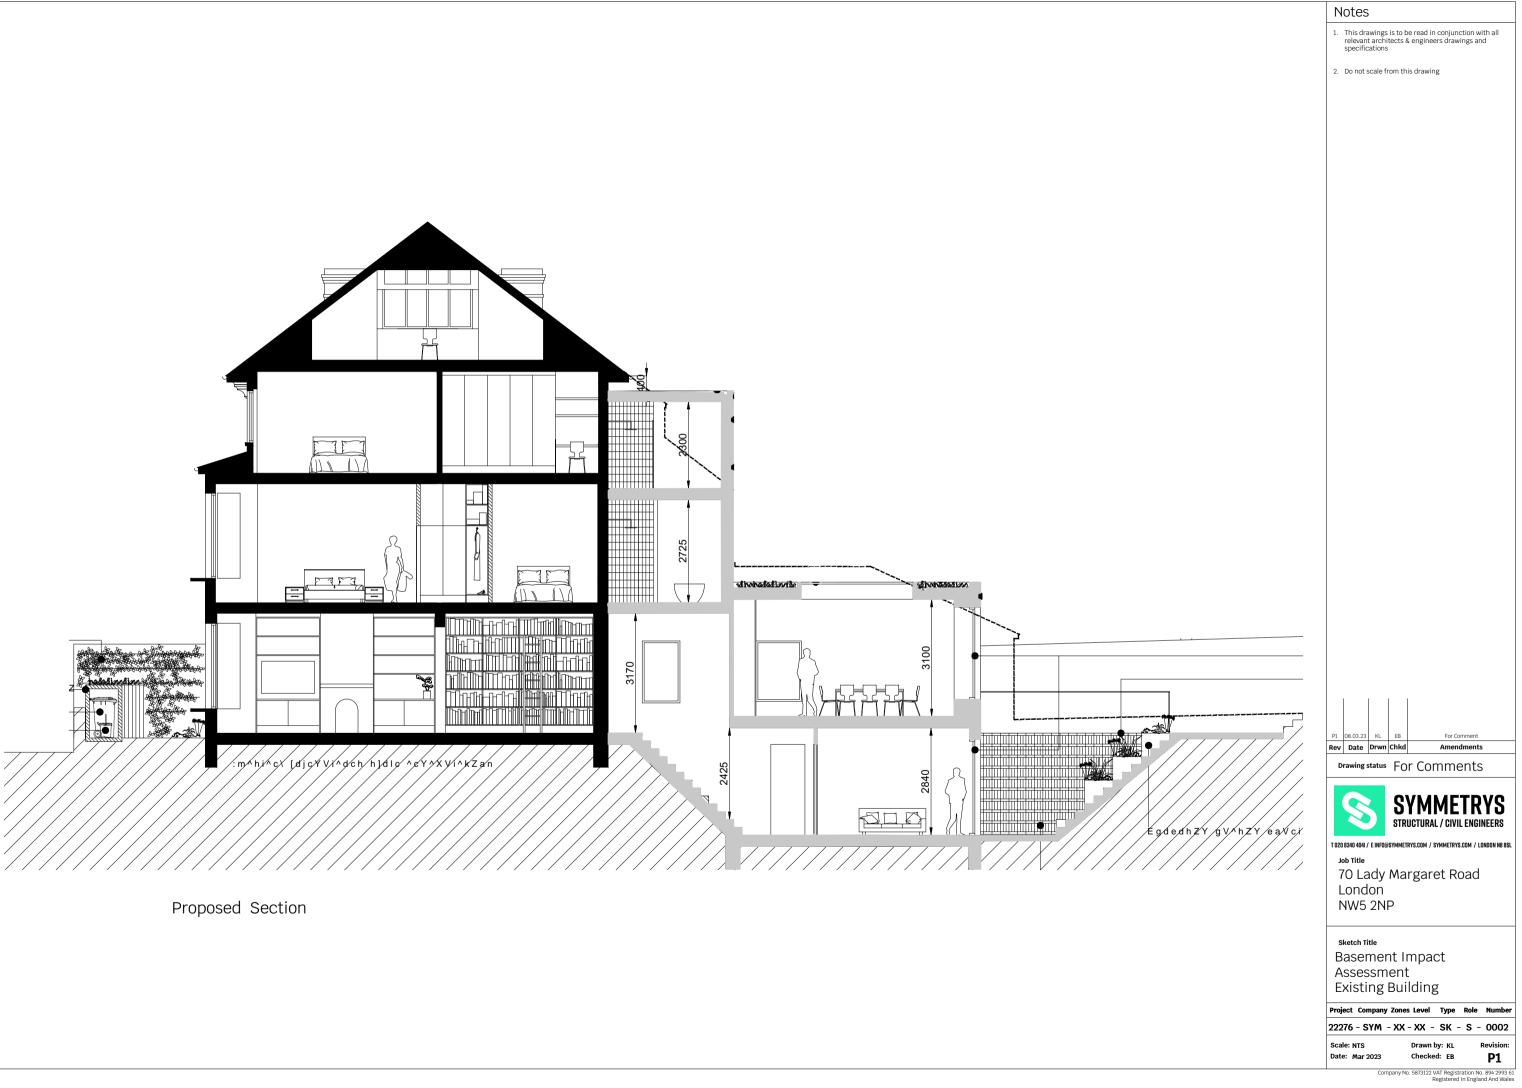

|                                              |

Company No. 5873122 VAT Registration No. 894 2993



v No. 5873122 VAT Registration No. 894 2993





#### KEY:



Proposed excavation

Building to be retained







Proposed Plan

### KEY:



Proposed extension

Building to be retained

tained





Proposed Plan

KEY:

 Proposed extension masonry walls







|                                                                                                                                                                                                                                                                                                                                       | Notes                                                                                                                                                                               |
|-------------------------------------------------------------------------------------------------------------------------------------------------------------------------------------------------------------------------------------------------------------------------------------------