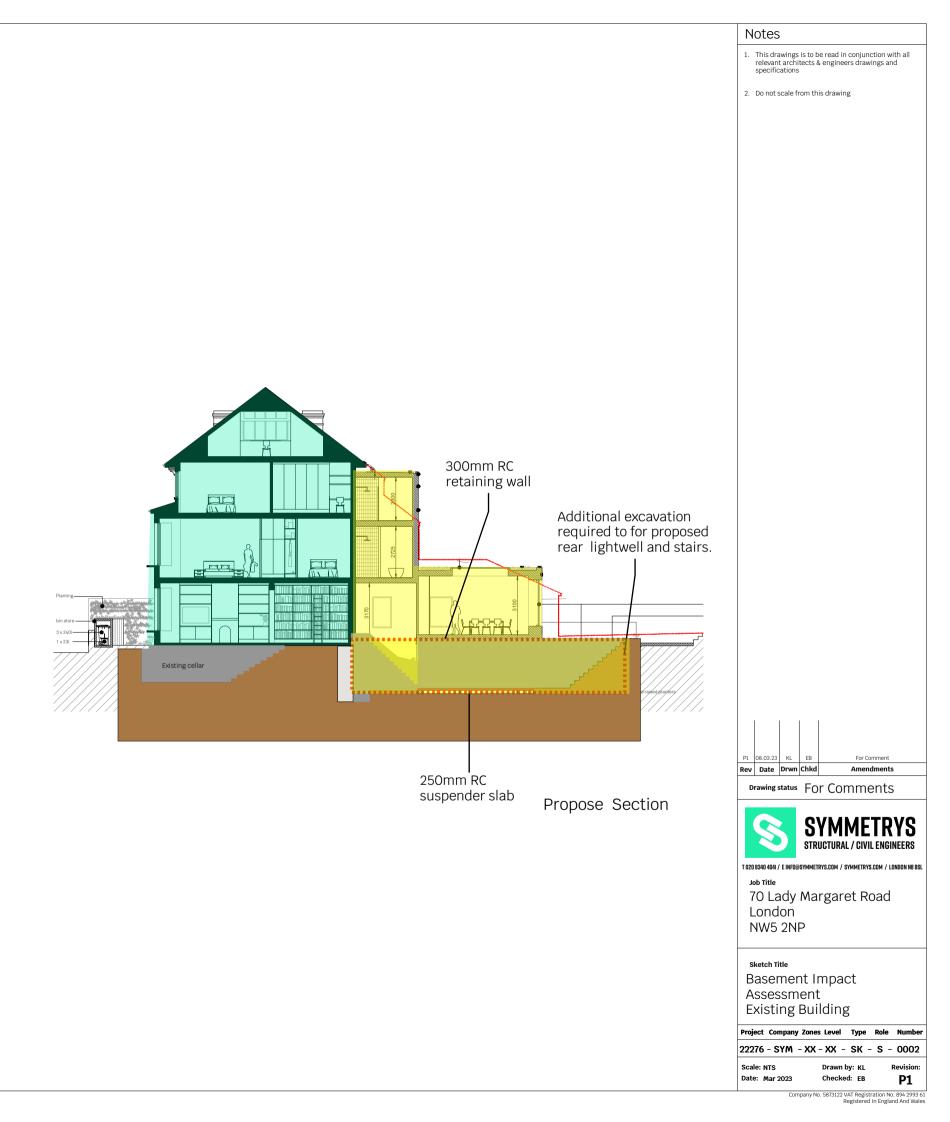

# Outline Construction Sequence

1. Demolish partially ground floor plus 2 storey existing extension. Party wall to be retained and underpinned as well as main house structure.

2. Build a temporary structure to support existing building

3. Underpinning the existing and adjacent building to give more foundation support

- 4. Excavating soil for foundation
- 5. Build basement retaining wall
- 6. Build basement suspended slab
- 7. Build super structure