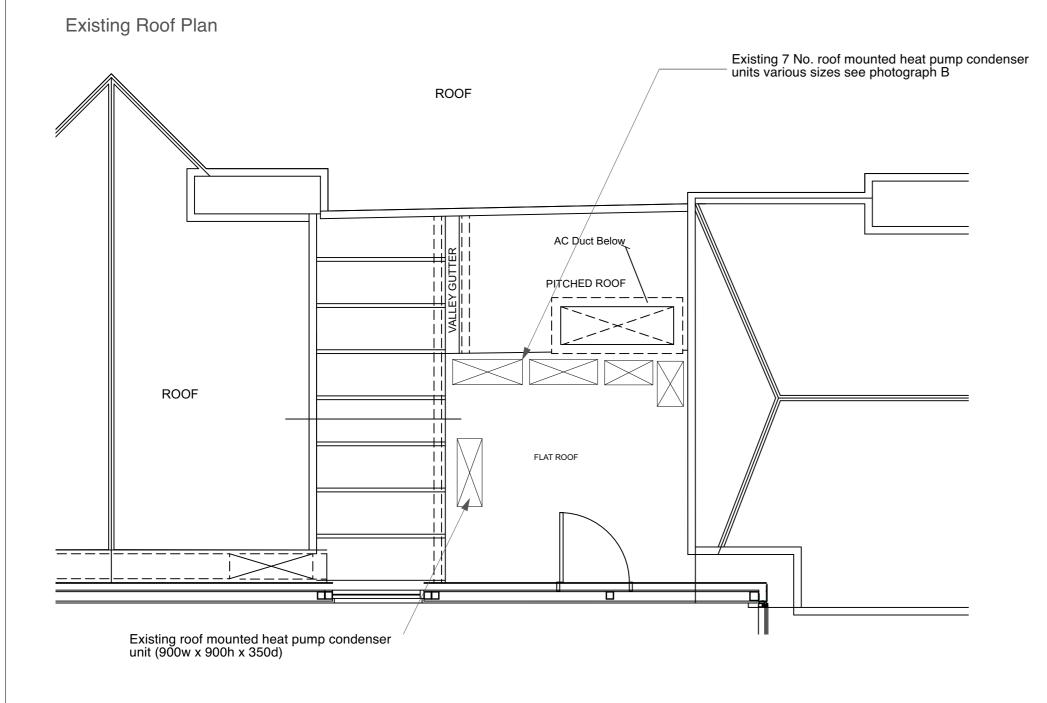

Proposed Roof Plan

**Proposed Section** 

Photograph A

Photograph B

Photograph C - Aerial View from google maps

EXISTING & PROPOSED SECTIONS 75 WICKLOW ST - EAR INSTITUTE

Scale 1:50 @ A2

Kendall Kingscott **Chartered Architects Chartered Building Surveyors** 