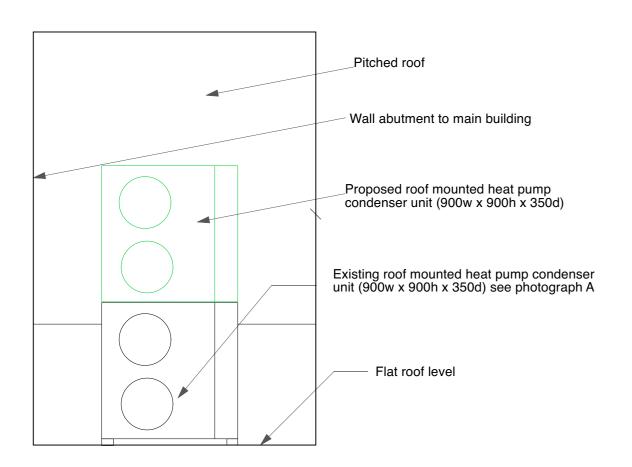

Proposed Roof Plan

**Proposed Section** 

Photograph A

Photograph B

Photograph C - Aerial View from google maps

EXISTING & PROPOSED SECTIONS 75 WICKLOW ST - EAR INSTITUTE

Scale 1:50 @ A2

Kendall Kingscott **Chartered Architects Chartered Building Surveyors** 