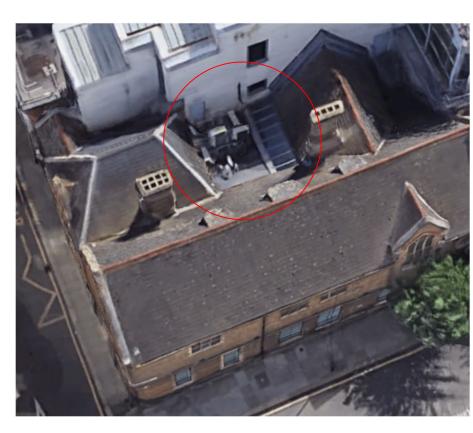

Proposed Roof Plan

**Proposed Section** 

Photograph A

Photograph B

Photograph C - Aerial View from google maps

EXISTING & PROPOSED SECTIONS 75 WICKLOW ST - EAR INSTITUTE

Scale 1:50 @ A2

Kendall Kingscott **Chartered Architects Chartered Building Surveyors** 