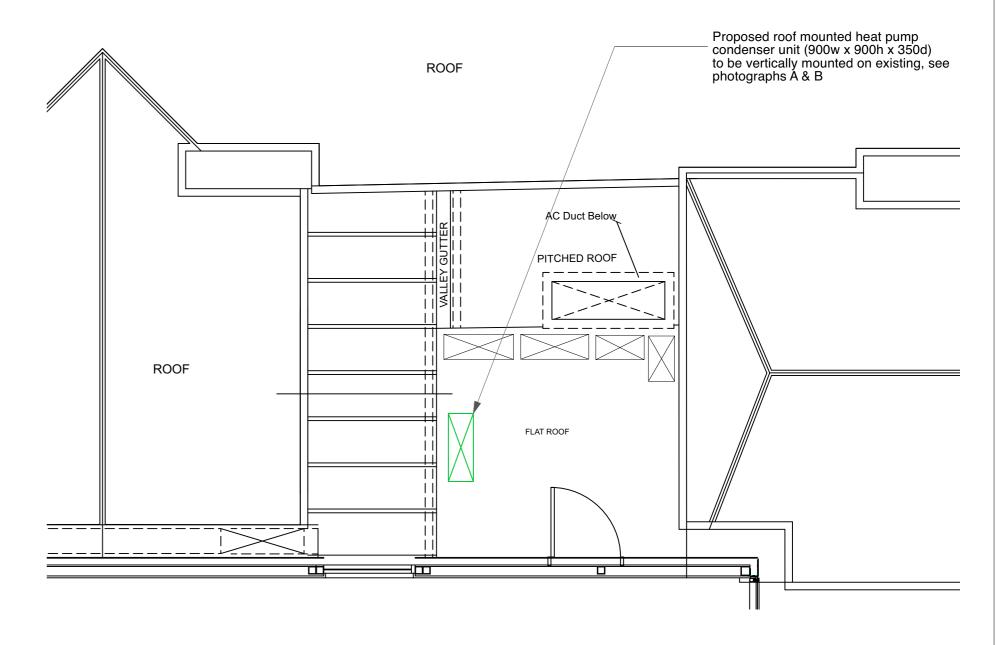

Proposed Roof Plan

**Proposed Section** 

Photograph A

Photograph B

Photograph C - Aerial View from google maps

EXISTING & PROPOSED SECTIONS 75 WICKLOW ST - EAR INSTITUTE

Scale 1:50 @ A2

Kendall Kingscott **Chartered Architects Chartered Building Surveyors** 