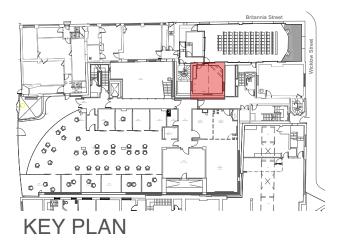

**EXISTING FLOOR PLAN - ROOM G39** 

## D&A - SW08 - EAR INST., 75 WICKLOW ST EXISTING FLOOR PLAN AND SECTION - ROOM G39