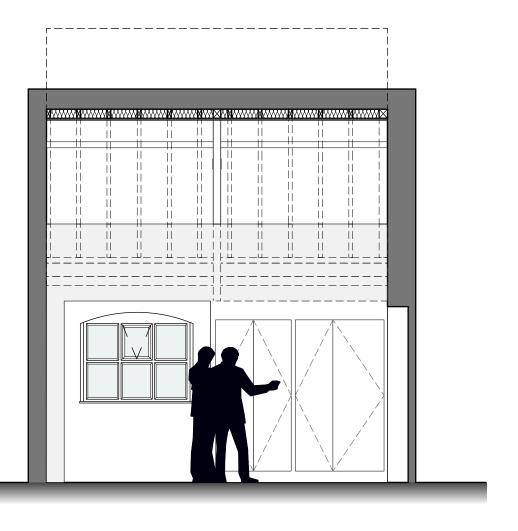

## D&A - SW08 - EAR INST., 75 WICKLOW ST EXISTING FLOOR PLAN AND SECTION - ROOM G39

## **EXISTING SECTION A**

Suite 3. Sandford House. 1b Claremont Road, Teddington, TW11 8DH

+44 (0)20 8943 5300

University College London

 Scale
 Paper Size
 Filename
 Date
 Drawn
 Checked

 1:50
 ISO A3
 220593-UCL-Contract B -SW08 AC
 23/06/2022
 ML
 KS