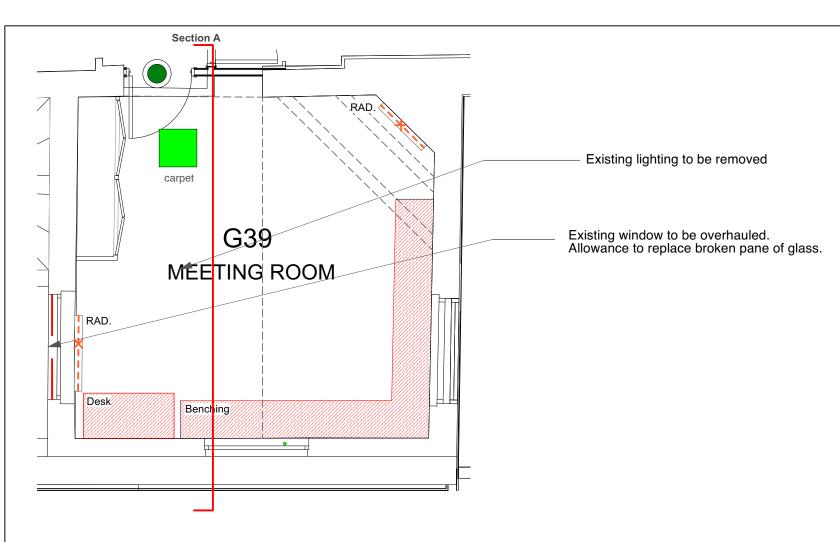

**EXISTING FLOOR PLAN - ROOM G39** 

## **DEMOLITION AND ALTERATION NOTES**

--- Radiator to be removed as M&E specifications

Removal of railings on the window on the external side.

## D&A - SW08 - EAR INST., 75 WICKLOW ST EXISTING FLOOR PLAN AND SECTION - ROOM G39

Life and Medical Sciences - Small Works D&A - SW08 - Ear Inst., 75 Wicklow St Existing Floor Plan - Room G39

P1 22/05/23 AC MM Issued to Planning

220593(SW08)-1600 P1

PLANNING