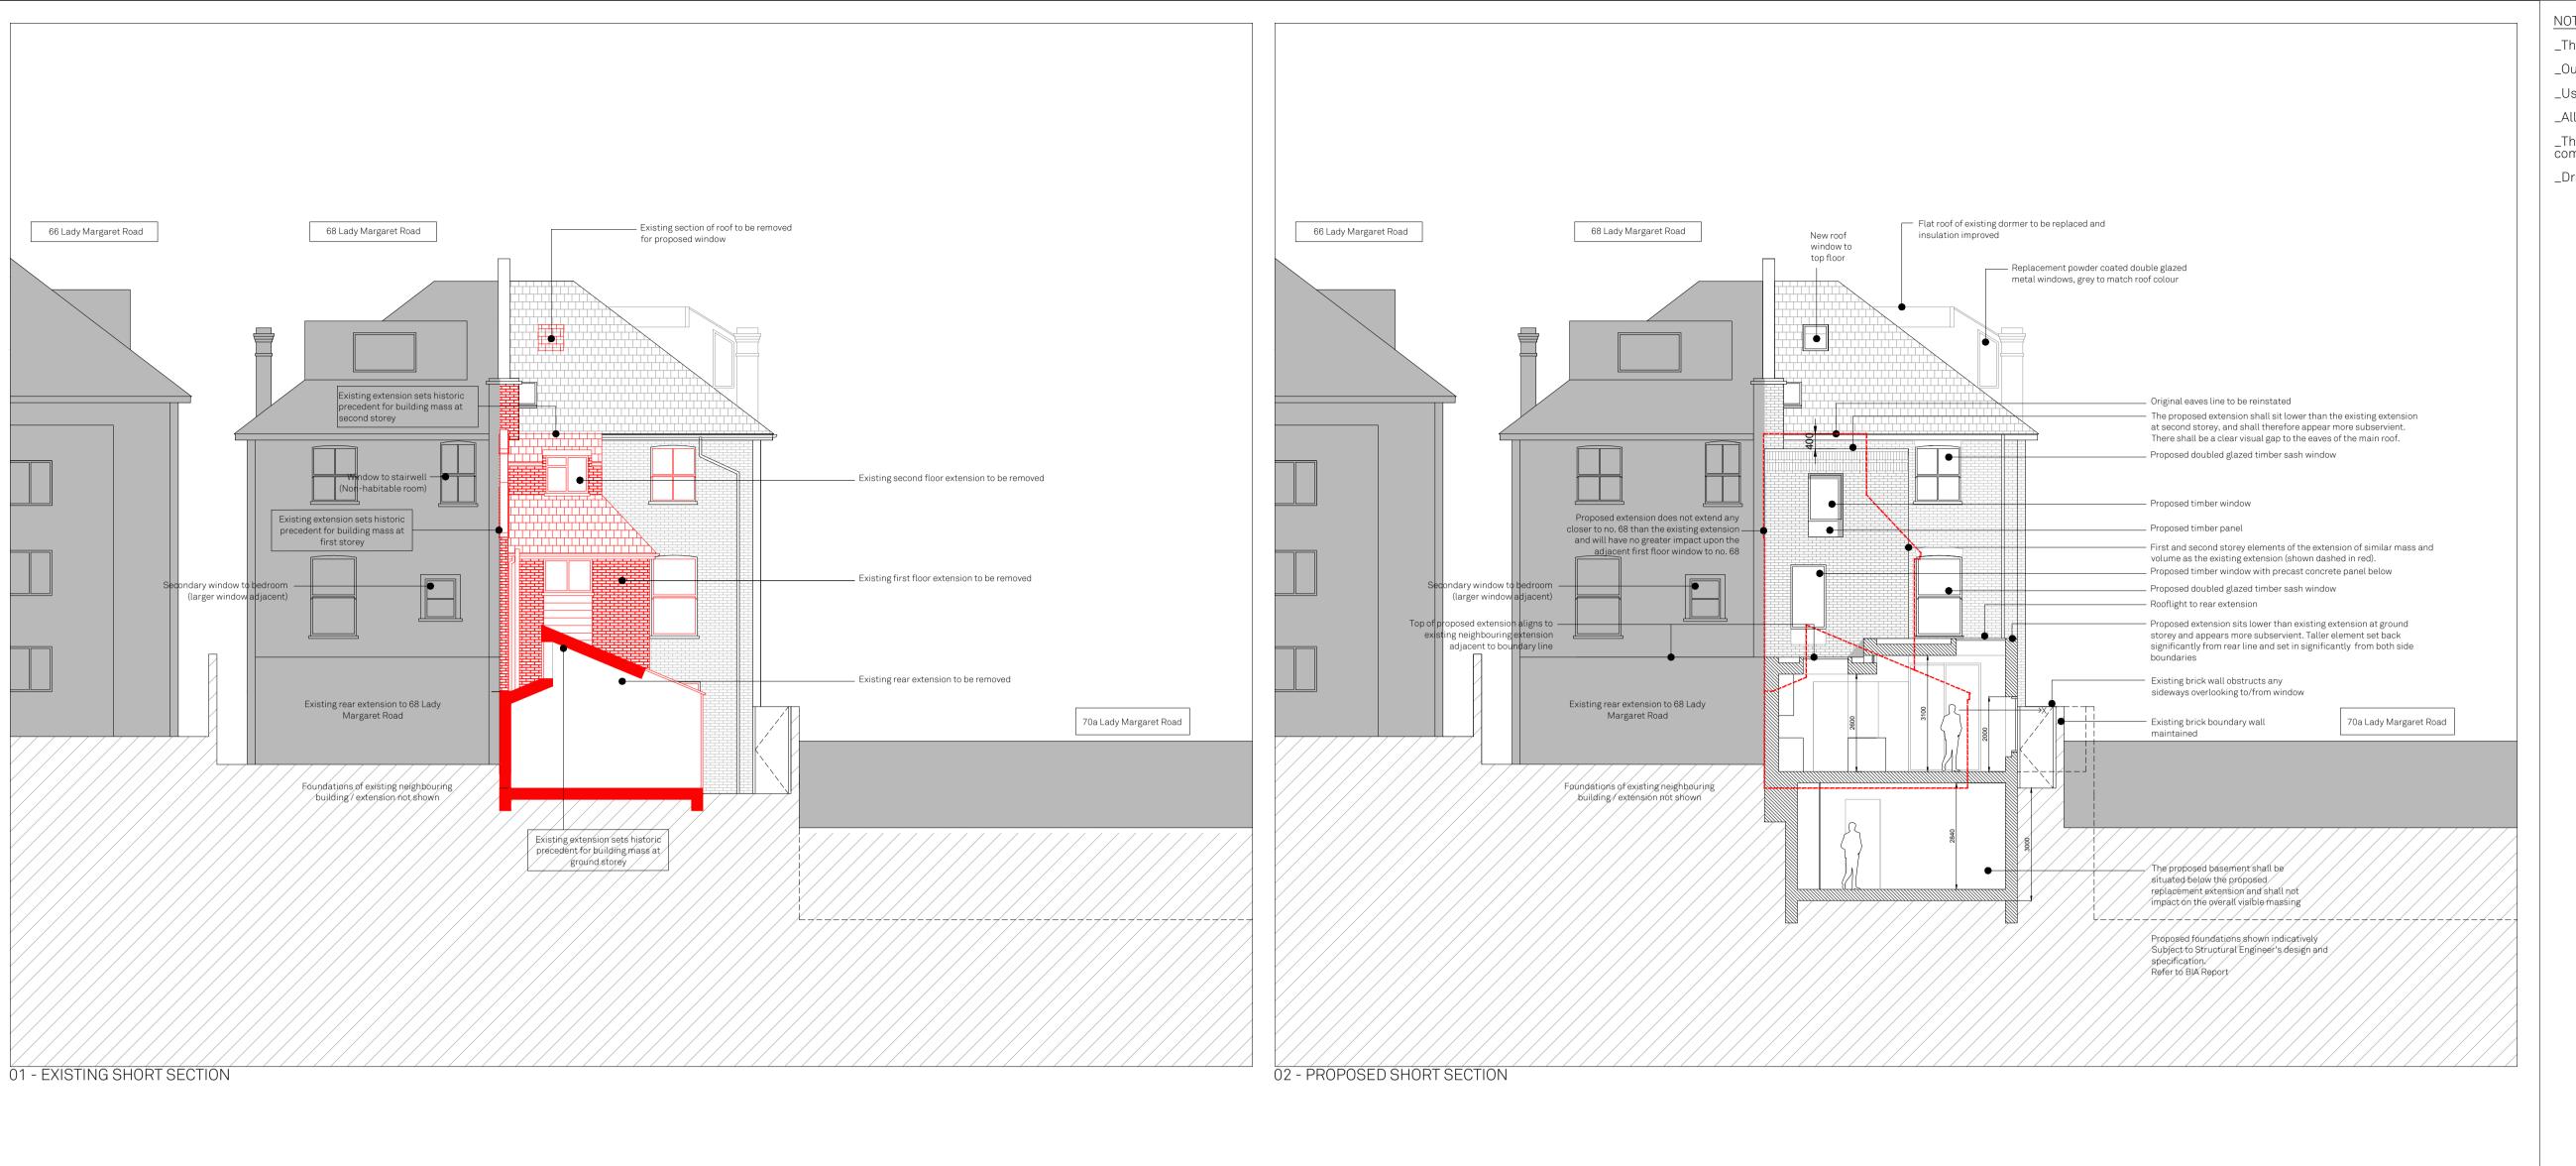

- \_The property is not located in a Conservation Area. \_Outline of existing extension shown dashed in red.
- \_Use figured dimensions.
- \_All dimensions are in millimetres unless otherwise noted.
- \_The interior layout of the main house is shown indicatively for completeness and does not form part of the application.

## 70 LADY MARGARET ROAD, LONDON, NW5 2NP

Client P & L ALLARD

Drawing Title / Location PROPOSED SHORT SECTION

| Status | STAGE 3     |
|--------|-------------|
| Scale  | 1:100 at A1 |

Job No | Source | Stage | Element | Drawing No. | Revision NH110 A 3 01 310 P01