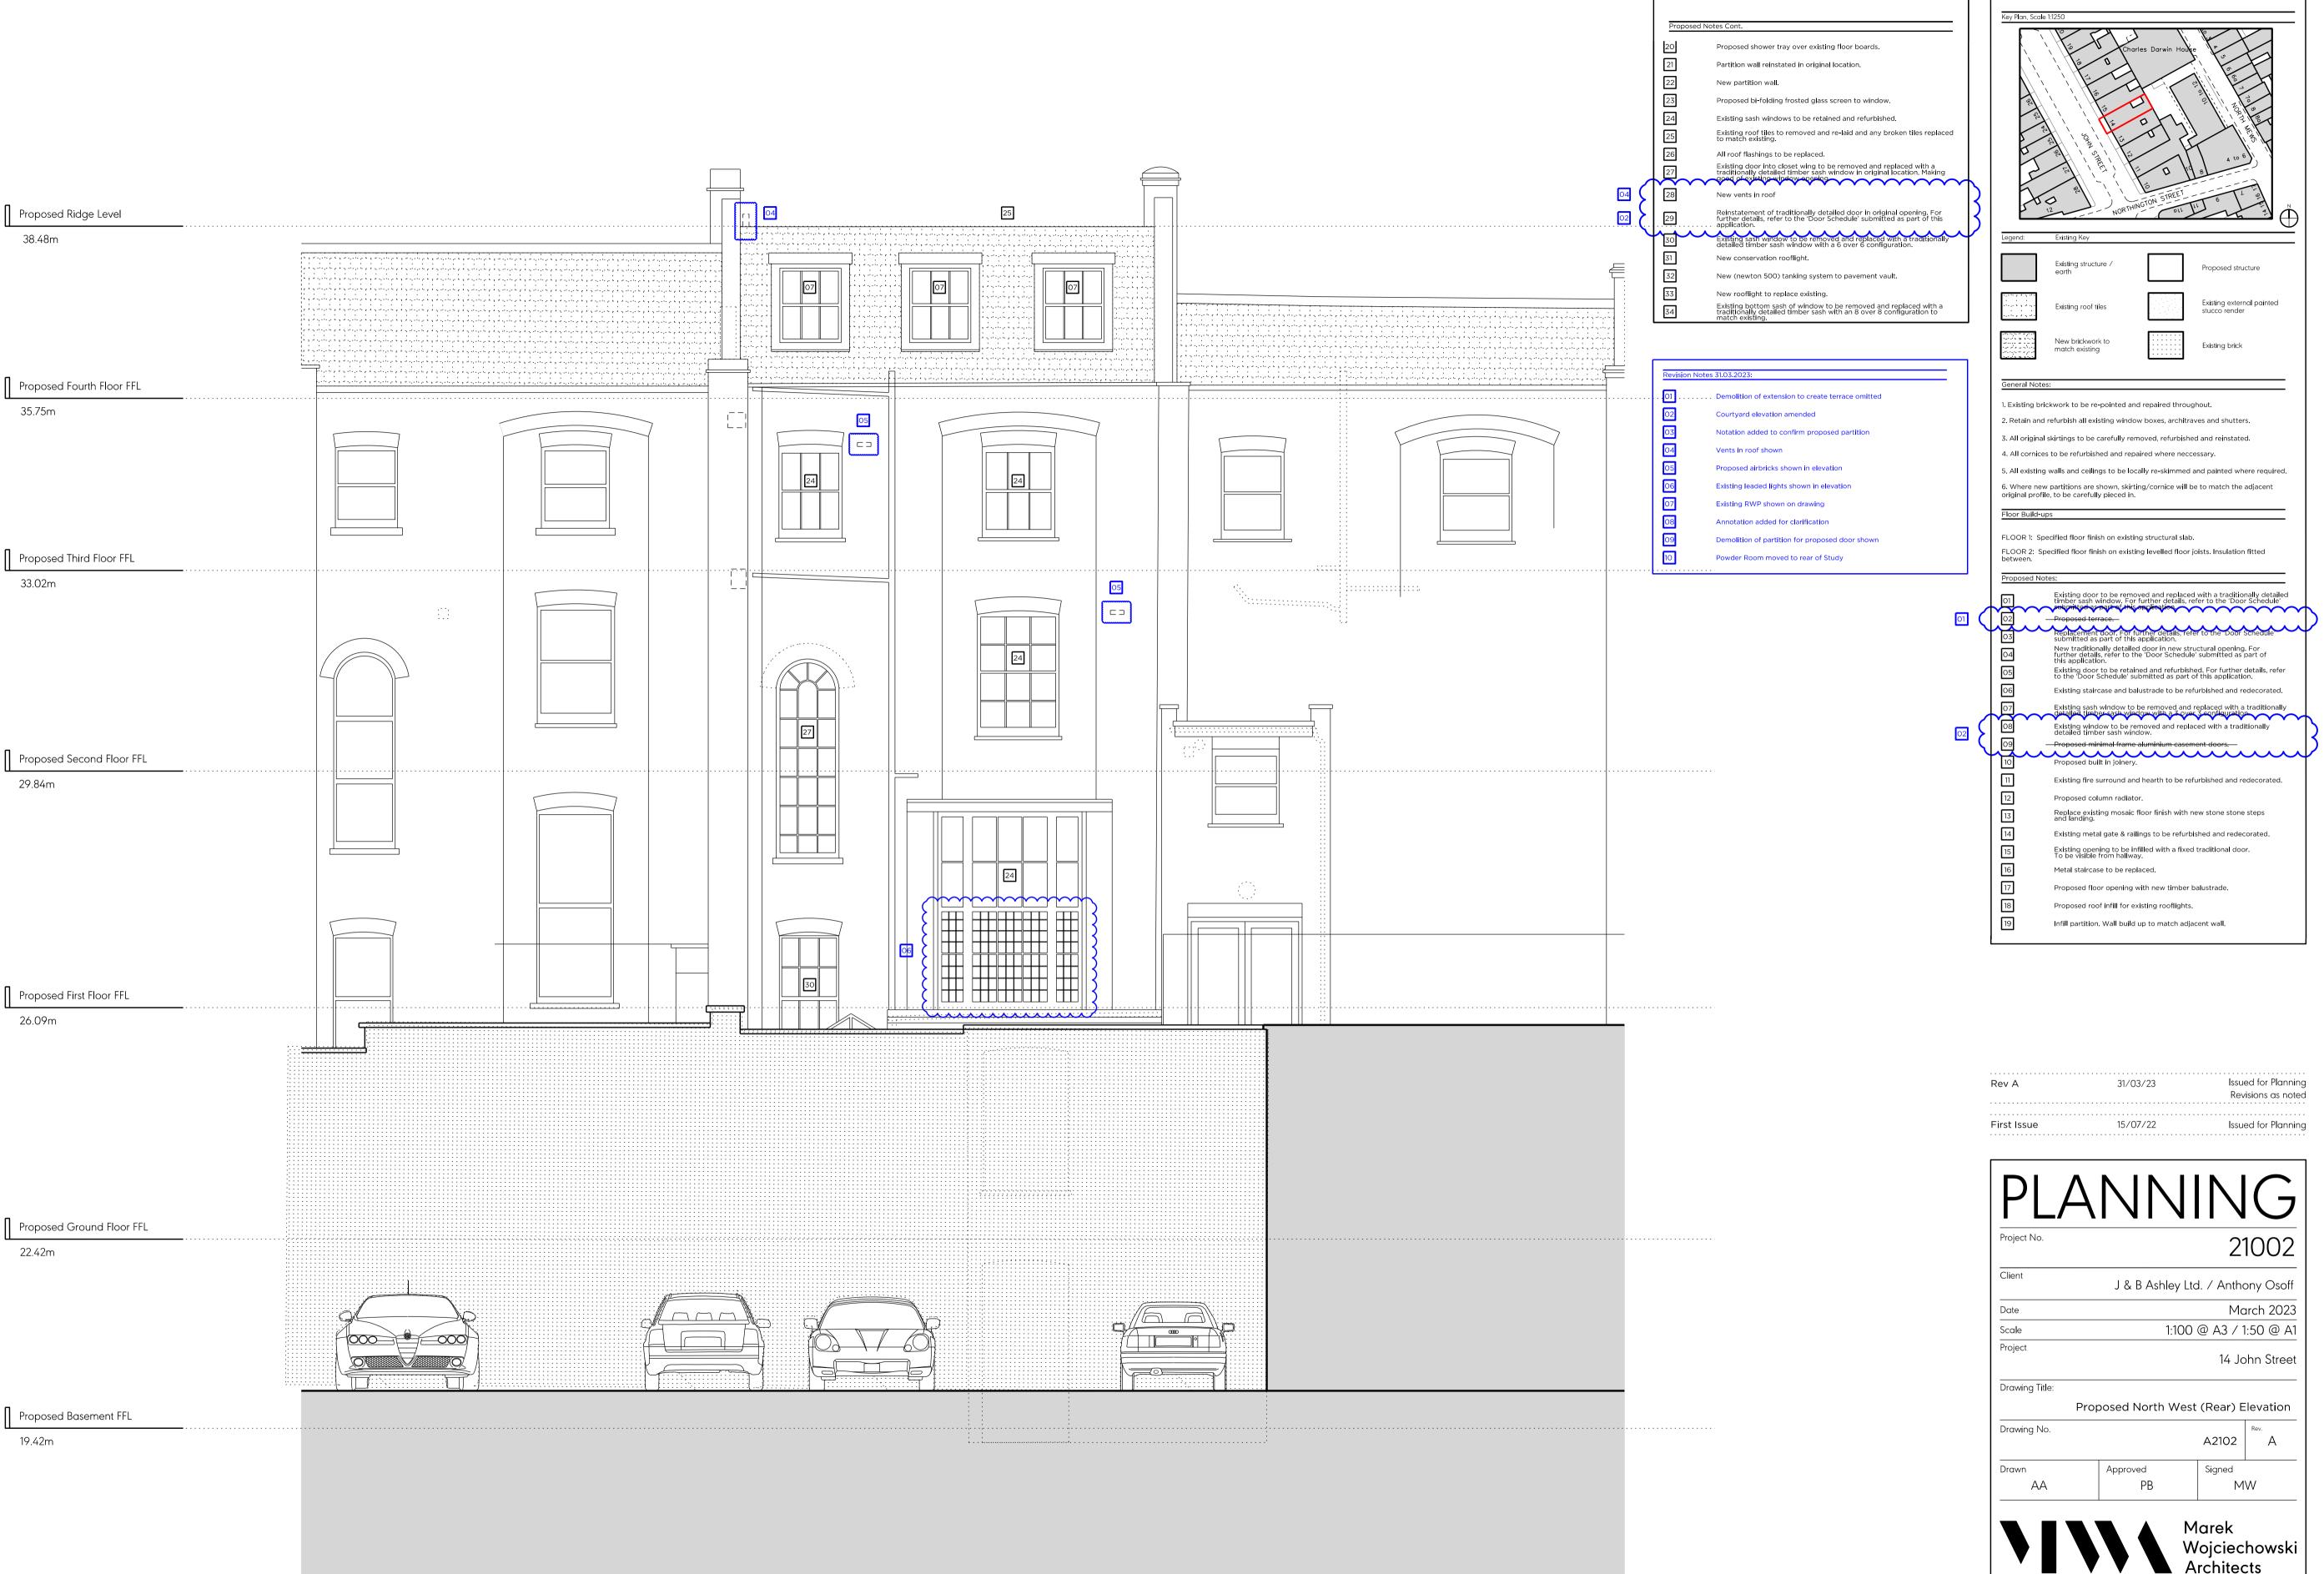

14 John Street

13 John Street

15 John Street

| Rev A          | 31/03/23           | Issued for Planning<br>Revisions as noted |
|----------------|--------------------|-------------------------------------------|
| First Issue    | 15/07/22           | Issued for Planning                       |
| PLA            | <b>NN</b>          | ING                                       |
| Project No.    |                    | 21002                                     |
| Client         | J & B Ashley Lt    | d. / Anthony Osoff                        |
| Date           |                    | March 2023                                |
| Scale          | 1:100              | @ A3 / 1:50 @ A1                          |
| Project        |                    | 14 John Street                            |
| Drawing Title: |                    |                                           |
|                | Droposod North Was | t (Boor) Elevation                        |