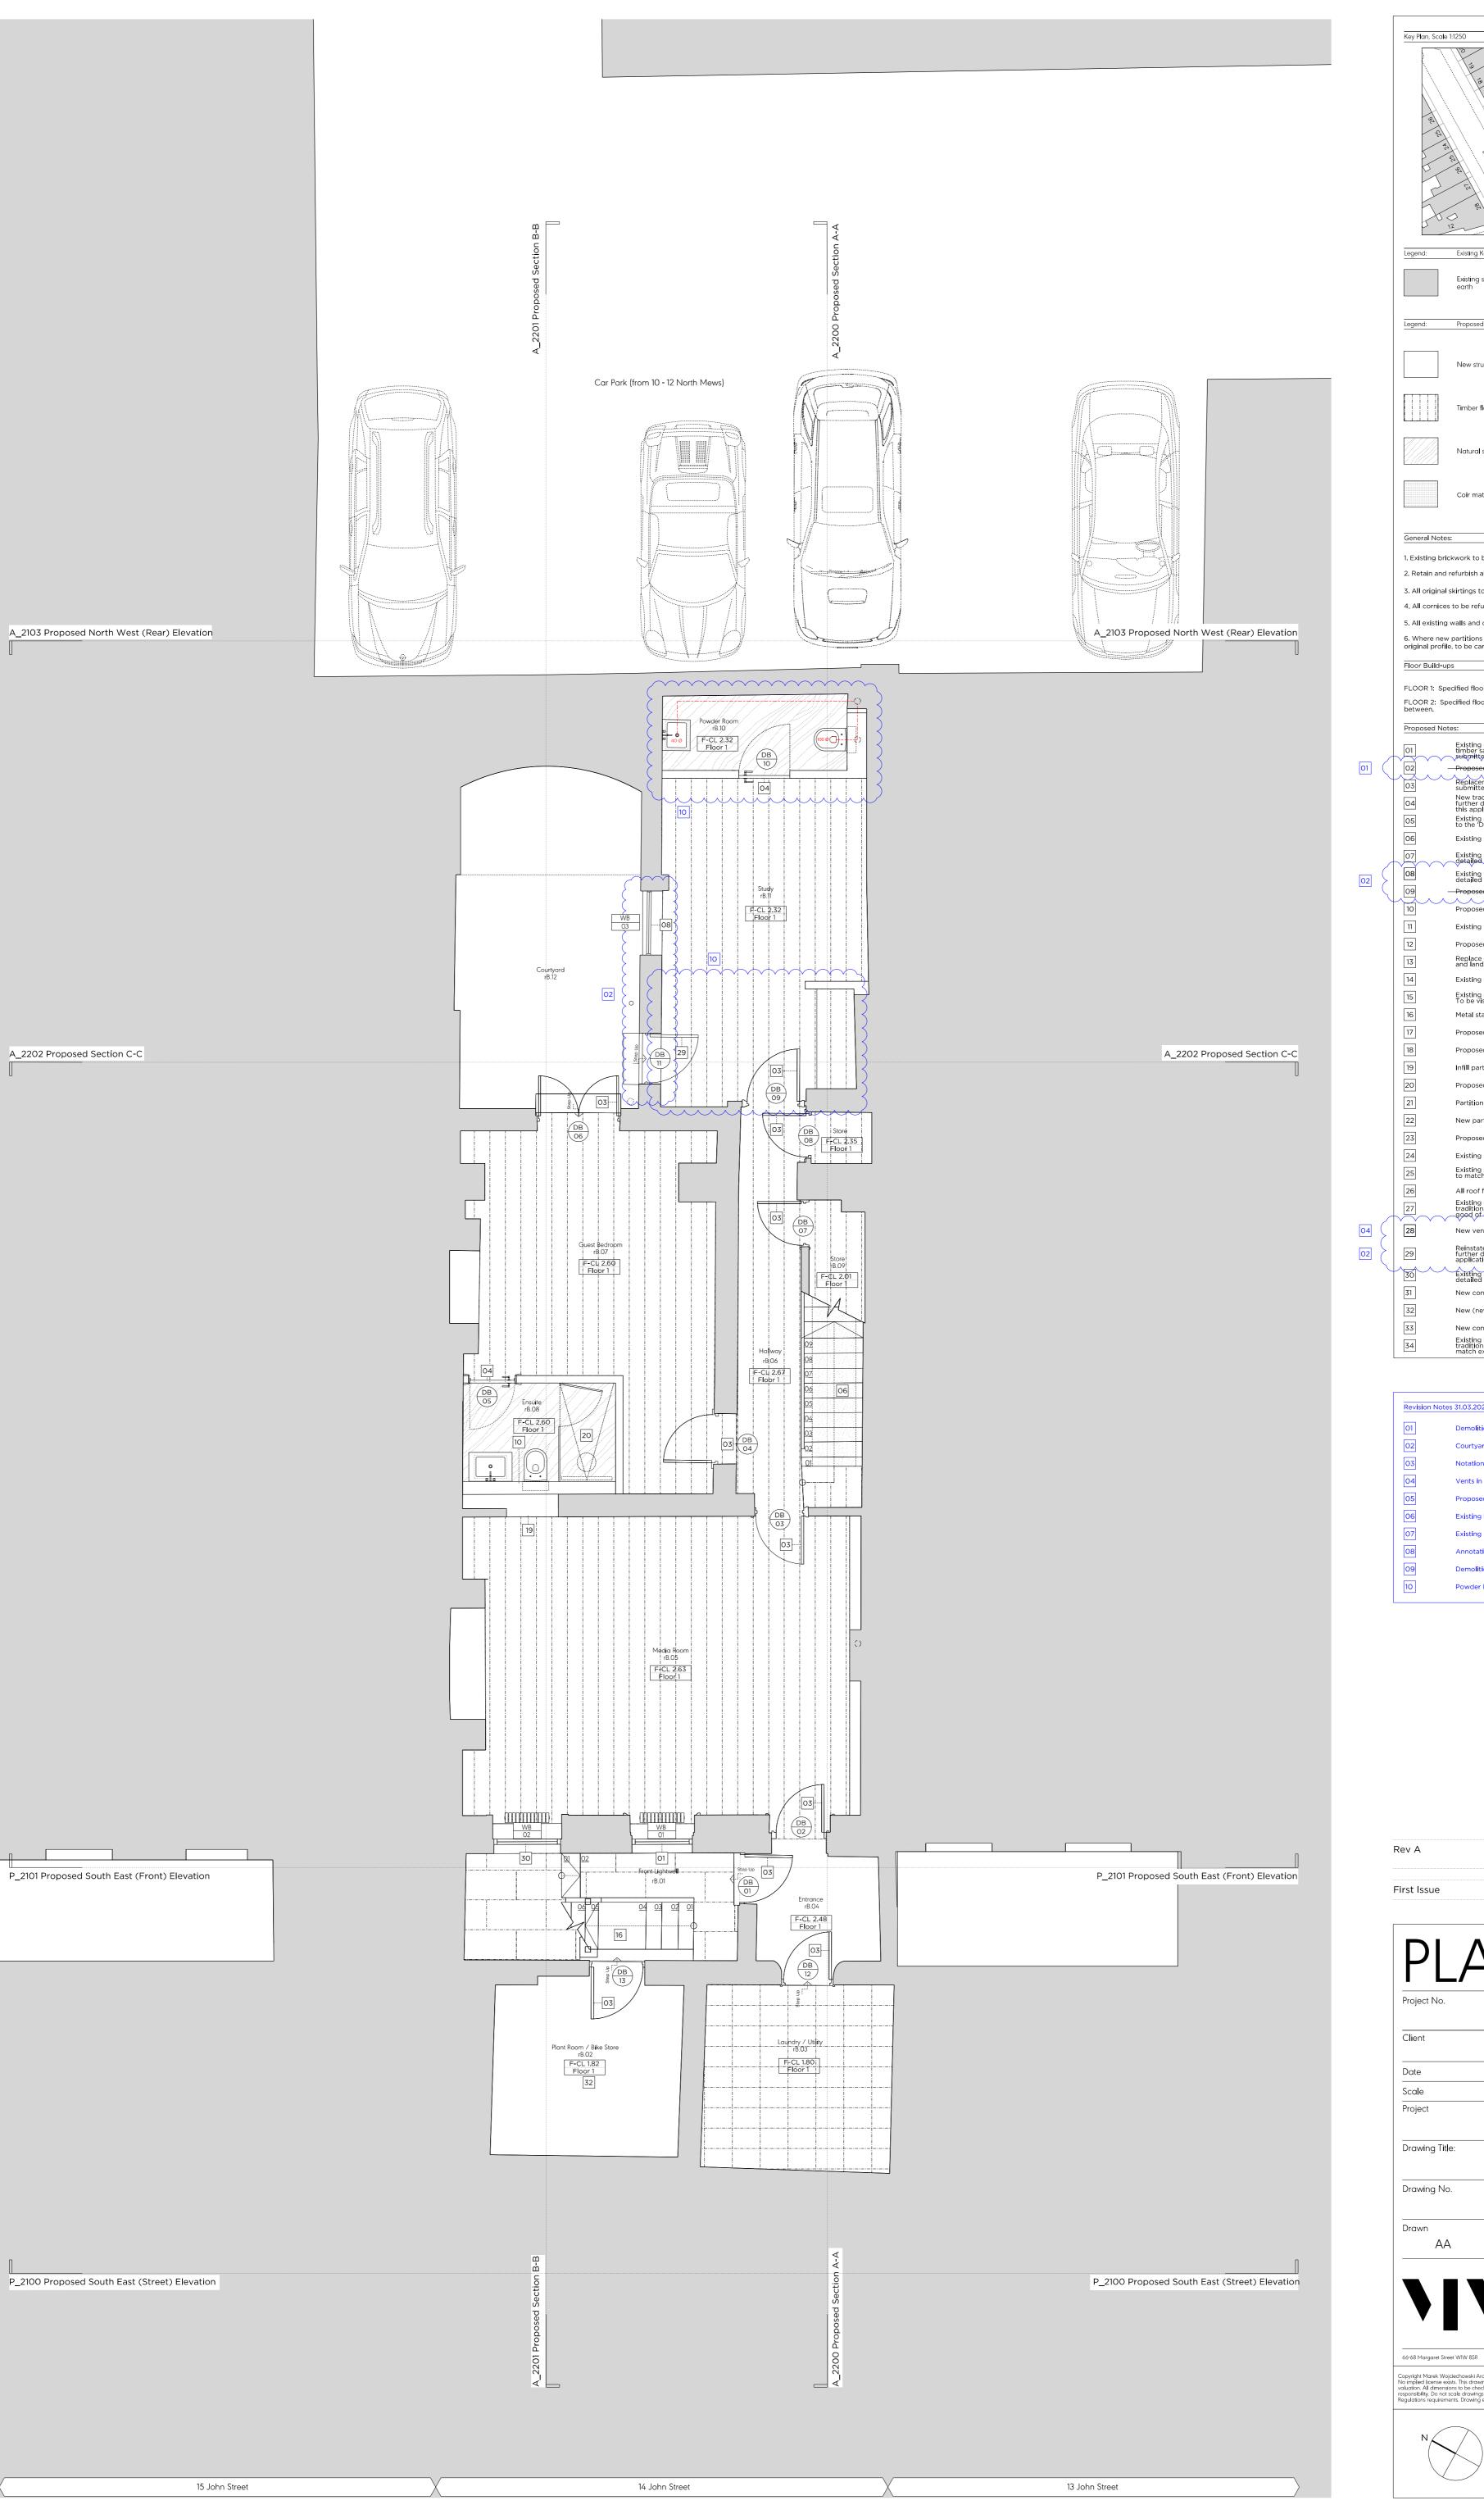

| Rev A       | 31/03/23 | Issued for Planning<br>Revisions as noted |
|-------------|----------|-------------------------------------------|
| First Issue | 15/07/22 | Issued for Planning                       |

| Date           | March 2023             |
|----------------|------------------------|
| Scale          | 1:100 @ A3 / 1:50 @ A1 |
| Project        | 14 John Street         |
| Drawing Title: |                        |

Proposed Basement Floor Plan Drawing No. P\_1999

Drawn Approved Signed PB MWAΑ

Wojciechowski

Copyright Marek Wojciechowski Architects.

No implied license exists. This drawing should not be used to calculate areas for the purposes of violation. All dimensions to be checked on site by the contractor and such dimensions to be their responsibility. Do not scale drawings. All work must comply with relevant British Standards and Bullding Regulations requirements. Drawing errors and omissions to be reported to the architect.