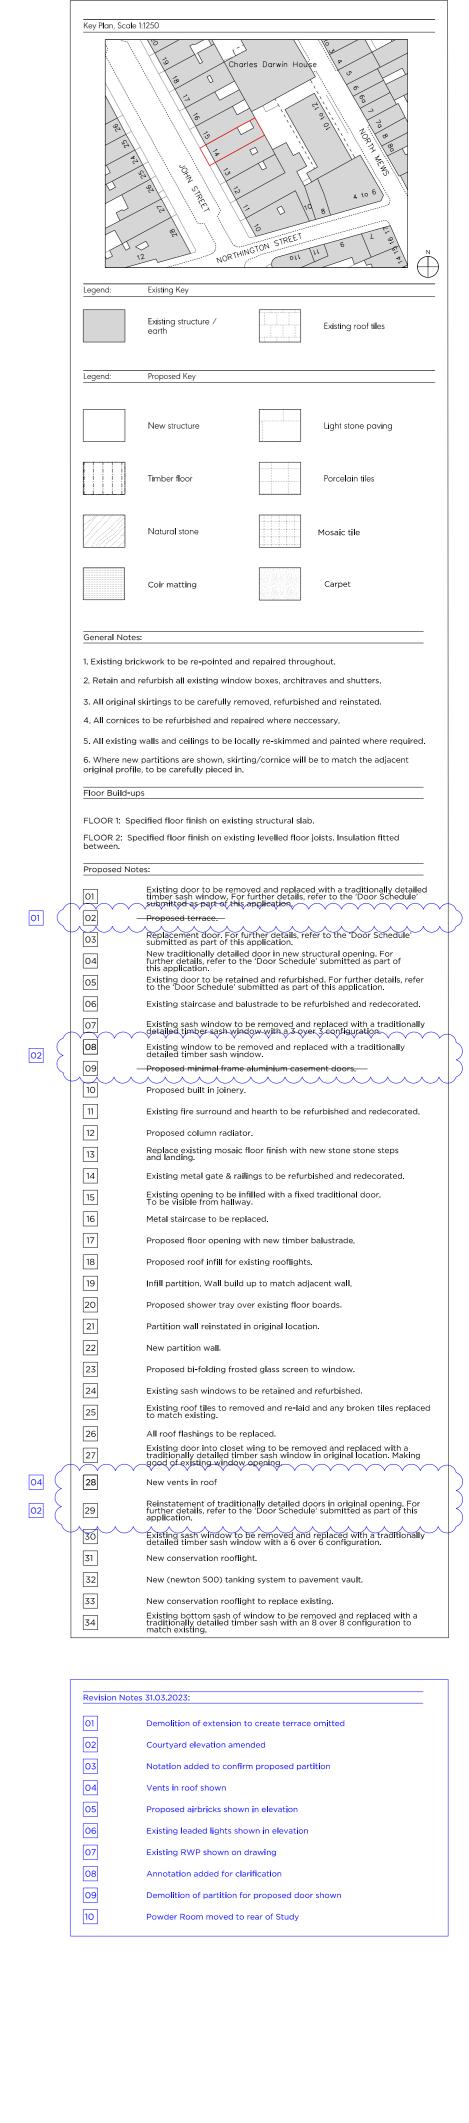

| Rev A       | 31/03/23 | Issued for Planning<br>Revisions as noted |
|-------------|----------|-------------------------------------------|
| First Issue | 15/07/22 | Issued for Planning                       |

| Date           | March 2023             |
|----------------|------------------------|
| Scale          | 1:100 @ A3 / 1:50 @ A1 |
| Project        | 14 John Street         |
| Drawing Title: |                        |

Proposed Basement Floor Plan Drawing No. P\_1999

Drawn Approved Signed PB MWAΑ

Wojciechowski

Copyright Marek Wojciechowski Architects.

No implied license exists. This drawing should not be used to calculate areas for the purposes of violation. All dimensions to be checked on site by the contractor and such dimensions to be their responsibility. Do not scale drawings. All work must comply with relevant British Standards and Bullding Regulations requirements. Drawing errors and omissions to be reported to the architect.