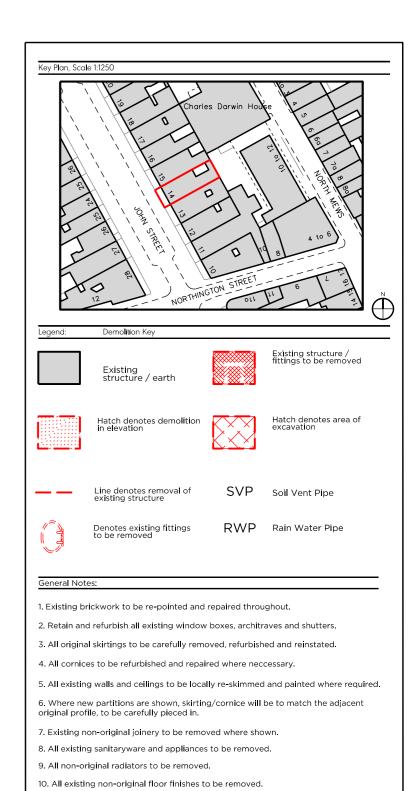

11. Existing floor finishes are to be removed back to existing floorboards. 12. Existing floor boards to be numbered, lifted and set aside to allow levelling of existing joist.

Copyright Marek Wojciechowski Architects. No implied license exists. This drawing should not be used to calculate areas for the purposes of raluation. All dimensions to be checked on site by the contractor and such dimensions to be their esponsibility. Do not scale drawings. All work must comply with relevant British Standards and Building legulations requirements. Drawing errors and omissions to be reported to the architect.