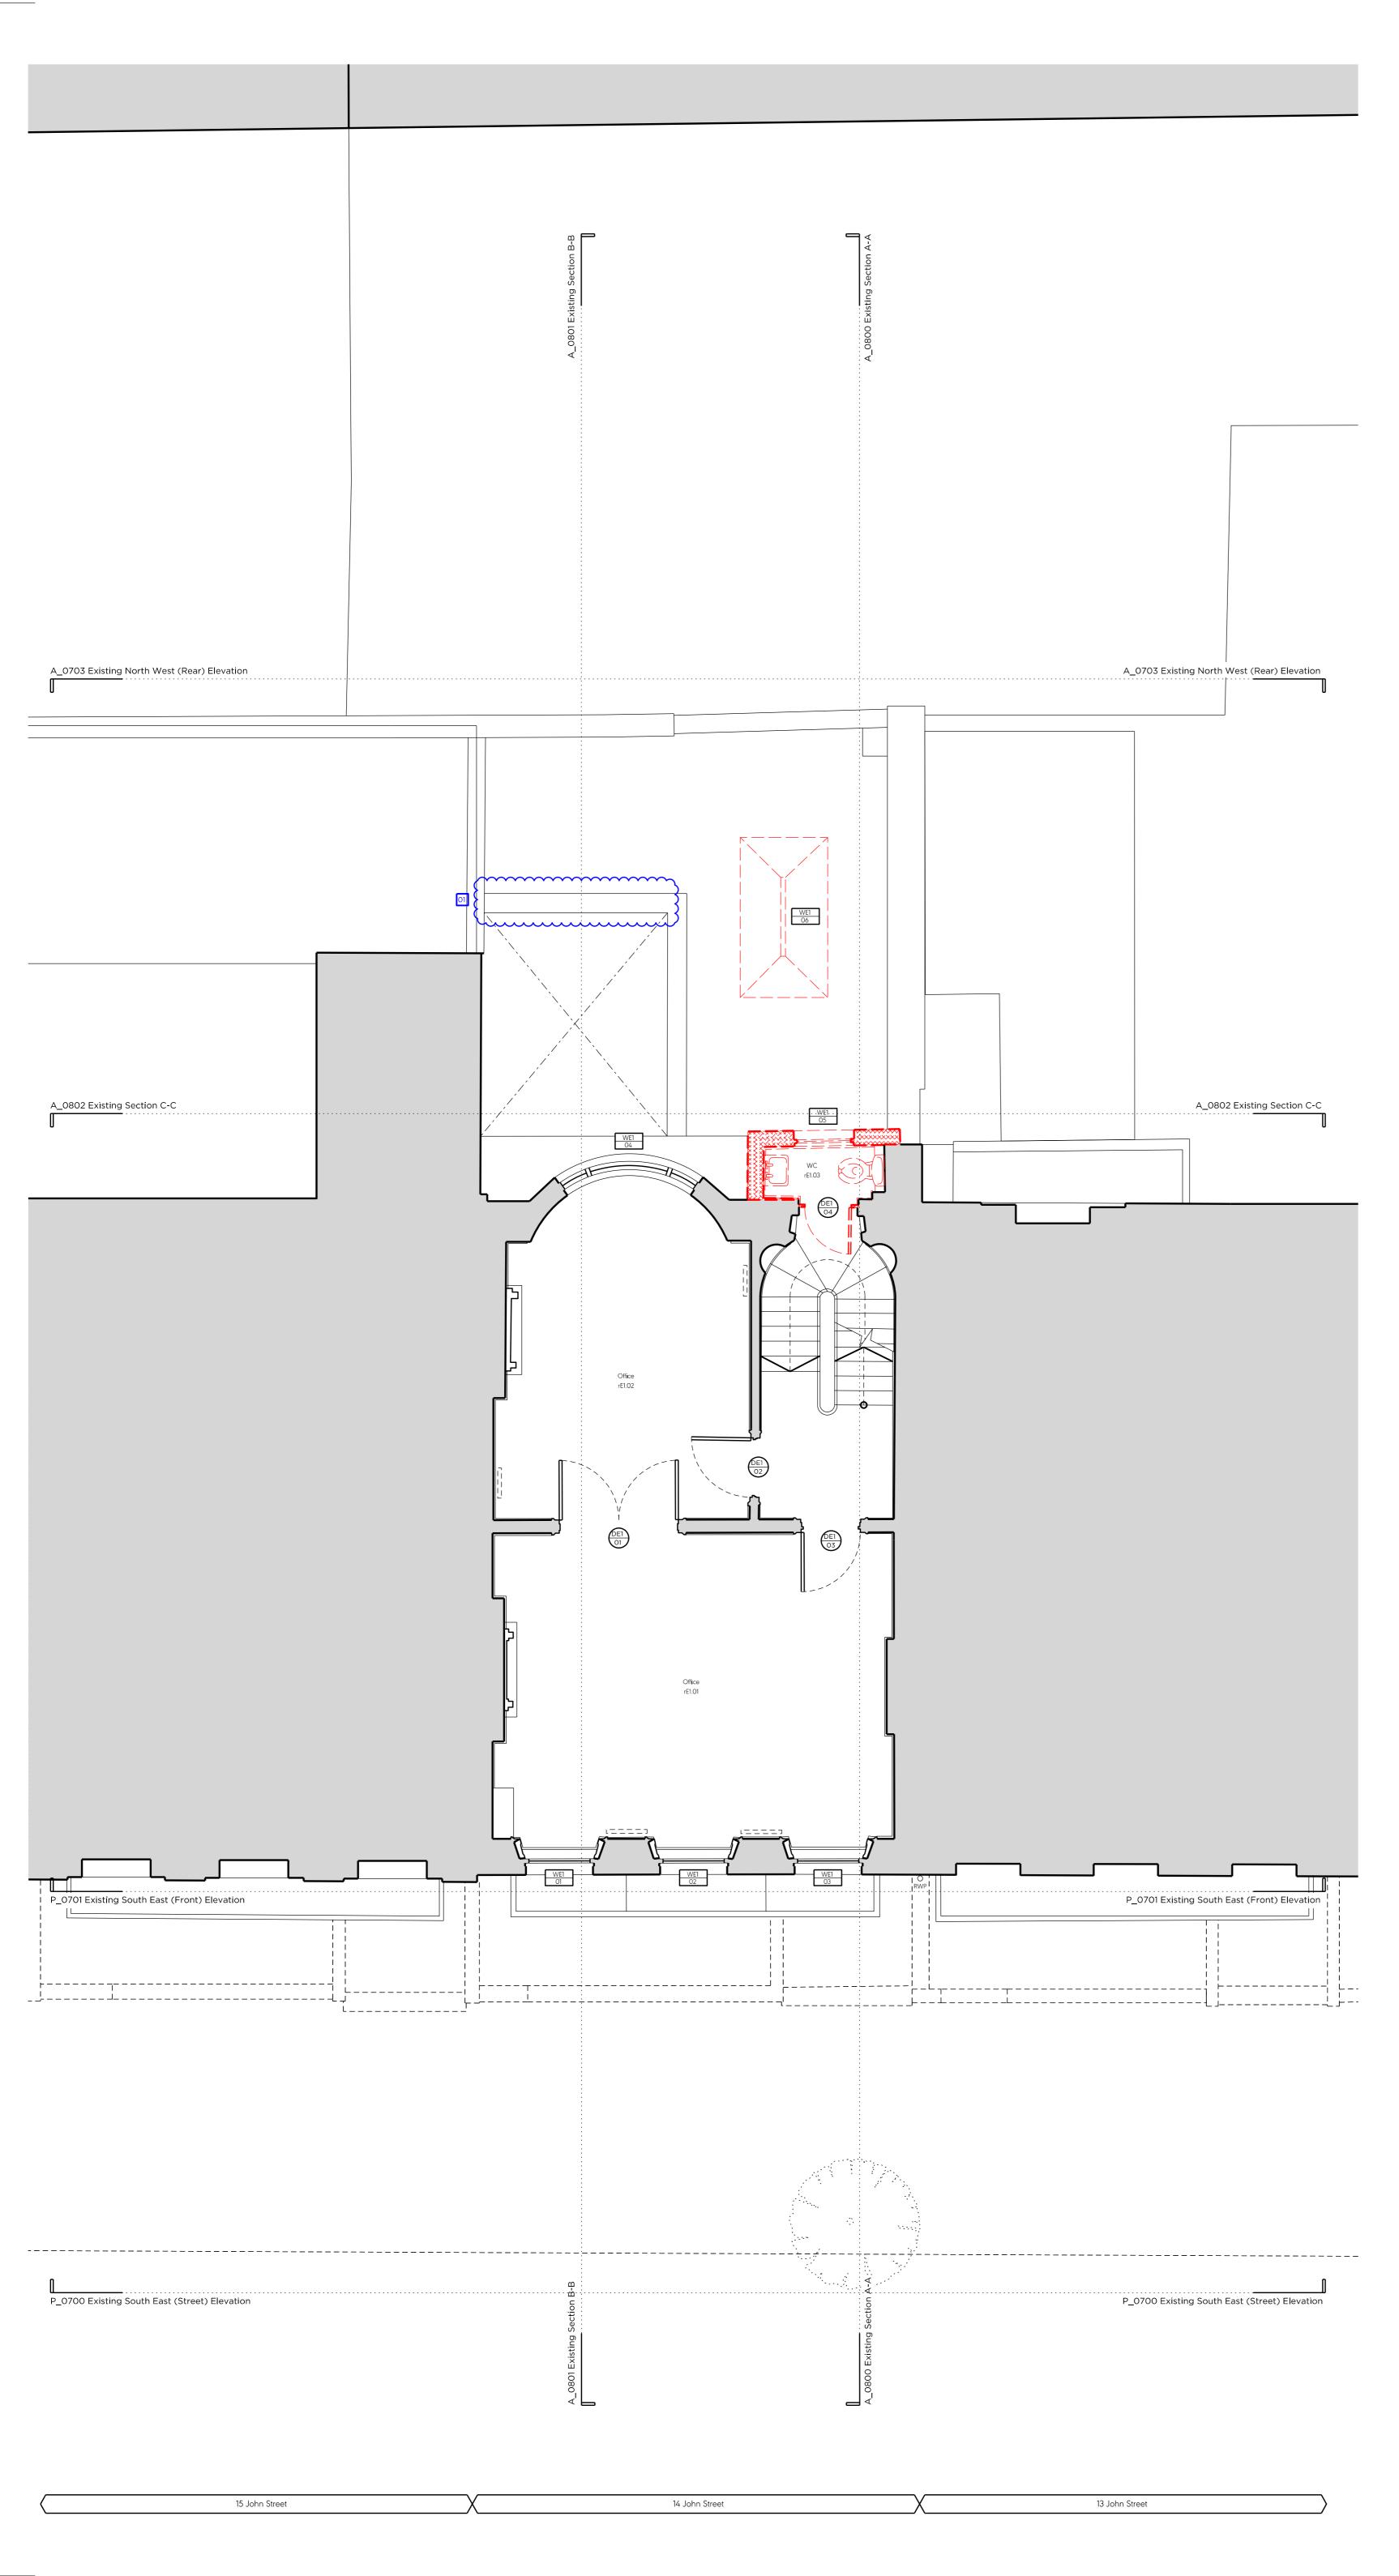

11. Existing floor finishes are to be removed back to existing floorboards. 12. Existing floor boards to be numbered, lifted and set aside to allow levelling of existing joist.

Copyright Marek Wojciechowski Architects. No implied license exists. This drawing should not be used to calculate areas for the purposes of raluation. All dimensions to be checked on site by the contractor and such dimensions to be their esponsibility. Do not scale drawings. All work must comply with relevant British Standards and Building legulations requirements. Drawing errors and omissions to be reported to the architect.