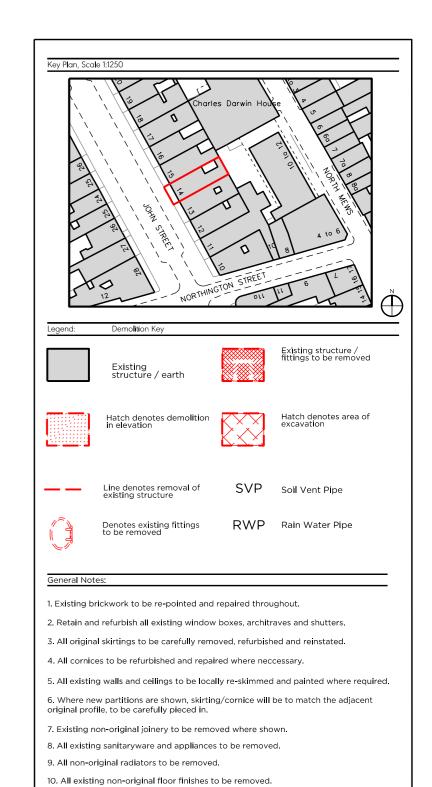

## Revision Notes 31.03.2023: O1 Demolition of extension to create terrace omitted O2 Courtyard elevation amended O3 Notation added to confirm proposed partition O4 Vents in roof shown O5 Proposed airbricks shown in elevation O6 Existing leaded lights shown in elevation O7 Existing RWP shown on drawing O8 Annotation added for clarification O9 Demolition of partition for proposed door shown O9 Powder Room moved to rear of Study

11. Existing floor finishes are to be removed back to existing floorboards.12. Existing floor boards to be numbered, lifted and set aside to allow levelling of existing joist.

31/03/23

Rev A

Issued for Planning