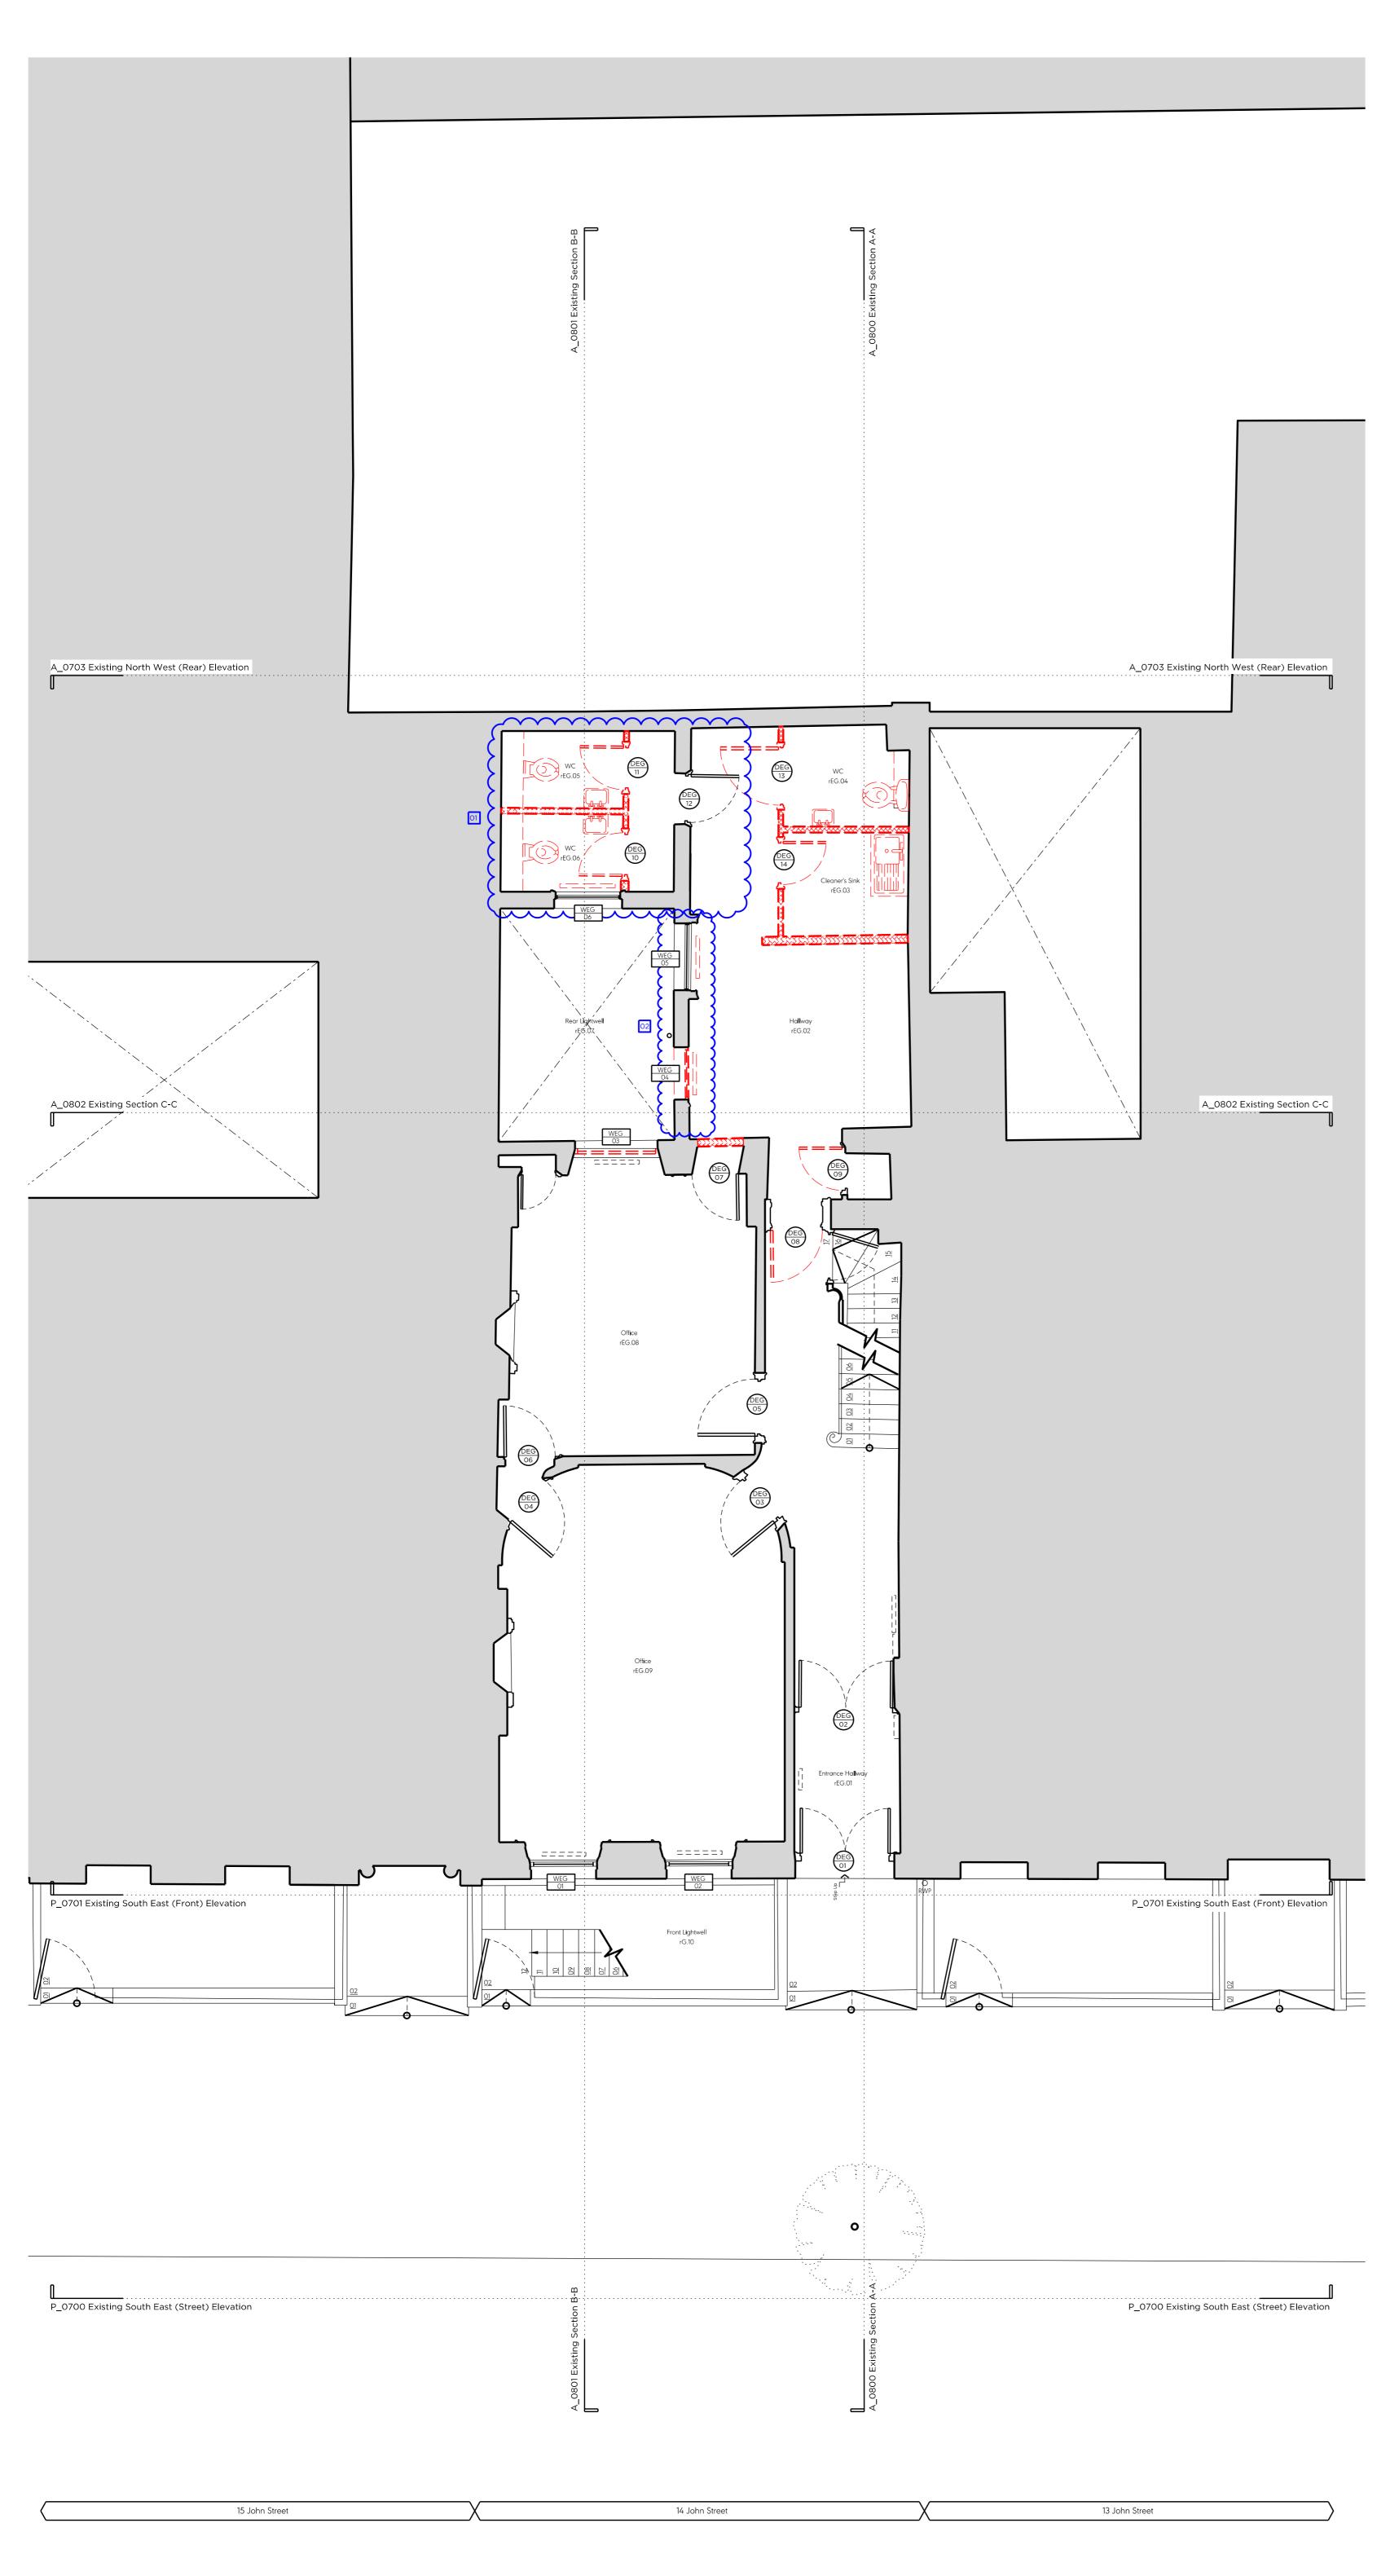

## Revision Notes 31.03.2023: O1 Demolition of extension to create terrace omitted O2 Courtyard elevation amended O3 Notation added to confirm proposed partition O4 Vents in roof shown O5 Proposed airbricks shown in elevation O6 Existing leaded lights shown in elevation O7 Existing RWP shown on drawing O8 Annotation added for clarification O9 Demolition of partition for proposed door shown O9 Powder Room moved to rear of Study

11. Existing floor finishes are to be removed back to existing floorboards.12. Existing floor boards to be numbered, lifted and set aside to allow levelling of existing joist.

31/03/23

Rev A

Issued for Planning