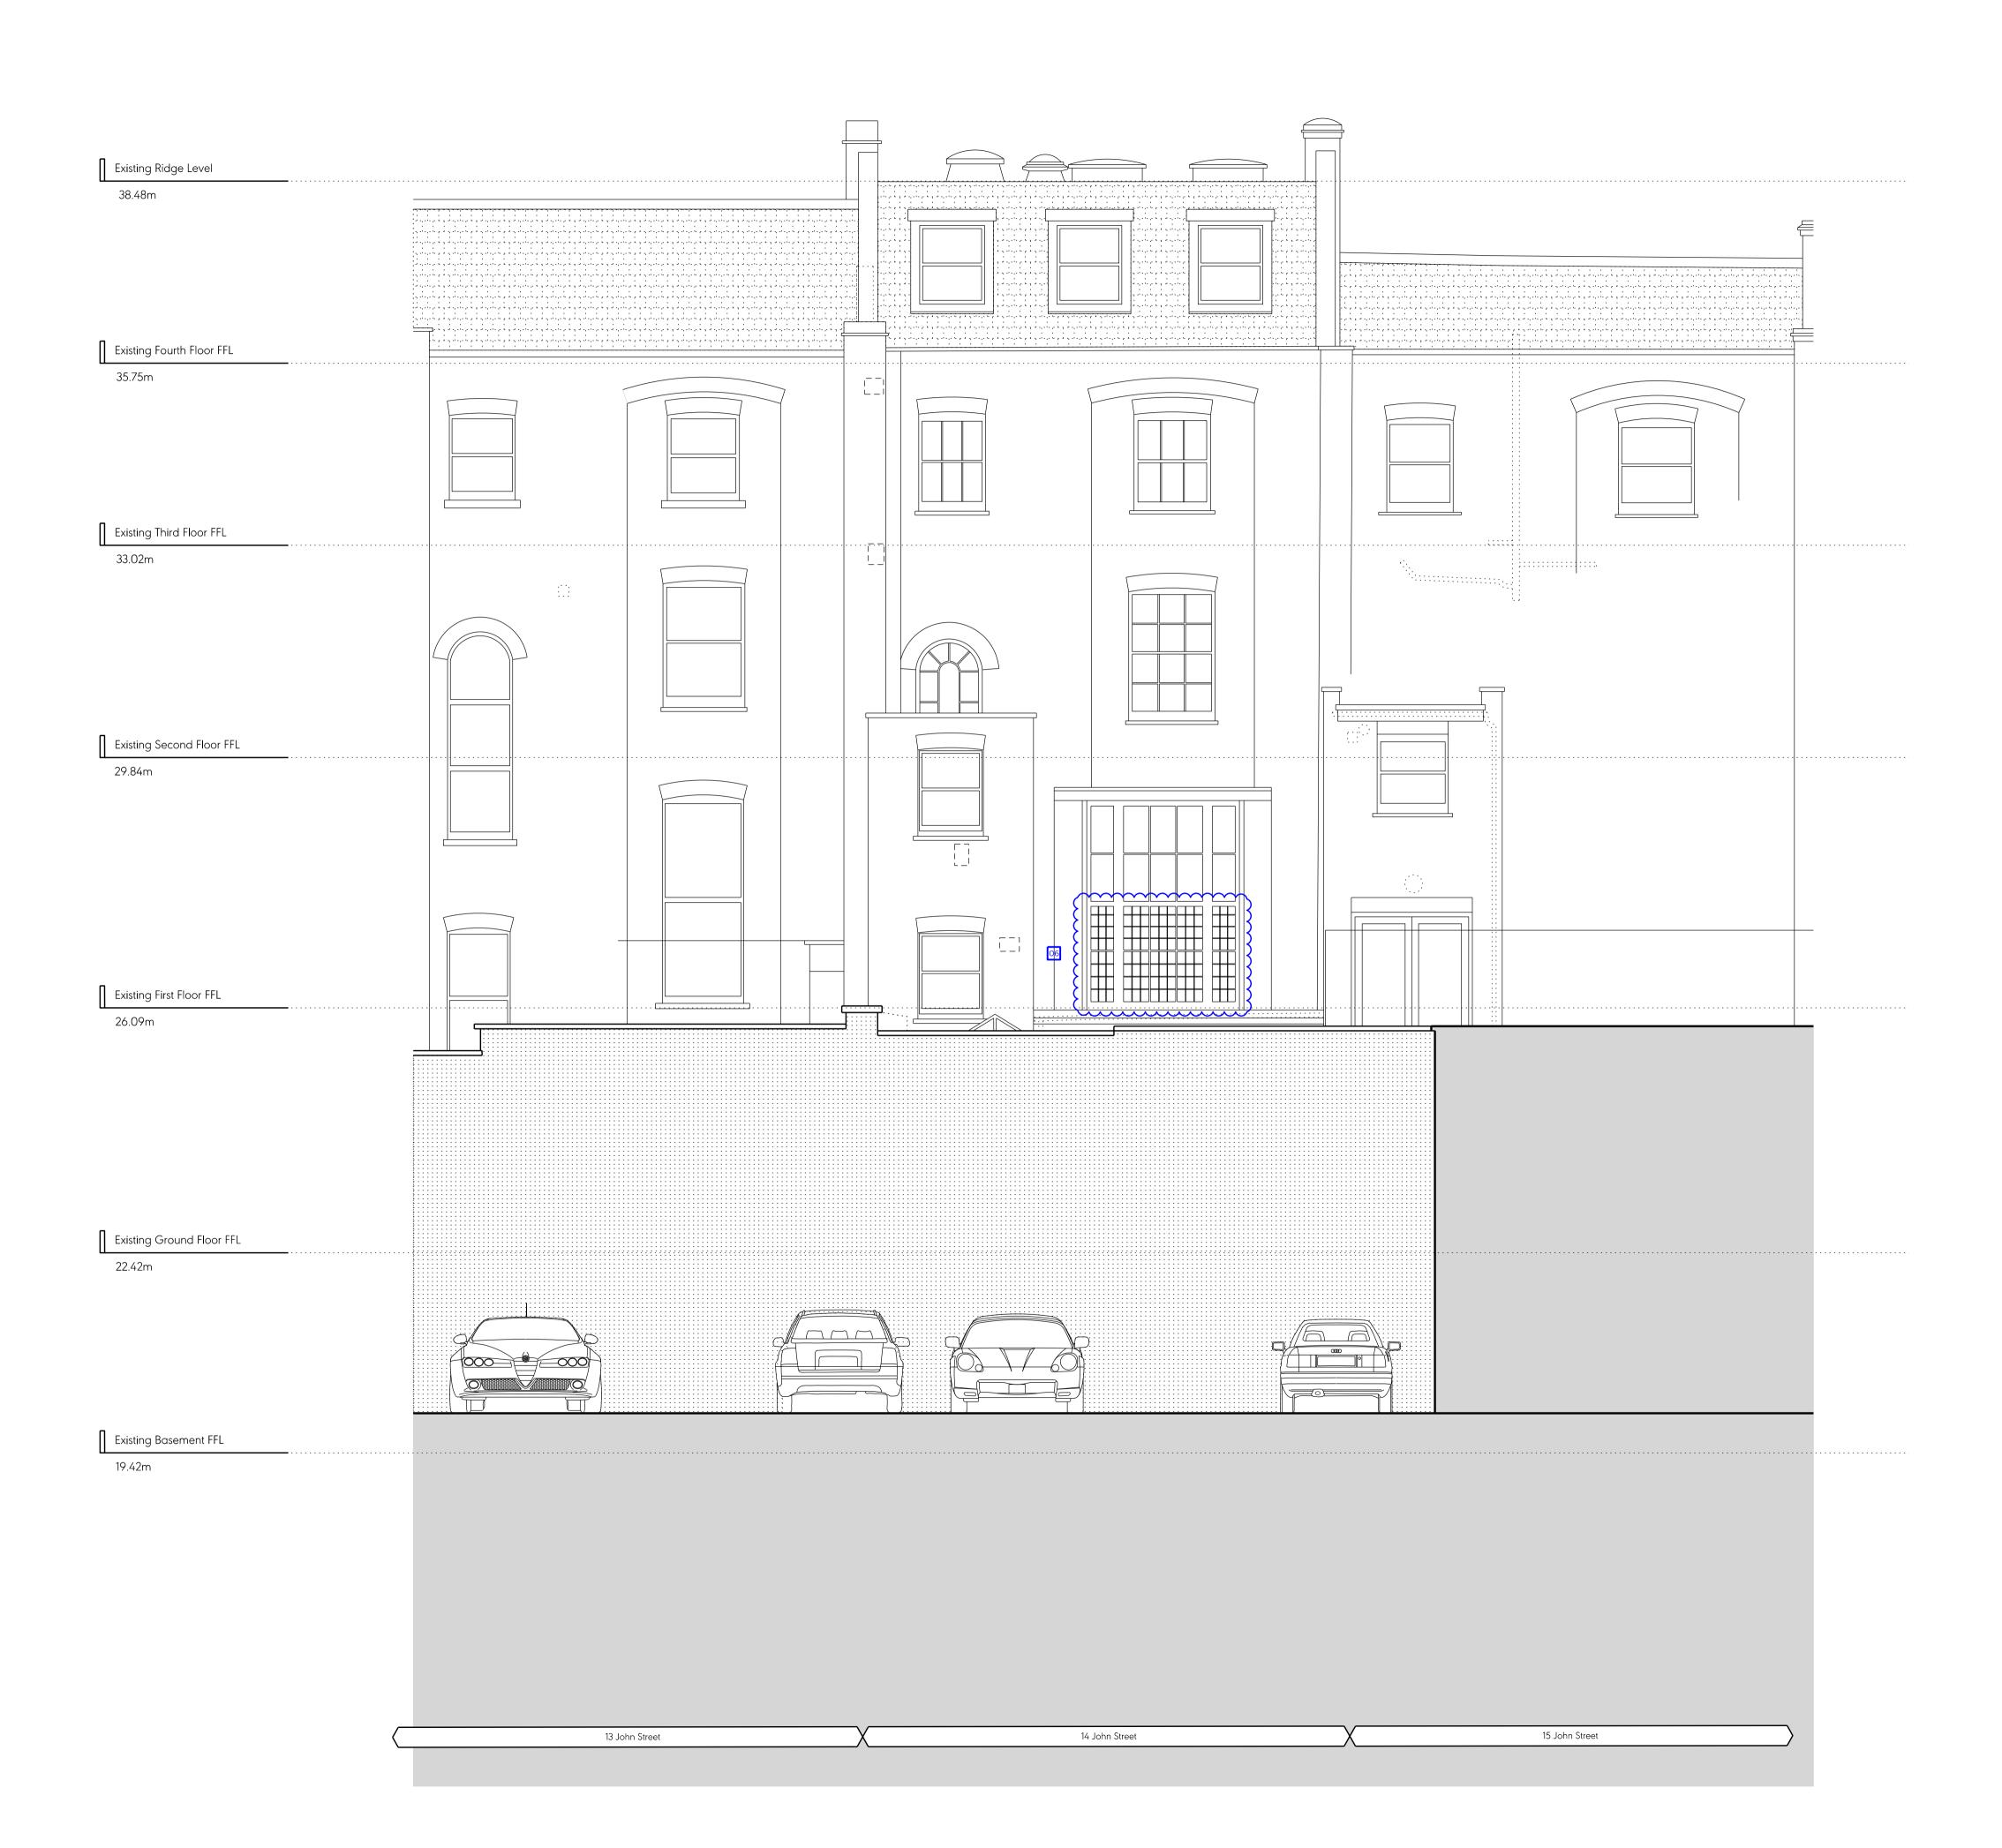

## Project No. 21002

Issued for Planning

Date March 2023

Scale 1:100 @ A3 / 1:50 @ A1

Project 14 John Street

awing Title:

First Issue

Existing North West (Rear) Elevation

Revision Notes 31.03.202

Demolition of extension to create terrace omitted

Courtyard elevation amended

Notation added to confirm proposed partition

Vents in roof shown

Proposed airbricks shown in elevation

Existing leaded lights shown in elevation

Existing RWP shown on drawing

Powder Room moved to rear of Study

Annotation added for clarification

Demolition of partition for proposed door shown

Rev A 31/03/23 Issued for Planning Revisions as noted