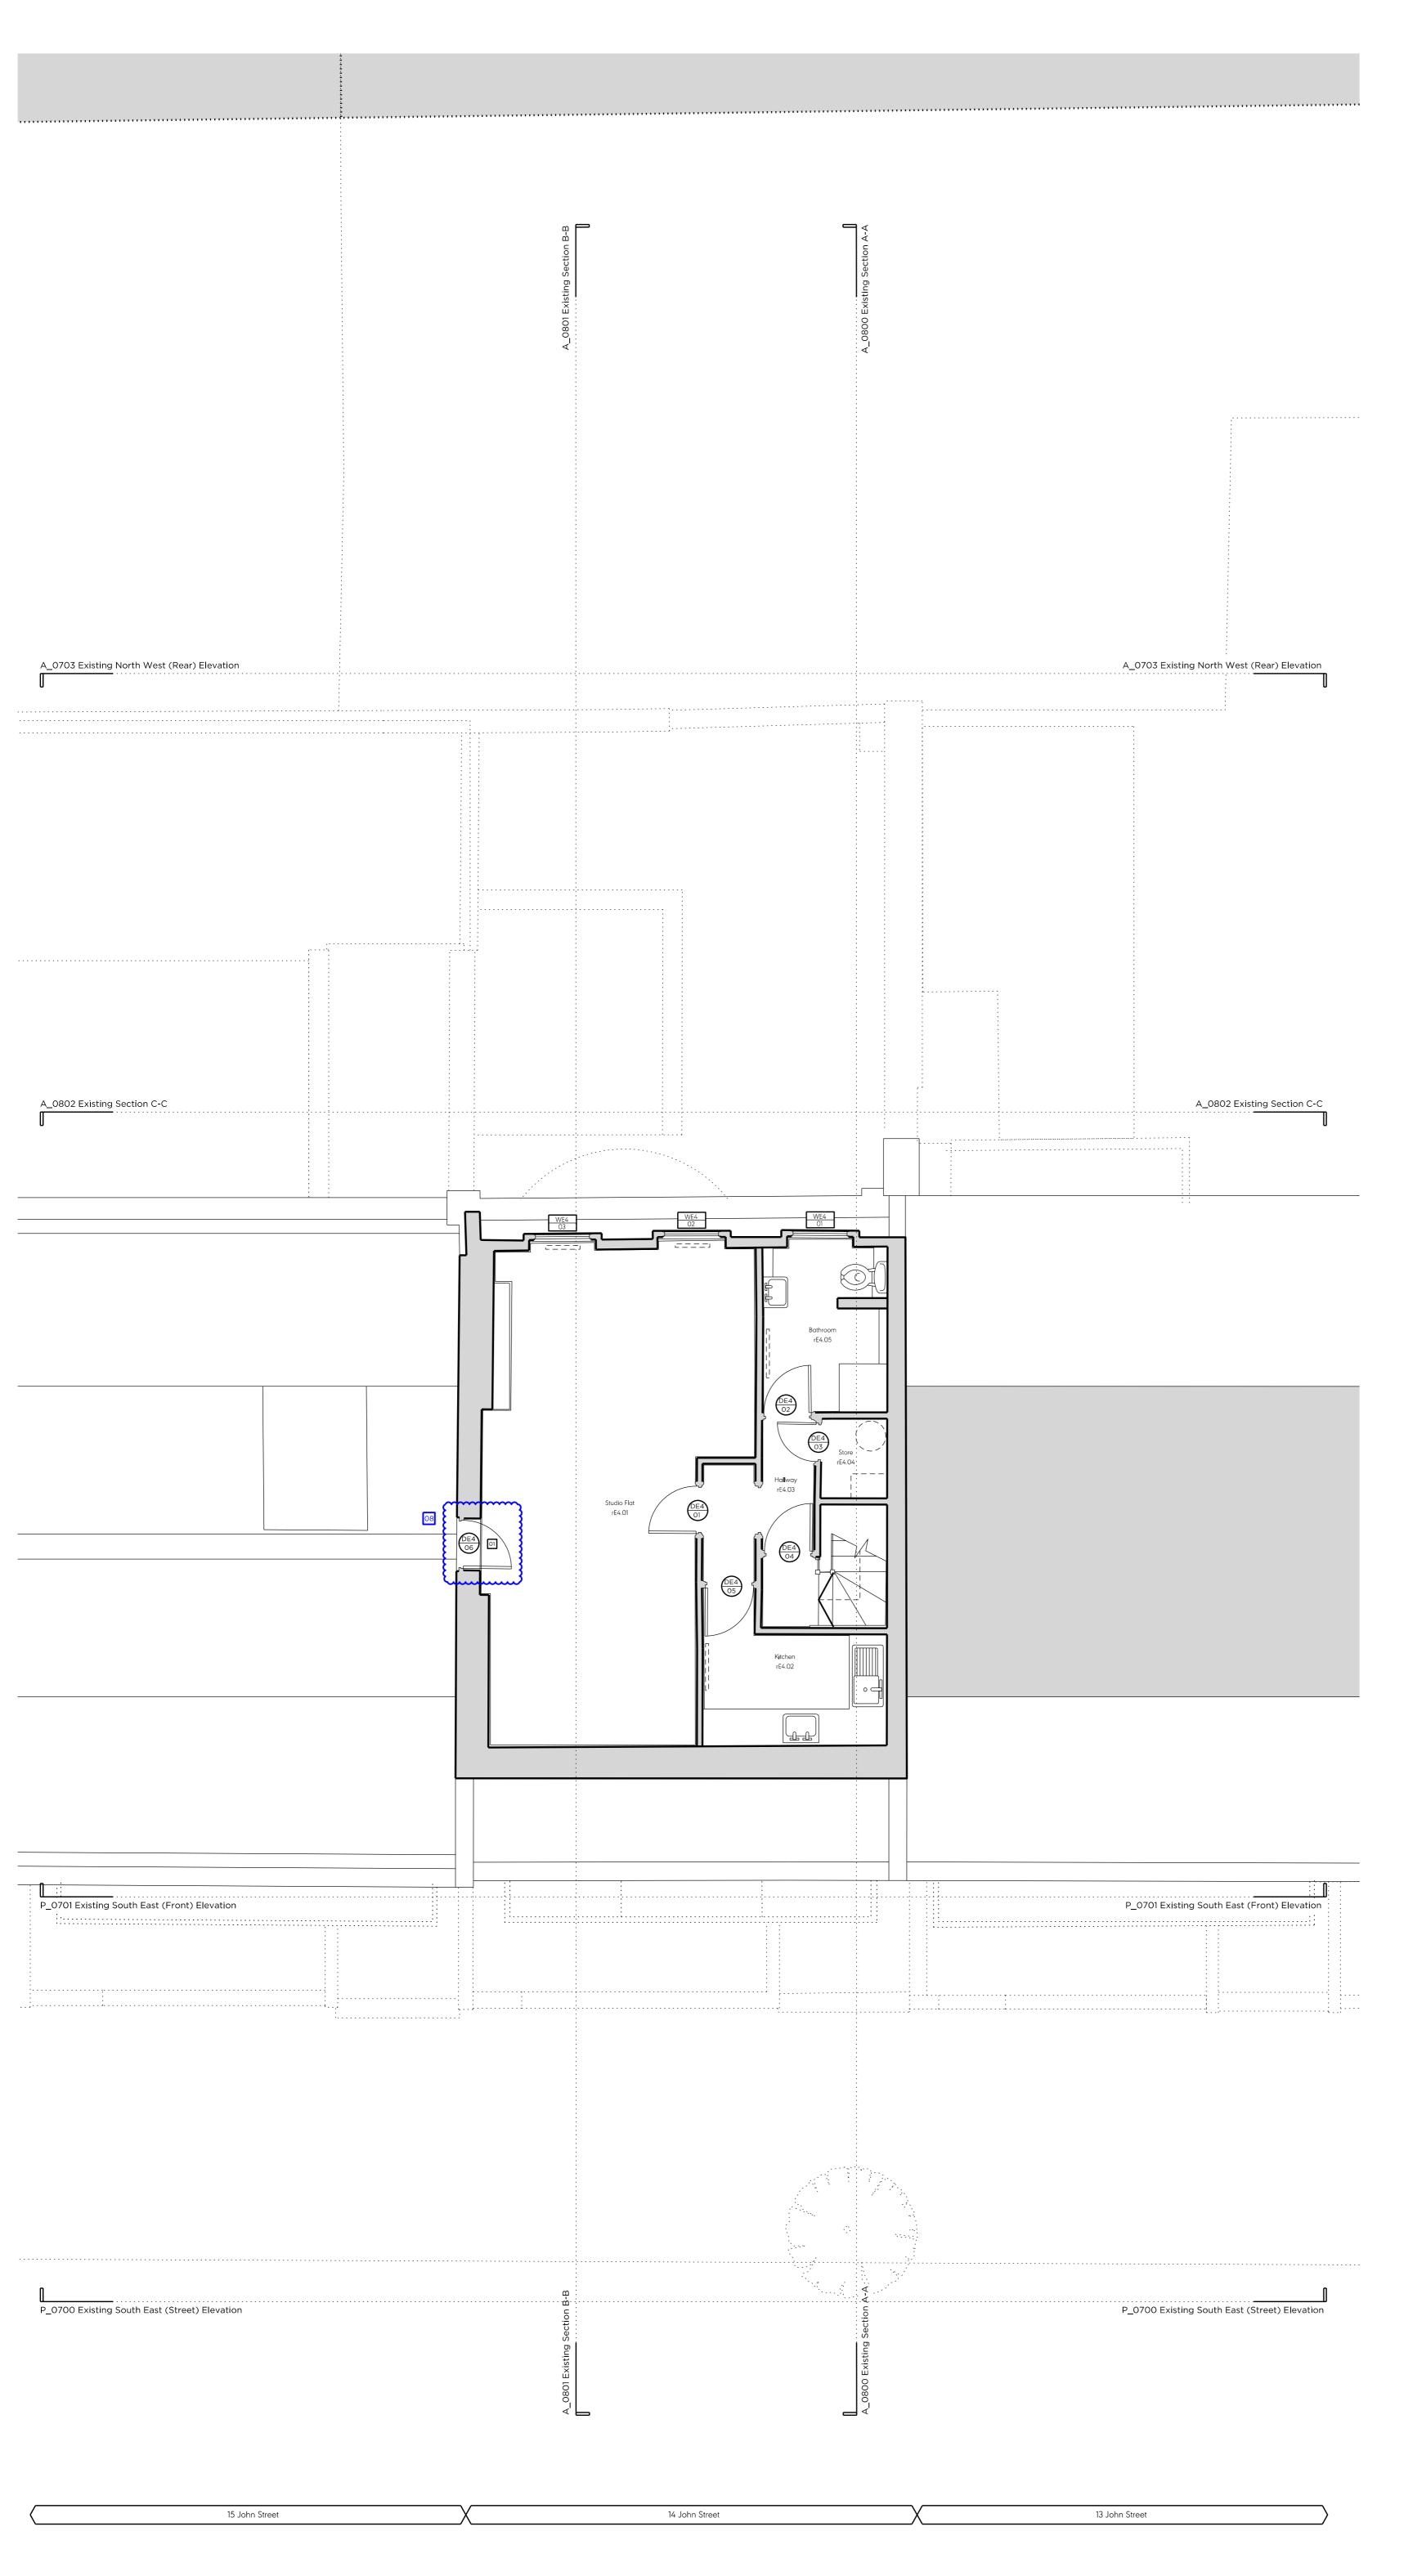

Demolition of extension to create terrace omitted 02 Courtyard elevation amended 03 04 Notation added to confirm proposed partition Vents in roof shown 05 06 Proposed airbricks shown in elevation Existing leaded lights shown in elevation 07 Existing RWP shown on drawing 08 Annotation added for clarification 09 Demolition of partition for proposed door shown Powder Room moved to rear of Study