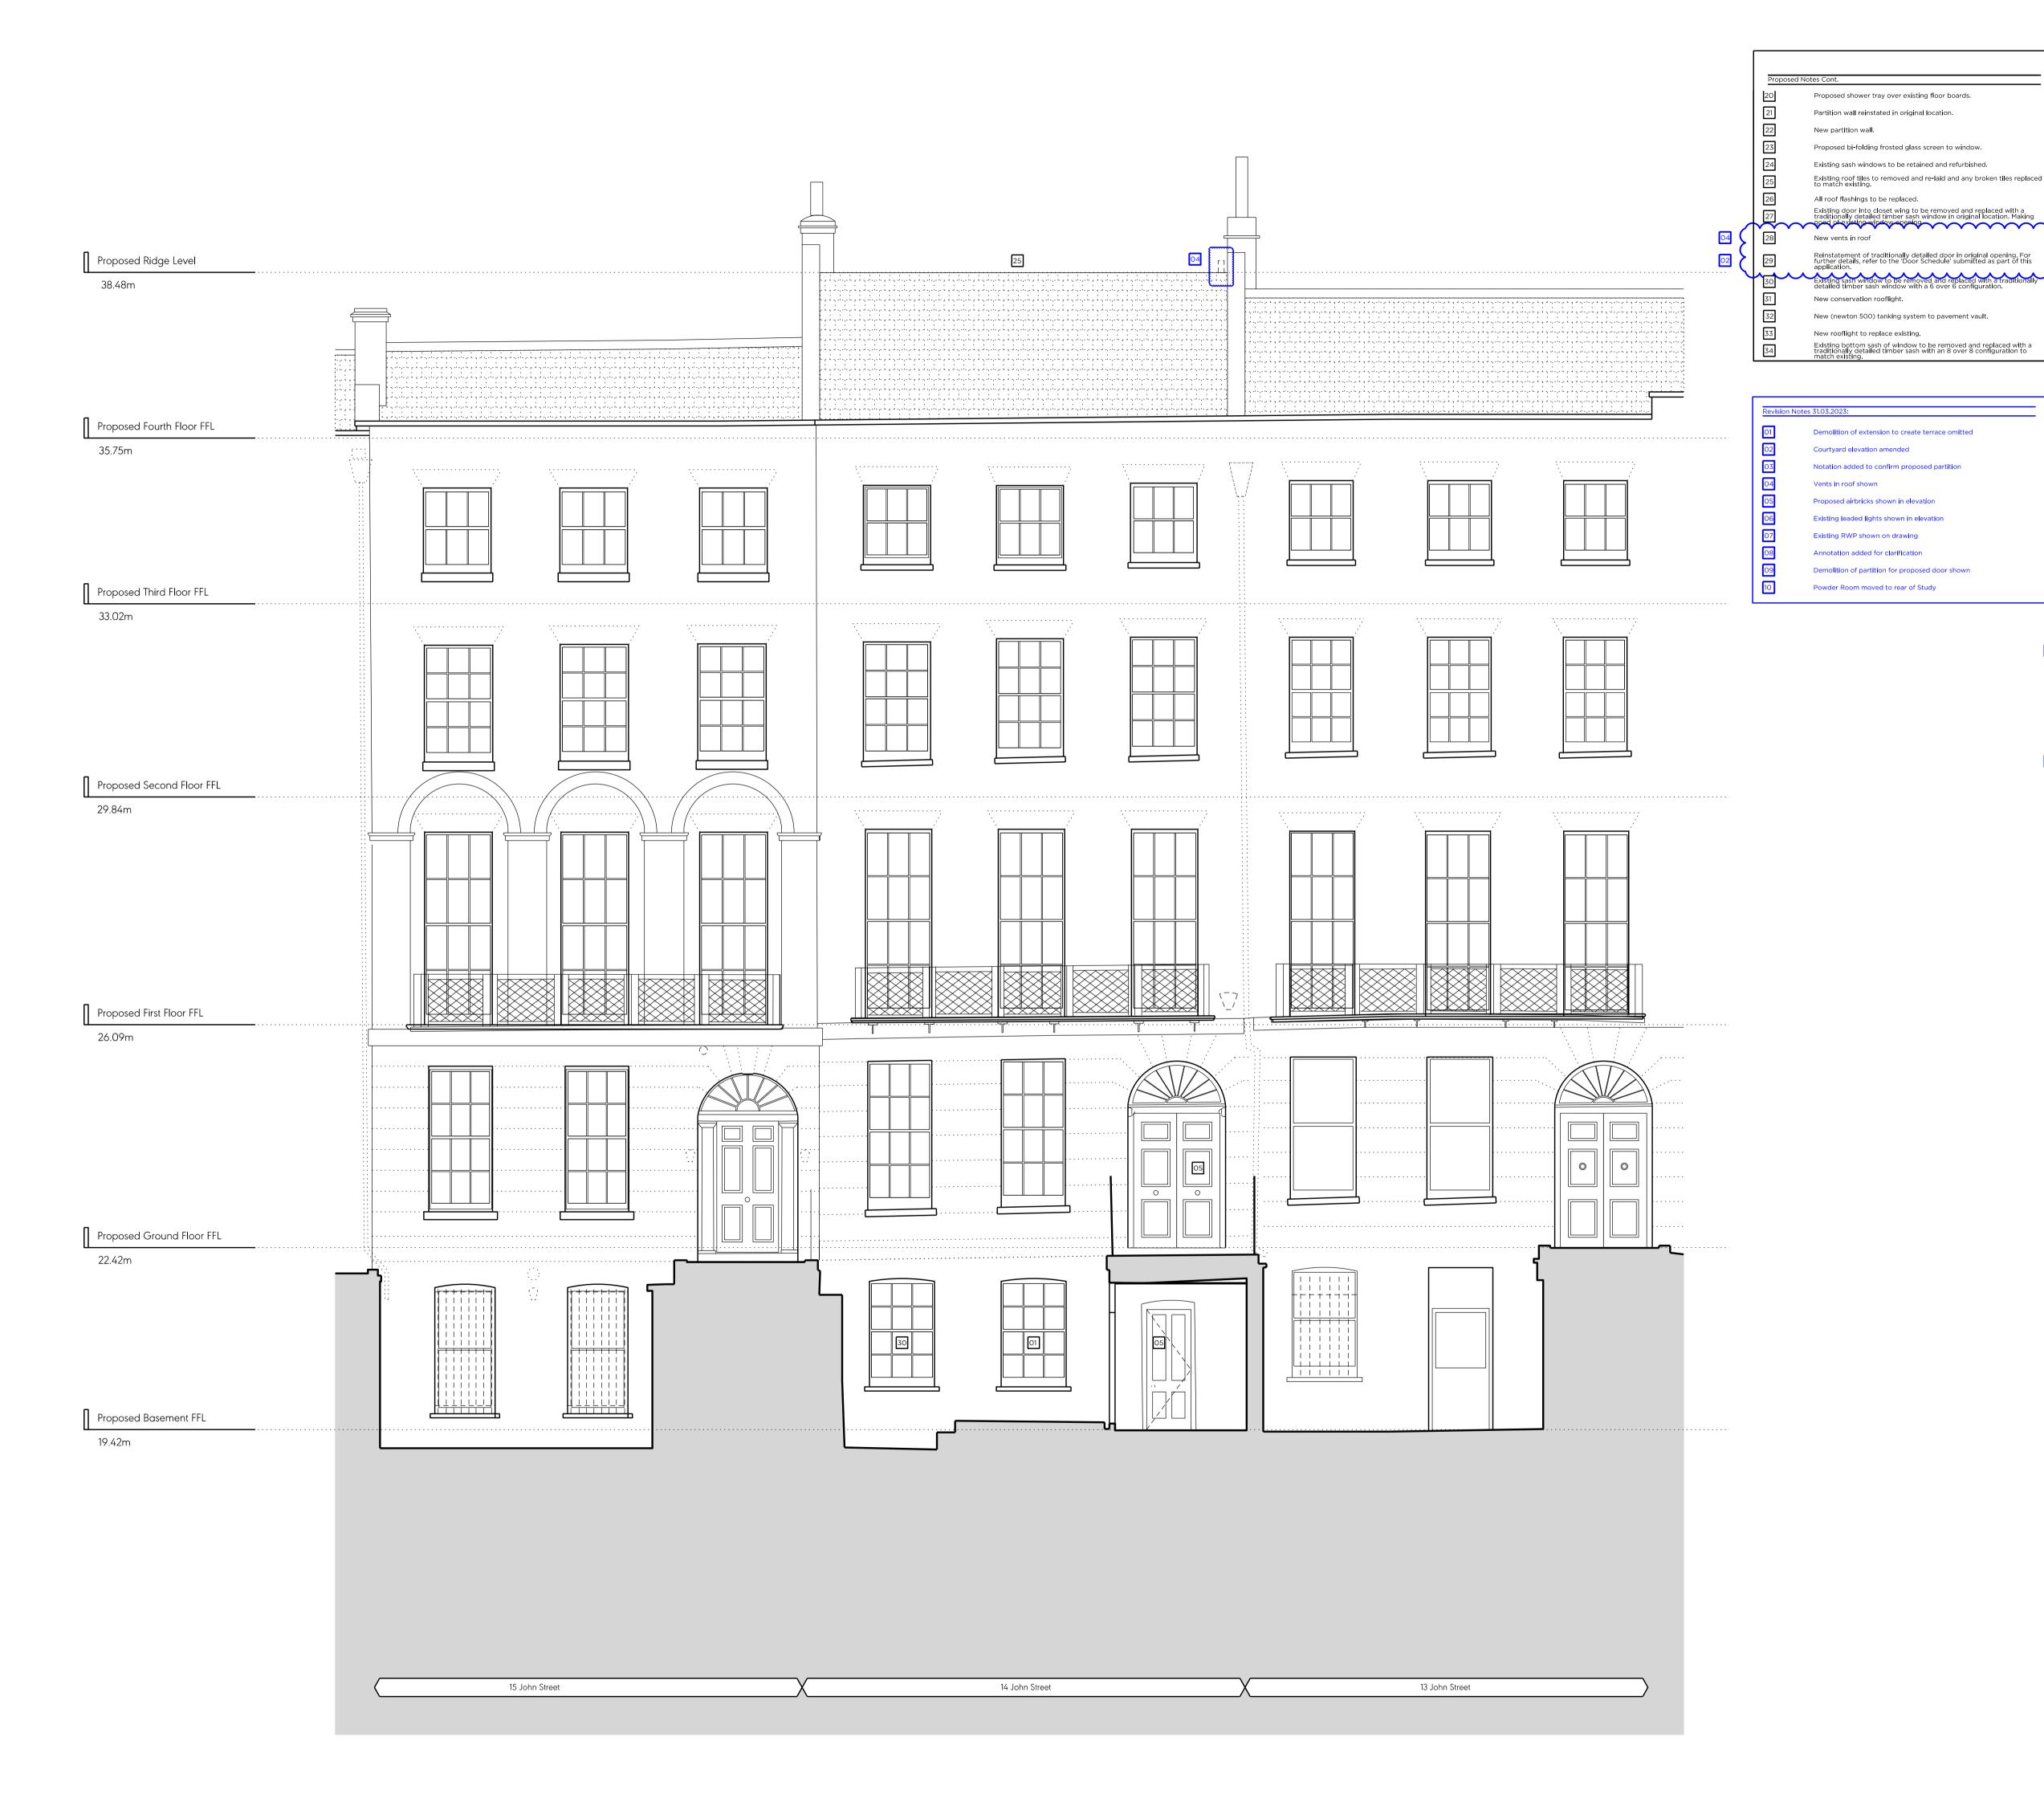

## Project No. 21002 Client J & B Ashley Ltd. / Anthony Osoff March 2023 1:100 @ A3 / 1:50 @ A1 Scale Project 14 John Street Proposed South East (Front) Elevation Drawing No. A2101 Signed Drawn Approved AA PB