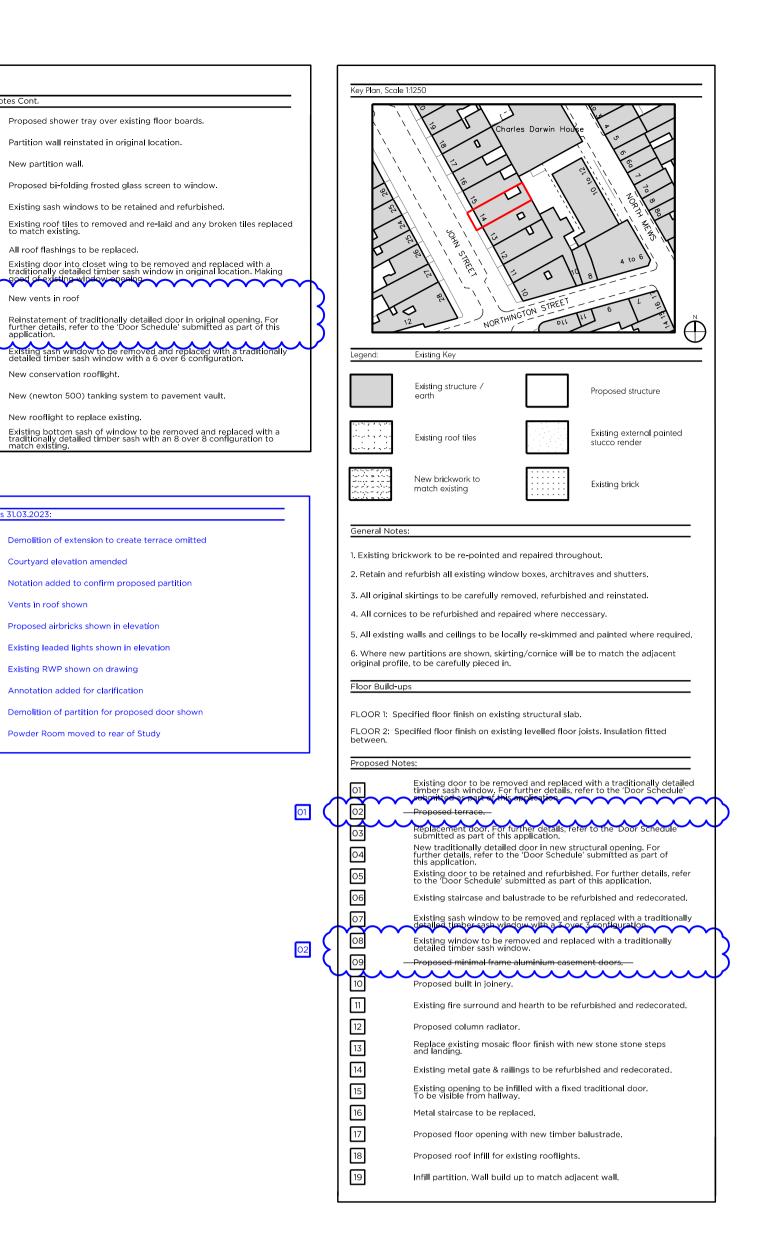

| Rev A       | 31/03/23 | Issued for Planning<br>Revisions as noted |
|-------------|----------|-------------------------------------------|
|             |          |                                           |
| First Issue | 15/07/22 | Issued for Planning                       |

## Project No. 21002 Client J & B Ashley Ltd. / Anthony Osoff March 2023 1:100 @ A3 / 1:50 @ A1 Scale Project 14 John Street Proposed South East (Front) Elevation Drawing No. A2101 Signed Drawn Approved AA PB

Marek Wojciechow Architects

Margaret Street WTW 8SR T. 020 7580 9336 www.mw-a.co.uk

Copyright Marek Wojciechowski Architects.

No implied license exists. This drawing should not be used to calculate areas for the purposes of valuation. All dimensions to be checked on site by the contractor and such d