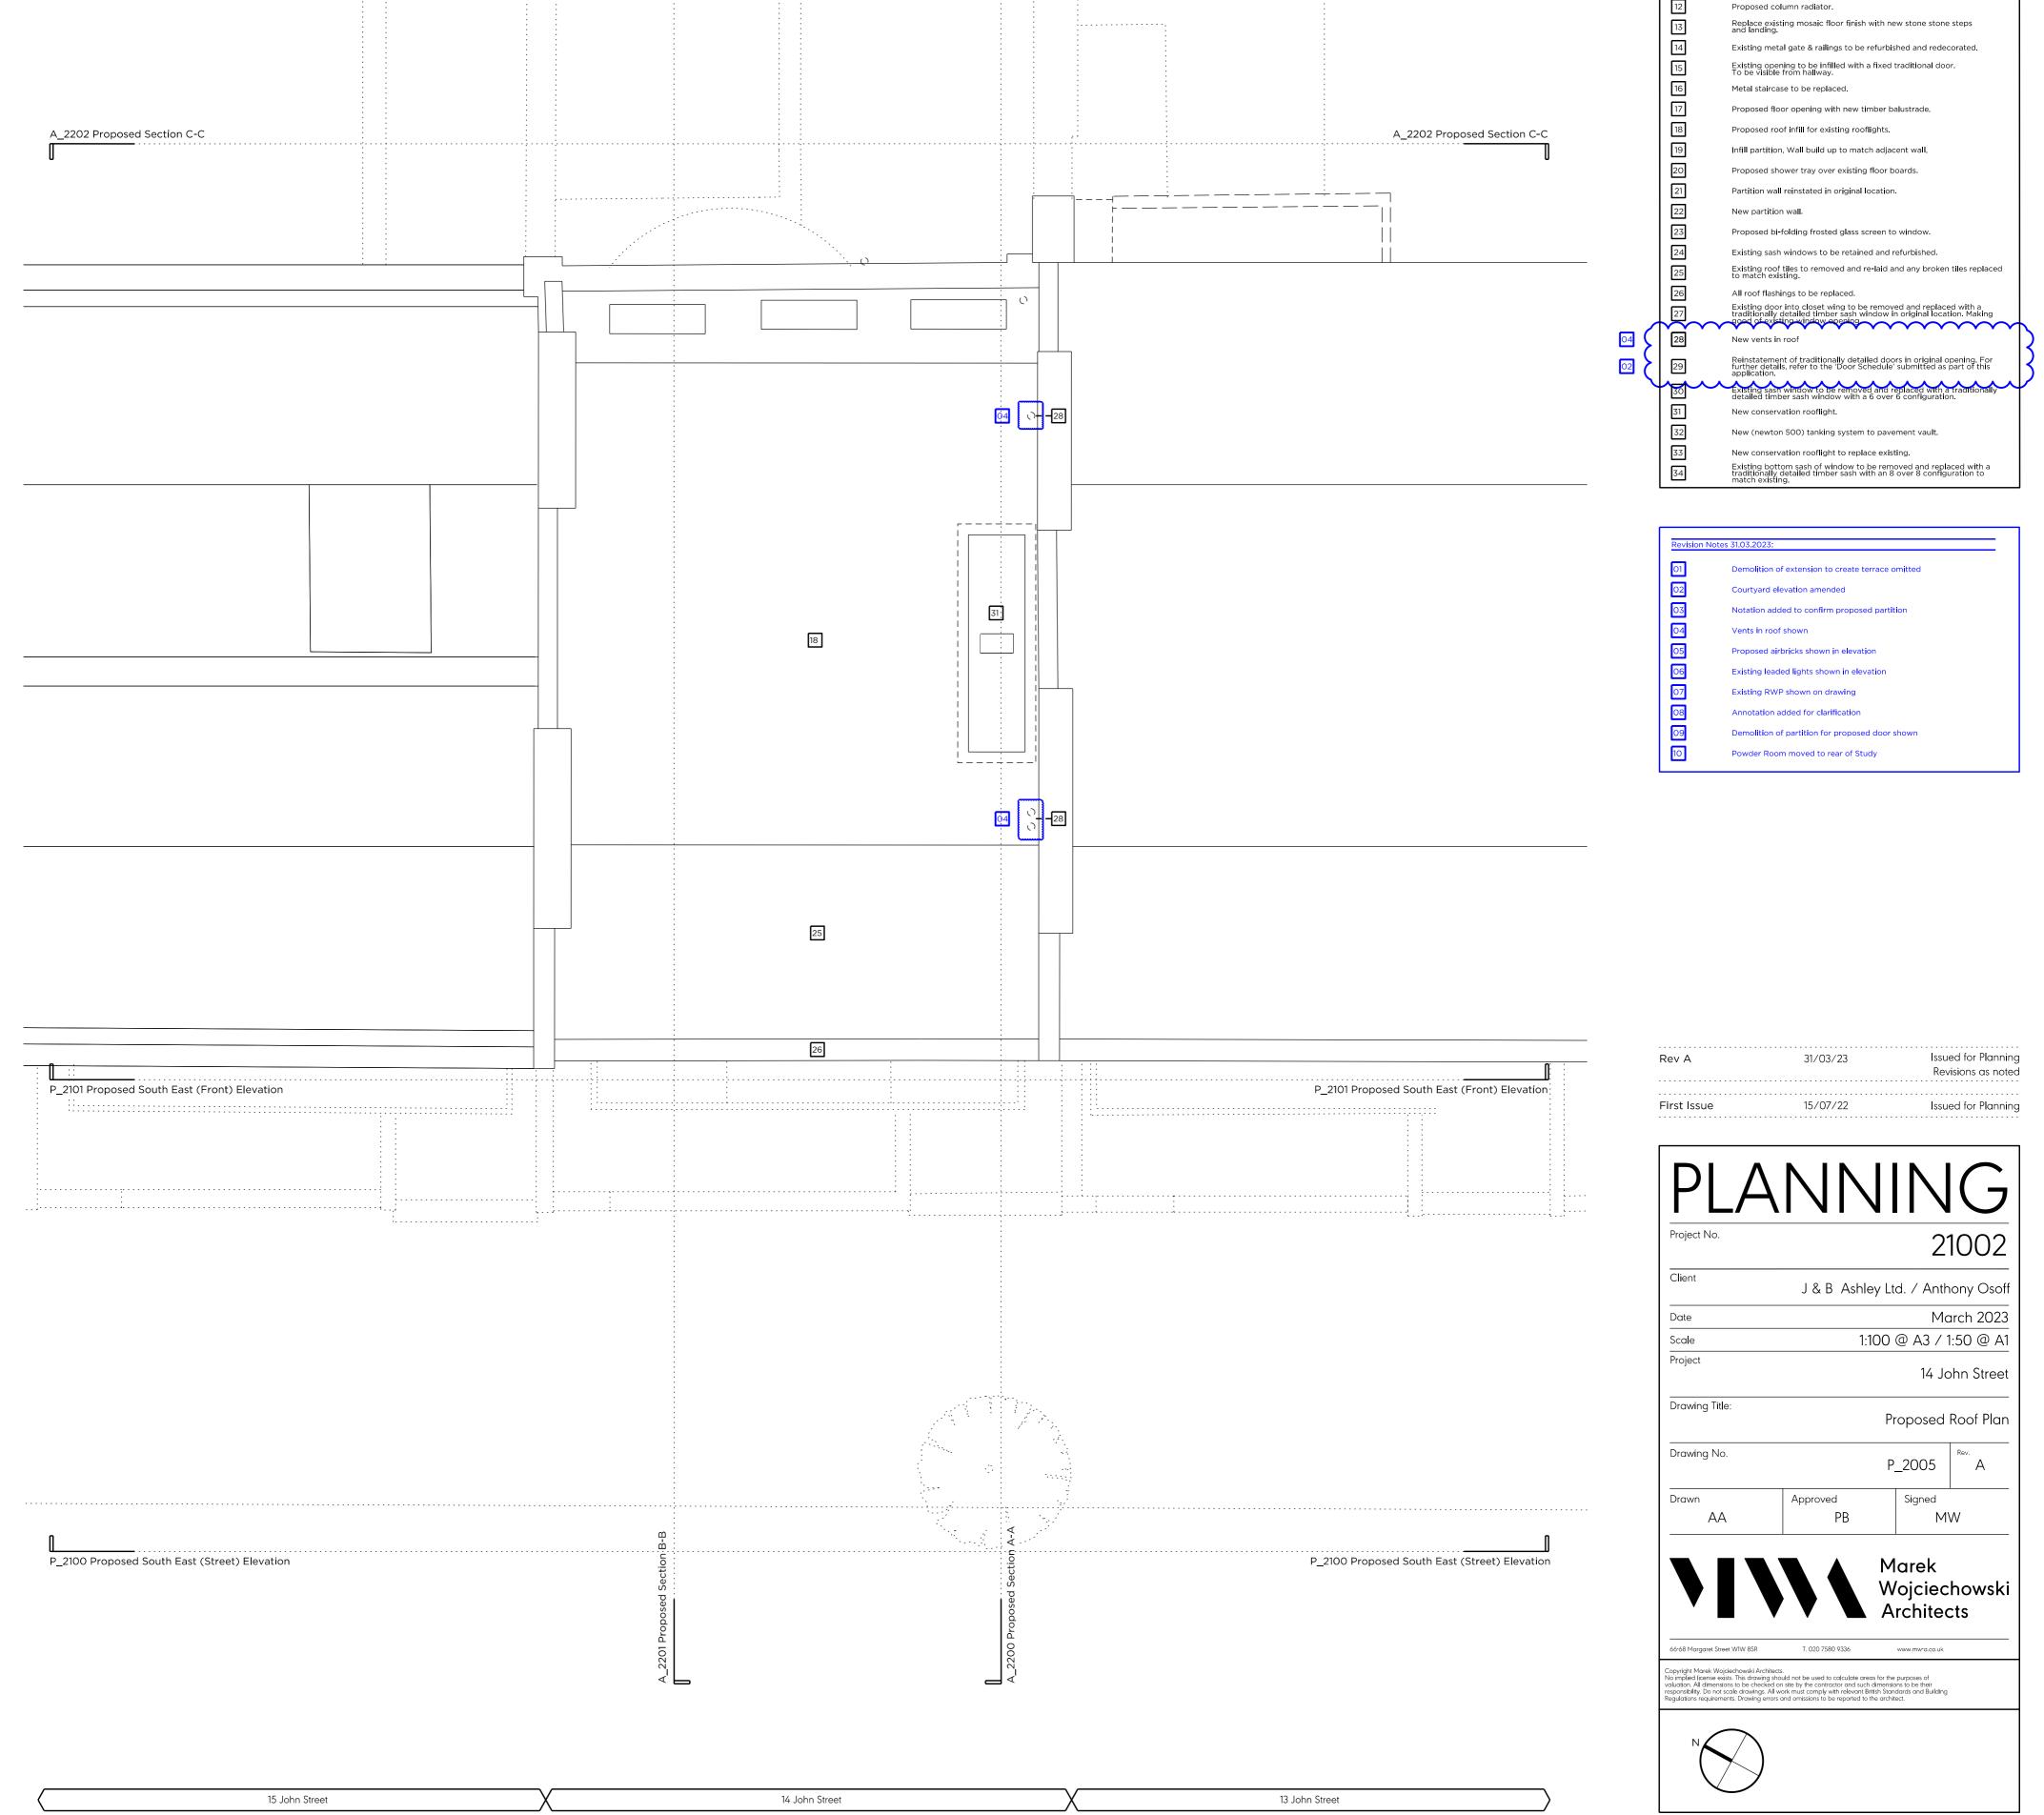

|   |                             |                             |                                             | Key Plan, Scale 1:1250                                                                                                                                                                                                                                                                                                                                                                                                                                                                                                                                                                                                                                                                                                                                                                                                                          |
|---|-----------------------------|-----------------------------|---------------------------------------------|-------------------------------------------------------------------------------------------------------------------------------------------------------------------------------------------------------------------------------------------------------------------------------------------------------------------------------------------------------------------------------------------------------------------------------------------------------------------------------------------------------------------------------------------------------------------------------------------------------------------------------------------------------------------------------------------------------------------------------------------------------------------------------------------------------------------------------------------------|
|   | A_2201 Proposed Section B-B | A_2200 Proposed Section A-A |                                             | Legend:   Existing Key     Existing structure / earth   Existing roof tiles     Legend:   Proposed Key                                                                                                                                                                                                                                                                                                                                                                                                                                                                                                                                                                                                                                                                                                                                          |
|   |                             |                             |                                             | New structure Light stone paving   Timber floor Porcelain tiles   Natural stone Mosaic tile   Coir matting Carpet                                                                                                                                                                                                                                                                                                                                                                                                                                                                                                                                                                                                                                                                                                                               |
| U |                             |                             | A_2103 Proposed North West (Rear) Elevation | General Notes:     1. Existing brickwork to be re-pointed and repaired throughout.     2. Retain and refurbish all existing window boxes, architraves and shutters.     3. All original skirtings to be carefully removed, refurbished and reinstated.     4. All cornices to be refurbished and repaired where neccessary.     5. All existing walls and ceilings to be locally re-skimmed and painted where required.     6. Where new partitions are shown, skirting/cornice will be to match the adjacent original profile, to be carefully pieced in.     Floor Build-ups                                                                                                                                                                                                                                                                  |
|   |                             |                             |                                             | FLOOR 1: Specified floor finish on existing structural slab.     FLOOR 2: Specified floor finish on existing levelled floor joists. Insulation fitted between.     Proposed Notes:     01   Existing door to be removed and replaced with a traditionally detailed timber sash window. For further details, refer to the 'Door Schedule' submitted as part of this application.     02   Proposed terrace.     03   Replacement door. For further details, refer to the 'Door Schedule' submitted as part of this application.     04   Links refer to the 'Door Schedule' submitted as part of this application.     05   Existing door to be retained and refurbished. For further details, refer to the 'Door Schedule' submitted as part of this application.     05   Existing staircase and balustrade to be refurbished and redecorated. |
|   |                             |                             | 02                                          | 07   Existing sash window to be removed and replaced with a traditionally detailed timber cash window with a Z over 3 configuration     08   Existing window to be removed and replaced with a traditionally detailed timber sash window.     09   Proposed minimal frame aluminium casement doors.     10   Proposed built in joinery.     11   Existing fire surround and hearth to be refurbished and redecorated.                                                                                                                                                                                                                                                                                                                                                                                                                           |