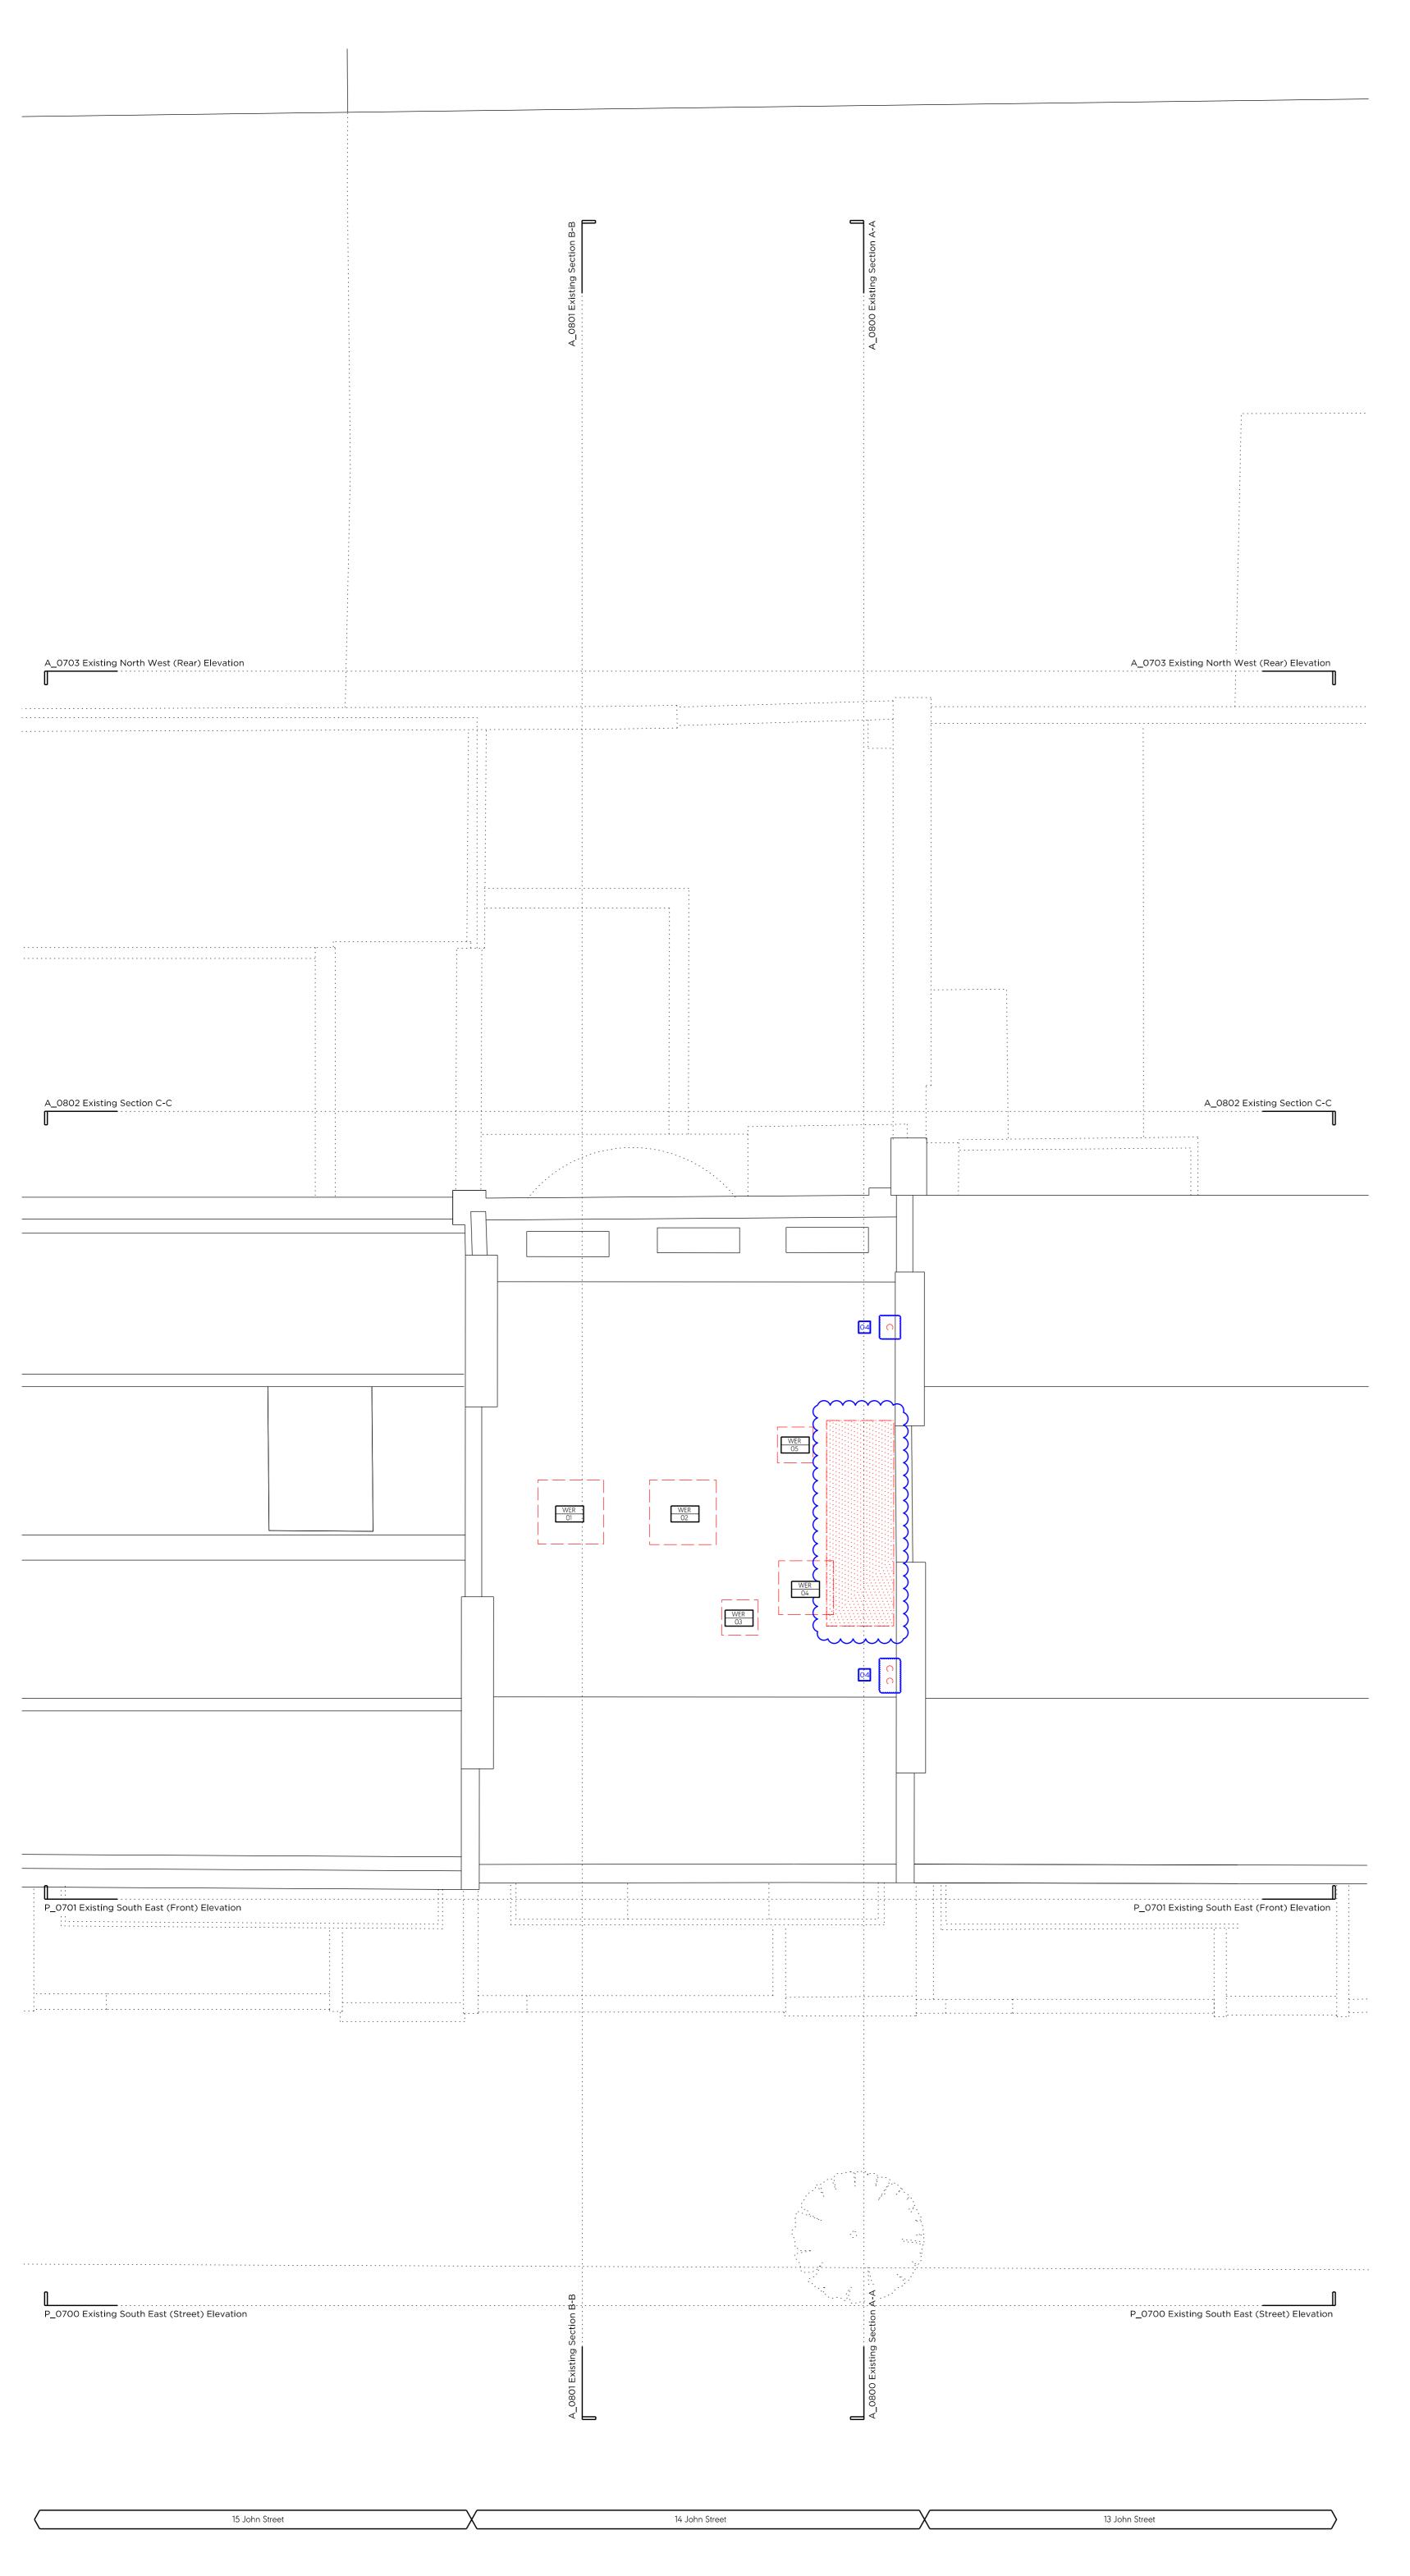

## Demolition of extension to create terrace omitted Courtyard elevation amended 03 Notation added to confirm proposed partition 04 Vents in roof shown Proposed airbricks shown in elevation 06 Existing leaded lights shown in elevation Existing RWP shown on drawing Annotation added for clarification 09 Demolition of partition for proposed door shown Powder Room moved to rear of Study

11. Existing floor finishes are to be removed back to existing floorboards. 12. Existing floor boards to be numbered, lifted and set aside to allow levelling of existing joist.

Approved

Demolition Roof Plan