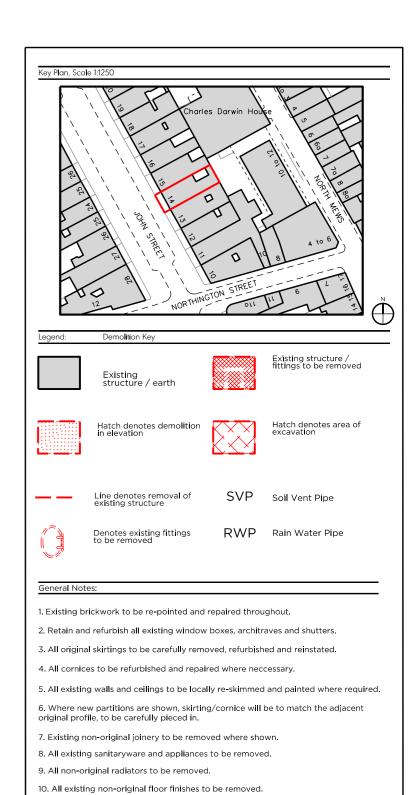

11. Existing floor finishes are to be removed back to existing floorboards. 12. Existing floor boards to be numbered, lifted and set aside to allow levelling of existing joist.

Approved

Demolition Roof Plan