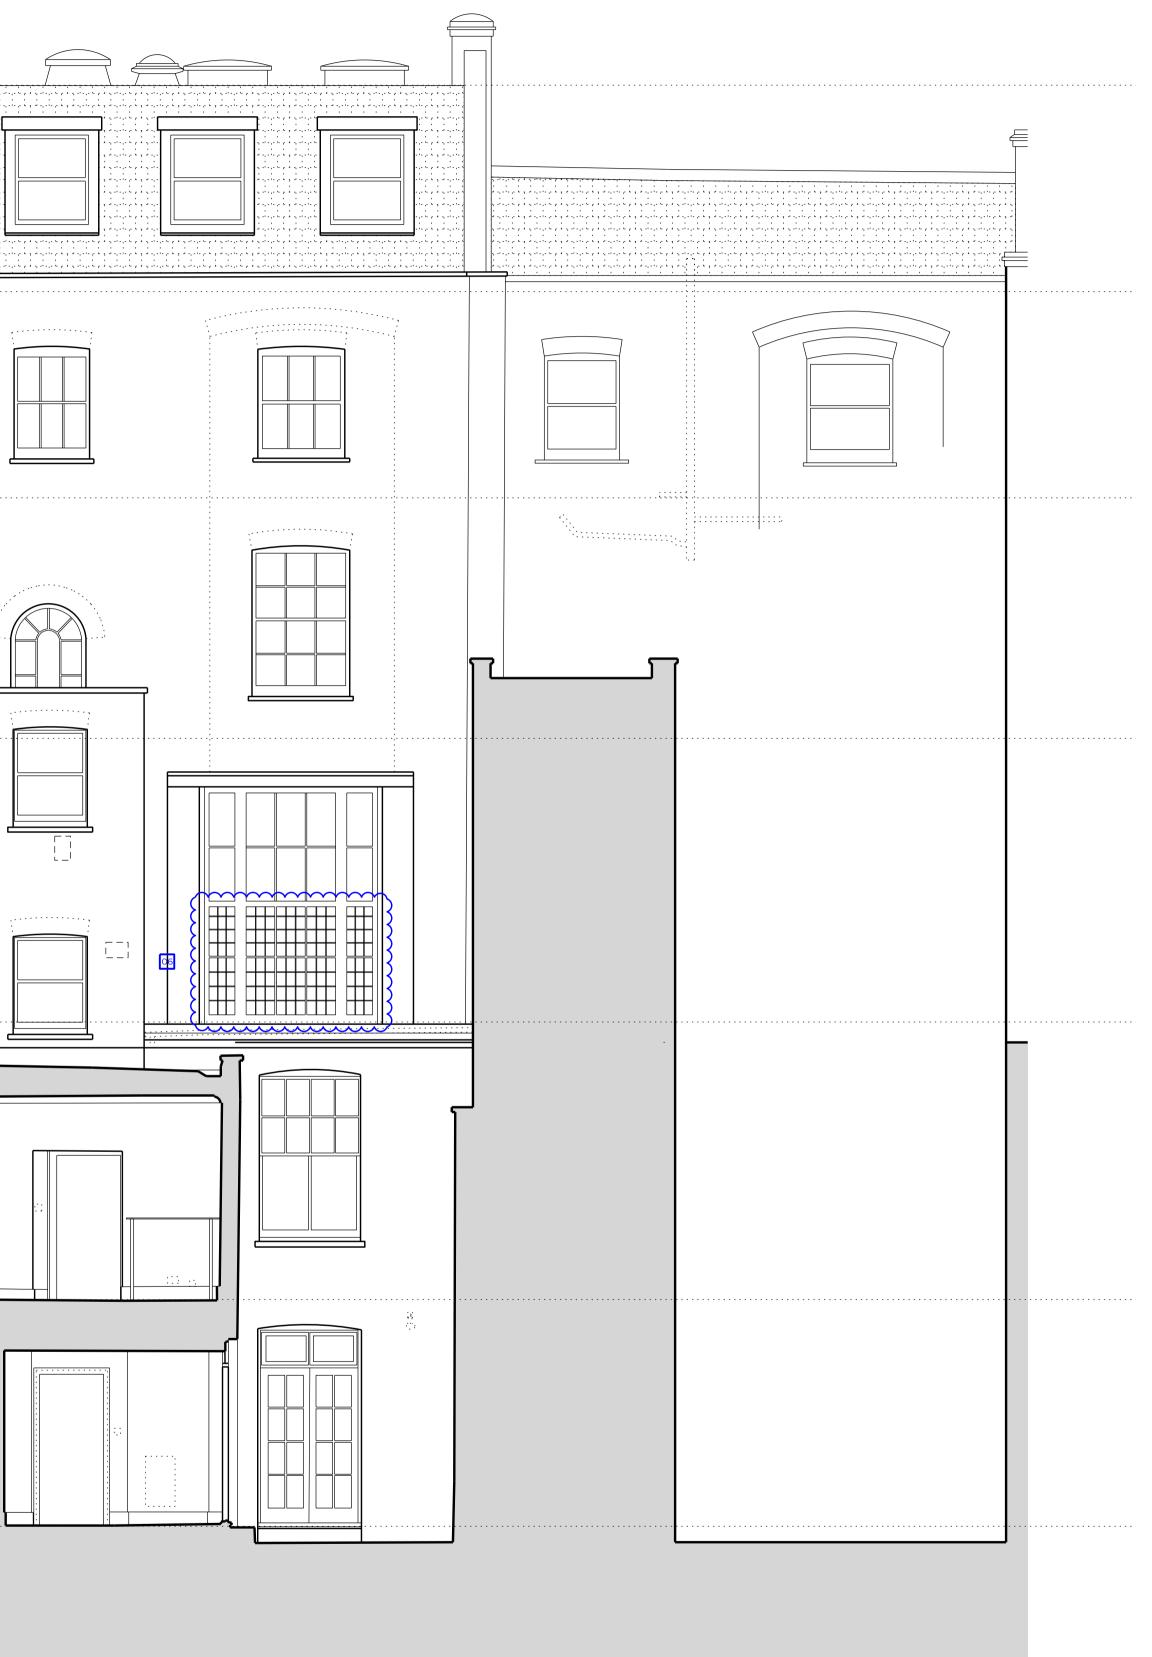

| Existing Ridge Level                |      |   |        |        |                                       |
|-------------------------------------|------|---|--------|--------|---------------------------------------|
| Existing Ridge Level<br>38.48m      | <br> |   |        |        | · · · · · · · · · · · · · · · · · · · |
|                                     |      |   |        |        |                                       |
|                                     |      |   |        |        |                                       |
|                                     |      |   |        |        |                                       |
|                                     |      |   |        |        |                                       |
| Existing Fourth Floor FFL           |      |   |        |        |                                       |
| 35.75m                              | <br> |   | ······ | ······ |                                       |
|                                     |      |   |        | 1      |                                       |
|                                     |      |   |        |        |                                       |
|                                     |      |   |        |        |                                       |
|                                     |      |   |        |        |                                       |
| Existing Third Floor FFL            | <br> |   |        |        |                                       |
| 33.02m                              |      |   |        | · · ·  |                                       |
|                                     |      |   |        |        |                                       |
|                                     |      |   |        |        |                                       |
|                                     |      |   |        |        |                                       |
|                                     |      |   |        |        |                                       |
| _                                   |      |   |        |        |                                       |
| Existing Second Floor FFL           | <br> |   |        |        |                                       |
| 29.84m                              |      |   |        |        |                                       |
|                                     |      |   |        |        |                                       |
|                                     |      |   |        |        |                                       |
|                                     |      |   |        |        |                                       |
|                                     | ç    |   |        |        |                                       |
|                                     |      |   |        |        |                                       |
| _                                   |      |   |        |        |                                       |
| Existing First Floor FFL            | <br> |   |        |        | <u>と</u> 」                            |
| 26.09m                              |      |   |        |        |                                       |
|                                     |      |   |        |        |                                       |
|                                     |      |   |        |        |                                       |
|                                     |      |   |        |        |                                       |
|                                     |      |   |        |        |                                       |
|                                     |      |   |        |        |                                       |
|                                     |      |   |        |        |                                       |
| Existing Ground Floor FFL<br>22.42m | <br> |   |        |        |                                       |
| 22.4211                             |      |   |        |        |                                       |
|                                     |      |   |        |        |                                       |
|                                     |      |   |        |        |                                       |
|                                     |      |   |        |        |                                       |
|                                     |      |   |        |        |                                       |
| Existing Basement FFL               | <br> |   |        |        |                                       |
| 19.42m                              |      | L |        |        |                                       |

13 John Street

15 John Street

14 John Street

| Revision Notes 31.03.2023: |                                                   |  |  |  |
|----------------------------|---------------------------------------------------|--|--|--|
| 01                         | Demolition of extension to create terrace omitted |  |  |  |
| 02                         | Courtyard elevation amended                       |  |  |  |
| 03                         | Notation added to confirm proposed partition      |  |  |  |
| 04                         | Vents in roof shown                               |  |  |  |
| 05                         | Proposed airbricks shown in elevation             |  |  |  |
| 06                         | Existing leaded lights shown in elevation         |  |  |  |
| 07                         | Existing RWP shown on drawing                     |  |  |  |
| 08                         | Annotation added for clarification                |  |  |  |
| 09                         | Demolition of partition for proposed door shown   |  |  |  |
| 10                         | Powder Room moved to rear of Study                |  |  |  |
|                            |                                                   |  |  |  |