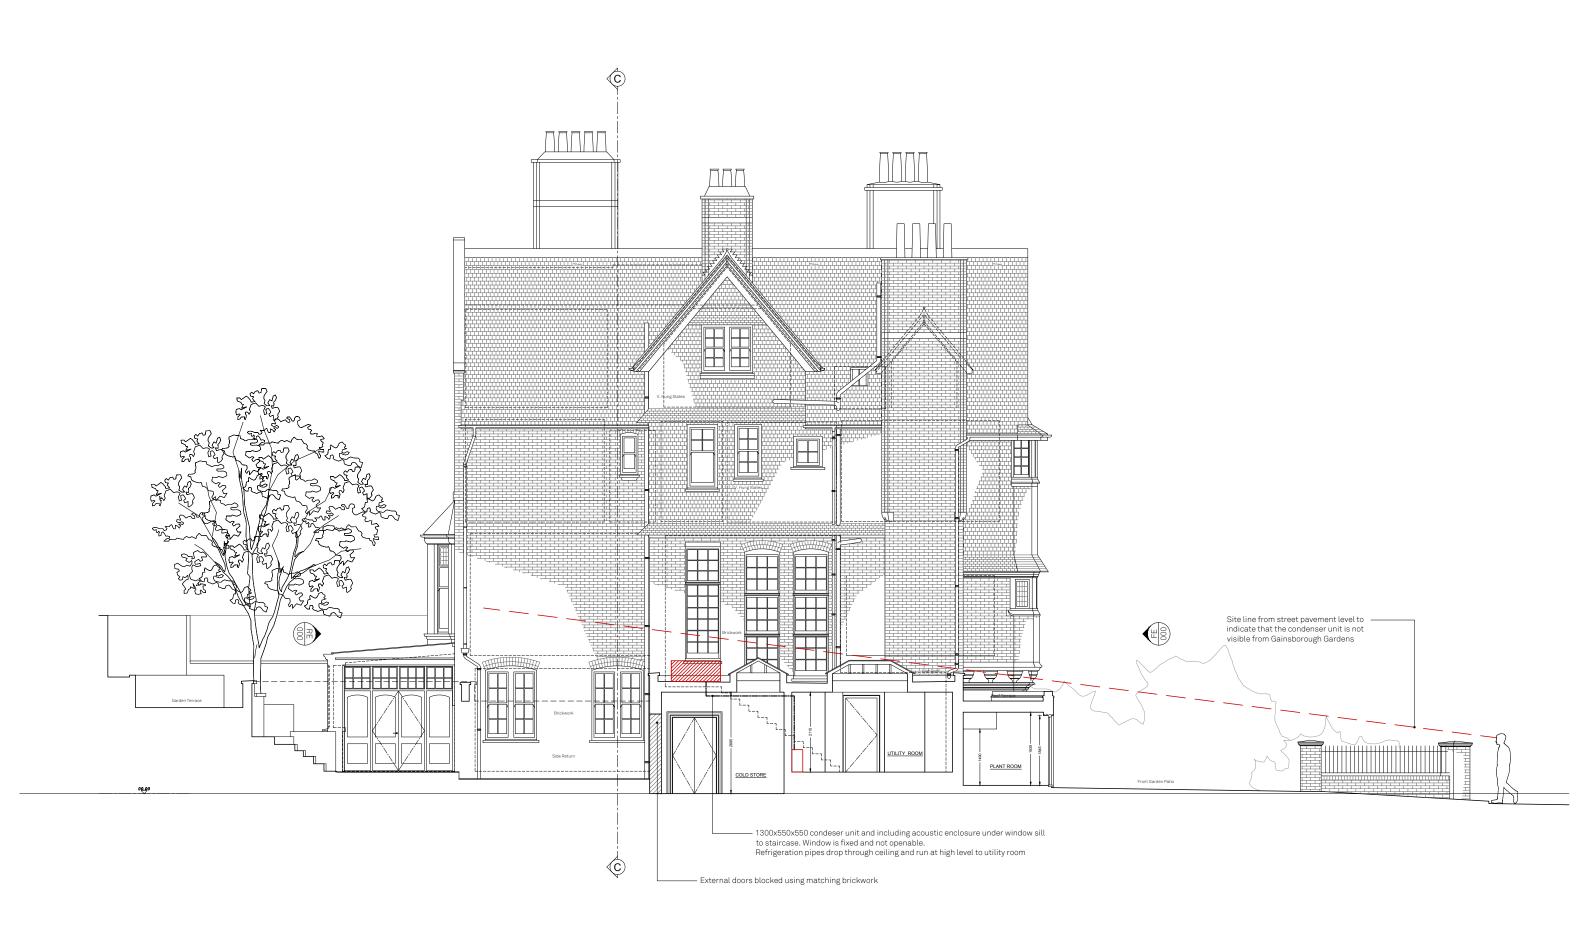

- 08/23 AM/SC APPLICATION FOR CONDENSER UNIT

A 06/06 REV DATE AM/SC EXTERNAL DOORS TO COLD ROOM REMOVED DRAWN/CHK DESCRIPTION

GAINSBOROUGH GARDENS GA022 rev A SIDE ELEVATION

22080\_PLANNING\_Published 07/06/23