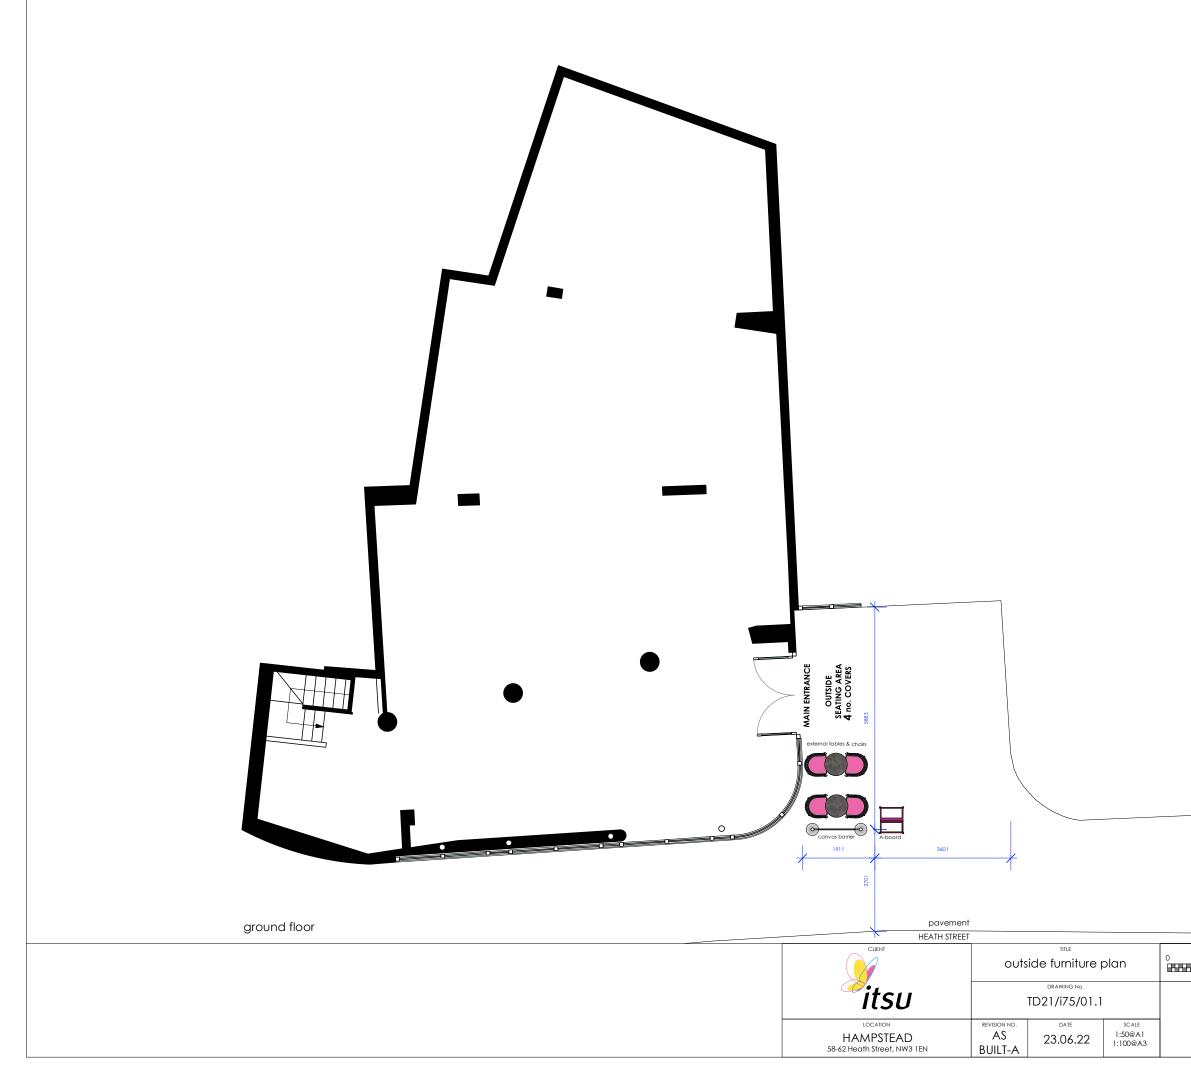

|   | EXTERNAL COVERS = 4no.                                                                                            |                                                                                                                                                                                                                      |
|---|-------------------------------------------------------------------------------------------------------------------|----------------------------------------------------------------------------------------------------------------------------------------------------------------------------------------------------------------------|
|   | EXTERNAL FURNITURE:<br>all external furniture is free standing<br>and stored within shop during non trading hours |                                                                                                                                                                                                                      |
|   |                                                                                                                   | OUTDOOR DEFRAE MADRID ARM CHAIRS<br>grey with black legs<br>(04no. armchairs                                                                                                                                         |
|   |                                                                                                                   | 04no. seat pads pink with grey piping<br>FABRIC SCREEN BANNER<br>1no. 1200w<br>smart screen fabric banners double<br>sided white & pink artwork printed on<br>black canvas by breeze freezer, positions<br>as shown. |
|   |                                                                                                                   | OUTDOOR DEFRAE TABLES - 02 no.<br>600dia metallic anthracite high pressure<br>laminate tops black filp top bases                                                                                                     |
|   |                                                                                                                   |                                                                                                                                                                                                                      |
| ) | Structural                                                                                                        | nsions to be confirmed on site by Contractor.<br>works to be confirmed by Structural Engineer.<br>uents to comply with statutory requirements.                                                                       |
|   | 2nd Floor, <i>I</i>                                                                                               | Copyright Tanner Design Limited,<br>varcar House, 13 Parkshot, Richmond, TW9 2RG<br>8 889804 email, studio@tannerdesign.co.uk<br>www.tannerdesign.co.uk                                                              |
|   | TANNER                                                                                                            |                                                                                                                                                                                                                      |